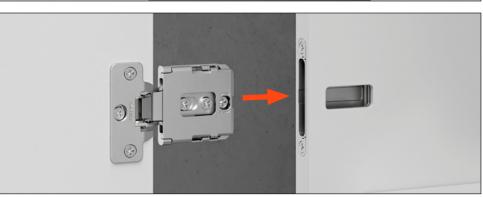

# Fully insert the hinges into the holders

Once fully inserted, lock the hinges into place using the back cam

Apply the flange and the screw

cover caps