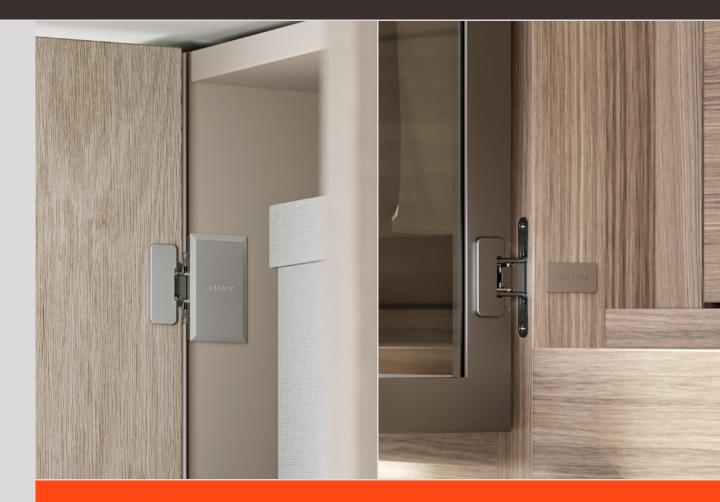

### **Conecta** - Concealed hinge

Concealed hinge · holder DQG3B

Concealed hinge • holder DQG5B

**Conecta** is the totally innovative Salice hinge that stands out for being completely hidden inside the door and the side of the cabinet, offering a concealed solution that enhances the aesthetics of the design. Its advanced technical characteristics allow it to manage the opening and the closing movements with precision and fluidity, even with large and heavy wooden and aluminium-framed doors.

The **Conecta** hinge is equipped with cam adjusters that allow precise adjustments in three directions: sideways, depth and height adjustment.

Bedroom · aluminium

The 94° opening makes it particularly versatile.

**Conecta** is available in the version with an integrated soft close mechanism for a decelerated and silent closing.

Extremely versatile, **Conecta** can be used in cabinets with side thickness from 16 mm, while the two versions, for 22 mm thick doors or for 25 mm thick doors, both in wood and with aluminium frame, allow it to be used in every room of the house.

**Conecta** stands out for its refined aesthetics, which combines exclusive design details such as the customisable cover caps, available for both the door and the side of the cabinet, and the elegant nickel-plated and titanium finishes.