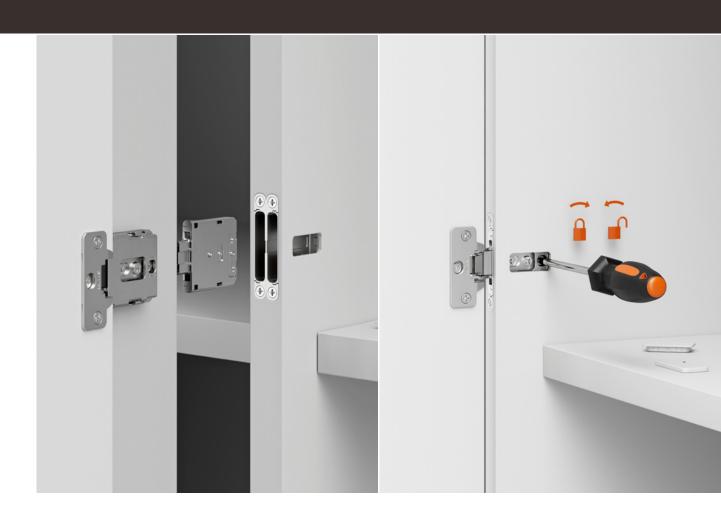

### **Conecta** • Assembly • Single application with independent structures, holder DQG3B

Fix the holder to the cabinet side using the woodscrews

Fully insert the hinge into the holder

Once fully inserted, lock the hinge into place using the back cam

Apply the flange and the screw cover caps