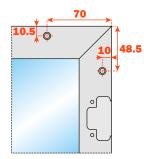

### **Technical features**

Concealed Conecta hinge with recessed insertion in the door and in the side.

Rapid fixing of the door to the cabinet side Diameter 35 mm Drilling distance fixed at 10 mm from the edge of the door to the centre of the hole  $94^{\circ}$  opening L = 3,5 mm

Depth of the metal cup: CQL3JE: 19 mm (for doors from 22 mm) CQA3JE: 22 mm (for doors from 25 mm)

### Cup drilling depth and space needed to open the door

| T= | 22  | 23  | 24  | 25  | 26  | 27  |
|----|-----|-----|-----|-----|-----|-----|
| A= | 2.4 | 3.1 | 4.0 | 4.7 | 5.5 | 6.3 |

| CQA3JE |  |
|--------|--|
|--------|--|