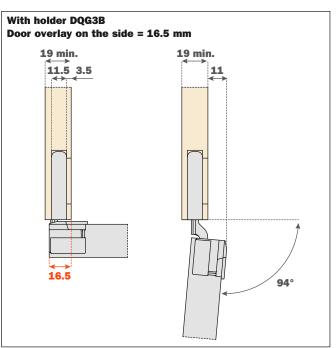

#### **Holder DQG3B**

- For single application on side thickness 19 mm min.
  For double application on side thickness 30 mm
- To be screw-fixed to the cabinet side:
- Single and double application with screws ø4 x 25 mm
- Fixing screws and cover caps included in the single packing
- Fixing screws included in the industrial packing

#### - For single application on side thickness 19 mm min.

- To be screw-fixed to the cabinet side:
- Single application with screws ø4 x 25 mm
- Fixing screws and cover caps included in the single packing
- Fixing screws included in the industrial packing

#### - For single application on side thickness 19 mm min. - For double application on side thickness 30 mm

To be screw-fixed to the cabinet side:

- Single and double application with screws ø4 x 25 mm

- Fixing screws and cover caps included in the single packing