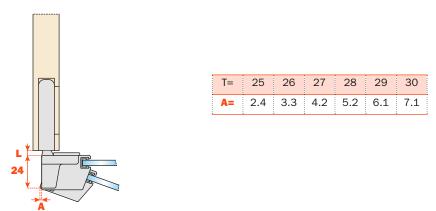

### **Technical features**

Concealed Conecta hinge with recessed insertion in the door and in the side.

Rapid fixing of the door to the cabinet side Diameter 35 mm Drilling distance fixed at 10 mm from the edge of the door to the centre of the hole  $94^{\circ}$  opening L = 3,5 mm

Depth of the metal cup: CQL3JE: 19 mm (for doors from 22 mm) CQA3JE: 22 mm (for doors from 25 mm)

| T= | 25  | 26  | 27  | 28  | 29  | 30  |
|----|-----|-----|-----|-----|-----|-----|
| A= | 2.4 | 3.1 | 4.0 | 4.7 | 5.5 | 6.3 |