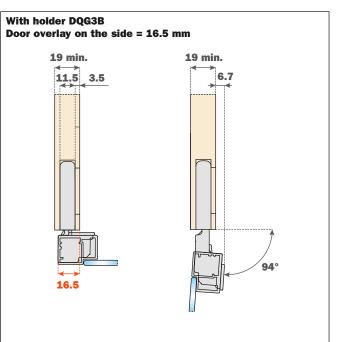

#### **Holder DQG3B**

- For single application on side thickness 19 mm min.
  For double application on side thickness 30 mm
- To be screw-fixed to the cabinet side:
- Single and double application with screws ø4 x 25 mm
- Fixing screws and cover caps included in the single packing
- Fixing screws included in the industrial packing

#### - For single application on side thickness 19 mm min.

- To be screw-fixed to the cabinet side:
- Single application with screws ø4 x 25 mm
- Fixing screws and cover caps included in the single packing
- Fixing screws included in the industrial packing