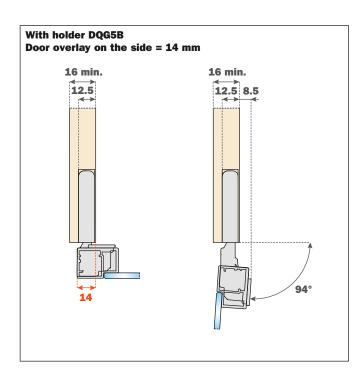

### **Holder DQG5B**

- For single application on side thickness 16 mm min.
  For double application on side thickness 25 mm
- To be screw-fixed to the cabinet side:
- Single application with Euroscrews, drilling ø5 x 12.5 mm Double application with ø5 mm interscrews
- Fixing screws and cover caps included in the single packing
- Fixing screws included in the industrial packing

### **Holder DQG5B**

- For single application on side thickness 16 mm min.
- To be screw-fixed to the cabinet side:
- Single application with Euroscrews, drilling ø5 x 12.5 mm
- Fixing screws and cover caps included in the single packing
- Fixing screws included in the industrial packing