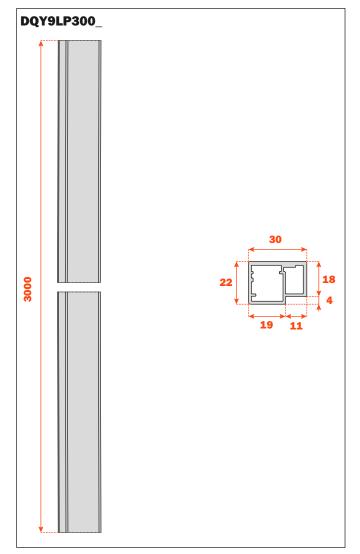

### **Holder DQG5B**

- For single application on side thickness 16 mm min.
  For double application on side thickness 25 mm
- To be screw-fixed to the cabinet side:
- Single application with Euroscrews, drilling ø5 x 12.5 mm Double application with ø5 mm interscrews
- Fixing screws and cover caps included in the single packing
- Fixing screws included in the industrial packing

#### **Holder DQG3B**

- For single application on side thickness 19 mm min.
  For double application on side thickness 30 mm
- To be screw-fixed to the cabinet side:
- Single and double application with screws ø4 x 25 mm
- Fixing screws and cover caps included in the single packing
- Fixing screws included in the industrial packing