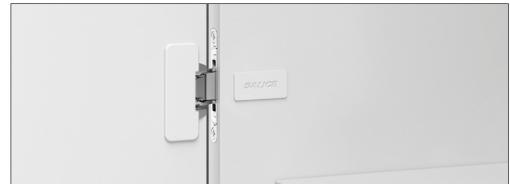

### **Conecta** - Concealed hinge

Concealed hinge · holder DQG3B

Concealed hinge • holder DQG5B

**Conecta** is the totally innovative Salice hinge that stands out for being completely hidden inside the door and the side of the cabinet, offering a concealed solution that enhances the aesthetics of the design. Its advanced technical characteristics allow it to manage the opening and the closing movements with precision and fluidity, even with large and heavy wooden and aluminium-framed doors.

**Conecta** stands out for its refined aesthetics, which combines exclusive design details such as the customisable cover caps, available for both the door and the side of the cabinet, and the elegant nickel-plated and titanium finishes.