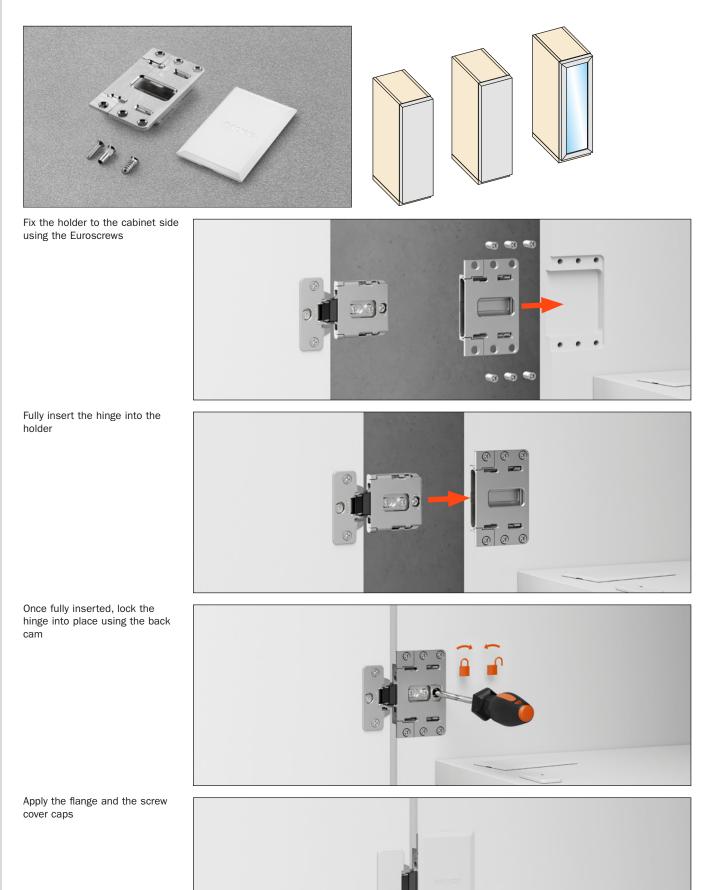

# Fix the holders to the cabinet side using the interscrews

# Fully insert the hinges into the holders

Once fully inserted, lock the hinges into place using the back cam

Apply the flange and the screw

cover caps