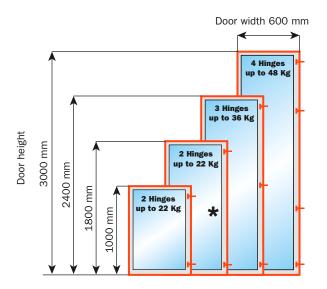

### Approx. number of hinges required according to the door dimension and weight

\* The addition of one hinge improves the rigidity of the door and allows higher weights than indicated.