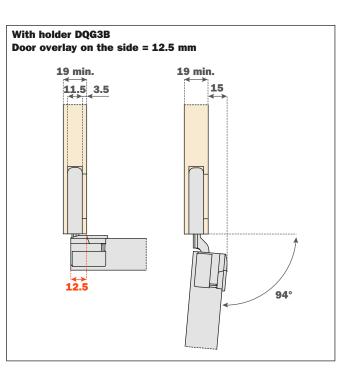

#### **Holder DQG3B**

- For single application on side thickness 19 mm min.
  For double application on side thickness 30 mm
- To be screw-fixed to the cabinet side:
- Single and double application with screws ø4 x 25 mm
- Fixing screws and cover caps included in the single packing
- Fixing screws included in the industrial packing

#### - For single application on side thickness 19 mm min.

- To be screw-fixed to the cabinet side:
- Single application with screws ø4 x 25 mm
- Fixing screws and cover caps included in the single packing
- Fixing screws included in the industrial packing