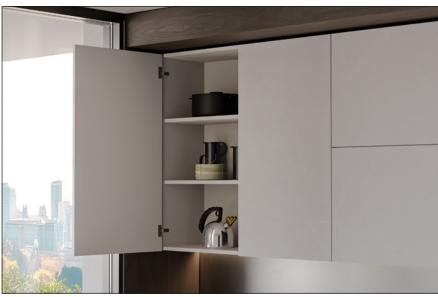

### **Conecta** - Concealed hinge

Concealed hinge · holder DQG3B

Concealed hinge • holder DQG5B

**Conecta** is the totally innovative Salice hinge that stands out for being completely hidden inside the door and the side of the cabinet, offering a concealed solution that enhances the aesthetics of the design. Its advanced technical characteristics allow it to manage the opening and the closing movements with precision and fluidity, even with large and heavy wooden and aluminium-framed doors.

The **Conecta** hinge is equipped with cam adjusters that allow precise adjustments in three directions: sideways, depth and height adjustment.

Bedroom · aluminium

The 94° opening makes it particularly versatile.

These aesthetic elements, combined with the high build quality, make it the ideal choice for applications that require not only high functionality but also a touch of class and sophistication.

Kitchen · wood