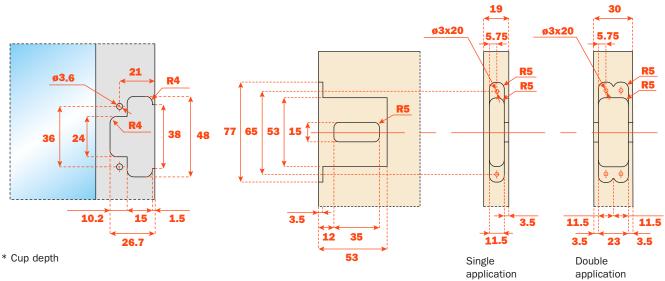

#### **Technical features**

Concealed Conecta hinge with recessed insertion in the door and in the side.

26

5.5

27

6.3

Rapid fixing of the door to the cabinet side For aluminium-framed doors  $94^{\circ}$  opening L = 3,5 mm

Depth of the metal cup: CQY3JE: 21 mm

Cup drilling depth and space needed to open the door

### Workings on door and cabinet

### **Holder DQG5B**

For single application on side thickness 16 mm min.
For double application on side thickness 25 mm

To be screw-fixed to the cabinet side:

- Single application with Euroscrews, drilling ø5 x 12.5 mm Double application with ø5 mm interscrews
- Fixing screws and cover caps included in the single packing
- Fixing screws included in the industrial packing

### Holder DQG3B

#### - For single application on side thickness 19 mm min. - For double application on side thickness 30 mm

To be screw-fixed to the cabinet side:

- Single and double application with screws ø4 x 25 mm

- Fixing screws and cover caps included in the single packing