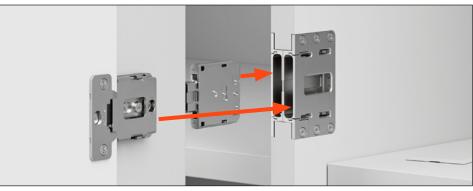

# Fully insert the hinges into the holders

Once fully inserted, lock the hinges into place using the back cam

Apply the flange and the screw

cover caps

### **Conecta** • Assembly • Single application with independent structures, holder DQG3B

Fix the holder to the cabinet side using the woodscrews

Fully insert the hinge into the holder

Once fully inserted, lock the hinge into place using the back cam

# Fix the holders to the cabinet side using the woodscrews

Fully insert the hinges into the holders

Once fully inserted, lock the hinges into place using the back cam

Apply the flange and the screw cover caps