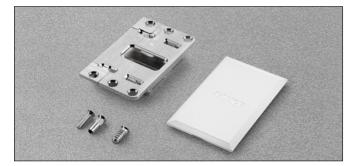

### **Holder DQG5B**

- For single application on side thickness 16 mm min.
  For double application on side thickness 25 mm
- To be screw-fixed to the cabinet side:
- Single application with Euroscrews, drilling ø5 x 12.5 mm Double application with ø5 mm interscrews
- Fixing screws and cover caps included in the single packing
- Fixing screws included in the industrial packing

#### **Holder DQG3B**

- For single application on side thickness 19 mm min.
  For double application on side thickness 30 mm
- To be screw-fixed to the cabinet side:
- Single and double application with screws ø4 x 25 mm
- Fixing screws and cover caps included in the single packing
- Fixing screws included in the industrial packing