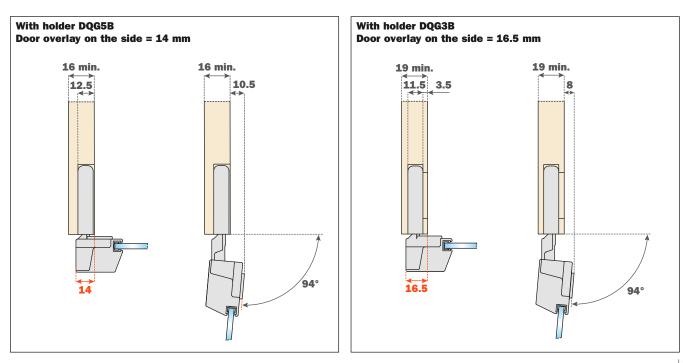

### **Holder DQG5B**

- For single application on side thickness 16 mm min.
  For double application on side thickness 25 mm
- To be screw-fixed to the cabinet side:
- Single application with Euroscrews, drilling ø5 x 12.5 mm Double application with ø5 mm interscrews
- Fixing screws and cover caps included in the single packing
- Fixing screws included in the industrial packing

#### **Holder DQG3B**

- For single application on side thickness 19 mm min.
  For double application on side thickness 30 mm
- To be screw-fixed to the cabinet side:
- Single and double application with screws ø4 x 25 mm
- Fixing screws and cover caps included in the single packing
- Fixing screws included in the industrial packing

### **Holder DQG5B**

- For single application on side thickness 16 mm min.
- To be screw-fixed to the cabinet side:
- Single application with Euroscrews, drilling ø5 x 12.5 mm
- Fixing screws and cover caps included in the single packing
- Fixing screws included in the industrial packing

#### - For single application on side thickness 19 mm min.

- To be screw-fixed to the cabinet side:
- Single application with screws ø4 x 25 mm
- Fixing screws and cover caps included in the single packing
- Fixing screws included in the industrial packing