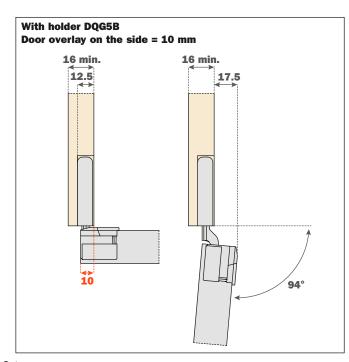

### **Holder DQG5B**

- For single application on side thickness 16 mm min.
  For double application on side thickness 25 mm
- To be screw-fixed to the cabinet side:
- Single application with Euroscrews, drilling ø5 x 12.5 mm Double application with ø5 mm interscrews
- Fixing screws and cover caps included in the single packing
- Fixing screws included in the industrial packing

### **Holder DQG5B**

- For single application on side thickness 16 mm min.
- To be screw-fixed to the cabinet side:
- Single application with Euroscrews, drilling ø5 x 12.5 mm
- Fixing screws and cover caps included in the single packing
- Fixing screws included in the industrial packing