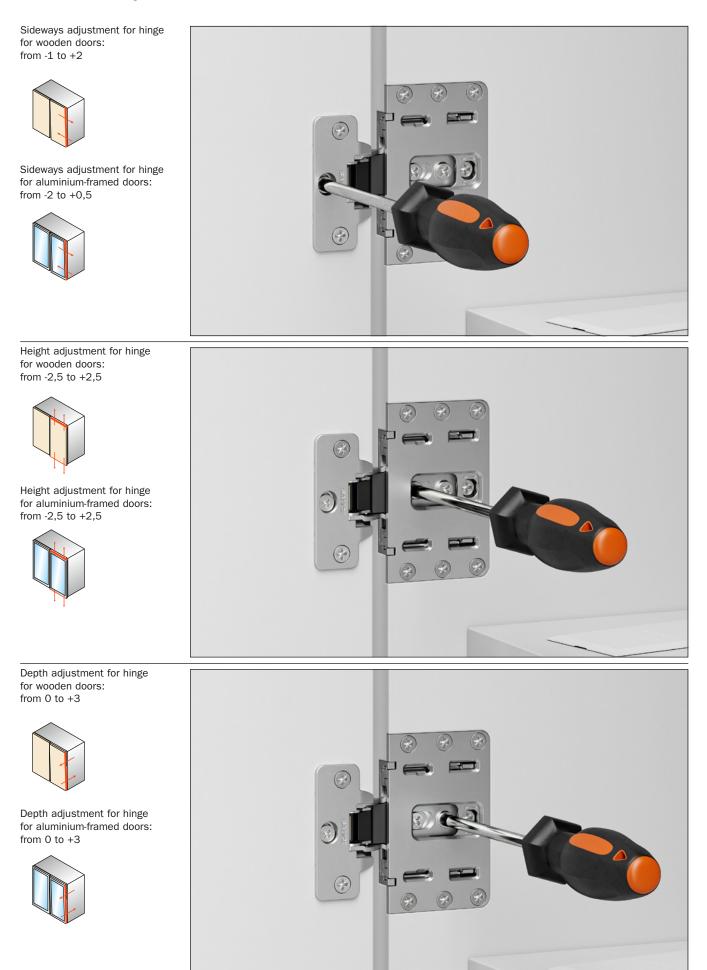

The **Conecta** hinge is equipped with cam adjusters that allow precise adjustments in three directions: sideways, depth and height adjustment.

Bedroom · aluminium

The 94° opening makes it particularly versatile.

### Conecta • Hinge for wooden doors

Concealed hinge with recessed insertion in the door and in the side.

Sideways adjustment -1 +2 mm Height adjustment -2,5 +2,5 mm Depth adjustment 0 +3 mm

| Hinge part number<br>nickel-plated finish | •       |                  | Door overlay on the<br>side with holder<br>DQG5 | Door overlay on the<br>side with holder<br>DQG3 |  |
|-------------------------------------------|---------|------------------|-------------------------------------------------|-------------------------------------------------|--|
| CQL3JE9                                   | CQL3JE6 | from 22 to 27 mm | 10                                              | 12,5                                            |  |
| CQL3KE9                                   | CQL3KE6 | from 22 to 27 mm | 14                                              | 16,5                                            |  |
| CQA3JE9                                   | CQA3JE6 | from 25 to 30 mm | 10                                              | 12,5                                            |  |
| CQA3KE9                                   | CQA3KE6 | from 25 to 30 mm | 14                                              | 16,5                                            |  |

# Concealed hinge with recessed insertion in the door and in the side.

Sideways adjustment -2 +0,5 mm Height adjustment -2,5 +2,5 mm Depth adjustment 0 +3 mm

| Hinge part number<br>nickel-plated finish | • • • • • |                  | Door overlay on the<br>side with holder<br>DQG5 | Door overlay on the<br>side with holder<br>DQG3 |  |
|-------------------------------------------|-----------|------------------|-------------------------------------------------|-------------------------------------------------|--|
| CQY3JE9                                   | CQY3JE6   | from 22 to 27 mm | 10                                              | 12,5                                            |  |
| CQY3KE9                                   | CQY3KE6   | from 22 to 27 mm | 14                                              | 16,5                                            |  |
| CQZ3JE9                                   | CQZ3JE6   | from 25 to 30 mm | 10                                              | 12,5                                            |  |
| CQZ3KE9                                   | CQZ3KE6   | from 25 to 30 mm | 14                                              | 16,5                                            |  |