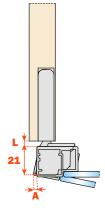

Depth of the metal cup: CQL3JE: 19 mm (for doors from 22 mm) CQA3JE: 22 mm (for doors from 25 mm)

### Cup drilling depth and space needed to open the door

| T= | 22  | 23  | 24  | 25  | 26  | 27  |
|----|-----|-----|-----|-----|-----|-----|
| A= | 2.4 | 3.1 | 4.0 | 4.7 | 5.5 | 6.3 |

| CQA3JE |  |
|--------|--|
|--------|--|