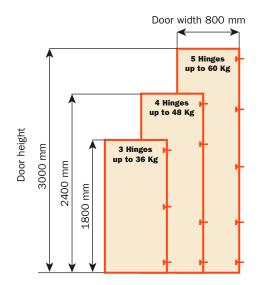

### Approx. number of hinges required according to the door dimension and weight

\* The addition of one hinge improves the rigidity of the door and allows higher weights than indicated.