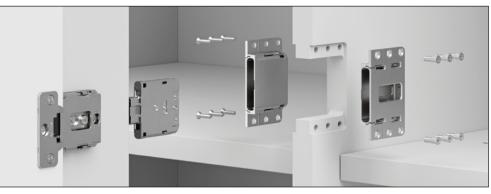

### **Conecta** • Assembly • Single application with independent structures, holder DQG5B

### Application with double side, holder DQG5B