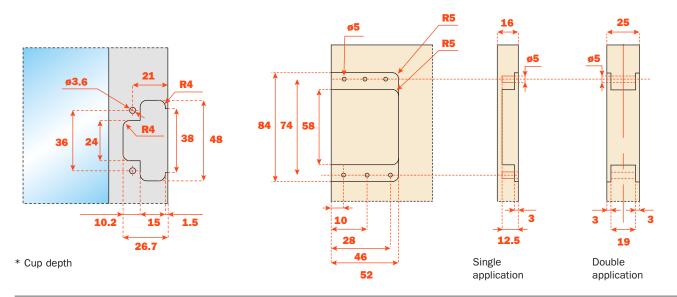

### **Technical features**

Concealed Conecta hinge with recessed insertion in the door and in the side.

Rapid fixing of the door to the cabinet side Diameter 35 mm Drilling distance fixed at 10 mm from the edge of the door to the centre of the hole  $94^{\circ}$  opening L = 3,5 mm

Depth of the metal cup: CQL3JE: 19 mm (for doors from 22 mm) CQA3JE: 22 mm (for doors from 25 mm)

### Cup drilling depth and space needed to open the door

| T= | 22  | 23  | 24  | 25  | 26  | 27  |
|----|-----|-----|-----|-----|-----|-----|
| A= | 2.4 | 3.1 | 4.0 | 4.7 | 5.5 | 6.3 |

| CQA3JE |  |
|--------|--|
|--------|--|

| T= | 25  | 26  | 27  | 28  | 29  | 30  |
|----|-----|-----|-----|-----|-----|-----|
| A= | 2.4 | 3.1 | 4.0 | 4.7 | 5.5 | 6.3 |

### Workings on door and cabinet

### **Holder DQG5B**

- For single application on side thickness 16 mm min.
  For double application on side thickness 25 mm
- To be screw-fixed to the cabinet side:
- Single application with Euroscrews, drilling ø5 x 12.5 mm Double application with ø5 mm interscrews
- Fixing screws and cover caps included in the single packing
- Fixing screws included in the industrial packing

#### **Holder DQG3B**

- For single application on side thickness 19 mm min.
  For double application on side thickness 30 mm
- To be screw-fixed to the cabinet side:
- Single and double application with screws ø4 x 25 mm
- Fixing screws and cover caps included in the single packing
- Fixing screws included in the industrial packing