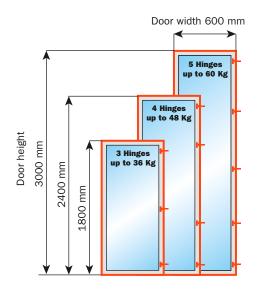

### Approx. number of hinges required according to the door dimension and weight

\* The addition of one hinge improves the rigidity of the door and allows higher weights than indicated.