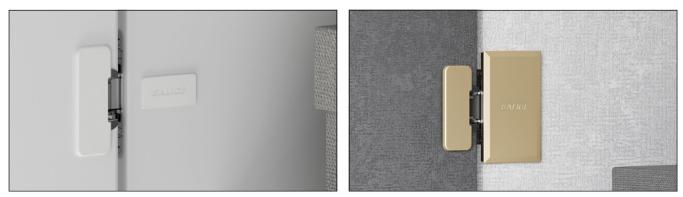

**Conecta** stands out for its refined aesthetics, which combines exclusive design details such as the customisable cover caps, available for both the door and the side of the cabinet, and the elegant nickel-plated and titanium finishes.

These aesthetic elements, combined with the high build quality, make it the ideal choice for applications that require not only high functionality but also a touch of class and sophistication.

Kitchen · wood