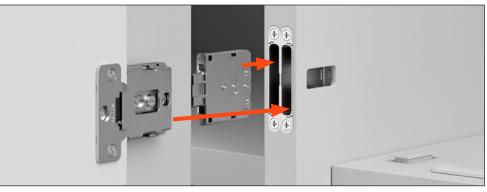

### **Conecta** • Assembly • Single application with independent structures, holder DQG3B

Fix the holder to the cabinet side using the woodscrews

Fully insert the hinge into the holder

Once fully inserted, lock the hinge into place using the back cam

Apply the flange and the screw cover caps