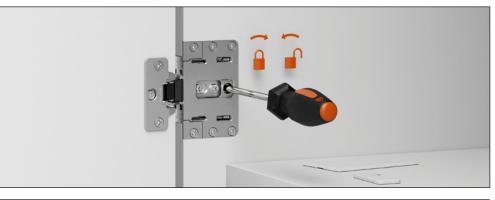

ø5 x 12.5 mm Double application with ø5 mm interscrews
- Fixing screws and cover caps included in the single packing
- Fixing screws included in the industrial packing



### Holder DQG3B



#### - For single application on side thickness 19 mm min. - For double application on side thickness 30 mm

To be screw-fixed to the cabinet side:

- Single and double application with screws ø4 x 25 mm

- Fixing screws and cover caps included in the single packing

- Fixing screws included in the industrial packing





# **Assembly and adjustments**

### **Conecta** • Assembly • Single application with independent structures, holder DQG5B



### Application with double side, holder DQG5B



# Fix the holders to the cabinet side using the interscrews



# Fully insert the hinges into the holders







Once fully inserted, lock the hinges into place using the back cam

Apply the flange and the screw

cover caps

### **Conecta** • Assembly • Single application with independent structures, holder DQG3B





Fix the holder to the cabinet side using the woodscrews



Fully insert the hinge into the holder



Once fully inserted, lock the hinge into place using the back cam





Apply the flange and the screw cover caps

### Application with double side, holder DQG3B



# Fix the holders to the cabinet side using the woodscrews



Fully insert the hinges into the holders







Once fully inserted, lock the hinges into place using the back cam

Apply the flange and the screw cover caps

### Conecta • Adjustments • Holder DQG5B



### Holder DQG3B



## Conecta for 22 mm thick doors • Indu