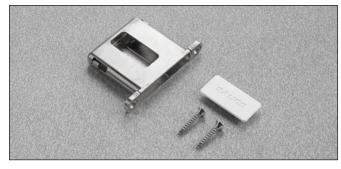

### **Holder DQG5B**

- For single application on side thickness 16 mm min.
- To be screw-fixed to the cabinet side:
- Single application with Euroscrews, drilling ø5 x 12.5 mm
- Fixing screws and cover caps included in the single packing
- Fixing screws included in the industrial packing

### **Holder DQG3B**

#### - For single application on side thickness 19 mm min.

- To be screw-fixed to the cabinet side:
- Single application with screws ø4 x 25 mm
- Fixing screws and cover caps included in the single packing
- Fixing screws included in the industrial packing