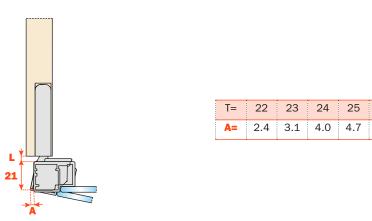

### Cup drilling depth and space needed to open the door

| T= | 22  | 23  | 24  | 25  | 26  | 27  |
|----|-----|-----|-----|-----|-----|-----|
| A= | 2.4 | 3.1 | 4.0 | 4.7 | 5.5 | 6.3 |

| CQA3JE |  |
|--------|--|
|--------|--|

| T= | 25  | 26  | 27  | 28  | 29  | 30  |
|----|-----|-----|-----|-----|-----|-----|
| A= | 2.4 | 3.1 | 4.0 | 4.7 | 5.5 | 6.3 |

#### **Technical features**

Concealed Conecta hinge with recessed insertion in the door and in the side.

26

5.5

27

6.3

Rapid fixing of the door to the cabinet side For aluminium-framed doors  $94^{\circ}$  opening L = 3,5 mm

Depth of the metal cup: CQY3JE: 21 mm

Cup drilling depth and space needed to open the door