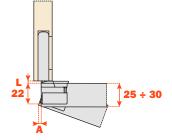

Depth of the metal cup: CQL3KE: 19 mm (for doors from 22 mm) CQA3KE: 22 mm (for doors from 25 mm)

#### **CQL3KE**

| T= | 22  | 23  | 24  | 25  | 26  | 27  |
|----|-----|-----|-----|-----|-----|-----|
| A= | 2.4 | 3.1 | 4.0 | 4.7 | 5.5 | 6.3 |

| CQA3KE |
|--------|
|--------|

| T= | 25  | 26  | 27  | 28  | 29  | 30  |
|----|-----|-----|-----|-----|-----|-----|
| A= | 2.4 | 3.1 | 4.0 | 4.7 | 5.5 | 6.3 |