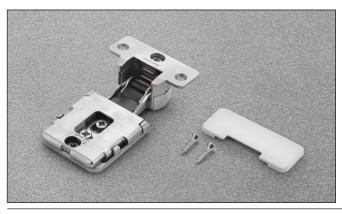

### **Conecta** - Concealed hinge

Concealed hinge · holder DQG3B

Concealed hinge • holder DQG5B

**Conecta** is the totally innovative Salice hinge that stands out for being completely hidden inside the door and the side of the cabinet, offering a concealed solution that enhances the aesthetics of the design. Its advanced technical characteristics allow it to manage the opening and the closing movements with precision and fluidity, even with large and heavy wooden and aluminium-framed doors.

### Conecta • Hinge for wooden doors

Concealed hinge with recessed insertion in the door and in the side.

Sideways adjustment -1 +2 mm Height adjustment -2,5 +2,5 mm Depth adjustment 0 +3 mm

| Hinge part number<br>nickel-plated finish | •       |                  | Door overlay on the<br>side with holder<br>DQG5 | Door overlay on the<br>side with holder<br>DQG3 |  |
|-------------------------------------------|---------|------------------|-------------------------------------------------|-------------------------------------------------|--|
| CQL3JE9                                   | CQL3JE6 | from 22 to 27 mm | 10                                              | 12,5                                            |  |
| CQL3KE9                                   | CQL3KE6 | from 22 to 27 mm | 14                                              | 16,5                                            |  |
| CQA3JE9                                   | CQA3JE6 | from 25 to 30 mm | 10                                              | 12,5                                            |  |
| CQA3KE9                                   | CQA3KE6 | from 25 to 30 mm | 14                                              | 16,5                                            |  |

### **Technical features**

Concealed Conecta hinge with recessed insertion in the door and in the side.

Rapid fixing of the door to the cabinet side Diameter 35 mm Drilling distance fixed at 10 mm from the edge of the door to the centre of the hole  $94^{\circ}$  opening L = 3,5 mm