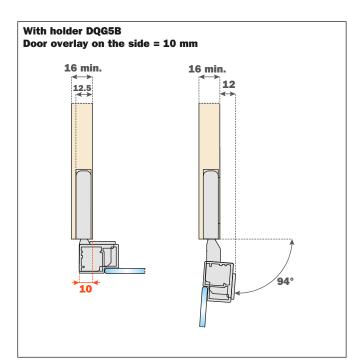

### **Holder DQG5B**

- For single application on side thickness 16 mm min.
  For double application on side thickness 25 mm
- To be screw-fixed to the cabinet side:
- Single application with Euroscrews, drilling ø5 x 12.5 mm Double application with ø5 mm interscrews
- Fixing screws and cover caps included in the single packing
- Fixing screws included in the industrial packing

### **Holder DQG5B**

For single application on side thickness 16 mm min.
For double application on side thickness 25 mm

To be screw-fixed to the cabinet side:

- Single application with Euroscrews, drilling ø5 x 12.5 mm Double application with ø5 mm interscrews
- Fixing screws and cover caps included in the single packing
- Fixing screws included in the industrial packing