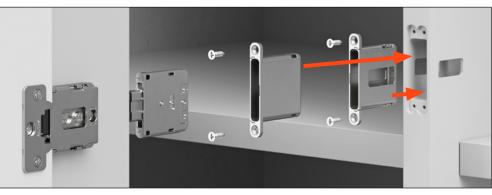

### **Conecta** • Assembly • Single application with independent structures, holder DQG5B

# Fix the holders to the cabinet side using the interscrews

# Fully insert the hinges into the holders

Once fully inserted, lock the hinges into place using the back cam

Apply the flange and the screw

cover caps