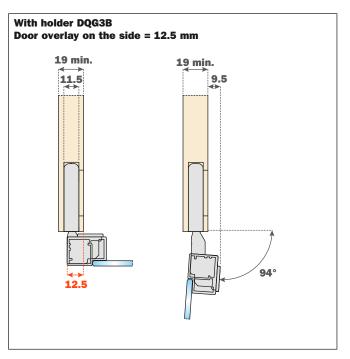

#### **Holder DQG3B**

- For single application on side thickness 19 mm min.
  For double application on side thickness 30 mm
- To be screw-fixed to the cabinet side:
- Single and double application with screws ø4 x 25 mm
- Fixing screws and cover caps included in the single packing
- Fixing screws included in the industrial packing

#### - For single application on side thickness 19 mm min.

- To be screw-fixed to the cabinet side:
- Single application with screws ø4 x 25 mm
- Fixing screws and cover caps included in the single packing
- Fixing screws included in the industrial packing