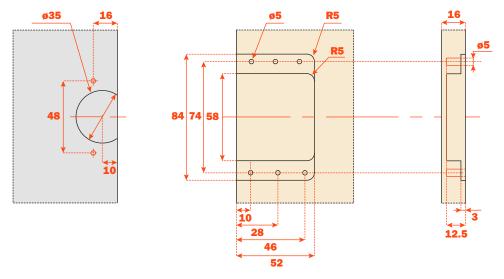

### **Technical features**

Concealed Conecta hinge with recessed insertion in the door and in the side.

Rapid fixing of the door to the cabinet side Diameter 35 mm Drilling distance fixed at 10 mm from the edge of the door to the centre of the hole  $94^{\circ}$  opening L = 3,5 mm

Depth of the metal cup: CQL3JE: 19 mm (for doors from 22 mm) CQA3JE: 22 mm (for doors from 25 mm)

### Workings on door and cabinet