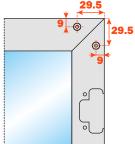

### **Technical features**

Concealed Conecta hinge with recessed insertion in the door and in the side.

Rapid fixing of the door to the cabinet side Diameter 35 mm Drilling distance fixed at 10 mm from the edge of the door to the centre of the hole  $94^{\circ}$  opening L = 3,5 mm