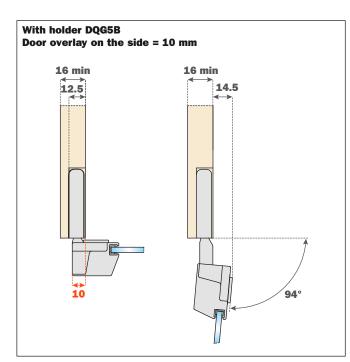

### **Holder DQG5B**

- For single application on side thickness 16 mm min.
  For double application on side thickness 25 mm
- To be screw-fixed to the cabinet side:
- Single application with Euroscrews, drilling ø5 x 12.5 mm Double application with ø5 mm interscrews
- Fixing screws and cover caps included in the single packing
- Fixing screws included in the industrial packing

### **Holder DQG5B**

- For single application on side thickness 16 mm min.
- To be screw-fixed to the cabinet side:
- Single application with Euroscrews, drilling ø5 x 12.5 mm
- Fixing screws and cover caps included in the single packing
- Fixing screws included in the industrial packing