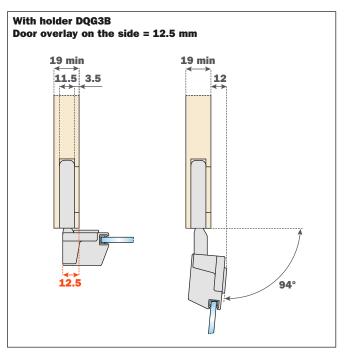

#### **Holder DQG3B**

- For single application on side thickness 19 mm min.
  For double application on side thickness 30 mm
- To be screw-fixed to the cabinet side:
- Single and double application with screws ø4 x 25 mm
- Fixing screws and cover caps included in the single packing
- Fixing screws included in the industrial packing

#### - For single application on side thickness 19 mm min.

- To be screw-fixed to the cabinet side:
- Single application with screws ø4 x 25 mm
- Fixing screws and cover caps included in the single packing
- Fixing screws included in the industrial packing

#### - For single application on side thickness 19 mm min. - For double application on side thickness 30 mm

To be screw-fixed to the cabinet side:

- Single and double application with screws ø4 x 25 mm

- Fixing screws and cover caps included in the single packing