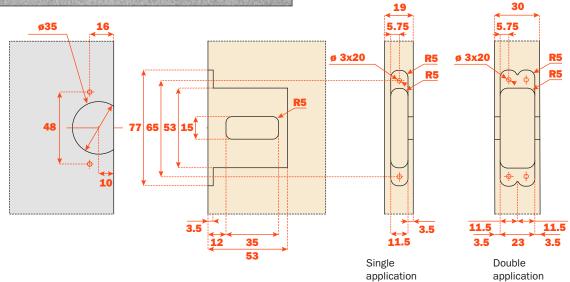

#### **Technical features**

Concealed Conecta hinge with recessed insertion in the door and in the side.

26

5.5

27

6.3

Rapid fixing of the door to the cabinet side For aluminium-framed doors  $94^{\circ}$  opening L = 3,5 mm

Depth of the metal cup: CQY3JE: 21 mm

Cup drilling depth and space needed to open the door

### **Holder DQG5B**

For single application on side thickness 16 mm min.
For double application on side thickness 25 mm

To be screw-fixed to the cabinet side:

- Single application with Euroscrews, drilling ø5 x 12.5 mm Double application with ø5 mm interscrews
- Fixing screws and cover caps included in the single packing
- Fixing screws included in the industrial packing

### Holder DQG3B

#### - For single application on side thickness 19 mm min. - For double application on side thickness 30 mm

To be screw-fixed to the cabinet side:

- Single and double application with screws ø4 x 25 mm

- Fixing screws and cover caps included in the single packing