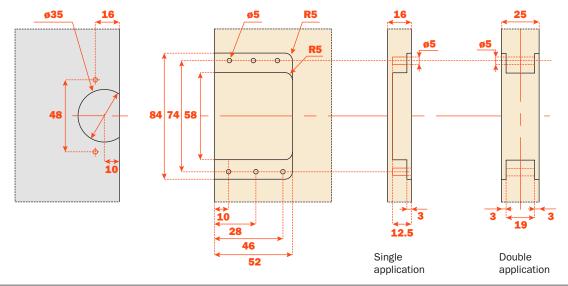

### **Technical features**

Concealed Conecta hinge with recessed insertion in the door and in the side.

Rapid fixing of the door to the cabinet side Diameter 35 mm Drilling distance fixed at 10 mm from the edge of the door to the centre of the hole  $94^{\circ}$  opening L = 3,5 mm

Depth of the metal cup: CQL3JE: 19 mm (for doors from 22 mm) CQA3JE: 22 mm (for doors from 25 mm)

### **Holder DQG5B**

- For single application on side thickness 16 mm min.
  For double application on side thickness 25 mm
- To be screw-fixed to the cabinet side:
- Single application with Euroscrews, drilling ø5 x 12.5 mm Double application with ø5 mm interscrews
- Fixing screws and cover caps included in the single packing
- Fixing screws included in the industrial packing

#### **Holder DQG3B**

- For single application on side thickness 19 mm min.
  For double application on side thickness 30 mm
- To be screw-fixed to the cabinet side:
- Single and double application with screws ø4 x 25 mm
- Fixing screws and cover caps included in the single packing
- Fixing screws included in the industrial packing