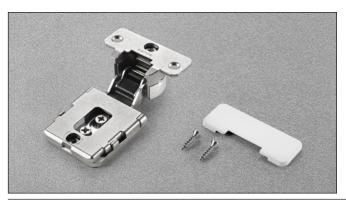

### **Conecta** - Concealed hinge

Concealed hinge · holder DQG3B

Concealed hinge • holder DQG5B

**Conecta** is the totally innovative Salice hinge that stands out for being completely hidden inside the door and the side of the cabinet, offering a concealed solution that enhances the aesthetics of the design. Its advanced technical characteristics allow it to manage the opening and the closing movements with precision and fluidity, even with large and heavy wooden and aluminium-framed doors.

### Conecta • Hinge for wooden doors

Concealed hinge with recessed insertion in the door and in the side.

Sideways adjustment -1 +2 mm Height adjustment -2,5 +2,5 mm Depth adjustment 0 +3 mm

| Hinge part number<br>nickel-plated finish | •       |                  | Door overlay on the<br>side with holder<br>DQG5 | Door overlay on the<br>side with holder<br>DQG3 |  |
|-------------------------------------------|---------|------------------|-------------------------------------------------|-------------------------------------------------|--|
| CQL3JE9                                   | CQL3JE6 | from 22 to 27 mm | 10                                              | 12,5                                            |  |
| CQL3KE9                                   | CQL3KE6 | from 22 to 27 mm | 14                                              | 16,5                                            |  |
| CQA3JE9                                   | CQA3JE6 | from 25 to 30 mm | 10                                              | 12,5                                            |  |
| CQA3KE9                                   | CQA3KE6 | from 25 to 30 mm | 14                                              | 16,5                                            |  |