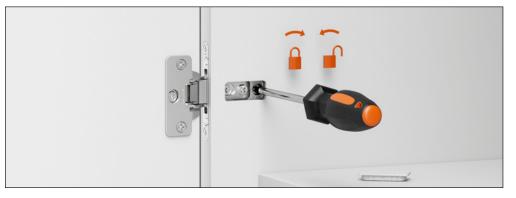

crews ø4 x 25 mm

- Fixing screws and cover caps included in the single packing

- Fixing screws included in the industrial packing





# **Assembly and adjustments**

### **Conecta** • Assembly • Single application with independent structures, holder DQG5B



### Application with double side, holder DQG5B



# Fix the holders to the cabinet side using the interscrews



# Fully insert the hinges into the holders







Once fully inserted, lock the hinges into place using the back cam

Apply the flange and the screw

cover caps

### **Conecta** • Assembly • Single application with independent structures, holder DQG3B





Fix the holder to the cabinet side using the woodscrews



Fully insert the hinge into the holder



Once fully inserted, lock the hinge into place using the back cam





Apply the flange and the screw cover caps

### Application with double side, holder DQG3B



# Fix the holders to the cabinet side using the woodscrews



Fully insert the hinges into the holders







Once fully inserted, lock the hinges into place using the back cam

Apply the flange and the screw cover caps

### Conecta • Adjustments • Holder DQG5B



### Holder DQG3B



## Conecta for 22 mm thick doors • Industrial packing

| Hinge with Nickel-plated finish