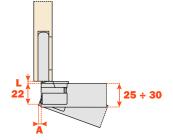

Depth of the metal cup: CQL3JE: 19 mm (for doors from 22 mm) CQA3JE: 22 mm (for doors from 25 mm)

| T= | 25  | 26  | 27  | 28  | 29  | 30  |
|----|-----|-----|-----|-----|-----|-----|
| A= | 2.4 | 3.1 | 4.0 | 4.7 | 5.5 | 6.3 |