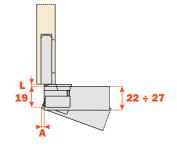

Depth of the metal cup: CQL3JE: 19 mm (for doors from 22 mm) CQA3JE: 22 mm (for doors from 25 mm)

### Cup drilling depth and space needed to open the door

| T= | 22  | 23  | 24  | 25  | 26  | 27  |
|----|-----|-----|-----|-----|-----|-----|
| A= | 2.4 | 3.1 | 4.0 | 4.7 | 5.5 | 6.3 |

| CQA3JE |  |
|--------|--|
|--------|--|