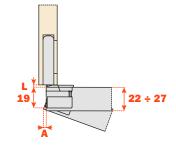

Depth of the metal cup: CQL3JE: 19 mm (for doors from 22 mm) CQA3JE: 22 mm (for doors from 25 mm)

### Cup drilling depth and space needed to open the door

| T= | 22  | 23  | 24  | 25  | 26  | 27  |
|----|-----|-----|-----|-----|-----|-----|
| A= | 2.4 | 3.1 | 4.0 | 4.7 | 5.5 | 6.3 |

| CQA3JE |  |
|--------|--|
|--------|--|