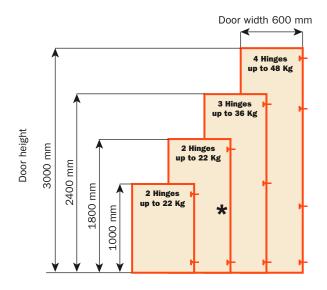

### Approx. number of hinges required according to the door dimension and weight

\* The addition of one hinge improves the rigidity of the door and allows higher weights than indicated.