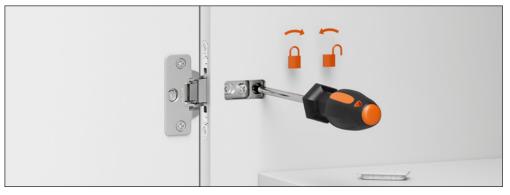

e application with independent structures, holder DQG5B



### Application with double side, holder DQG5B



# Fix the holders to the cabinet side using the interscrews



# Fully insert the hinges into the holders







Once fully inserted, lock the hinges into place using the back cam

Apply the flange and the screw

cover caps

### **Conecta** • Assembly • Single application with independent structures, holder DQG3B





Fix the holder to the cabinet side using the woodscrews



Fully insert the hinge into the holder



Once fully inserted, lock the hinge into place using the back cam





Apply the flange and the screw cover caps

### Application with double side, holder DQG3B



# Fix the holders to the cabinet side using the woodscrews



Fully insert the hinges into the holders







Once fully inserted, lock the hinges into place using the back cam

Apply the flange and the screw cover caps

### Conecta • Adjustments • Holder DQG5B



### Holder DQG3B



## Conecta for 22 mm thick doors • Industrial packing

| Hinge with Nickel-plated finish