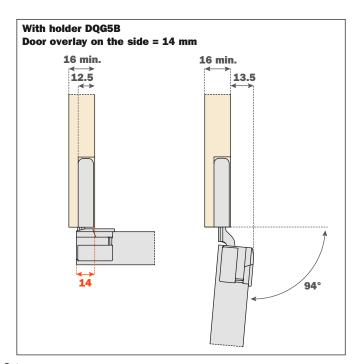

### **Holder DQG5B**

- For single application on side thickness 16 mm min.
  For double application on side thickness 25 mm
- To be screw-fixed to the cabinet side:
- Single application with Euroscrews, drilling ø5 x 12.5 mm Double application with ø5 mm interscrews
- Fixing screws and cover caps included in the single packing
- Fixing screws included in the industrial packing

### **Holder DQG5B**

- For single application on side thickness 16 mm min.
- To be screw-fixed to the cabinet side:
- Single application with Euroscrews, drilling ø5 x 12.5 mm
- Fixing screws and cover caps included in the single packing
- Fixing screws included in the industrial packing