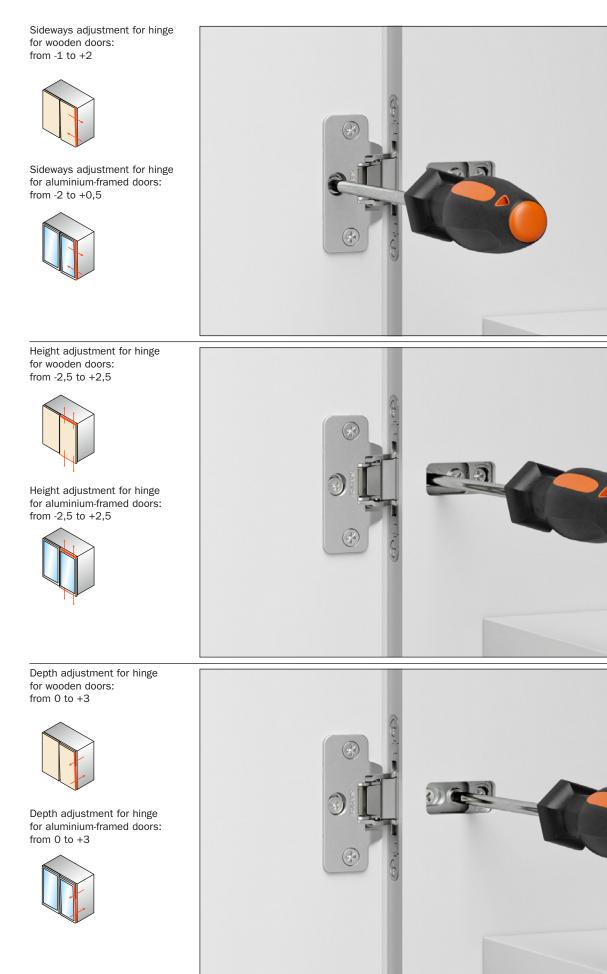

The **Conecta** hinge is equipped with cam adjusters that allow precise adjustments in three directions: sideways, depth and height adjustment.

Bedroom · aluminium

The 94° opening makes it particularly versatile.

### Conecta • Hinge for wooden doors

Concealed hinge with recessed insertion in the door and in the side.

Sideways adjustment -1 +2 mm Height adjustment -2,5 +2,5 mm Depth adjustment 0 +3 mm

| Hinge part number<br>nickel-plated finish | •       |                  | Door overlay on the<br>side with holder<br>DQG5 | Door overlay on the<br>side with holder<br>DQG3 |  |
|-------------------------------------------|---------|------------------|-------------------------------------------------|-------------------------------------------------|--|
| CQL3JE9                                   | CQL3JE6 | from 22 to 27 mm | 10                                              | 12,5                                            |  |
| CQL3KE9                                   | CQL3KE6 | from 22 to 27 mm | 14                                              | 16,5                                            |  |
| CQA3JE9                                   | CQA3JE6 | from 25 to 30 mm | 10                                              | 12,5                                            |  |
| CQA3KE9                                   | CQA3KE6 | from 25 to 30 mm | 14                                              | 16,5                                            |  |

# Concealed hinge with recessed insertion in the door and in the side.

Sideways adjustment -2 +0,5 mm Height adjustment -2,5 +2,5 mm Depth adjustment 0 +3 mm

| Hinge part number<br>nickel-plated finish | • • • • • |                  | Door overlay on the<br>side with holder<br>DQG5 | Door overlay on the<br>side with holder<br>DQG3 |  |
|-------------------------------------------|-----------|------------------|-------------------------------------------------|-------------------------------------------------|--|
| CQY3JE9                                   | CQY3JE6   | from 22 to 27 mm | 10                                              | 12,5                                            |  |
| CQY3KE9                                   | CQY3KE6   | from 22 to 27 mm | 14                                              | 16,5                                            |  |
| CQZ3JE9                                   | CQZ3JE6   | from 25 to 30 mm | 10                                              | 12,5                                            |  |
| CQZ3KE9                                   | CQZ3KE6   | from 25 to 30 mm | 14                                              | 16,5                                            |  |