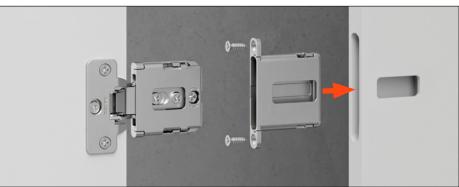

# Fully insert the hinges into the holders

Once fully inserted, lock the hinges into place using the back cam

Apply the flange and the screw

cover caps