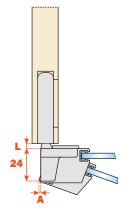

### **Technical features**

Concealed Conecta hinge with recessed insertion in the door and in the side.

Rapid fixing of the door to the cabinet side Diameter 35 mm Drilling distance fixed at 10 mm from the edge of the door to the centre of the hole  $94^{\circ}$  opening L = 3,5 mm

Depth of the metal cup: CQL3JE: 19 mm (for doors from 22 mm) CQA3JE: 22 mm (for doors from 25 mm)

### Cup drilling depth and space needed to open the door

| T= | 22  | 23  | 24  | 25  | 26  | 27  |
|----|-----|-----|-----|-----|-----|-----|
| A= | 2.4 | 3.1 | 4.0 | 4.7 | 5.5 | 6.3 |

| CQA3JE |  |
|--------|--|
|--------|--|