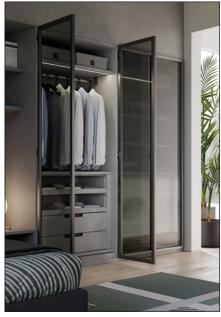

### **Conecta** - Concealed hinge

Concealed hinge · holder DQG3B

Concealed hinge • holder DQG5B

**Conecta** is the totally innovative Salice hinge that stands out for being completely hidden inside the door and the side of the cabinet, offering a concealed solution that enhances the aesthetics of the design. Its advanced technical characteristics allow it to manage the opening and the closing movements with precision and fluidity, even with large and heavy wooden and aluminium-framed doors.

The **Conecta** hinge is equipped with cam adjusters that allow precise adjustments in three directions: sideways, depth and height adjustment.

Bedroom · aluminium

The 94° opening makes it particularly versatile.

**Conecta** is available in the version with an integrated soft close mechanism for a decelerated and silent closing.

Extremely versatile, **Conecta** can be used in cabinets with side thickness from 16 mm, while the two versions, for 22 mm thick doors or for 25 mm thick doors, both in wood and with aluminium frame, allow it to be used in every room of the house.