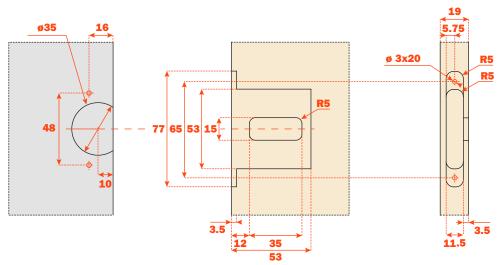

### **Technical features**

Concealed Conecta hinge with recessed insertion in the door and in the side.

Rapid fixing of the door to the cabinet side Diameter 35 mm Drilling distance fixed at 10 mm from the edge of the door to the centre of the hole  $94^{\circ}$  opening L = 3,5 mm

Depth of the metal cup: CQL3JE: 19 mm (for doors from 22 mm) CQA3JE: 22 mm (for doors from 25 mm)

### Cup drilling depth and space needed to open the door

| T= | 22  | 23  | 24  | 25  | 26  | 27  |
|----|-----|-----|-----|-----|-----|-----|
| A= | 2.4 | 3.1 | 4.0 | 4.7 | 5.5 | 6.3 |

| CQA3JE |  |
|--------|--|
|--------|--|

### **Holder DQG5B**

- For single application on side thickness 16 mm min.
  For double application on side thickness 25 mm
- To be screw-fixed to the cabinet side:
- Single application with Euroscrews, drilling ø5 x 12.5 mm Double application with ø5 mm interscrews
- Fixing screws and cover caps included in the single packing
- Fixing screws included in the industrial packing

#### **Holder DQG3B**

- For single application on side thickness 19 mm min.
  For double application on side thickness 30 mm
- To be screw-fixed to the cabinet side:
- Single and double application with screws ø4 x 25 mm
- Fixing screws and cover caps included in the single packing
- Fixing screws included in the industrial packing