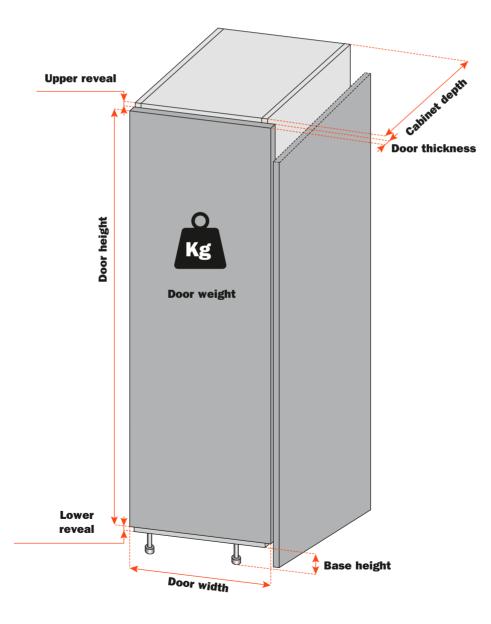

#### The solution is fully assembled according to the customer's specifications.

The Exedra Gravity system is produced according to the dimensional specifications provided by the customer. The customer only has to assemble the system on the cabinet with the provided drilling patterns. Locating clips and positioning stops ensure quick, secure assembly and easy removal from the cabinet.

#### Fully assembled solution according to customer requirements.

The Exedra Gravity system is produced according to the dimensional specifications provided by the customer. The customer only has to assemble the system on the cabinet with the provided drilling patterns. The locating clips and positioning stops ensure a fast and secure assembly and removal from the cabinet.