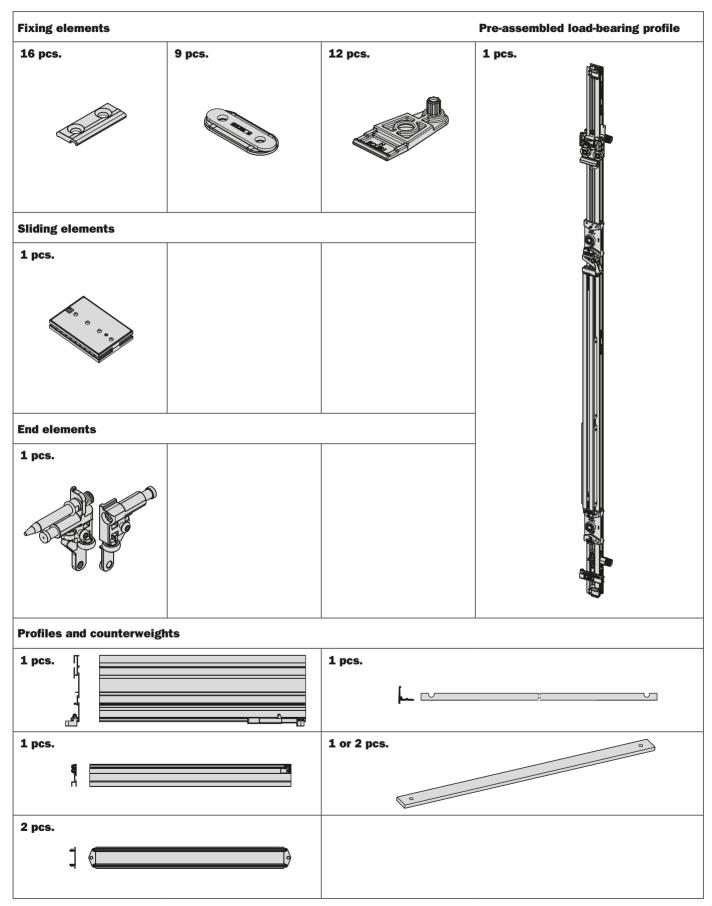

|
|      | 5                           | YE55KITCP010AB | YE55KITCP010TB | 1 Release device<br>+<br>1 Adjustable magnetic<br>retaining catch |
| B (m | 6                           | YE55KITCP050AB | YE55KITCP050TB |                                                                   |

#### **Smove Hinge Kit**

| Number of hinges<br>per bag | Nickel-plated  | Titanium       | Kit composition |
|-----------------------------|----------------|----------------|-----------------|
| 3                           | YE55KITCS030AB | YE55KITCS030TB |                 |
| 5                           | YE55KITCS010AB | YE55KITCS010TB | 1 Smove         |
| 6                           | YE55KITCS050AB | YE55KITCS050TB |                 |

CA = self-close hinge

### Packaging for the customized mechanism



### Exedra Gravity OUT • Customized version

#### Fully assembled solution according to customer requirements.

The Exedra Gravity system is produced according to the dimensional specifications provided by the customer. The customer only has to assemble the system on the cabinet with the provided drilling patterns. The locating clips and positioning stops ensure a fast and secure assembly and removal from the cabinet.

Exedra Gravity can be supplied with hinges and **Smove**, for a decelerated closing, or **Push** to open hinges for handle-less doors. Both versions are available in **nickel-plated** or **titanium** finishes.

#### **Push Hinge Kit**

|   | Number of hinges<br>per bag | Nickel-plated  | Titanium       | Kit composition                                                   |
|