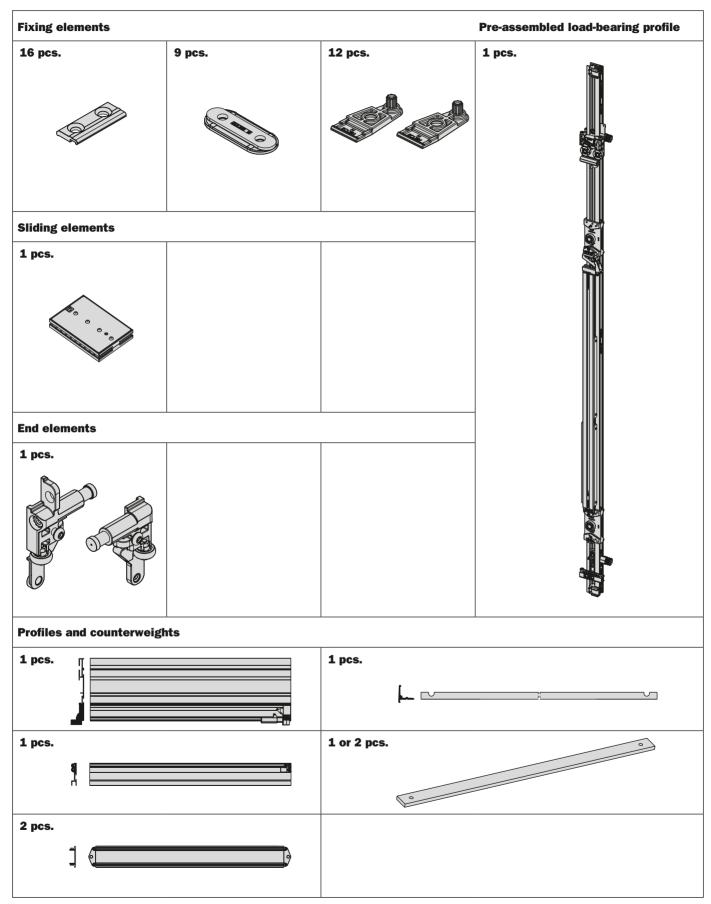

|
|   | 5                           | YE55KITCP010AB | YE55KITCP010TB | 1 Release device<br>+<br>1 Adjustable magnetic<br>retaining catch |
| B | 6                           | YE55KITCP050AB | YE55KITCP050TB |                                                                   |

**Smove Hinge Kit** 

| Number of hinges<br>per bag | Nickel-plated  | Titanium       | Kit composition |
|-----------------------------|----------------|----------------|-----------------|
| 3                           | YE55KITCS030AB | YE55KITCS030TB |                 |
| 5                           | YE55KITCS010AB | YE55KITCS010TB | 1 Smove         |
| 6                           | YE55KITCS050AB | YE55KITCS050TB |                 |

CA = self-close hinge

### Packaging for the customized mechanism