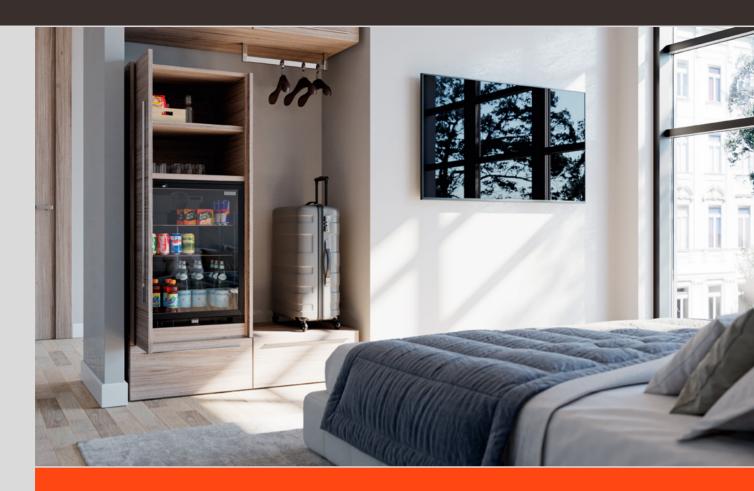

# **Exedra Gravity** Customized version

# Exedra Gravity • Customized

#### The solution is fully assembled according to the customer's specifications.

The Exedra Gravity system is produced according to the dimensional specifications provided by the customer. The customer only has to assemble the system on the cabinet with the provided drilling patterns. Locating clips and positioning stops ensure quick, secure assembly and easy removal from the cabinet.