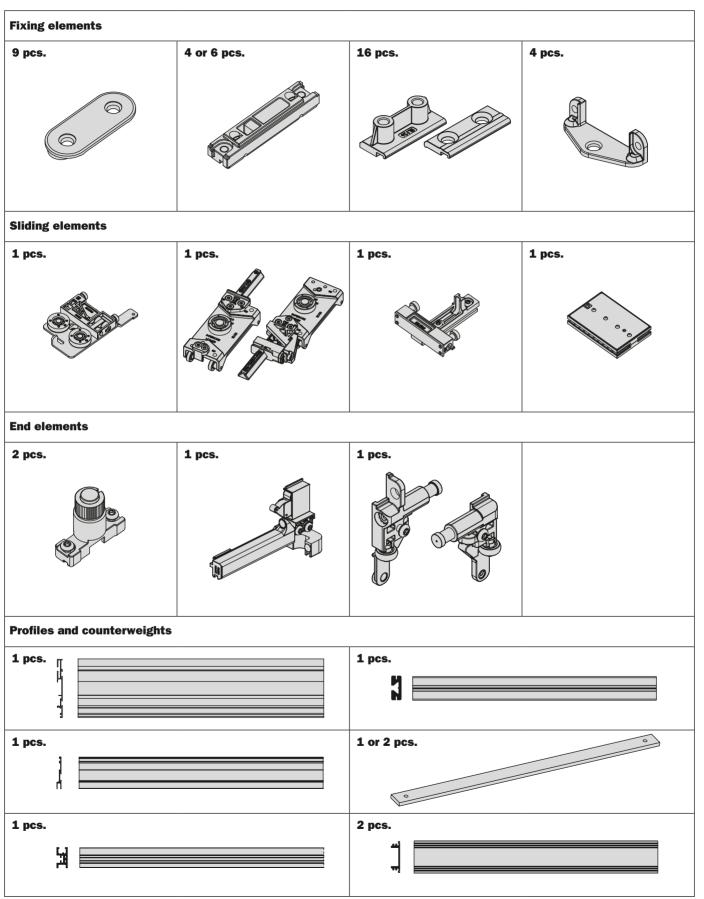

|
| 5                           | YE55KITCP010AB | YE55KITCP010TB | 1 Release device<br>+<br>1 Adjustable magnetic<br>retaining catch |
| 6                           | YE55KITCP050AB | YE55KITCP050TB |                                                                   |

## **Smove Hinge Kit**

| Number of hinges<br>per bag | Nickel-plated  | Titanium       | Kit composition |
|-----------------------------|----------------|----------------|-----------------|
| 3                           | YE55KITCS030AB | YE55KITCS030TB |                 |
| 5                           | YE55KITCS010AB | YE55KITCS010TB | 1 Smove         |
| 6                           | YE55KITCS050AB | YE55KITCS050TB |                 |

CA = self-close hinge

## **Packaging**