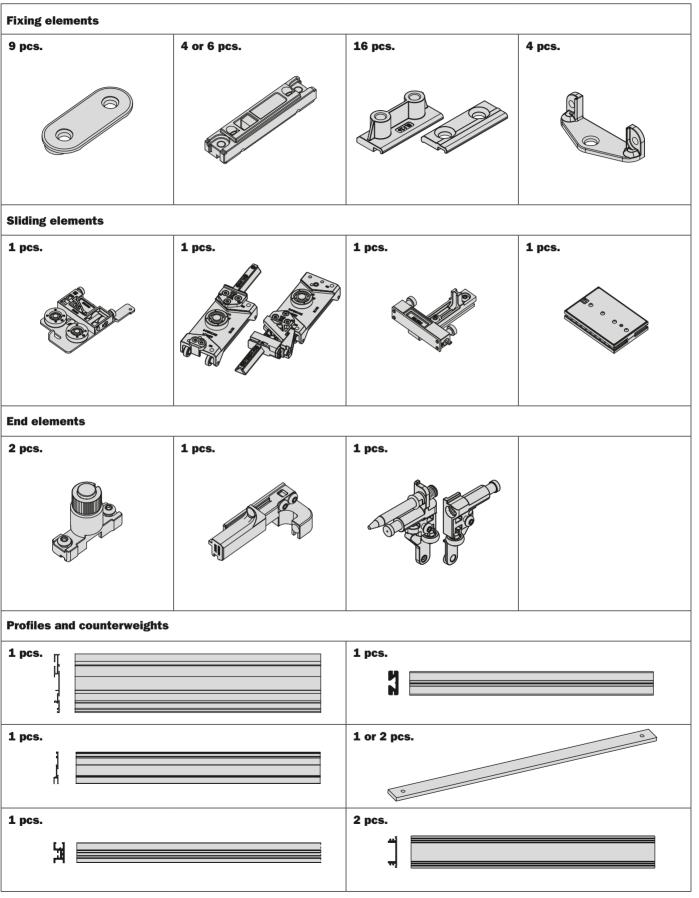

|
| 5                           | YE55KITCP010AB | YE55KITCP010TB | 1 Release device<br>+<br>1 Adjustable magnetic<br>retaining catch |
| 6                           | YE55KITCP050AB | YE55KITCP050TB |                                                                   |

## **Smove Hinge Kit**

| Number of hinges<br>per bag | Nickel-plated  | Titanium       | Kit composition |
|-----------------------------|----------------|----------------|-----------------|
| 3                           | YE55KITCS030AB | YE55KITCS030TB |                 |
| 5                           | YE55KITCS010AB | YE55KITCS010TB | 1 Smove         |
| 6                           | YE55KITCS050AB | YE55KITCS050TB |                 |

CA = self-close hinge

## **Packaging**



# **Exedra Gravity OUT • Kit version to be assembled**

This solution offers a great deal of flexibility to the customer. The customer cuts the profile sections to their desired length and fixes together its individual components. For cutting and assembly operations, please refer to the online configurator. The locating clips and positioning stops ensure a fast and secure assembly.

Exedra Gravity can be supplied with hinges and **Smove**, for a decelerated closing, or **Push** to open hinges for handle-less doors. Both versions are available in **nickel-plated** or **titanium** finishes.

#### **Mechanism kit - OUT - Automatic door extraction**

| Part number    | Left → ← Right | Door height<br>TH (mm) |  |
|----------------|----------------|------------------------|--|
| YE53ASBR1675N