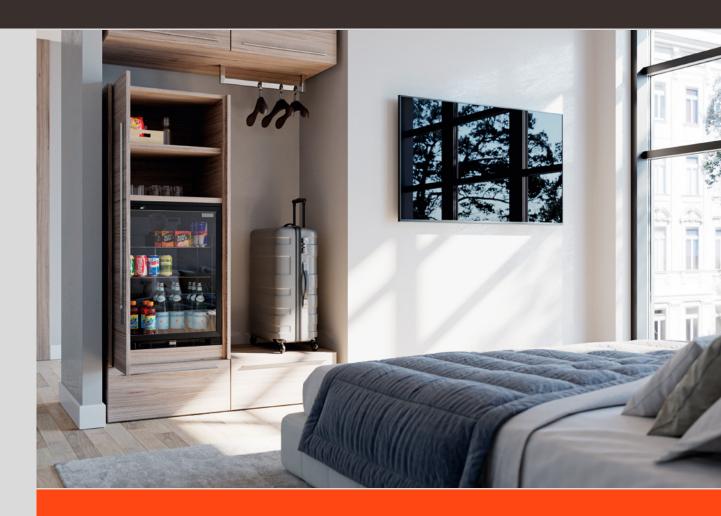

#### Fully assembled solution according to customer requirements.

The Exedra Gravity system is produced according to the dimensional specifications provided by the customer. The customer only has to assemble the system on the cabinet with the provided drilling patterns. The locating clips and positioning stops ensure a fast and secure assembly and removal from the cabinet.

#### Fully assembled solution according to customer requirements.

The Exedra Gravity system is produced according to the dimensional specifications provided by the customer.

The customer only has to assemble the system on the cabinet with the provided drilling patterns.

The locating clips and positioning stops ensure a fast and secure assembly and removal from the cabinet.

Exedra Gravity can be supplied with hinges and **Smove**, for a decelerated closing, or **Push** to open hinges for handle-less doors. Both versions are available in **nickel-plated** or **titanium** finishes.