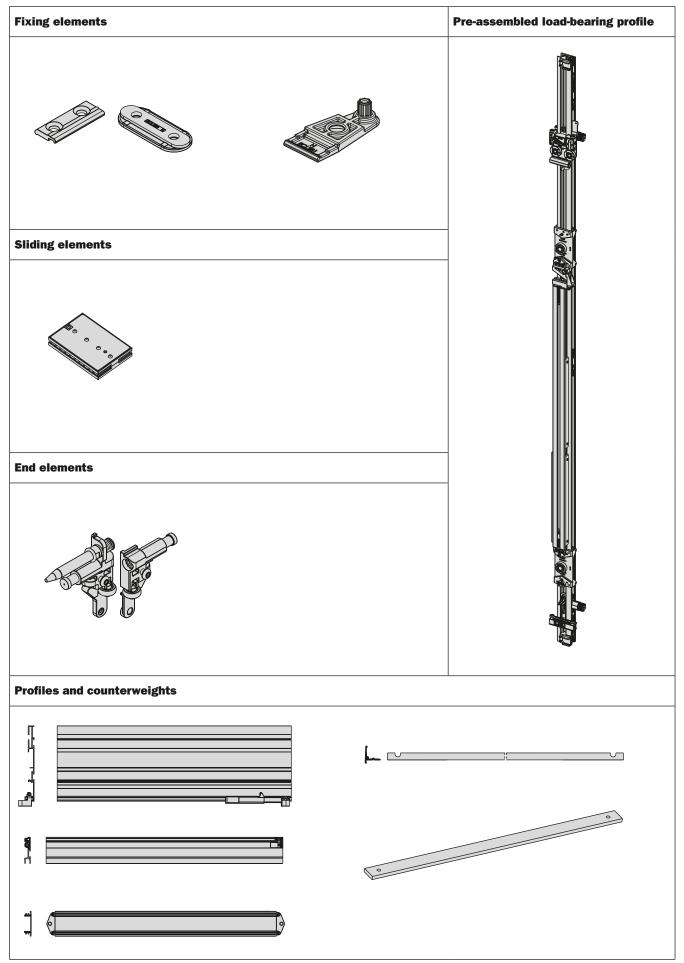

sions are available in **nickel-plated** or **titanium** finishes.

#### **Push Hinge Kit**



#### **Smove Hinge Kit**

|  | Number of hinges<br>per bag | Nickel-plated  | Titanium       | Kit composition |
|--|-----------------------------|----------------|----------------|-----------------|
|  | 2                           | VE55KITCS040AB | VE55KITCS040TB | 1 Smove         |
|  | 3                           | VE55KITCS030AB | VE55KITCS030TB |                 |
|  | 4                           | VE55KITCS020AB | VE55KITCS020TB |                 |
|  | 5                           | VE55KITCS010AB | VE55KITCS010TB |                 |
|  | 6                           | VE55KITCS050AB | VE55KITCS050TB |                 |

CA = sprung hinge

## Package contents for the customised mechanism



# **Exedra Gravity IN • Customised version**

#### Fully assembled solution according to customer requirements.

The Exedra Gravity system is produced according to the dimensional specifications provided by the customer.

The customer only has to assemble the system on the cabinet with the provided drilling patterns.

The locating clips and positioning stops ensure a fast and secure assembly and removal from the cabinet.

Exedra Gravity can be supplied with hinges and **Smove**, for a decelerated closing, or **Push** to open hinges for handle-less doors. Both versions are available in **nickel-plated** or **titanium** finishes.

#### **Push Hinge Kit**

|  | Number of hinges<br>per bag | Nickel-plated  | Titanium       | Kit composition                                                   |