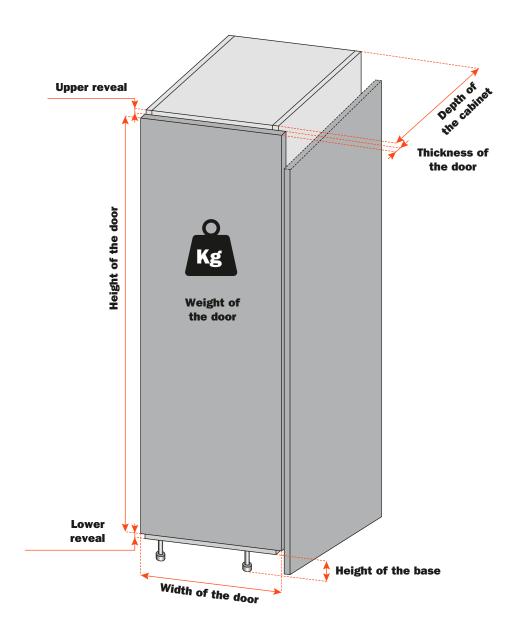

The locating clips and positioning stops ensure a fast and secure assembly and removal from the cabinet.

Exedra Gravity can be supplied with hinges and **Smove**, for a decelerated closing, or **Push** to open hinges for handle-less doors. Both versions are available in **nickel-plated** or **titanium** finishes.