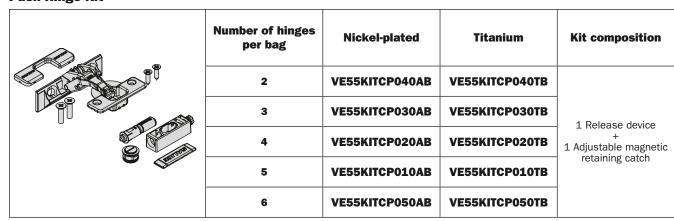

#### **Push Hinge Kit**

|  | Number of hinges<br>per bag | Nickel-plated  | Titanium       | Kit composition                                                   |
|--|-----------------------------|----------------|----------------|-------------------------------------------------------------------|
|  | 2                           | VE55KITCP040AB | VE55KITCP040TB | 1 Release device<br>+<br>1 Adjustable magnetic<br>retaining catch |
|  | 3                           | VE55KITCP030AB | VE55KITCP030TB |                                                                   |
|  | 4                           | VE55KITCP020AB | VE55KITCP020TB |                                                                   |
|  | 5                           | VE55KITCP010AB | VE55KITCP010TB |                                                                   |
|  | 6                           | VE55KITCP050AB | VE55KITCP050TB |                                                                   |