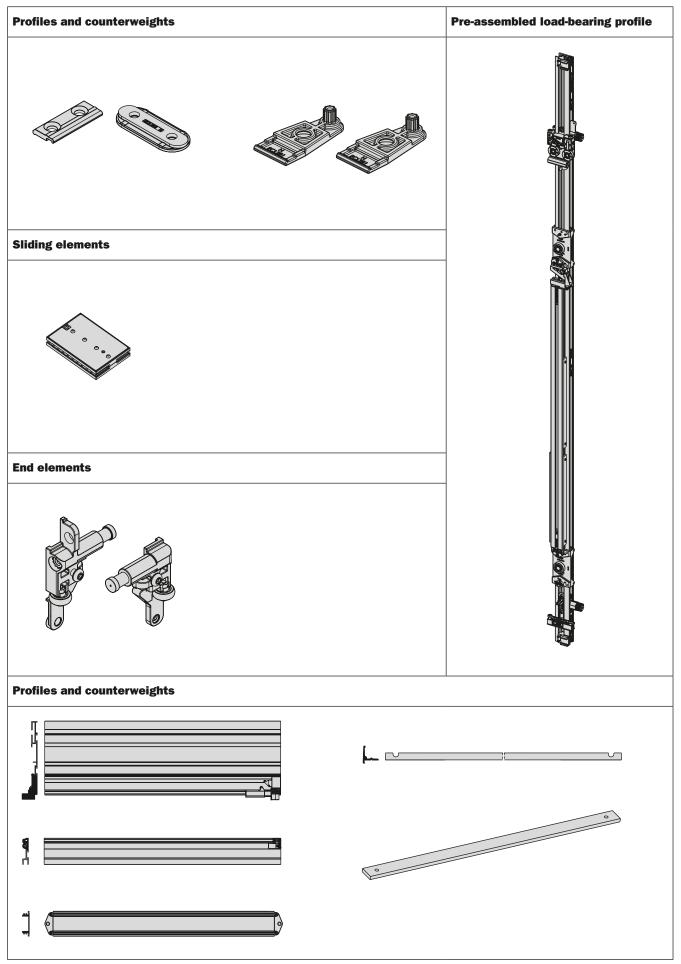

P050AB | VE55KITCP050TB |                                                                   |

#### **Smove Hinge Kit**

|  | Number of hinges<br>per bag | Nickel-plated  | Titanium       | Kit composition |
|--|-----------------------------|----------------|----------------|-----------------|
|  | 2                           | VE55KITCS040AB | VE55KITCS040TB | 1 Smove         |
|  | 3                           | VE55KITCS030AB | VE55KITCS030TB |                 |
|  | 4                           | VE55KITCS020AB | VE55KITCS020TB |                 |
|  | 5                           | VE55KITCS010AB | VE55KITCS010TB |                 |
|  | 6                           | VE55KITCS050AB | VE55KITCS050TB |                 |

CA = sprung hinge

## Package contents for the customised mechanism