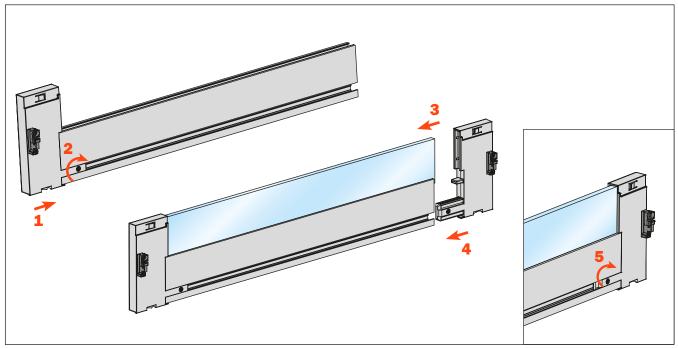

Assembly details (The example shows the frontal assembled with Lineabox Easy 2-Sided)

Cut the front panel to length

### Fix the covers