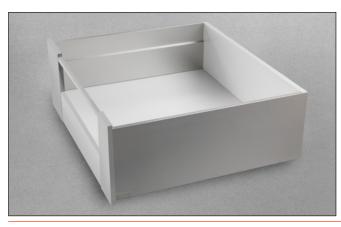

# **Lineabox**<sup>Easy</sup> **Front panel for internal drawer**

# Lineabox Easy - Front panel for internal drawer - H 101 mm

Height of Lineabox Easy side 101 mm. Max. height of front panel 126 mm. For use with Progressa and Futura full-extension runners.

- Included material:
- aluminium for front panel
- plastic for front panel adapters
- metal for covers
- Complementary material:
- Lineabox Easy: to choose between 2-Sided, 2-Sided Inset Back and 3-Sided
- Rapid assembly system, with no machinery needed
- Frontal fixings are already premounted
- Rapid mounting and removal of front panel
- Finishes: White Slate grey Champagne Stainless steel