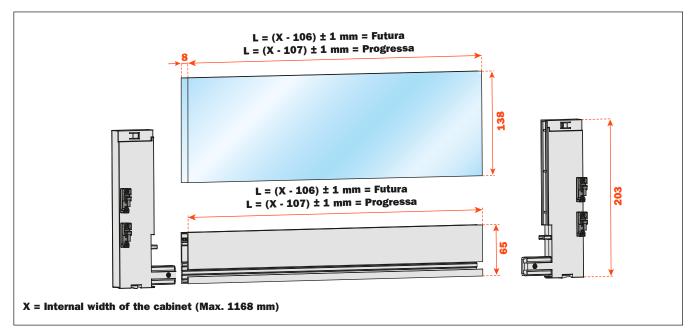

# Lineabox Easy - Front panel for internal drawer - H 101 mm

Height of Lineabox Easy side 101 mm. Max. height of front panel 126 mm. For use with Progressa and Futura full-extension runners.

- Included material:
- aluminium for front panel
- plastic for front panel adapters
- metal for covers
- Complementary material:
- Lineabox Easy: to choose between 2-Sided, 2-Sided Inset Back and 3-Sided
- Rapid assembly system, with no machinery needed
- Frontal fixings are already premounted
- Rapid mounting and removal of front panel
- Finishes: White Slate grey Champagne Stainless steel

# Lineabox Easy - Front panel for internal drawer - H 178 mm

Height of Lineabox Easy side 178 mm. Max. height of front panel 203 mm. For use with Progressa and Futura full-extension runners.

- Included material:
- aluminium for front panel and railing
- plastic for front panel adapters
- metal for covers
- Complementary material:
- Lineabox Easy: to choose between 2-Sided, 2-Sided Inset Back and 3-Sided
- Rapid assembly system, with no machinery needed
- Frontal fixings are already premounted
- Rapid mounting and removal of front panel
- Finishes: White Slate grey Champagne Stainless steel