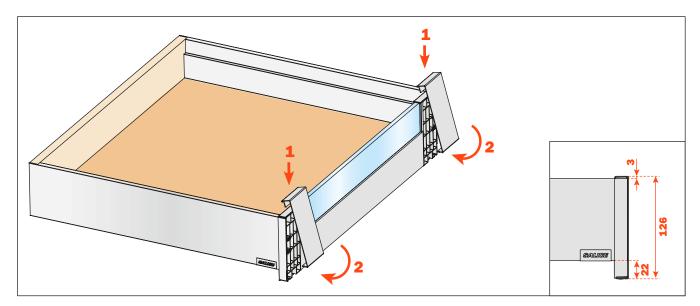

Assembly details (The example shows the frontal assembled with Lineabox Easy 2-Sided)

Cut the front panel to length

### Fix the covers