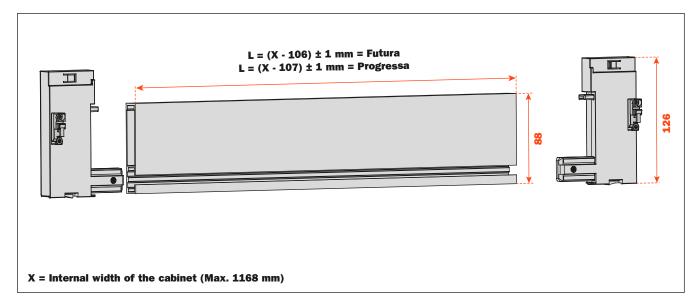

# Lineabox Easy - Front panel for internal drawer - H 101 mm

Height of Lineabox Easy side 101 mm. Max. height of front panel 126 mm. For use with Progressa and Futura full-extension runners.

- Included material:
- aluminium for front panel
- plastic for front panel adapters
- metal for covers
- Complementary material:
- Lineabox Easy: to choose between 2-Sided, 2-Sided Inset Back and 3-Sided
- Rapid assembly system, with no machinery needed
- Frontal fixings are already premounted
- Rapid mounting and removal of front panel
- Finishes: White Slate grey Champagne Stainless steel

# Lineabox Easy - Front panel for internal drawer - H 178 mm

Height of Lineabox Easy side 178 mm. Max. height of front panel 203 mm. For use with Progressa and Futura full-extension runners.

- Included material:
- aluminium for front panel and railing
- plastic for front panel adapters
- metal for covers
- Complementary material:
- Lineabox Easy: to choose between 2-Sided, 2-Sided Inset Back and 3-Sided
- Rapid assembly system, with no machinery needed
- Frontal fixings are already premounted
- Rapid mounting and removal of front panel
- Finishes: White Slate grey Champagne Stainless steel

# Lineabox Easy - Front panel for internal drawer with insert - H 101 mm

Height of Lineabox Easy side 101 mm.

Max. height of front panel 126 mm.

For use with Progressa and Futura full-extension runners.

- Included material:
- aluminium for front panel
- plastic for front panel adapters
- metal for covers
- Complementary material:
- Lineabox Easy: to choose between 2-Sided, 2-Sided Inset Back and 3-Sided
- decorative insert not included
- Rapid assembly system, with no machinery needed
- Frontal fixings are already premounted
- Rapid mounting and removal of front panel
- Finishes: White Slate grey Champagne Stainless steel

# Lineabox Easy - Front panel for internal drawer - H 75 mm

Height of Lineabox Easy side 75 mm.

Max. height of front panel 100 mm.

For use with Progressa and Futura full-extension runners.

- Included material:
- aluminium for front panel
- plastic for front panel adapters
- metal for covers
- Complementary material:
- Lineabox Easy: to choose between 2-Sided, 2-Sided Inset Back and 3-Sided
- Rapid assembly system, with no machinery needed
- Frontal fixings are already premounted
- Rapid mounting and removal of front panel
- Finishes: White Slate grey Champagne Stainless steel