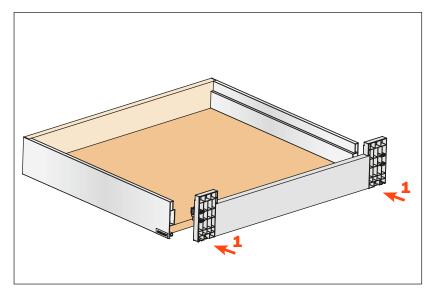

Assembly details (The example shows the frontal assembled with Lineabox Easy 2-Sided)

Cut the front panel to length

### Fix the covers