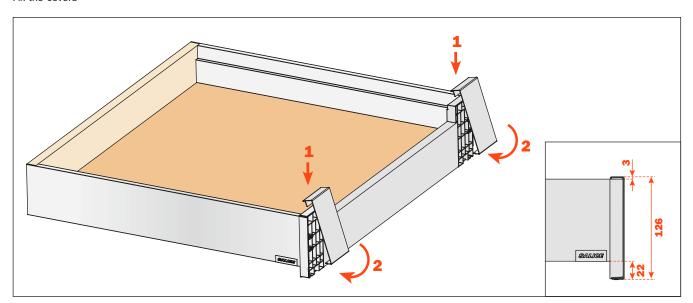

Assembly details (The example shows the frontal assembled with Lineabox Easy 2-Sided)

Cut the front panel to length

Fix the front panel to the drawer

Fix the covers