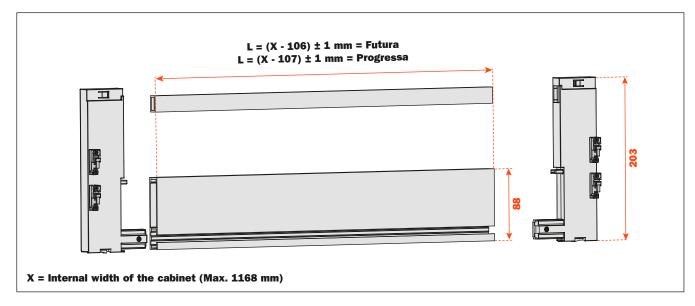

# Lineabox Easy - Front panel for internal drawer - H 178 mm

Height of Lineabox Easy side 178 mm. Max. height of front panel 203 mm. For use with Progressa and Futura full-extension runners.

- Included material:
- aluminium for front panel and railing
- plastic for front panel adapters
- metal for covers
- Complementary material:
- Lineabox Easy: to choose between 2-Sided, 2-Sided Inset Back and 3-Sided
- Rapid assembly system, with no machinery needed
- Frontal fixings are already premounted
- Rapid mounting and removal of front panel
- Finishes: White Slate grey Champagne Stainless steel

Assembly details (The example shows the frontal assembled with Lineabox Easy 2-Sided)

Cut the front panel and the railing to length

Fix the covers