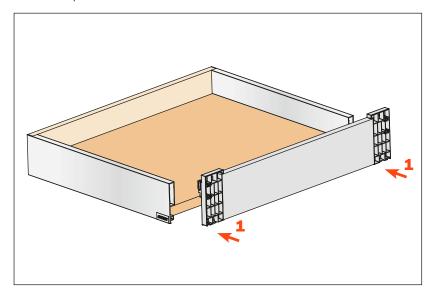

Assembly details (The example shows the frontal assembled with Lineabox Easy 2-Sided)

Cut the front panel to length

### Fix the covers