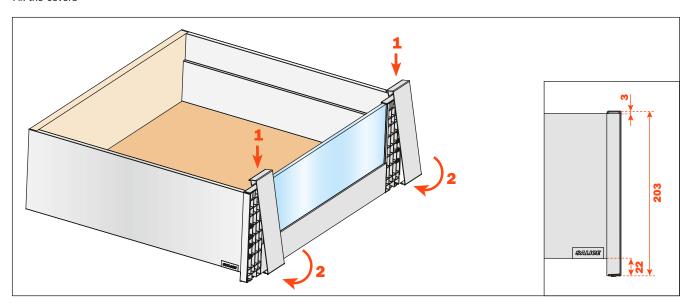

Assembly details (The example shows the frontal assembled with Lineabox Easy 2-Sided)

Cut the front panel and the railing to length

Fix the covers