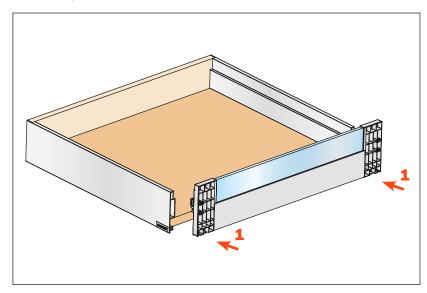

Assembly details (The example shows the frontal assembled with Lineabox Easy 2-Sided)

Cut the front panel to length

Fix the front panel to the drawer

Fix the covers