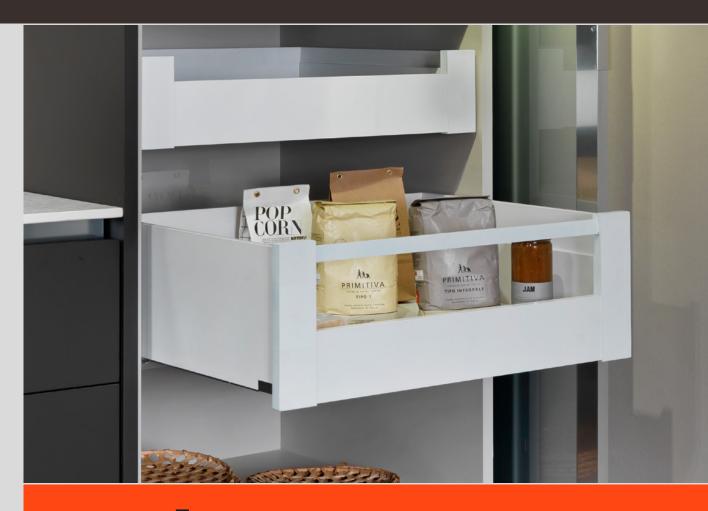

# **Lineabox**<sup>Easy</sup> **Front panel for internal drawer**

# Lineabox Easy - Front panel for internal drawer - H 101 mm

Height of Lineabox Easy side 101 mm. Max. height of front panel 126 mm. For use with Progressa and Futura full-extension runners.

- Included material:
- aluminium for front panel
- plastic for front panel adapters
- metal for covers
- Complementary material:
- Lineabox Easy: to choose between 2-Sided, 2-Sided Inset Back and 3-Sided
- Rapid assembly system, with no machinery needed
- Frontal fixings are already premounted
- Rapid mounting and removal of front panel
- Finishes: White Slate grey Champagne Stainless steel