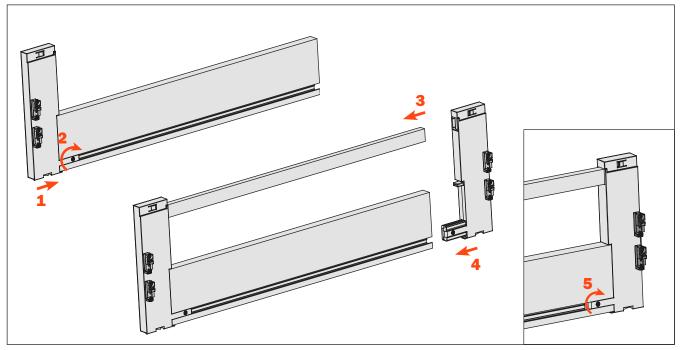

Assembly details (The example shows the frontal assembled with Lineabox Easy 2-Sided)

Cut the front panel and the railing to length

Fix the covers