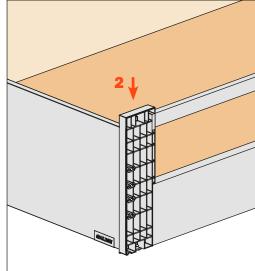

### Fix the covers

# Lineabox Easy - Front panel for internal drawer - H 178 mm

Height of Lineabox Easy side 178 mm. Max. height of front panel 203 mm. For use with Progressa and Futura full-extension runners.

- Included material:
- aluminium for front panel and railing
- plastic for front panel adapters
- metal for covers
- Complementary material:
- Lineabox Easy: to choose between 2-Sided, 2-Sided Inset Back and 3-Sided
- Rapid assembly system, with no machinery needed
- Frontal fixings are already premounted
- Rapid mounting and removal of front panel
- Finishes: White Slate grey Champagne Stainless steel

Assembly details (The example shows the frontal assembled with Lineabox Easy 2-Sided)

Cut the front panel and the railing to length

Fix the covers