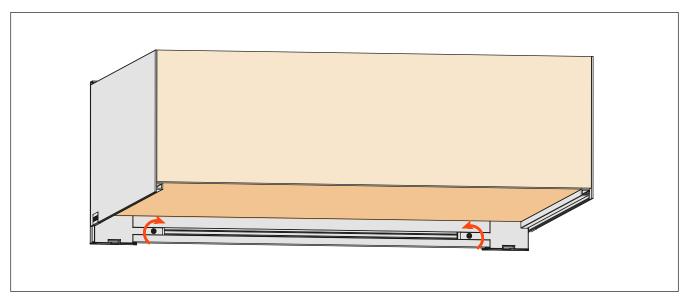

### Fix the covers

Assembly details (The example shows the frontal assembled with Lineabox Easy 2-Sided)

Cut the front panel and the railing to length

Fix the covers