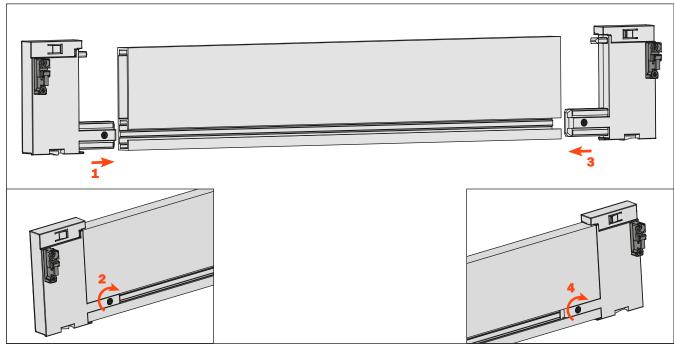

Easy 2-Sided)

Cut the front panel and the insert to length









Fix the covers





# Lineabox Easy - Front panel for internal drawer - H 75 mm



Height of Lineabox Easy side 75 mm.

Max. height of front panel 100 mm.

For use with Progressa and Futura full-extension runners.

- Included material:
- aluminium for front panel
- plastic for front panel adapters
- metal for covers
- Complementary material:
- Lineabox Easy: to choose between 2-Sided, 2-Sided Inset Back and 3-Sided
- Rapid assembly system, with no machinery needed
- Frontal fixings are already premounted
- Rapid mounting and removal of front panel
- Finishes: White Slate grey Champagne Stainless steel

Assembly details (The example shows the frontal assembled with Lineabox Easy 2-Sided)

Cut the front panel to length





Fix the front panel to the drawer





Fix the covers