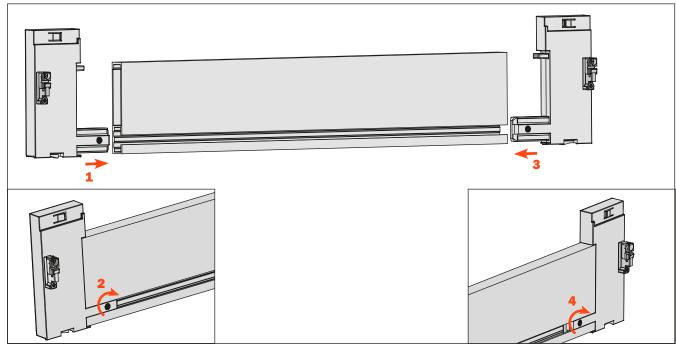

Assembly details (The example shows the frontal assembled with Lineabox Easy 2-Sided)

Cut the front panel to length

### Fix the covers