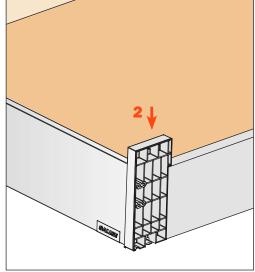

# **Lineabox**<sup>Easy</sup> **Front panel for internal drawer**

# Lineabox Easy - Front panel for internal drawer - H 101 mm



Height of Lineabox Easy side 101 mm. Max. height of front panel 126 mm. For use with Progressa and Futura full-extension runners.

- Included material:
- aluminium for front panel
- plastic for front panel adapters
- metal for covers
- Complementary material:
- Lineabox Easy: to choose between 2-Sided, 2-Sided Inset Back and 3-Sided
- Rapid assembly system, with no machinery needed
- Frontal fixings are already premounted
- Rapid mounting and removal of front panel
- Finishes: White Slate grey Champagne Stainless steel

Assembly details (The example shows the frontal assembled with Lineabox Easy 2-Sided)

Cut the front panel to length









### Fix the covers





# Lineabox Easy - Front panel for internal drawer - H 178 mm



Height of Lineabox Easy side 178 mm. Max. height of front panel 203 mm. For use with Progressa and Futura full-extension runners.

- Included material:
- aluminium for front panel and railing
- plastic for front panel adapters
- metal for covers
- Complementary material:
- Lineabox Easy: to choose between 2-Sided, 2-Sided Inset Back and 3-Sided
- Rapid assembly system, with no machinery needed
- Frontal fixings are already premounted
- Rapid mounting and removal of front panel
- Finishes: White Slate grey Champagne Stainless steel

Assembly details (The example shows the frontal assembled with Lineabox Easy 2-Sided)

Cut the front panel and the railing to length









Fix the covers





# Lineabox