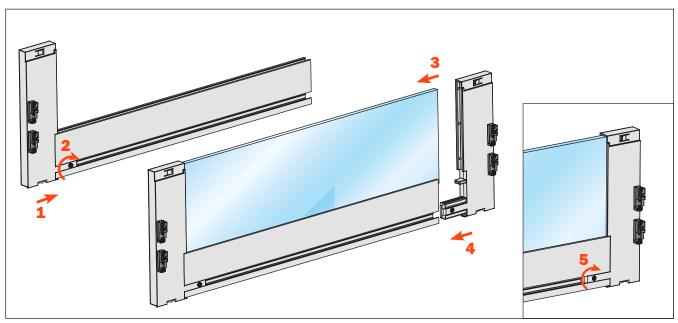

Assembly details (The example shows the frontal assembled with Lineabox Easy 2-Sided)

Cut the front panel to length

### Fix the covers