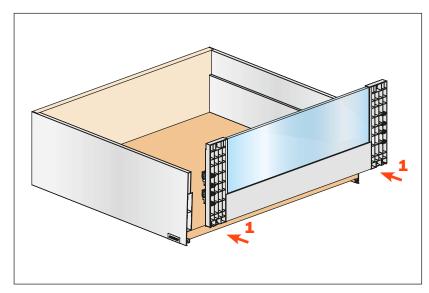

Assembly details (The example shows the frontal assembled with Lineabox Easy 2-Sided)

Cut the front panel to length