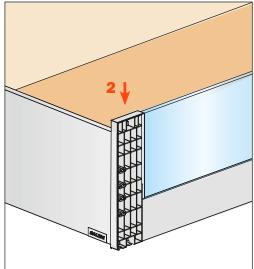

Fix the covers





# Lineabox Easy - Front panel for internal drawer with insert - H 178 mm



Height of Lineabox Easy side 178 mm. Max. height of front panel 203 mm. For use with Progressa and Futura full-extension runners.

- Included material:
- aluminium for front panel
- plastic for front panel adapters
- metal for covers
- Complementary material:
- Lineabox Easy: to choose between 2-Sided, 2-Sided Inset Back and 3-Sided
- decorative insert not included
- Rapid assembly system, with no machinery needed
- Frontal fixings are already premounted
- Rapid mounting and removal of front panel
- Finishes: White Slate grey Champagne Stainless steel

Assembly details (The example shows the frontal assembled with Lineabox Easy 2-Sided)

Cut the front panel and the insert to length









Fix the covers





# Lineabox Easy - Front panel for internal drawer - H 75 mm



Height of Lineabox Easy side 75 mm.

Max. height of front panel 100 mm.

For use with Progressa and Futura full-extension runners.

- Included material:
- aluminium for front panel
- plastic for front panel adapters
- metal for covers
- Complementary material:
- Lineabox Easy: to choose between 2-Sided, 2-Sided Inset Back and 3-Sided
- Rapid assembly system, with no machinery needed
- Frontal fixings are already premounted
- Rapid mounting and removal of front panel
- Finishes: White Slate grey Champagne Stainless steel

Assembly details (The example shows the frontal assembled with Lineabox Easy 2-Sided)

Cut the front panel to length





Fix the front panel to the drawer





Fix the covers