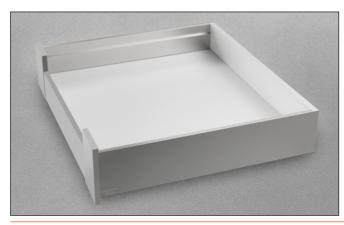

# Lineabox Easy - Front panel for internal drawer - H 101 mm

Height of Lineabox Easy side 101 mm. Max. height of front panel 126 mm. For use with Progressa and Futura full-extension runners.

- Included material:
- aluminium for front panel
- plastic for front panel adapters
- metal for covers
- Complementary material:
- Lineabox Easy: to choose between 2-Sided, 2-Sided Inset Back and 3-Sided
- Rapid assembly system, with no machinery needed
- Frontal fixings are already premounted
- Rapid mounting and removal of front panel
- Finishes: White Slate grey Champagne Stainless steel

# Lineabox Easy - Front panel for internal drawer with insert - H 101 mm

Height of Lineabox Easy side 101 mm.

Max. height of front panel 126 mm.

For use with Progressa and Futura full-extension runners.

- Included material:
- aluminium for front panel
- plastic for front panel adapters
- metal for covers
- Complementary material:
- Lineabox Easy: to choose between 2-Sided, 2-Sided Inset Back and 3-Sided
- decorative insert not included
- Rapid assembly system, with no machinery needed
- Frontal fixings are already premounted
- Rapid mounting and removal of front panel
- Finishes: White Slate grey Champagne Stainless steel

# Lineabox Easy - Front panel for internal drawer - H 75 mm

Height of Lineabox Easy side 75 mm.

Max. height of front panel 100 mm.

For use with Progressa and Futura full-extension runners.

- Included material:
- aluminium for front panel
- plastic for front panel adapters
- metal for covers
- Complementary material:
- Lineabox Easy: to choose between 2-Sided, 2-Sided Inset Back and 3-Sided
- Rapid assembly system, with no machinery needed
- Frontal fixings are already premounted
- Rapid mounting and removal of front panel
- Finishes: White Slate grey Champagne Stainless steel