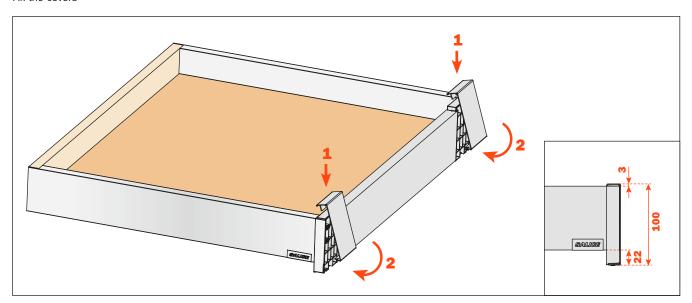

Assembly details (The example shows the frontal assembled with Lineabox Easy 2-Sided)

Cut the front panel to length

### Fix the covers