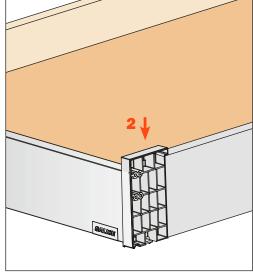

the insert to length









Fix the covers





# Lineabox Easy - Front panel for internal drawer - H 75 mm



Height of Lineabox Easy side 75 mm.

Max. height of front panel 100 mm.

For use with Progressa and Futura full-extension runners.

- Included material:
- aluminium for front panel
- plastic for front panel adapters
- metal for covers
- Complementary material:
- Lineabox Easy: to choose between 2-Sided, 2-Sided Inset Back and 3-Sided
- Rapid assembly system, with no machinery needed
- Frontal fixings are already premounted
- Rapid mounting and removal of front panel
- Finishes: White Slate grey Champagne Stainless steel

Assembly details (The example shows the frontal assembled with Lineabox Easy 2-Sided)

Cut the front panel to length





Fix the front panel to the drawer





Fix the covers