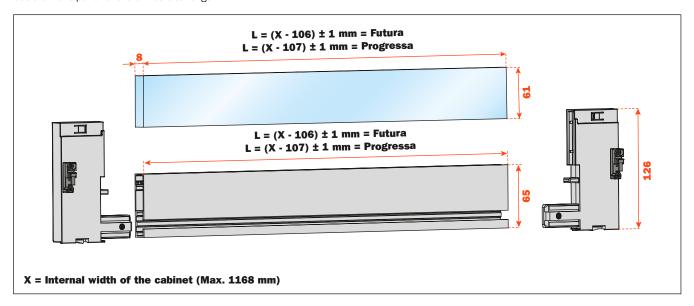

# Lineabox Easy - Front panel for internal drawer - H 101 mm

Height of Lineabox Easy side 101 mm. Max. height of front panel 126 mm. For use with Progressa and Futura full-extension runners.

- Included material:
- aluminium for front panel
- plastic for front panel adapters
- metal for covers
- Complementary material:
- Lineabox Easy: to choose between 2-Sided, 2-Sided Inset Back and 3-Sided
- Rapid assembly system, with no machinery needed
- Frontal fixings are already premounted
- Rapid mounting and removal of front panel
- Finishes: White Slate grey Champagne Stainless steel

Assembly details (The example shows the frontal assembled with Lineabox Easy 2-Sided)

Cut the front panel to length