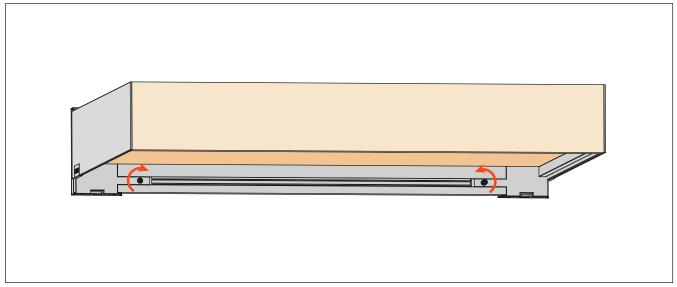

Assembly details (The example shows the frontal assembled with Lineabox Easy 2-Sided)

Cut the front panel to length

### Fix the covers