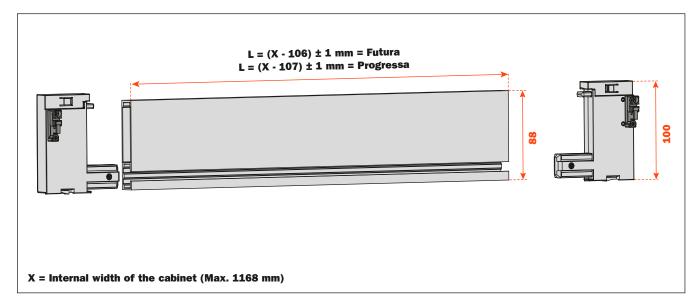

Assembly details (The example shows the frontal assembled with Lineabox Easy 2-Sided)

Cut the front panel to length