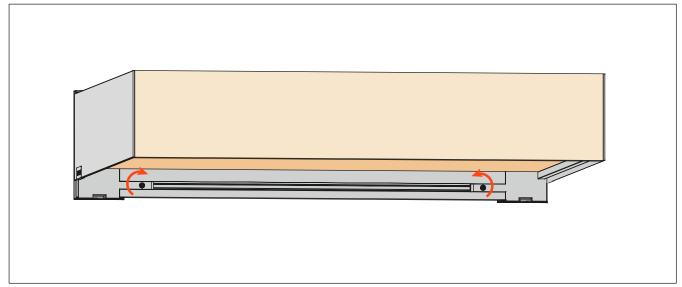

Assembly details (The example shows the frontal assembled with Lineabox Easy 2-Sided)

Cut the front panel to length

Fix the front panel to the drawer

Fix the covers