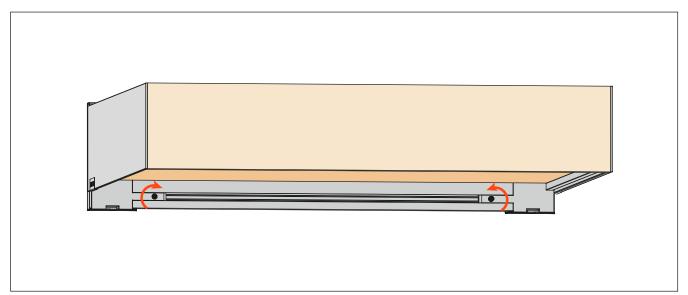

Assembly details (The example shows the frontal assembled with Lineabox Easy 2-Sided)

Cut the front panel to length

Fix the front panel to the drawer

Fix the covers