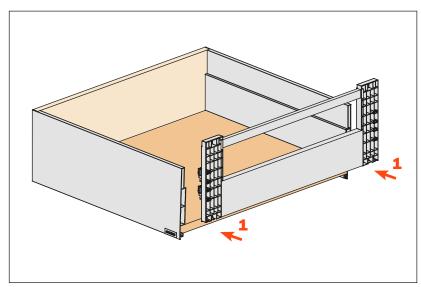

the front panel to length









### Fix the covers





# Lineabox Easy - Front panel for internal drawer - H 178 mm



Height of Lineabox Easy side 178 mm. Max. height of front panel 203 mm. For use with Progressa and Futura full-extension runners.

- Included material:
- aluminium for front panel and railing
- plastic for front panel adapters
- metal for covers
- Complementary material:
- Lineabox Easy: to choose between 2-Sided, 2-Sided Inset Back and 3-Sided
- Rapid assembly system, with no machinery needed
- Frontal fixings are already premounted
- Rapid mounting and removal of front panel
- Finishes: White Slate grey Champagne Stainless steel

Assembly details (The example shows the frontal assembled with Lineabox Easy 2-Sided)

Cut the front panel and the railing to length









Fix the covers





# Lineabox Easy - Front panel for internal drawer with insert - H 101 mm



Height of Lineabox Easy side 101 mm.

Max. height of front panel 126 mm.

For use with Progressa and Futura full-extension runners.

- Included material:
- aluminium for front panel
- plastic for front panel adapters
- metal for covers
- Complementary material:
- Lineabox Easy: to choose between 2-Sided, 2-Sided Inset Back and 3-Sided
- decorative insert not included
- Rapid assembly system, with no machinery needed
- Frontal fixings are already premounted
- Rapid mounting and removal of front panel
- Finishes: White Slate grey Champagne Stainless steel

Assembly details (The example shows the frontal assembled with Lineabox Easy 2-Sided)

Cut the front panel and the insert to length