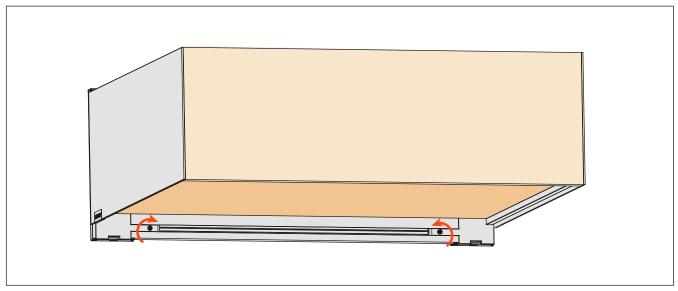

# Lineabox Easy - Front panel for internal drawer with insert - H 178 mm



Height of Lineabox Easy side 178 mm. Max. height of front panel 203 mm. For use with Progressa and Futura full-extension runners.

- Included material:
- aluminium for front panel
- plastic for front panel adapters
- metal for covers
- Complementary material:
- Lineabox Easy: to choose between 2-Sided, 2-Sided Inset Back and 3-Sided
- decorative insert not included
- Rapid assembly system, with no machinery needed
- Frontal fixings are already premounted
- Rapid mounting and removal of front panel
- Finishes: White Slate grey Champagne Stainless steel

Assembly details (The example shows the frontal assembled with Lineabox Easy 2-Sided)

Cut the front panel and the insert to length









Fix the covers





# Lineabox Easy - Front panel for internal drawer - H 75 mm



Height of Lineabox Easy side 75 mm.

Max. height of front panel 100 mm.

For use with Progressa and Futura full-extension runners.

- Included material:
- aluminium for front panel
- plastic for front panel adapters
- metal for covers
- Complementary material:
- Lineabox Easy: to choose between 2-Sided, 2-Sided Inset Back and 3-Sided
- Rapid assembly system, with no machinery needed
- Frontal fixings are already premounted
- Rapid mounting and removal of front panel
- Finishes: White Slate grey Champagne Stainless steel

Assembly details (The example shows the frontal assembled with Lineabox Easy 2-Sided)

Cut the front panel to length





Fix the front panel to the drawer





Fix the covers