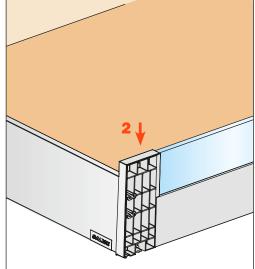

Assembly details (The example shows the frontal assembled with Lineabox Easy 2-Sided)

Cut the front panel to length

Fix the front panel to the drawer

Fix the covers