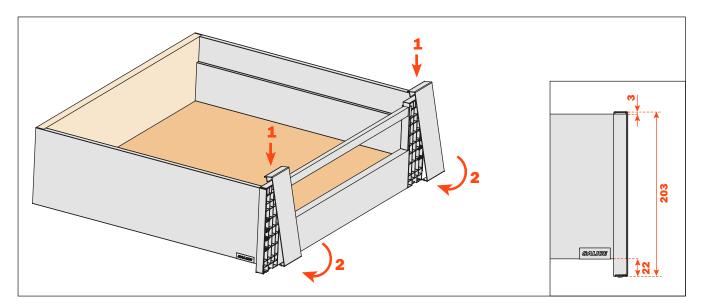

# Lineabox Easy - Front panel for internal drawer - H 178 mm

Height of Lineabox Easy side 178 mm. Max. height of front panel 203 mm. For use with Progressa and Futura full-extension runners.

- Included material:
- aluminium for front panel and railing
- plastic for front panel adapters
- metal for covers
- Complementary material:
- Lineabox Easy: to choose between 2-Sided, 2-Sided Inset Back and 3-Sided
- Rapid assembly system, with no machinery needed
- Frontal fixings are already premounted
- Rapid mounting and removal of front panel
- Finishes: White Slate grey Champagne Stainless steel

Assembly details (The example shows the frontal assembled with Lineabox Easy 2-Sided)

Cut the front panel and the railing to length

Fix the covers