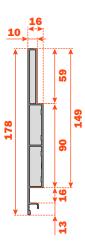

--------------------|--------|
| 2               | AMGPXA3 Frontal and back connecting fitting                                                                                                | 4 pcs. |
| 3               | SCCX83H9 (Nickel-plated) SCCX83H6 (Titanium) Cover cap with embossed logo SCXX83H9 (Nickel-plated) Cover cap with silk-screen printed logo | 2 pcs. |

| 4 | AMGPSP3 Left back connecting fitting                     | 2 pcs. |
|---|----------------------------------------------------------|--------|
| 5 | AMGPDP3 Right back connecting fitting                    | 2 pcs. |
| 6 | SMGP89P3AA<br>High corner connector                      | 2 pcs. |
| 7 | AMSRX33 Reinforcing support for the bottom of the drawer | 1 pcs. |



#### **Dimensions**



# Dimensions of the metal side



# Frontal drilling



D1 = Frontal overlay on side of the cabinet

Y = Distance from the lower edge of the frontal to the Lineabox Easy side

The drilling of the frontal can be done using the  $\mbox{\bf AGDLXA6}$   $\mbox{\bf template}.$ 

# Lineabox Easy - 3-Sided - H 75 mm



Lineabox Easy metal sides, wooden bottom. Height of the side 75 mm - Internal height 46 mm. For use with Progressa and Futura full-extension runners.

- Supplied in 3 metre length side and back profiles or cut to length
- The back can be modified according to the width of the cabinet
- Rapid assembly system, with no machinery needed
- Available template for the drilling of the drawer frontal (optional)
- Rapid mounting and removal of drawer frontal
- Height, sideways and depth adjustment of the drawer incorporate