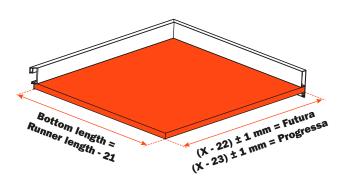

bf template}.$ 

# Lineabox Easy - 3-Sided - H 75 mm



Lineabox Easy metal sides, wooden bottom. Height of the side 75 mm - Internal height 46 mm. For use with Progressa and Futura full-extension runners.

- Supplied in 3 metre length side and back profiles or cut to length
- The back can be modified according to the width of the cabinet
- Rapid assembly system, with no machinery needed
- Available template for the drilling of the drawer frontal (optional)
- Rapid mounting and removal of drawer frontal
- Height, sideways and depth adjustment of the drawer incorporated in the runner fixing clips
- Bottom thickness: 16 mm
- Material: aluminium
- Sides and back: 45° mitre cut end
- Finishes: White Slate grey Champagne Stainless steel

#### Setting of the back and the bottom of the drawer





#### X = Internal width of the cabinet

#### **Elements of the drawer**

| 1 B7 | SMGR12AGXA Screw-on frontal and back fixing SMGR12AGCA Knock-in frontal and back fixing                                                    | 2 pcs. |
|------|--------------------------------------------------------------------------------------------------------------------------------------------|--------|
| 2    | AMGPXA3 Frontal and back connecting fitting                                                                                                | 2 pcs. |
| 3    | SCCX83H9 (Nickel-plated) SCCX83H6 (Titanium) Cover cap with embossed logo SCXX83H9 (Nickel-plated) Cover cap with silk-screen printed logo | 2 pcs. |

| 4 | AMGPSP3 Left back connecting fitting                     | 1 pcs. |
|---|---------