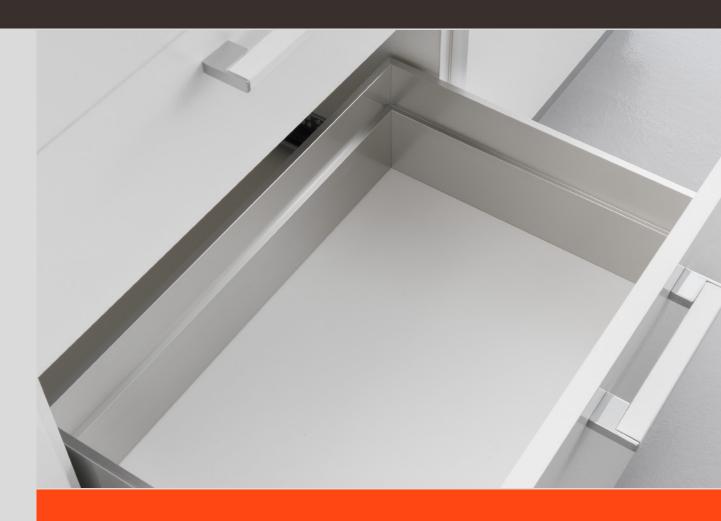

# Lineabox Easy - 3-Sided - H 101 mm

Lineabox Easy metal sides, wooden bottom. Height of the side 101 mm - Internal height 72 mm. For use with Progressa and Futura full-extension runners.

- Supplied in 3 metre length side and back profiles or cut to length
- The back can be modified according to the width of the cabinet
- Rapid assembly system, with no machinery needed
- Available template for the drilling of the drawer frontal (optional)
- Rapid mounting and removal of drawer frontal
- Height, sideways and depth adjustment of the drawer incorporated in the runner fixing clips
- Bottom thickness: 16 mm
- Material: aluminium
- Sides and back: 45° mitre cut end
- Finishes: White Slate grey Champagne Stainless steel