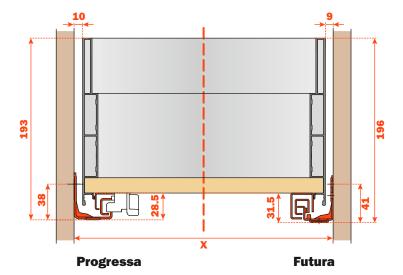

Setting of the back and the bottom of the drawer

#### X = Internal width of the cabinet