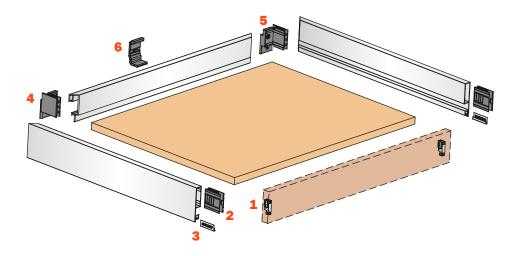

### **Elements of the drawer**

| 1 DI | SMGR12AGXA Screw-on frontal and back fixing SMGR12AGCA Knock-in frontal and back fixing                                                    | 2 pcs. |
|------|--------------------------------------------------------------------------------------------------------------------------------------------|--------|
| 2    | AMGPXA3 Frontal and back connecting fitting                                                                                                | 2 pcs. |
| 3    | SCCX83H9 (Nickel-plated) SCCX83H6 (Titanium) Cover cap with embossed logo SCXX83H9 (Nickel-plated) Cover cap with silk-screen printed logo | 2 pcs. |

| 4 | AMGPSP3 Left back connecting fitting                     | 1 pcs. |
|---|----------------------------------------------------------|--------|
| 5 | AMGPDP3 Right back connecting fitting                    | 1 pcs. |
| 6 | SMGP89P3MA<br>Medium corner connector                    | 2 pcs. |
| 7 | AMSRX33 Reinforcing support for the bottom of the drawer | 1 pcs. |