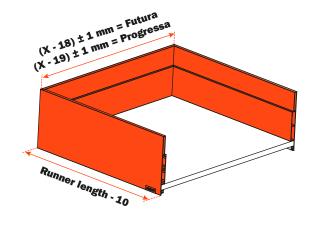

Setting of the back and the bottom of the drawer

#### X = Internal width of the cabinet