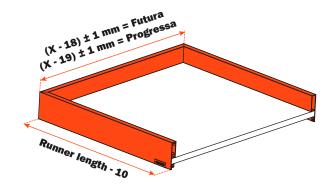

Setting of the back and the bottom of the drawer

#### X = Internal width of the cabinet