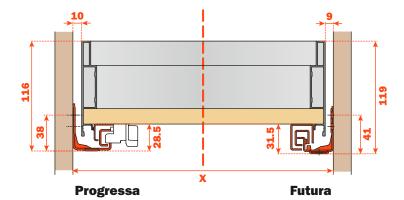

Setting of the back and the bottom of the drawer

#### X = Internal width of the cabinet