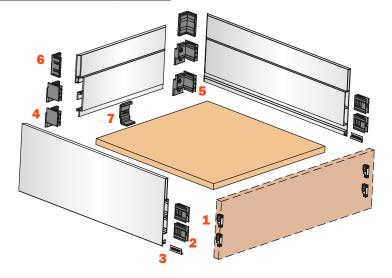

### **Elements of the drawer**

| 1 DI | SMGR12AGXA Screw-on frontal and back fixing SMGR12AGCA Knock-in frontal and back fixing                                                    | 2 pcs. |
|------|--------------------------------------------------------------------------------------------------------------------------------------------|--------|
| 2    | AMGPXA3 Frontal and back connecting fitting                                                                                                | 2 pcs. |
| 3    | SCCX83H9 (Nickel-plated) SCCX83H6 (Titanium) Cover cap with embossed logo SCXX83H9 (Nickel-plated) Cover cap with silk-screen printed logo | 2 pcs. |

| 4 | AMGPSP3 Left back connecting fitting                     | 1 pcs. |
|---|----------------------------------------------------------|--------|
| 5 | AMGPDP3 Right back connecting fitting                    | 1 pcs. |
| 6 | SMGP89P3MA<br>Medium corner connector                    | 2 pcs. |
| 7 | AMSRX33 Reinforcing support for the bottom of the drawer | 1 pcs. |