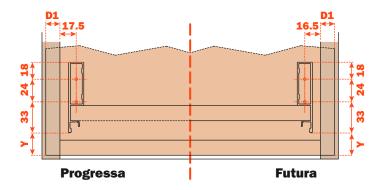

# Frontal drilling

D1 = Frontal overlay on side of the cabinet

Y = Distance from the lower edge of the frontal to the Lineabox Easy side

The drilling of the frontal can be done using the  $\mbox{\bf AGDLXA6}$   $\mbox{\bf template}.$