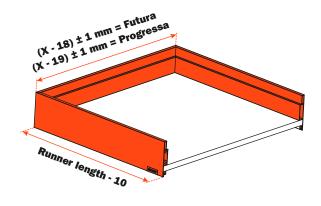

Setting of the back and the bottom of the drawer

#### X = Internal width of the cabinet