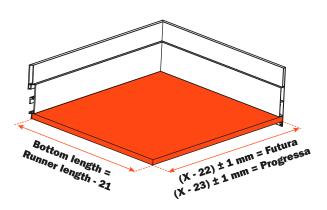

template}.$ 

# Lineabox Easy - 3-Sided - H 178 mm



Lineabox Easy metal sides, wooden bottom. Height of the side 178 mm - Internal height 149 mm. For use with Progressa and Futura full-extension runners.

- Supplied in 3 metre length side and back profiles or cut to length
- The back can be modified according to the width of the cabinet
- Rapid assembly system, with no machinery needed
- Available template for the drilling of the drawer frontal (optional)
- Rapid mounting and removal of drawer frontal
- Height, sideways and depth adjustment of the drawer incorporated in the runner fixing clips
- Bottom thickness: 16 mm
- Material: aluminium
- Sides and back: 45° mitre cut end
- Finishes: White Slate grey Champagne Stainless steel

#### Setting of the back and the bottom of the drawer





#### X = Internal width of the cabinet

#### **Elements of the drawer**

| <sup>1</sup> P; | SMGR12AGXA Screw-on frontal and back fixing SMGR12AGCA Knock-in frontal and back fixing                                                    | 4 pcs. |
|-----------------|--------------------------------------------------------------------------------------------------------------------------------------------|--------|
| 2               | AMGPXA3 Frontal and back connecting fitting                                                                                                | 4 pcs. |
| 3               | SCCX83H9 (Nickel-plated) SCCX83H6 (Titanium) Cover cap with embossed logo SCXX83H9 (Nickel-plated) Cover cap with silk-screen printed logo | 2 pcs. |

| 4 | AMGPSP3 Left back connecting fitting