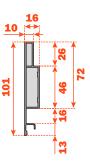

------------------------------------------|--------|
| 2    | AMGPXA3 Frontal and back connecting fitting                                                                                                | 2 pcs. |
| 3    | SCCX83H9 (Nickel-plated) SCCX83H6 (Titanium) Cover cap with embossed logo SCXX83H9 (Nickel-plated) Cover cap with silk-screen printed logo | 2 pcs. |

| 4 | AMGPSP3 Left back connecting fitting                     | 1 pcs. |
|---|----------------------------------------------------------|--------|
| 5 | AMGPDP3 Right back connecting fitting                    | 1 pcs. |
| 6 | SMGP89P3MA<br>Medium corner connector                    | 2 pcs. |
| 7 | AMSRX33 Reinforcing support for the bottom of the drawer | 1 pcs. |



#### **Dimensions**



# Dimensions of the metal side



# Frontal drilling



D1 = Frontal overlay on side of the cabinet

Y = Distance from the lower edge of the frontal to the Lineabox Easy side

The drilling of the frontal can be done using the  $\mbox{\bf AGDLXA6}$   $\mbox{\bf template}.$ 

# Lineabox Easy - 3-Sided - H 178 mm



Lineabox Easy metal sides, wooden bottom. Height of the side 178 mm - Internal height 149 mm. For use with Progressa and Futura full-extension runners.

- Supplied in 3 metre length side and back profiles or cut to length
- The back can be modified according to the width of the cabinet
- Rapid assembly system, with no machinery needed
- Available template for the drilling of the drawer frontal (optional)
- Rapid mounting and removal of drawer frontal
- Height, sideways and depth adjustment of the drawer incorpor