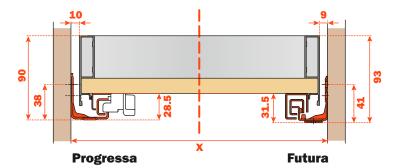

# Frontal drilling

D1 = Frontal overlay on side of the cabinet

Y = Distance from the lower edge of the frontal to the Lineabox Easy side

The drilling of the frontal can be done using the  $\mbox{\bf AGDLXA6}$   $\mbox{\bf template}.$ 