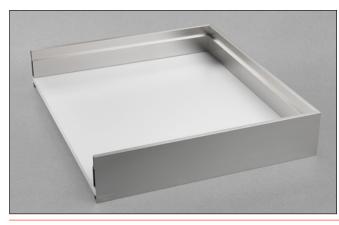

# Lineabox Easy - 3-Sided - H 101 mm

Lineabox Easy metal sides, wooden bottom. Height of the side 101 mm - Internal height 72 mm. For use with Progressa and Futura full-extension runners.

- Supplied in 3 metre length side and back profiles or cut to length
- The back can be modified according to the width of the cabinet
- Rapid assembly system, with no machinery needed
- Available template for the drilling of the drawer frontal (optional)
- Rapid mounting and removal of drawer frontal
- Height, sideways and depth adjustment of the drawer incorporated in the runner fixing clips
- Bottom thickness: 16 mm
- Material: aluminium
- Sides and back: 45° mitre cut end
- Finishes: White Slate grey Champagne Stainless steel