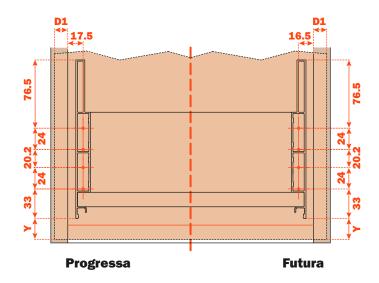

# Frontal drilling

D1 = Frontal overlay on side of the cabinet

Y = Distance from the lower edge of the frontal to the Lineabox Easy side

The drilling of the frontal can be done using the  $\mbox{\bf AGDLXA6}$   $\mbox{\bf template}.$ 