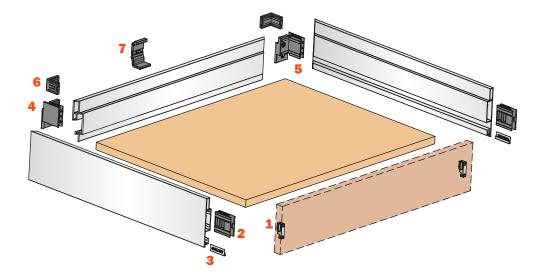

### **Elements of the drawer**

| 1 DI | SMGR12AGXA Screw-on frontal and back fixing SMGR12AGCA Knock-in frontal and back fixing                                                    | 2 pcs. |
|------|--------------------------------------------------------------------------------------------------------------------------------------------|--------|
| 2    | AMGPXA3 Frontal and back connecting fitting                                                                                                | 2 pcs. |
| 3    | SCCX83H9 (Nickel-plated) SCCX83H6 (Titanium) Cover cap with embossed logo SCXX83H9 (Nickel-plated) Cover cap with silk-screen printed logo | 2 pcs. |

| 4 | AMGPSP3 Left back connecting fitting                     | 1 pcs. |
|---|----------------------------------------------------------|--------|
| 5 | AMGPDP3 Right back connecting fitting                    | 1 pcs. |
| 6 | SMGP89P3MA<br>Medium corner connector                    | 2 pcs. |
| 7 | AMSRX33 Reinforcing support for the bottom of the drawer | 1 pcs. |