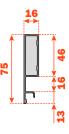

--------------------------------------------------------------------------------------------------------------------|--------|
| 2    | AMGPXA3 Frontal and back connecting fitting                                                                                                | 2 pcs. |
| 3    | SCCX83H9 (Nickel-plated) SCCX83H6 (Titanium) Cover cap with embossed logo SCXX83H9 (Nickel-plated) Cover cap with silk-screen printed logo | 2 pcs. |

| 4 | AMGPSP3 Left back connecting fitting                     | 1 pcs. |
|---|----------------------------------------------------------|--------|
| 5 | AMGPDP3 Right back connecting fitting                    | 1 pcs. |
| 6 | AMSRX33 Reinforcing support for the bottom of the drawer | 1 pcs. |



#### **Dimensions**

# Dimensions of the metal side





# Frontal drilling



D1 = Frontal overlay on side of the cabinet

Y = Distance from the lower edge of the frontal to the Lineabox Easy side

The drilling of the frontal can be done using the  $\mbox{\bf AGDLXA6}$   $\mbox{\bf template}.$