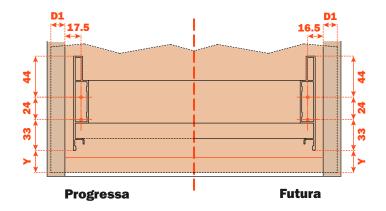

# Frontal drilling

D1 = Frontal overlay on side of the cabinet

Y = Distance from the lower edge of the frontal to the Lineabox Easy side

The drilling of the frontal can be done using the  $\mbox{\bf AGDLXA6}$   $\mbox{\bf template}.$ 