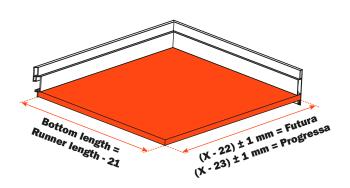

sy</sup> - 3-Sided

# Lineabox Easy - 3-Sided - H 101 mm



Lineabox Easy metal sides, wooden bottom. Height of the side 101 mm - Internal height 72 mm. For use with Progressa and Futura full-extension runners.

- Supplied in 3 metre length side and back profiles or cut to length
- The back can be modified according to the width of the cabinet
- Rapid assembly system, with no machinery needed
- Available template for the drilling of the drawer frontal (optional)
- Rapid mounting and removal of drawer frontal
- Height, sideways and depth adjustment of the drawer incorporated in the runner fixing clips
- Bottom thickness: 16 mm
- Material: aluminium
- Sides and back: 45° mitre cut end
- Finishes: White Slate grey Champagne Stainless steel

Setting of the back and the bottom of the drawer





#### X = Internal width of the cabinet

### **Elements of the drawer**

| 1 DI | SMGR12AGXA Screw-on frontal and back fixing SMGR12AGCA Knock-in frontal and back fixing                                                    | 2 pcs. |
|------|--------------------------------------------------------------------------------------------------------------------------------------------|--------|
| 2    | AMGPXA3 Frontal and back connecting fitting                                                                                                | 2 pcs. |
| 3    | SCCX83H9 (Nickel-plated) SCCX83H6 (Titanium) Cover cap with embossed logo SCXX83H9 (Nickel-plated) Cover cap with silk-screen printed logo | 2 pcs. |

| 4 | AMGPSP3 Left back connecting fitting                     | 1 pcs. |
|---|----------