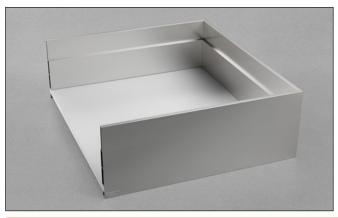

# Lineabox Easy - 3-Sided - H 101 mm

Lineabox Easy metal sides, wooden bottom. Height of the side 101 mm - Internal height 72 mm. For use with Progressa and Futura full-extension runners.

- Supplied in 3 metre length side and back profiles or cut to length
- The back can be modified according to the width of the cabinet
- Rapid assembly system, with no machinery needed
- Available template for the drilling of the drawer frontal (optional)
- Rapid mounting and removal of drawer frontal
- Height, sideways and depth adjustment of the drawer incorporated in the runner fixing clips
- Bottom thickness: 16 mm
- Material: aluminium
- Sides and back: 45° mitre cut end
- Finishes: White Slate grey Champagne Stainless steel