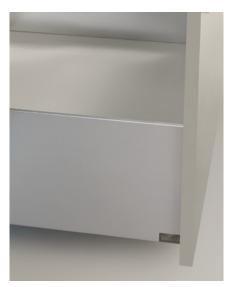

• White • Epoxy paint with a matt finish

• **Stainless steel** • Brushed anodization

Champagne •
Brushed anodization

• **Slate grey** • New elegant finish. Epoxy paint with a matt finish.