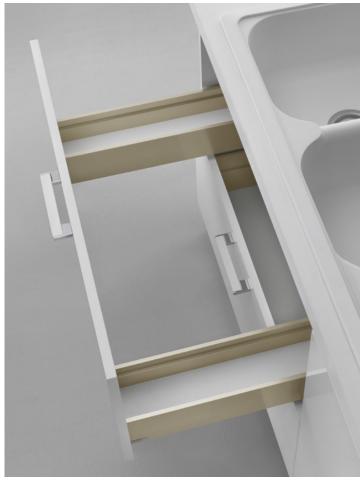

### Lineabox Easy The innovative aluminium drawer with a timeless design

It is available in 4 different heights in the versions with 2 or 3 sides.

The 2-sided version includes an option that, by hiding the wooden back, further enhances the product.

• Lineabox Easy 2-Sided •

- Lineabox Easy 3-Sided •
- Lineabox Easy 2-Sided Inset Back •

The Lineabox Easy range is completed by the under-sink version and the front panel for internal drawer, customisable with a decorative insert and also available in a version without insert.