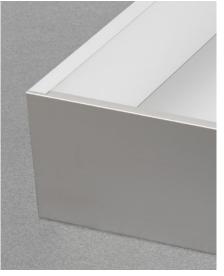

# **Lineabox**<sup>Easy</sup>

The innovative aluminium drawer with a timeless design

**Lineabox Easy** is the **aluminium** drawer by Salice with essential and elegant shapes.

The extremely reduced thickness and the clean and refined aesthetics make it a **versatile and multipurpose** element.

#### Lineabox Easy The innovative aluminium drawer with a timeless design

The extremely reduced thickness makes Lineabox Easy one of the thinnest drawers on the market.

The frontal fixing elements are inserted inside its structure and therefore no screws are visible. In addition to the aesthetic element, Lineabox Easy has been designed with some details in order to facilitate the work of our customers: