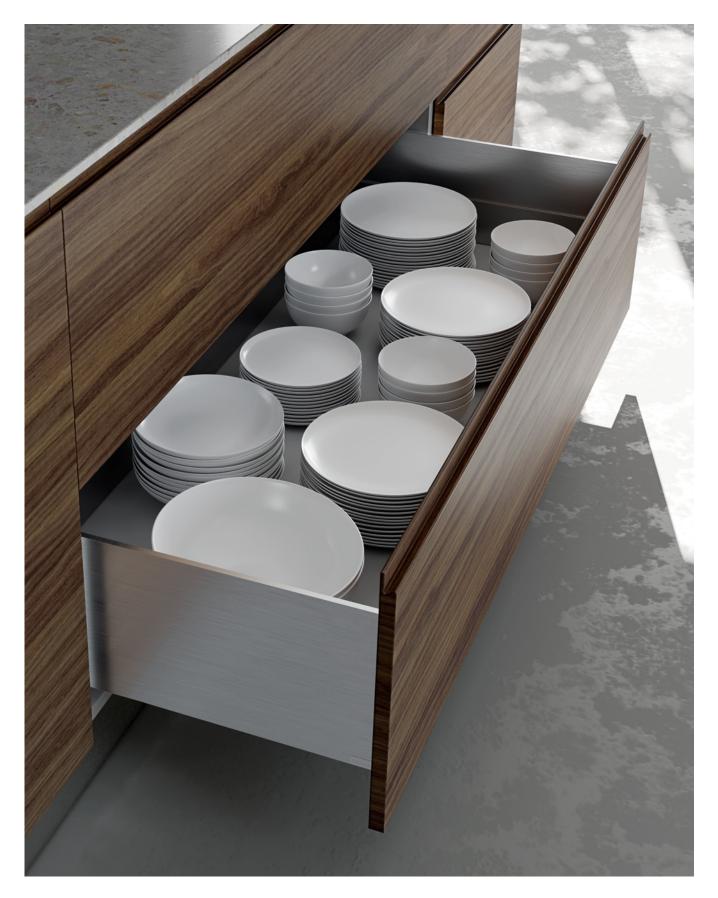

# **Lineabox**<sup>Easy</sup>

The innovative aluminium drawer with a timeless design

**Lineabox Easy** is the **aluminium** drawer by Salice with essential and elegant shapes.

The extremely reduced thickness and the clean and refined aesthetics make it a **versatile and multipurpose** element.

#### Lineabox Easy The innovative aluminium drawer with a timeless design

The extremely reduced thickness makes Lineabox Easy one of the thinnest drawers on the market.

The frontal fixing elements are inserted inside its structure and therefore no screws are visible. In addition to the aesthetic element, Lineabox Easy has been designed with some details in order to facilitate the work of our customers: