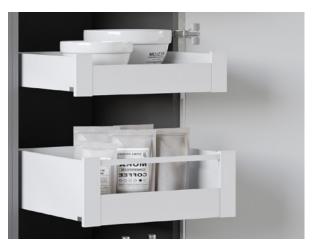

• White • Epoxy paint with a matt finish

• **Stainless steel** • Brushed anodization

Champagne •
Brushed anodization

• **Slate grey** • New elegant finish. Epoxy paint with a matt finish.