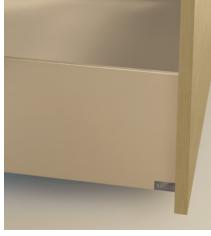

• White • Epoxy paint with a matt finish

• **Stainless steel** • Brushed anodization

Champagne •
Brushed anodization

• **Slate grey** • New elegant finish. Epoxy paint with a matt finish.