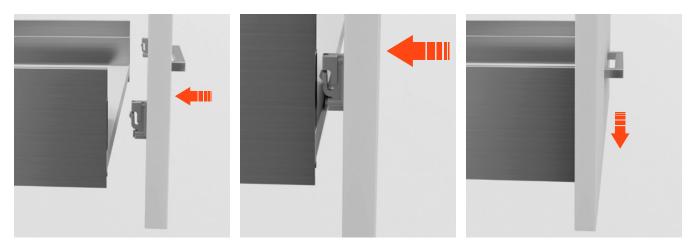

1. Salice has **renewed the frontal fixing**: a completely re-engineered geometry combined with the use of a technopolymer with above-average performance has made the mounting and the removal of the drawer frontal significantly simpler, increasing resistance and stability even when using high front panels.