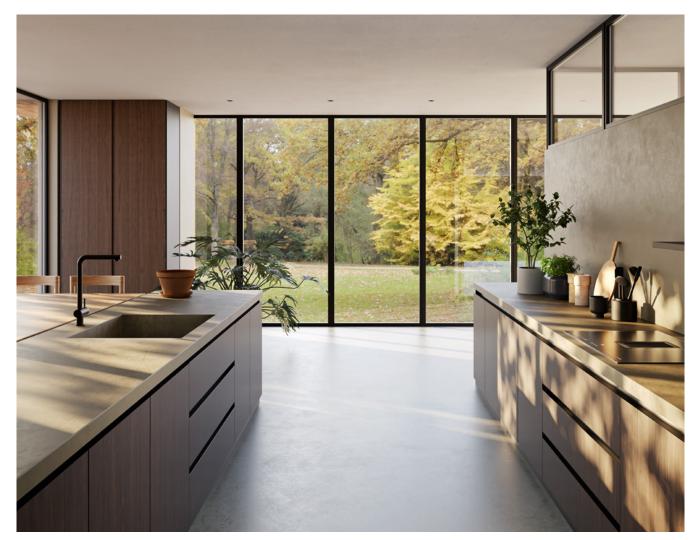

# **Lineabox**<sup>Easy</sup>

The innovative aluminium drawer with a timeless design

**Lineabox Easy** is the **aluminium** drawer by Salice with essential and elegant shapes.

The extremely reduced thickness and the clean and refined aesthetics make it a **versatile and multipurpose** element.

### Lineabox Easy The innovative aluminium drawer with a timeless design

It is available in 4 different heights in the versions with 2 or 3 sides.

The 2-sided version includes an option that, by hiding the wooden back, further enhances the product.