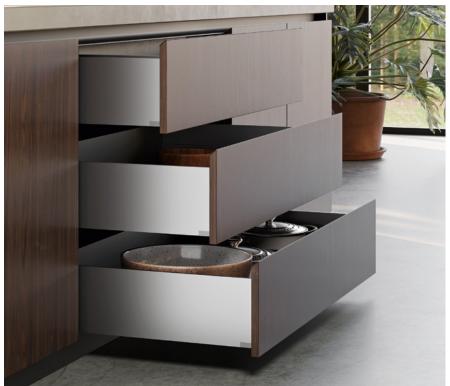

### Lineabox Easy The innovative aluminium drawer with a timeless design

It is available in 4 different heights in the versions with 2 or 3 sides.

The 2-sided version includes an option that, by hiding the wooden back, further enhances the product.

• Lineabox Easy 2-Sided •

- Lineabox Easy 3-Sided •
- Lineabox Easy 2-Sided Inset Back •

The Lineabox Easy range is completed by the under-sink version and the front panel for internal drawer, customisable with a decorative insert and also available in a version without insert.

#### Lineabox Easy The innovative aluminium drawer with a timeless design

The extremely reduced thickness makes Lineabox Easy one of the thinnest drawers on the market.

The frontal fixing elements are inserted inside its structure and therefore no screws are visible. In addition to the aesthetic element, Lineabox Easy has been designed with some details in order to facilitate the work of our customers: