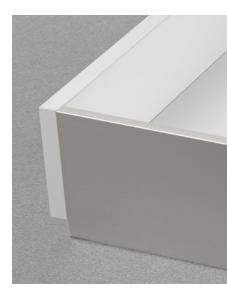

#### Lineabox Easy The innovative aluminium drawer with a timeless design

The extremely reduced thickness makes Lineabox Easy one of the thinnest drawers on the market.

The frontal fixing elements are inserted inside its structure and therefore no screws are visible. In addition to the aesthetic element, Lineabox Easy has been designed with some details in order to facilitate the work of our customers:

1. Salice has **renewed the frontal fixing**: a completely re-engineered geometry combined with the use of a technopolymer with above-average performance has made the mounting and the removal of the drawer frontal significantly simpler, increasing resistance and stability even when using high front panels.