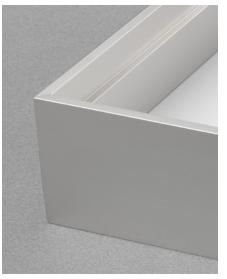

#### Lineabox Easy The innovative aluminium drawer with a timeless design

The extremely reduced thickness makes Lineabox Easy one of the thinnest drawers on the market.

The frontal fixing elements are inserted inside its structure and therefore no screws are visible. In addition to the aesthetic element, Lineabox Easy has been designed with some details in order to facilitate the work of our customers:

1. Salice has **renewed the frontal fixing**: a completely re-engineered geometry combined with the use of a technopolymer with above-average performance has made the mounting and the removal of the drawer frontal significantly simpler, increasing resistance and stability even when using high front panels.