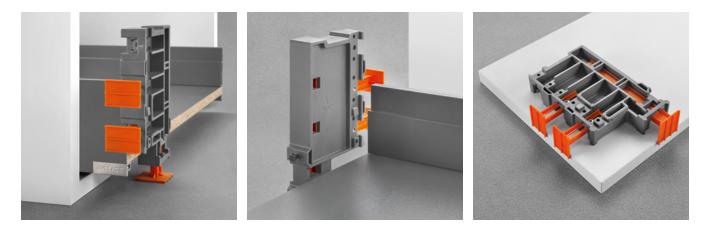

- 2. Lineabox Easy provides for a progressive simplification of the offer:
  - 1. Profile cut to length to ensure a finished and precise item.
  - Profile cut to length + premounted connecting fitting.
     Small operation, but with great added value: I reduce the assembly time while ensuring the maximum cleanliness in the combination of the elements.
  - 3. **Kit** for the composition of a drawer including a pair of Salice runners: an acceleration in the search times for the order components, in order to produce a state-of-the-art drawer avoiding inefficient warehouses.

There is always the possibility to **create your drawer in complete freedom**, in the name of maximum modularity, to make your project possible starting from the profile.