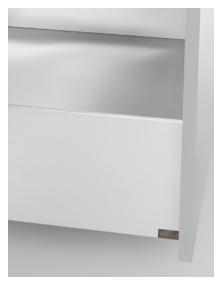

• White • Epoxy paint with a matt finish

• **Stainless steel** • Brushed anodization

Champagne •
Brushed anodization

• **Slate grey** • New elegant finish. Epoxy paint with a matt finish.