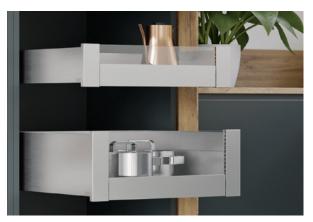

• White • Epoxy paint with a matt finish

• **Stainless steel** • Brushed anodization

Champagne •
Brushed anodization

• **Slate grey** • New elegant finish. Epoxy paint with a matt finish.