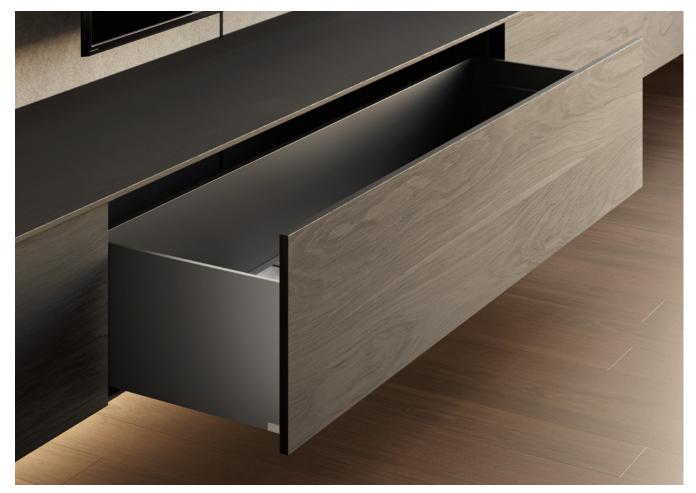

# **Lineabox**<sup>Easy</sup>

The innovative aluminium drawer with a timeless design

**Lineabox Easy** is the **aluminium** drawer by Salice with essential and elegant shapes.

The extremely reduced thickness and the clean and refined aesthetics make it a **versatile and multipurpose** element.

#### Lineabox Easy The innovative aluminium drawer with a timeless design

The extremely reduced thickness makes Lineabox Easy one of the thinnest drawers on the market.

The frontal fixing elements are inserted inside its structure and therefore no screws are visible. In addition to the aesthetic element, Lineabox Easy has been designed with some details in order to facilitate the work of our customers:

1. Salice has **renewed the frontal fixing**: a completely re-engineered geometry combined with the use of a technopolymer with above-average performance has made the mounting and the removal of the drawer frontal significantly simpler, increasing resistance and stability even when using high front panels.