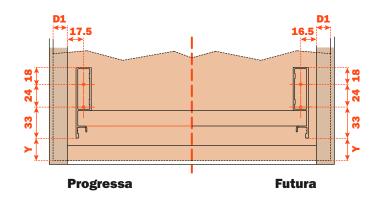

# Frontal drilling

### **Back drilling**

**D1 = Frontal overlay on side** of the cabinet

Y = Distance from the lower edge of the frontal to the Lineabox side

The drilling of the frontal can be done using the **AGDLXA6** template.