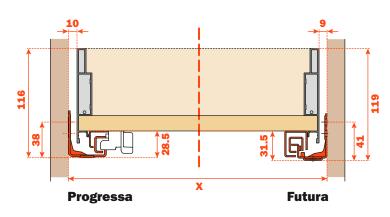

Setting of the back and the bottom of the drawer

### X = Internal width of the cabinet

| 1 0::<br>J | ASMGR12AGXA<br>Screw-on frontal and back fixing<br>ASMGR12AGCA<br>Knock-in frontal and back fixing                                                        | 4 pcs. |
|------------|-----------------------------------------------------------------------------------------------------------------------------------------------------------|--------|
| 2          | AMGPXA3<br>Frontal and back connecting fitting                                                                                                            | 4 pcs. |
| 3          | ASCCX83H9 (Nickel-plated)<br>ASCCX83H6 (Titanium)<br>Cover cap with embossed logo<br>ASCXX83H9 (Nickel-plated)<br>Cover cap with silk-screen printed logo | 2 pcs. |