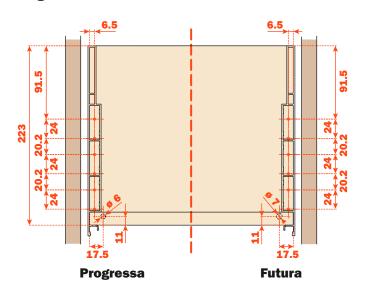

# Frontal drilling

### **Back drilling**

**D1 = Frontal overlay on side** of the cabinet

Y = Distance from the lower edge of the frontal to the Lineabox side

The drilling of the frontal can be done using the **AGDLXA6** template.