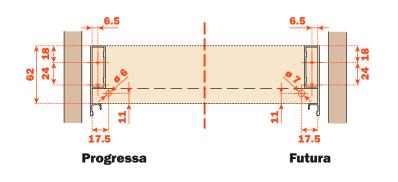

Dimensions of the metal side

Frontal drilling

D1 = Frontal overlay on side of the cabinet

Y = Distance from the lower edge of the frontal to the Lineabox side

The drilling of the frontal can be done using the **AGDLXA6** template.

### **Back drilling**