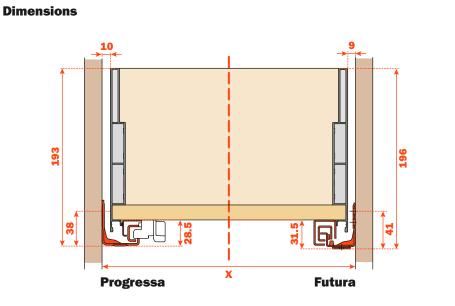

Dimensions of the metal side

Frontal drilling

D1 = Frontal overlay on side of the cabinet

Y = Distance from the lower edge of the frontal to the Lineabox side

The drilling of the frontal can be done using the **AGDLXA6** template.

#### X = Internal width of the cabinet

**Dimensions of** 

Dimensions of the metal side

Frontal drilling

D1 = Frontal overlay on side of the cabinet

The drilling of the frontal can be done using the **AGDLXA6** template.

Y = Distance from the lower edge of the frontal to the Lineabox side