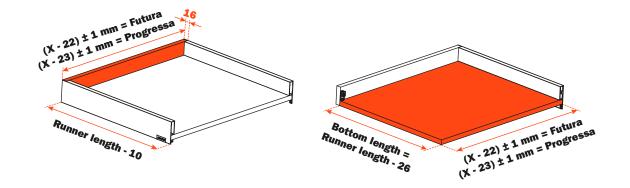

Setting of the back and the bottom of the drawer

#### X = Internal width of the cabinet

**Dimensions of** 