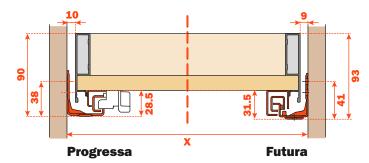

Dimensions of the metal side

Frontal drilling

D1 = Frontal overlay on side of the cabinet

Y = Distance from the lower edge of the frontal to the Lineabox side

The drilling of the frontal can be done using the **AGDLXA6** template.

### **Back drilling**