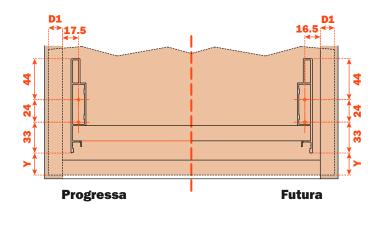

Dimensions of the metal side

Frontal drilling

D1 = Frontal overlay on side of the cabinet

Y = Distance from the lower edge of the frontal to the Lineabox side

The drilling of the frontal can be done using the **AGDLXA6** template.

### **Back drilling**