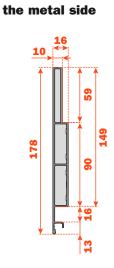

# Lineabox Easy - 2-Sided - Inset Back - H 178 mm

Lineabox Easy metal sides, wooden bottom and back panel. Height of the side 178 mm - Internal height 149 mm. For use with Progressa and Futura full-extension runners.

#### X = Internal width of the cabinet

**Dimensions of** 