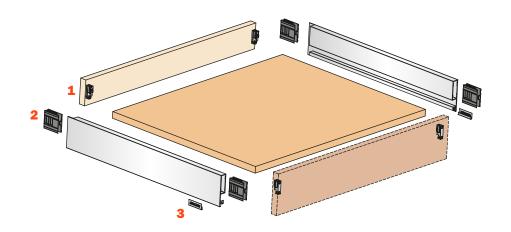

Setting of the back and the bottom of the drawer

### X = Internal width of the cabinet

| 1 0::<br>J | ASMGR12AGXA<br>Screw-on frontal and back fixing<br>ASMGR12AGCA<br>Knock-in frontal and back fixing                                                        | 4 pcs. |
|------------|-----------------------------------------------------------------------------------------------------------------------------------------------------------|--------|
| 2          | AMGPXA3<br>Frontal and back connecting fitting                                                                                                            | 4 pcs. |
| 3          | ASCCX83H9 (Nickel-plated)<br>ASCCX83H6 (Titanium)<br>Cover cap with embossed logo<br>ASCXX83H9 (Nickel-plated)<br>Cover cap with silk-screen printed logo | 2 pcs. |