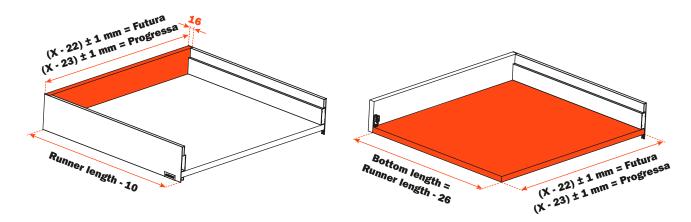

Setting of the back and the bottom of the drawer

Setting of the back and the bottom of the drawer

X = Internal width of the cabinet

Dimensions of the metal side