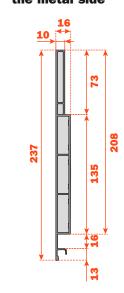

# Lineabox Easy - 2-Sided - Inset Back - H 237 mm

Lineabox Easy metal sides, wooden bottom and back panel. Height of the side 237 mm - Internal height 208 mm. For use with Progressa and Futura full-extension runners.

Setting of the back and the bottom of the drawer

X = Internal width of the cabinet

Dimensions of the metal side