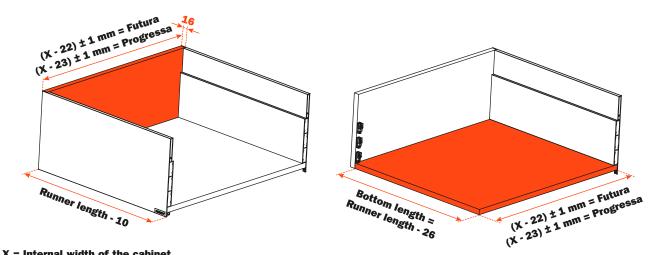

Setting of the back and the bottom of the drawer

### X = Internal width of the cabinet

| 1 0::<br>J | ASMGR12AGXA<br>Screw-on frontal and back fixing<br>ASMGR12AGCA<br>Knock-in frontal and back fixing                                                        | 4 pcs. |
|------------|-----------------------------------------------------------------------------------------------------------------------------------------------------------|--------|
| 2          | AMGPXA3<br>Frontal and back connecting fitting                                                                                                            | 4 pcs. |
| 3          | ASCCX83H9 (Nickel-plated)<br>ASCCX83H6 (Titanium)<br>Cover cap with embossed logo<br>ASCXX83H9 (Nickel-plated)<br>Cover cap with silk-screen printed logo | 2 pcs. |