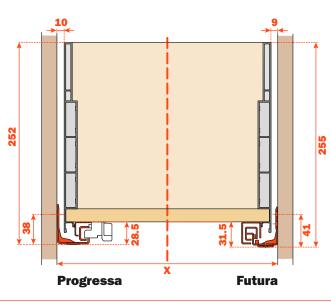

Setting of the back and the bottom of the drawer

X = Internal width of the cabinet

Dimensions of the metal side