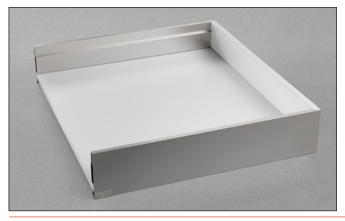

# Lineabox Easy - 2-Sided - Inset Back - H 101 mm

Lineabox Easy metal sides, wooden bottom and back panel. Height of the side 101 mm - Internal height 72 mm. For use with Progressa and Futura full-extension runners.

# Lineabox Easy - 2-Sided - Inset Back - H 178 mm

Lineabox Easy metal sides, wooden bottom and back panel. Height of the side 178 mm - Internal height 149 mm. For use with Progressa and Futura full-extension runners.

# Lineabox Easy - 2-Sided - Inset Back - H 237 mm

Lineabox Easy metal sides, wooden bottom and back panel. Height of the side 237 mm - Internal height 208 mm. For use with Progressa and Futura full-extension runners.

#### Lineabox Easy metal sides, wooden bottom and back panel. Height of the side 75 mm - Internal height 46 mm. For use with Progressa and Futura full-extension runners.

- Lineabox Easy sides cut to length and worked to hide the wooden back panel, further enhancing the product
- Available with and without frontal and back premounted connecting fittings
- Available kit for the composition of a drawer including a pair of runners - Rapid assembly system, with no machinery needed
- Available template for the drilling of the drawer frontal (optional)
  Rapid mounting and removal of drawer frontal
- Height, sideways and depth adjustment of the drawer incorporated in the runner fixing clips
- Back and bottom thickness: 16 mm
- Material: Aluminium
- Sides: 90° cut end
- Finishes: White Slate grey Champagne Stainless steel