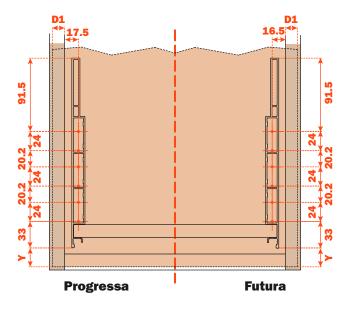

Dimensions of the metal side

Frontal drilling

D1 = Frontal overlay on side of the cabinet

Y = Distance from the lower edge of the frontal to the Lineabox side

The drilling of the frontal can be done using the **AGDLXA6** template.

### **Back drilling**