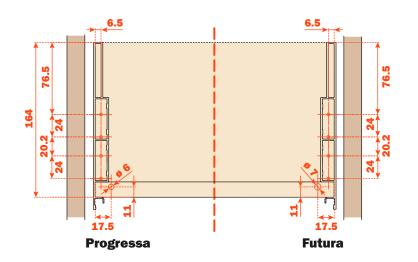

### **Back drilling**

### **Back drilling**

**D1 = Frontal overlay on side** of the cabinet

Y = Distance from the lower edge of the frontal to the Lineabox side

The drilling of the frontal can be done using the **AGDLXA6** template.