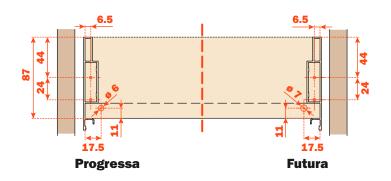

# Frontal drilling

### **Back drilling**

**D1 = Frontal overlay on side** of the cabinet

Y = Distance from the lower edge of the frontal to the Lineabox side

The drilling of the frontal can be done using the **AGDLXA6** template.