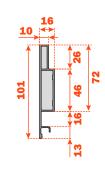

# Lineabox Easy - 2-Sided - Inset Back - H 101 mm

Lineabox Easy metal sides, wooden bottom and back panel. Height of the side 101 mm - Internal height 72 mm. For use with Progressa and Futura full-extension runners.

Dimensions of the metal side

Frontal drilling

D1 = Frontal overlay on side of the cabinet

Y = Distance from the lower edge of the frontal to the Lineabox side

The drilling of the frontal can be done using the **AGDLXA6** template.