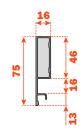

# Lineabox Easy - 2-Sided - Inset Back - H 75 mm

#### Lineabox Easy metal sides, wooden bottom and back panel. Height of the side 75 mm - Internal height 46 mm. For use with Progressa and Futura full-extension runners.

- Lineabox Easy sides cut to length and worked to hide the wooden back panel, further enhancing the product
- Available with and without frontal and back premounted connecting fittings
- Available kit for the composition of a drawer including a pair of runners - Rapid assembly system, with no machinery needed
- Available template for the drilling of the drawer frontal (optional)
  Rapid mounting and removal of drawer frontal
- Height, sideways and depth adjustment of the drawer incorporated in the runner fixing clips
- Back and bottom thickness: 16 mm
- Material: Aluminium
- Sides: 90° cut end
- Finishes: White Slate grey Champagne Stainless steel