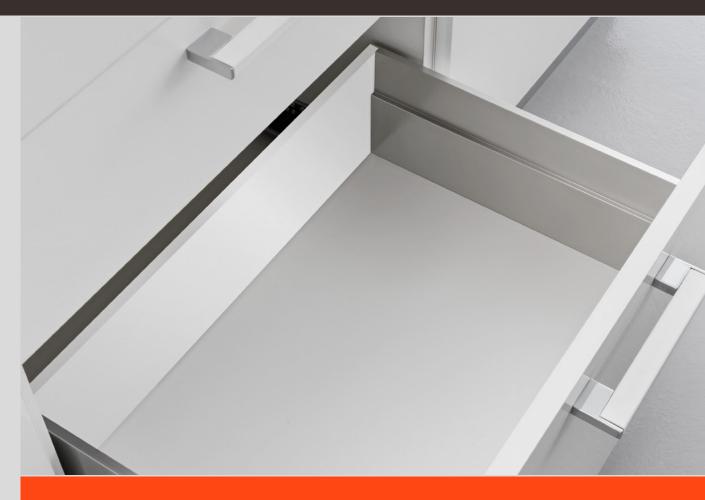

# Lineabox Easy - 2-Sided - Inset Back - H 101 mm

Lineabox Easy metal sides, wooden bottom and back panel. Height of the side 101 mm - Internal height 72 mm. For use with Progressa and Futura full-extension runners.

# Lineabox Easy - 2-Sided - Inset Back - H 178 mm

Lineabox Easy metal sides, wooden bottom and back panel. Height of the side 178 mm - Internal height 149 mm. For use with Progressa and Futura full-extension runners.

# Lineabox Easy - 2-Sided - Inset Back - H 237 mm

Lineabox Easy metal sides, wooden bottom and back panel. Height of the side 237 mm - Internal height 208 mm. For use with Progressa and Futura full-extension runners.

#### Lineabox Easy metal sides, wooden bottom and back panel. Height of the side 75 mm - Internal height 46 mm. For use with Progressa and Futura full-extension runners.

- Lineabox Easy sides cut to length and worked to hide the wooden back panel, further enhancing the product
- Available with and without frontal and back premounted connecting fittings
- Available kit for the composition of a drawer including a pair of runners - Rapid assembly system, with no machinery needed
- Available template for the drilling of the drawer frontal (optional)
  Rapid mounting and removal of drawer frontal
- Height, sideways and depth adjustment of the drawer incorporated in the runner fixing clips
- Back and bottom thickness: 16 mm
- Material: Aluminium
- Sides: 90° cut end
- Finishes: White Slate grey Champagne Stainless steel