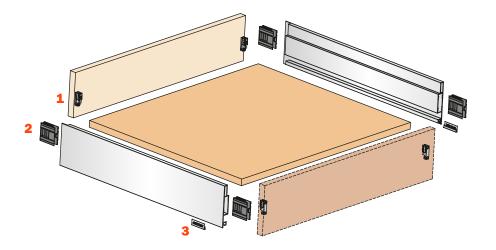

### X = Internal width of the cabinet

| 1 0::<br>J | ASMGR12AGXA<br>Screw-on frontal and back fixing<br>ASMGR12AGCA<br>Knock-in frontal and back fixing                                                        | 4 pcs. |
|------------|-----------------------------------------------------------------------------------------------------------------------------------------------------------|--------|
| 2          | AMGPXA3<br>Frontal and back connecting fitting                                                                                                            | 4 pcs. |
| 3          | ASCCX83H9 (Nickel-plated)<br>ASCCX83H6 (Titanium)<br>Cover cap with embossed logo<br>ASCXX83H9 (Nickel-plated)<br>Cover cap with silk-screen printed logo | 2 pcs. |

#### X = Internal width of the cabinet

| 1 0::<br>J | ASMGR12AGXA<br>Screw-on frontal and back fixing<br>ASMGR12AGCA<br>Knock-in frontal and back fixing                                                        | 4 pcs. |
|------------|-----------------------------------------------------------------------------------------------------------------------------------------------------------|--------|
| 2          | AMGPXA3<br>Frontal and back connecting fitting                                                                                                            | 4 pcs. |
| 3          | ASCCX83H9 (Nickel-plated)<br>ASCCX83H6 (Titanium)<br>Cover cap with embossed logo<br>ASCXX83H9 (Nickel-plated)<br>Cover cap with silk-screen printed logo | 2 pcs. |