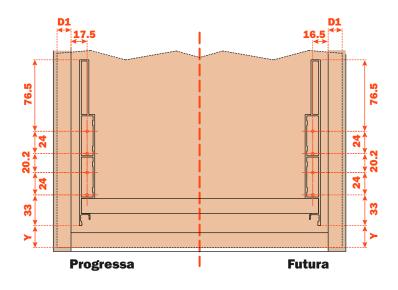

Setting of the back and the bottom of the drawer

# Frontal drilling

### **Back drilling**

**D1 = Frontal overlay on side** of the cabinet

Y = Distance from the lower edge of the frontal to the Lineabox side

The drilling of the frontal can be done using the **AGDLXA6** template.