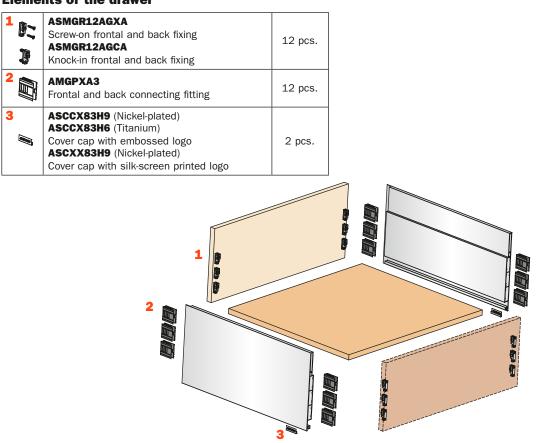

### X = Internal width of the cabinet

| 1 0::<br>J | ASMGR12AGXA<br>Screw-on frontal and back fixing<br>ASMGR12AGCA<br>Knock-in frontal and back fixing                                                        | 4 pcs. |
|------------|-----------------------------------------------------------------------------------------------------------------------------------------------------------|--------|
| 2          | AMGPXA3<br>Frontal and back connecting fitting                                                                                                            | 4 pcs. |
| 3          | ASCCX83H9 (Nickel-plated)<br>ASCCX83H6 (Titanium)<br>Cover cap with embossed logo<br>ASCXX83H9 (Nickel-plated)<br>Cover cap with silk-screen printed logo | 2 pcs. |