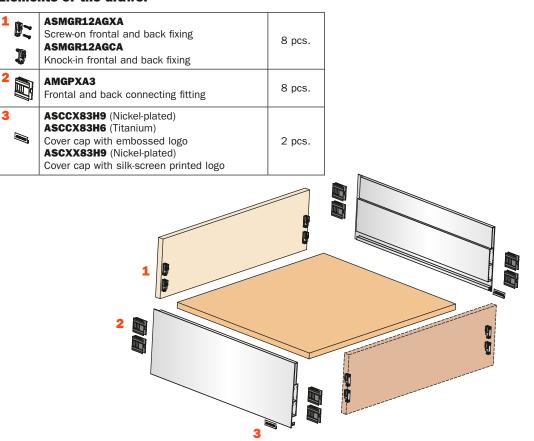

### X = Internal width of the cabinet

| 1 0::<br>J | ASMGR12AGXA<br>Screw-on frontal and back fixing<br>ASMGR12AGCA<br>Knock-in frontal and back fixing                                                        | 4 pcs. |
|------------|-----------------------------------------------------------------------------------------------------------------------------------------------------------|--------|
| 2          | AMGPXA3<br>Frontal and back connecting fitting                                                                                                            | 4 pcs. |
| 3          | ASCCX83H9 (Nickel-plated)<br>ASCCX83H6 (Titanium)<br>Cover cap with embossed logo<br>ASCXX83H9 (Nickel-plated)<br>Cover cap with silk-screen printed logo | 2 pcs. |

#### X = Internal width of the cabinet

| 1 0::<br>J | ASMGR12AGXA<br>Screw-on frontal and back fixing<br>ASMGR12AGCA<br>Knock-in frontal and back fixing                                                        | 4 pcs. |
|------------|-----------------------------------------------------------------------------------------------------------------------------------------------------------|--------|
| 2          | AMGPXA3<br>Frontal and back connecting fitting                                                                                                            | 4 pcs. |
| 3          | ASCCX83H9 (Nickel-plated)<br>ASCCX83H6 (Titanium)<br>Cover cap with embossed logo<br>ASCXX83H9 (Nickel-plated)<br>Cover cap with silk-screen printed logo | 2 pcs. |