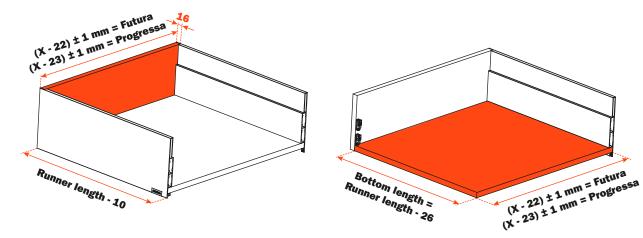

Setting of the back and the bottom of the drawer

Setting of the back and the bottom of the drawer

X = Internal width of the cabinet

Dimensions of the metal side