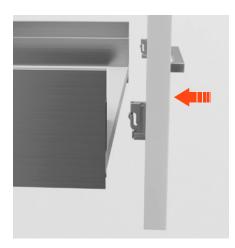

1. Salice has **renewed the frontal fixing**: a completely re-engineered geometry combined with the use of a technopolymer with above-average performance has made the mounting and the removal of the drawer frontal significantly simpler, increasing resistance and stability even when using high front panels.