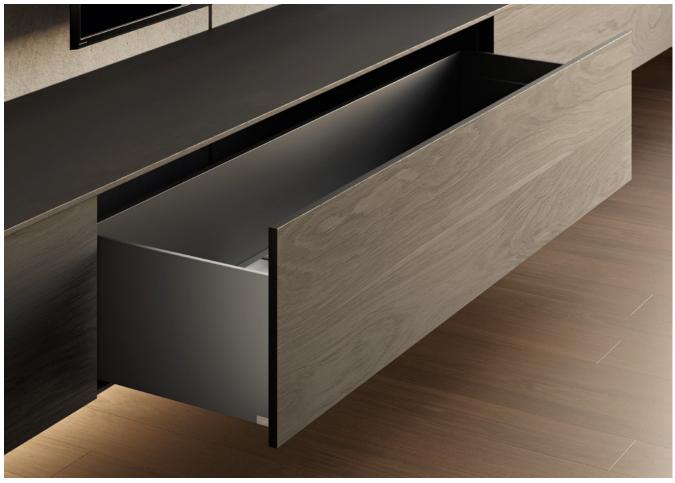

# **Lineabox**<sup>Easy</sup>

The innovative aluminium drawer with a timeless design

**Lineabox Easy** is the **aluminium** drawer by Salice with essential and elegant shapes.

The extremely reduced thickness and the clean and refined aesthetics make it a **versatile and multipurpose** element.

## Lineabox Easy The innovative aluminium drawer with a timeless design

The extremely reduced thickness makes Lineabox Easy one of the thinnest drawers on the market.

The frontal fixing elements are inserted inside its structure and therefore no screws are visible. In addition to the aesthetic element, Lineabox Easy has been designed with some details in order to facilitate the work of our customers: