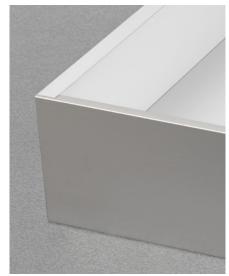

# **Lineabox**<sup>Easy</sup>

The innovative aluminium drawer with a timeless design

**Lineabox Easy** is the **aluminium** drawer by Salice with essential and elegant shapes.

The extremely reduced thickness and the clean and refined aesthetics make it a **versatile and multipurpose** element.

## Lineabox Easy The innovative aluminium drawer with a timeless design

The extremely reduced thickness makes Lineabox Easy one of the thinnest drawers on the market.

The frontal fixing elements are inserted inside its structure and therefore no screws are visible. In addition to the aesthetic element, Lineabox Easy has been designed with some details in order to facilitate the work of our customers: