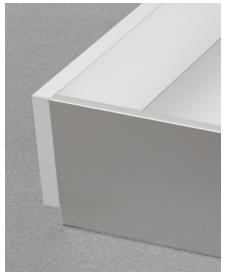

## Lineabox Easy The innovative aluminium drawer with a timeless design

The extremely reduced thickness makes Lineabox Easy one of the thinnest drawers on the market.

The frontal fixing elements are inserted inside its structure and therefore no screws are visible. In addition to the aesthetic element, Lineabox Easy has been designed with some details in order to facilitate the work of our customers:

1. Salice has **renewed the frontal fixing**: a completely re-engineered geometry combined with the use of a technopolymer with above-average performance has made the mounting and the removal of the drawer frontal significantly simpler, increasing resistance and stability even when using high front panels.