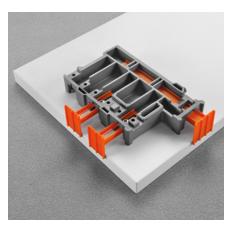

- 2. Lineabox Easy provides for a progressive simplification of the offer:
  - 1. Profile cut to length to ensure a finished and precise item.
  - 2. **Profile cut to length + premounted connecting fitting.**Small operation, but with great added value: I reduce the assembly time while ensuring the maximum cleanliness in the combination of the elements.
  - 3. **Kit** for the composition of a drawer including a pair of Salice runners: an acceleration in the search times for the order components, in order to produce a state-of-the-art drawer avoiding inefficient warehouses.

There is always the possibility to **create your drawer in complete freedom**, in the name of maximum modularity, to make your project possible starting from the profile.