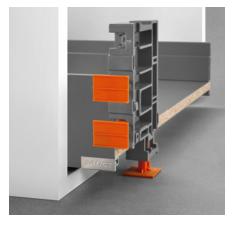

**The drawer movement is fluid and silent** thanks to the runners that complete the assembly: Futura and Progressa are compatible with Lineabox Easy in all full-extension versions and for all the dimensional variants available in the catalogue.