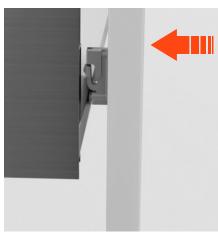

1. Salice has **renewed the frontal fixing**: a completely re-engineered geometry combined with the use of a technopolymer with above-average performance has made the mounting and the removal of the drawer frontal significantly simpler, increasing resistance and stability even when using high front panels.