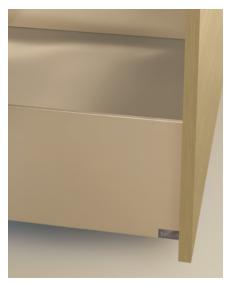

#### The whole range is available in **four finishes**:

• White • Epoxy paint with a matt finish

• **Stainless steel** • Brushed anodization

• **Champagne** • Brushed anodization

• **Grey** • New elegant finish. Epoxy paint with a matt finish.