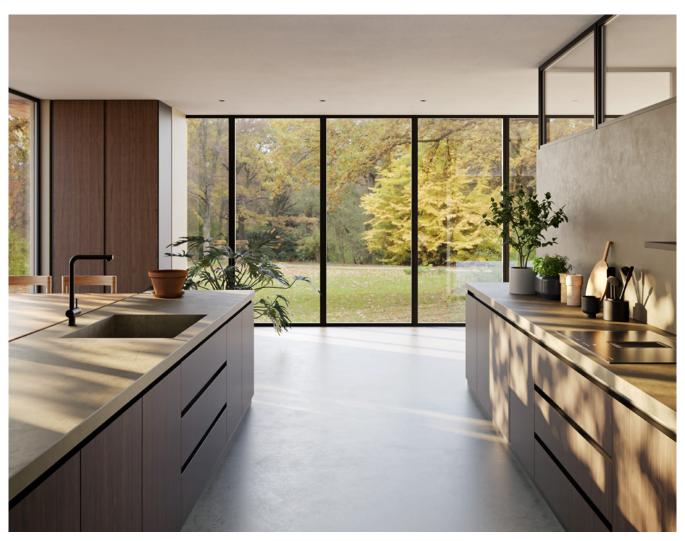

# **Lineabox**<sup>Easy</sup>

The innovative aluminium drawer with a timeless design

**Lineabox Easy** is the **aluminium** drawer by Salice with essential and elegant shapes.

The extremely reduced thickness and the clean and refined aesthetics make it a **versatile and multipurpose** element.

## Lineabox Easy The innovative aluminium drawer with a timeless design

It is available in 4 different heights in the versions with 2 or 3 sides.

The 2-sided version includes an option that, by hiding the wooden back, further enhances the product.

#### The whole range is available in **four finishes**:

• White • Epoxy paint with a matt finish

• **Stainless steel** • Brushed anodization

• **Champagne** • Brushed anodization

• **Grey** • New elegant finish. Epoxy paint with a matt finish.