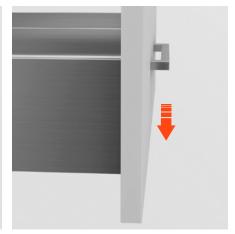

1. Salice has **renewed the frontal fixing**: a completely re-engineered geometry combined with the use of a technopolymer with above-average performance has made the mounting and the removal of the drawer frontal significantly simpler, increasing resistance and stability even when using high front panels.