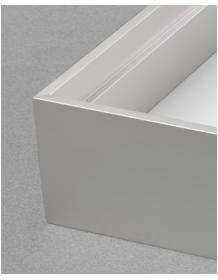

## Lineabox Easy The innovative aluminium drawer with a timeless design

The extremely reduced thickness makes Lineabox Easy one of the thinnest drawers on the market.

The frontal fixing elements are inserted inside its structure and therefore no screws are visible. In addition to the aesthetic element, Lineabox Easy has been designed with some details in order to facilitate the work of our customers:

1. Salice has **renewed the frontal fixing**: a completely re-engineered geometry combined with the use of a technopolymer with above-average performance has made the mounting and the removal of the drawer frontal significantly simpler, increasing resistance and stability even when using high front panels.