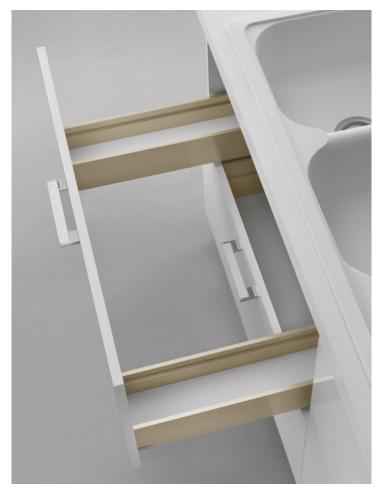

## Lineabox Easy The innovative aluminium drawer with a timeless design

It is available in 4 different heights in the versions with 2 or 3 sides.

The 2-sided version includes an option that, by hiding the wooden back, further enhances the product.

• Lineabox Easy 3-Sided •

• Lineabox Easy 2-Sided - Inset Back •

The Lineabox Easy range is completed by the under-sink version and the front panel for internal drawer, customisable with a decorative insert and also available in a version without insert.