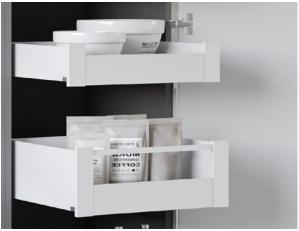

#### The whole range is available in **four finishes**:

• White • Epoxy paint with a matt finish

• **Stainless steel** • Brushed anodization

• **Champagne** • Brushed anodization

• **Grey** • New elegant finish. Epoxy paint with a matt finish.

**The drawer movement is fluid and silent** thanks to the runners that complete the assembly: Futura and Progressa are compatible with Lineabox Easy in all full-extension versions and for all the dimensional variants available in the catalogue.