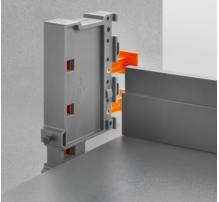

1. Salice has **renewed the frontal fixing**: a completely re-engineered geometry combined with the use of a technopolymer with above-average performance has made the mounting and the removal of the drawer frontal significantly simpler, increasing resistance and stability even when using high front panels.