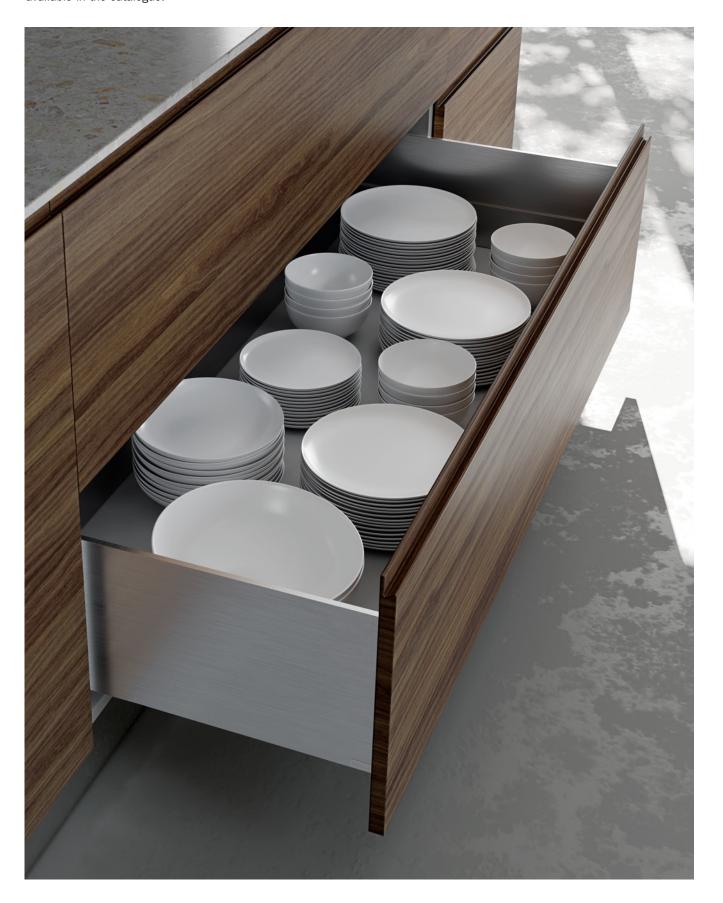

# **Lineabox**<sup>Easy</sup>

The innovative aluminium drawer with a timeless design

**Lineabox Easy** is the **aluminium** drawer by Salice with essential and elegant shapes.

The extremely reduced thickness and the clean and refined aesthetics make it a **versatile and multipurpose** element.

## Lineabox Easy The innovative aluminium drawer with a timeless design

The extremely reduced thickness makes Lineabox Easy one of the thinnest drawers on the market.

The frontal fixing elements are inserted inside its structure and therefore no screws are visible. In addition to the aesthetic element, Lineabox Easy has been designed with some details in order to facilitate the work of our customers: