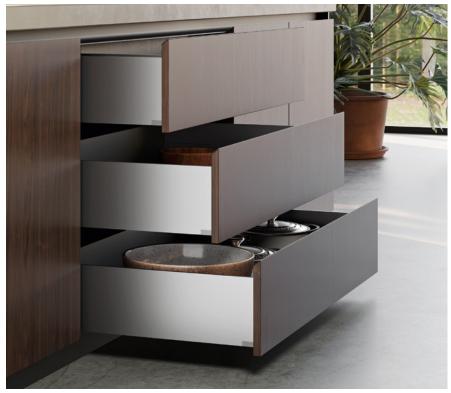

## Lineabox Easy The innovative aluminium drawer with a timeless design

It is available in 4 different heights in the versions with 2 or 3 sides.

The 2-sided version includes an option that, by hiding the wooden back, further enhances the product.

• Lineabox Easy 3-Sided •

• Lineabox Easy 2-Sided - Inset Back •

The Lineabox Easy range is completed by the under-sink version and the front panel for internal drawer, customisable with a decorative insert and also available in a version without insert.

## Lineabox Easy The innovative aluminium drawer with a timeless design

The extremely reduced thickness makes Lineabox Easy one of the thinnest drawers on the market.

The frontal fixing elements are inserted inside its structure and therefore no screws are visible. In addition to the aesthetic element, Lineabox Easy has been designed with some details in order to facilitate the work of our customers: