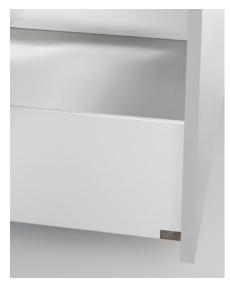

#### The whole range is available in **four finishes**:

• White • Epoxy paint with a matt finish

• **Stainless steel** • Brushed anodization

• **Champagne** • Brushed anodization

• **Grey** • New elegant finish. Epoxy paint with a matt finish.