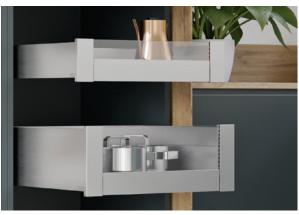

#### The whole range is available in **four finishes**:

• White • Epoxy paint with a matt finish

• **Stainless steel** • Brushed anodization

• **Champagne** • Brushed anodization

• **Grey** • New elegant finish. Epoxy paint with a matt finish.

**The drawer movement is fluid and silent** thanks to the runners that complete the assembly: Futura and Progressa are compatible with Lineabox Easy in all full-extension versions and for all the dimensional variants available in the catalogue.