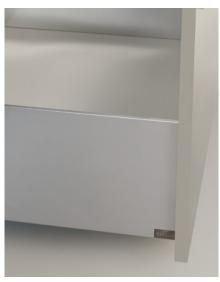

#### The whole range is available in **four finishes**:

• White • Epoxy paint with a matt finish

• **Stainless steel** • Brushed anodization

• **Champagne** • Brushed anodization

• **Grey** • New elegant finish. Epoxy paint with a matt finish.