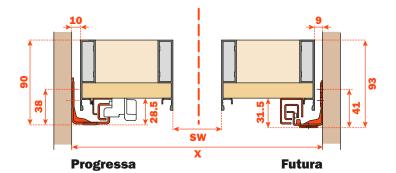

### Setting of the back and the bottom of the drawer

X = Internal width of the cabinet

SW = Width of the recess for under-sink

S = Back thickness

| 1 P. | SMGR12AGXA Screw-on frontal and back fixing SMGR12AGCA Knock-in frontal and back fixing                                                    | 8 pcs. |
|------|--------------------------------------------------------------------------------------------------------------------------------------------|--------|
| 2    | AMGPXA3 Frontal and back connecting fitting                                                                                                | 8 pcs. |
| 3    | SCCX83H9 (Nickel-plated) SCCX83H6 (Titanium) Cover cap with embossed logo SCXX83H9 (Nickel-plated) Cover cap with silk-screen printed logo | 2 pcs. |