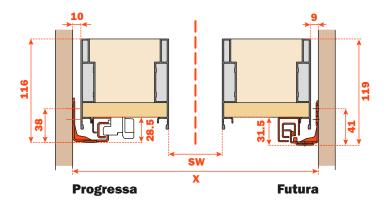

### Setting of the back and the bottom of the drawer

X = Internal width of the cabinet

SW = Width of the recess for under-sink

S = Back thickness

| 1 P. | SMGR12AGXA Screw-on frontal and back fixing SMGR12AGCA Knock-in frontal and back fixing                                                    | 8 pcs. |
|------|--------------------------------------------------------------------------------------------------------------------------------------------|--------|
| 2    | AMGPXA3 Frontal and back connecting fitting                                                                                                | 8 pcs. |
| 3    | SCCX83H9 (Nickel-plated) SCCX83H6 (Titanium) Cover cap with embossed logo SCXX83H9 (Nickel-plated) Cover cap with silk-screen printed logo | 2 pcs. |

### Setting of the back and the bottom of the drawer

Runner length:

X.SW. 12 = Futura

X.SW. 13 = Progressa

X = Internal width of the cabinet

SW = Width of the recess for under-sink

S = Back thickness

| 1 D; | SMGR12AGXA Screw-on frontal and back fixing SMGR12AGCA Knock-in frontal and back fixing                                                    | 16 pcs. |
|------|--------------------------------------------------------------------------------------------------------------------------------------------|---------|
| 2    | AMGPXA3 Frontal and back connecting fitting                                                                                                | 16 pcs. |
| 3    | SCCX83H9 (Nickel-plated) SCCX83H6 (Titanium) Cover cap with embossed logo SCXX83H9 (Nickel-plated) Cover cap with silk-screen printed logo | 2 pcs.  |

### Setting of the back and the bottom of the drawer

X = Internal width of the cabinet

SW = Width of the recess for under-sink S = Back thickness

| 1 PC | SMGR12AGXA Screw-on frontal and back fixing SMGR12AGCA Knock-in frontal and back fixing                                                    | 8 pcs. |
|------|--------------------------------------------------------------------------------------------------------------------------------------------|--------|
| 2    | AMGPXA3 Frontal and back connecting fitting                                                                                                | 8 pcs. |
| 3    | SCCX83H9 (Nickel-plated) SCCX83H6 (Titanium) Cover cap with embossed logo SCXX83H9 (Nickel-plated) Cover cap with silk-screen printed logo | 2 pcs. |