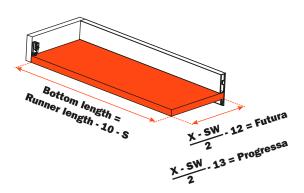

### Setting of the back and the bottom of the drawer

Runner length:

X.SW. 12 = Futura

X.SW. 13 = Progressa

X = Internal width of the cabinet

SW = Width of the recess for under-sink

S = Back thickness

| 1 D; | SMGR12AGXA Screw-on frontal and back fixing SMGR12AGCA Knock-in frontal and back fixing                                                    | 16 pcs. |
|------|--------------------------------------------------------------------------------------------------------------------------------------------|---------|
| 2    | AMGPXA3 Frontal and back connecting fitting                                                                                                | 16 pcs. |
| 3    | SCCX83H9 (Nickel-plated) SCCX83H6 (Titanium) Cover cap with embossed logo SCXX83H9 (Nickel-plated) Cover cap with silk-screen printed logo | 2 pcs.  |