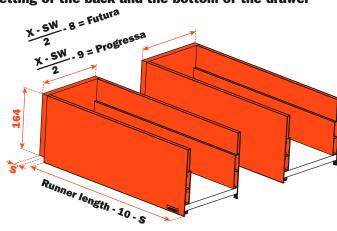

### Setting of the back and the bottom of the drawer

X = Internal width of the cabinet

SW = Width of the recess for under-sink

S = Back thickness

| 1 P. | SMGR12AGXA Screw-on frontal and back fixing SMGR12AGCA Knock-in frontal and back fixing                                                    | 8 pcs. |
|------|--------------------------------------------------------------------------------------------------------------------------------------------|--------|
| 2    | AMGPXA3 Frontal and back connecting fitting                                                                                                | 8 pcs. |
| 3    | SCCX83H9 (Nickel-plated) SCCX83H6 (Titanium) Cover cap with embossed logo SCXX83H9 (Nickel-plated) Cover cap with silk-screen printed logo | 2 pcs. |

### Setting of the back and the bottom of the drawer

Runner length:

X.SW. 12 = Futura

X.SW. 13 = Progressa

X = Internal width of the cabinet

SW = Width of the recess for under-sink

S = Back thickness

| 1 D; | SMGR12AGXA Screw-on frontal and back fixing SMGR12AGCA Knock-in frontal and back fixing                                                    | 16 pcs. |
|------|--------------------------------------------------------------------------------------------------------------------------------------------|---------|
| 2    | AMGPXA3 Frontal and back connecting fitting                                                                                                | 16 pcs. |
| 3    | SCCX83H9 (Nickel-plated) SCCX83H6 (Titanium) Cover cap with embossed logo SCXX83H9 (Nickel-plated) Cover cap with silk-screen printed logo | 2 pcs.  |

### Setting of the back and the bottom of the drawer

# Runner length: X.SW. 12 = Futura X.SW. 13 = Progressa

| 1 P. | SMGR12AGXA Screw-on frontal and back fixing SMGR12AGCA Knock-in frontal and back fixing                                                    | 24 pcs. |
|------|--------------------------------------------------------------------------------------------------------------------------------------------|---------|
| 2    | AMGPXA3 Frontal and back connecting fitting                                                                                                | 24 pcs. |
| 3    | SCCX83H9 (Nickel-plated) SCCX83H6 (Titanium) Cover cap with embossed logo SCXX83H9 (Nickel-plated) Cover cap with silk-screen printed logo | 2 pcs.  |

### Setting of the back and the bottom of the drawer

X = Internal width of the cabinet

SW = Width of the recess for under-sink S = Back thickness

| 1 PC | SMGR12AGXA Screw-on frontal and back fixing SMGR12AGCA Knock-in frontal and back fixing                                                    | 8 pcs. |
|------|--------------------------------------------------------------------------------------------------------------------------------------------|--------|
| 2    | AMGPXA3 Frontal and back connecting fitting                                                                                                | 8 pcs. |
| 3    | SCCX83H9 (Nickel-plated) SCCX83H6 (Titanium) Cover cap with embossed logo SCXX83H9 (Nickel-plated) Cover cap with silk-screen printed logo | 2 pcs. |