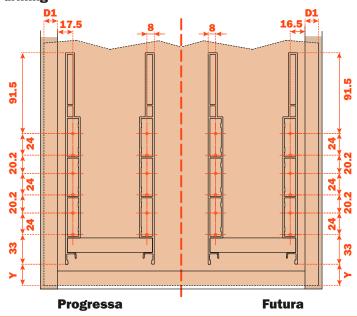

### Frontal drilling

D1 = Frontal overlay on side of the cabinet

Y = Distance from the lower edge of the frontal to the Lineabox Easy side

The drilling of the frontal can be done using the  ${\bf AGDLXA6\ template}.$ 