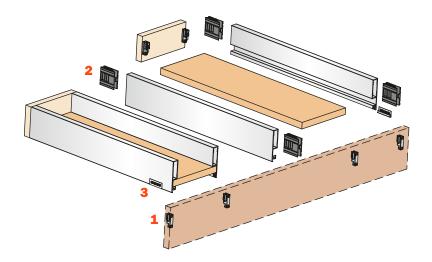

### Setting of the back and the bottom of the drawer

X = Internal width of the cabinet

SW = Width of the recess for under-sink

S = Back thickness

| 1 P. | SMGR12AGXA Screw-on frontal and back fixing SMGR12AGCA Knock-in frontal and back fixing                                                    | 8 pcs. |
|------|--------------------------------------------------------------------------------------------------------------------------------------------|--------|
| 2    | AMGPXA3 Frontal and back connecting fitting                                                                                                | 8 pcs. |
| 3    | SCCX83H9 (Nickel-plated) SCCX83H6 (Titanium) Cover cap with embossed logo SCXX83H9 (Nickel-plated) Cover cap with silk-screen printed logo | 2 pcs. |