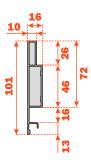

the bottom of the drawer





X = Internal width of the cabinet

SW = Width of the recess for under-sink

S = Back thickness

| 1 P. | SMGR12AGXA Screw-on frontal and back fixing SMGR12AGCA Knock-in frontal and back fixing                                                    | 8 pcs. |
|------|--------------------------------------------------------------------------------------------------------------------------------------------|--------|
| 2    | AMGPXA3 Frontal and back connecting fitting                                                                                                | 8 pcs. |
| 3    | SCCX83H9 (Nickel-plated) SCCX83H6 (Titanium) Cover cap with embossed logo SCXX83H9 (Nickel-plated) Cover cap with silk-screen printed logo | 2 pcs. |





# Dimensions of the metal side



### Frontal drilling



D1 = Frontal overlay on side of the cabinet

Y = Distance from the lower edge of the frontal to the Lineabox Easy side

The drilling of the frontal can be done using the  ${\bf AGDLXA6\ template}.$ 



### Lineabox Easy - 2-Sided - Under-sink drawer - H 178 mm



Lineabox Easy metal sides, wooden bottom and back panel. Height of the side 178 mm - Internal height 149 mm. For use with Progressa and Futura full-extension runners.

- Supplied in 3 metre length side profiles or cut to length
- Available with and without frontal and back premounted connecting fittings
- Available kit for the composition of a drawer including a pair of runners
- Rapid assembly system, with no machinery needed
- Available template for the drilling of the drawer frontal (optional)
- Rapid