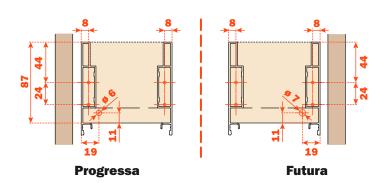

# Dimensions of the metal side

### Frontal drilling

D1 = Frontal overlay on side of the cabinet

Y = Distance from the lower edge of the frontal to the Lineabox Easy side

The drilling of the frontal can be done using the  ${\bf AGDLXA6\ template}.$ 

### Frontal drilling

D1 = Frontal overlay on side of the cabinet

Y = Distance from the lower edge of the frontal to the Lineabox Easy side

The drilling of the frontal can be done using the  $\mbox{\bf AGDLXA6}$   $\mbox{\bf template}.$ 