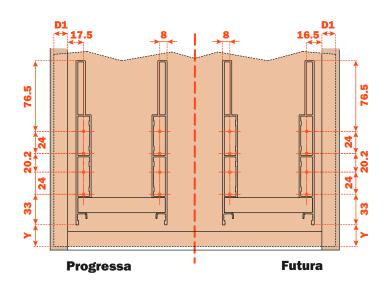

### Frontal drilling

D1 = Frontal overlay on side of the cabinet

Y = Distance from the lower edge of the frontal to the Lineabox Easy side

The drilling of the frontal can be done using the  ${\bf AGDLXA6\ template}.$ 