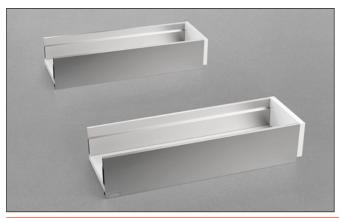

### Lineabox Easy - 2-Sided - Under-sink drawer - H 101 mm

Lineabox Easy metal sides, wooden bottom and back panel. Height of the side 101 mm - Internal height 72 mm. For use with Progressa and Futura full-extension runners.

### Lineabox Easy - 2-Sided - Under-sink drawer - H 178 mm

Lineabox Easy metal sides, wooden bottom and back panel. Height of the side 178 mm - Internal height 149 mm. For use with Progressa and Futura full-extension runners.

### Lineabox Easy - 2-Sided - Under-sink drawer - H 237 mm

Lineabox Easy metal sides, wooden bottom and back panel. Height of the side 237 mm - Internal height 208 mm. For use with Progressa and Futura full-extension runners.

### Lineabox Easy - 2-Sided - Under-sink drawer - H 75 mm

Lineabox Easy metal sides, wooden bottom and back panel. Height of the side 75 mm - Internal height 46 mm. For use with Progressa and Futura full-extension runners.