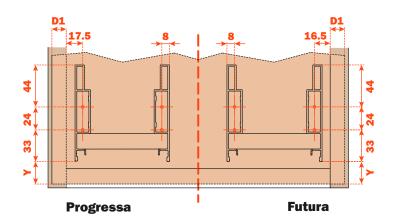

### Frontal drilling

D1 = Frontal overlay on side of the cabinet

Y = Distance from the lower edge of the frontal to the Lineabox Easy side

The drilling of the frontal can be done using the  ${\bf AGDLXA6\ template}.$ 

### Frontal drilling

D1 = Frontal overlay on side of the cabinet

Y = Distance from the lower edge of the frontal to the Lineabox Easy side

The drilling of the frontal can be done using the  $\mbox{\bf AGDLXA6}$   $\mbox{\bf template}.$ 