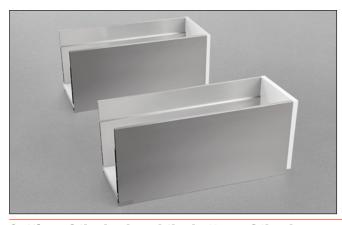

# Lineabox<sup>Easy</sup> - 2-Sided Under-sink drawer

### Lineabox Easy - 2-Sided - Under-sink drawer - H 101 mm

Lineabox Easy metal sides, wooden bottom and back panel. Height of the side 101 mm - Internal height 72 mm. For use with Progressa and Futura full-extension runners.