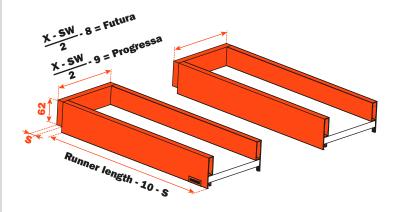

### Setting of the back and the bottom of the drawer

X = Internal width of the cabinet

SW = Width of the recess for under-sink

S = Back thickness

| 1 P. | SMGR12AGXA Screw-on frontal and back fixing SMGR12AGCA Knock-in frontal and back fixing                                                    | 8 pcs. |
|------|--------------------------------------------------------------------------------------------------------------------------------------------|--------|
| 2    | AMGPXA3 Frontal and back connecting fitting                                                                                                | 8 pcs. |
| 3    | SCCX83H9 (Nickel-plated) SCCX83H6 (Titanium) Cover cap with embossed logo SCXX83H9 (Nickel-plated) Cover cap with silk-screen printed logo | 2 pcs. |