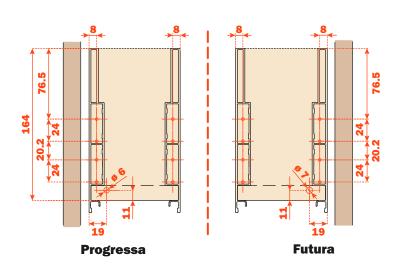

### Frontal drilling

D1 = Frontal overlay on side of the cabinet

Y = Distance from the lower edge of the frontal to the Lineabox Easy side

The drilling of the frontal can be done using the  ${\bf AGDLXA6\ template}.$ 