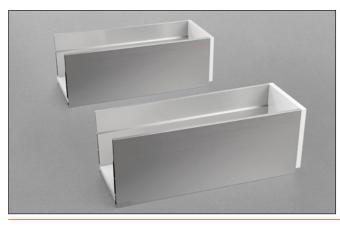

# Lineabox<sup>Easy</sup> - 2-Sided Under-sink drawer

### Lineabox Easy - 2-Sided - Under-sink drawer - H 101 mm

Lineabox Easy metal sides, wooden bottom and back panel. Height of the side 101 mm - Internal height 72 mm. For use with Progressa and Futura full-extension runners.