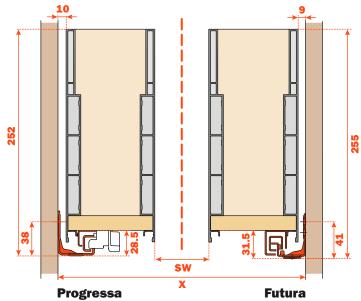

### Setting of the back and the bottom of the drawer

X = Internal width of the cabinet

SW = Width of the recess for under-sink

S = Back thickness

| 1 P. | SMGR12AGXA Screw-on frontal and back fixing SMGR12AGCA Knock-in frontal and back fixing                                                    | 8 pcs. |
|------|--------------------------------------------------------------------------------------------------------------------------------------------|--------|
| 2    | AMGPXA3 Frontal and back connecting fitting                                                                                                | 8 pcs. |
| 3    | SCCX83H9 (Nickel-plated) SCCX83H6 (Titanium) Cover cap with embossed logo SCXX83H9 (Nickel-plated) Cover cap with silk-screen printed logo | 2 pcs. |