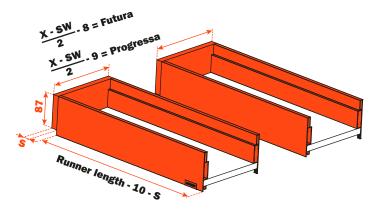

### Setting of the back and the bottom of the drawer

X = Internal width of the cabinet

SW = Width of the recess for under-sink

S = Back thickness

| 1 P. | SMGR12AGXA Screw-on frontal and back fixing SMGR12AGCA Knock-in frontal and back fixing                                                    | 8 pcs. |
|------|--------------------------------------------------------------------------------------------------------------------------------------------|--------|
| 2    | AMGPXA3 Frontal and back connecting fitting                                                                                                | 8 pcs. |
| 3    | SCCX83H9 (Nickel-plated) SCCX83H6 (Titanium) Cover cap with embossed logo SCXX83H9 (Nickel-plated) Cover cap with silk-screen printed logo | 2 pcs. |

### Setting of the back and the bottom of the drawer

Runner length:

X.SW. 12 = Futura

X.SW. 13 = Progressa

X = Internal width of the cabinet

SW = Width of the recess for under-sink

S = Back thickness

| 1 D; | SMGR12AGXA Screw-on frontal and back fixing SMGR12AGCA Knock-in frontal and back fixing                                                    | 16 pcs. |
|------|--------------------------------------------------------------------------------------------------------------------------------------------|---------|
| 2    | AMGPXA3 Frontal and back connecting fitting                                                                                                | 16 pcs. |
| 3    | SCCX83H9 (Nickel-plated) SCCX83H6 (Titanium) Cover cap with embossed logo SCXX83H9 (Nickel-plated) Cover cap with silk-screen printed logo | 2 pcs.  |

### Setting of the back and the bottom of the drawer

# Runner length: X.SW. 12 = Futura X.SW. 13 = Progressa

| 1 P. | SMGR12AGXA Screw-on frontal and back fixing SMGR12AGCA Knock-in frontal and back fixing                                                    | 24 pcs. |
|------|--------------------------------------------------------------------------------------------------------------------------------------------|---------|
| 2    | AMGPXA3 Frontal and back connecting fitting                                                                                                | 24 pcs. |
| 3    | SCCX83H9 (Nickel-plated) SCCX83H6 (Titanium) Cover cap with embossed logo SCXX83H9 (Nickel-plated) Cover cap with silk-screen printed logo | 2 pcs.  |

### Setting of the back and the bottom of the drawer

X = Internal width of the cabinet

SW = Width of the recess for under-sink S = Back thickness

| 1 PC | SMGR12AGXA Screw-on frontal and back fixing SMGR12AGCA Knock-in frontal and back fixing                                                    | 8 pcs. |
|------|--------------------------------------------------------------------------------------------------------------------------------------------|--------|
| 2    | AMGPXA3 Frontal and back connecting fitting                                                                                                | 8 pcs. |
| 3    | SCCX83H9 (Nickel-plated) SCCX83H6 (Titanium) Cover cap with embossed logo SCXX83H9 (Nickel-plated) Cover cap with silk-screen printed logo | 2 pcs. |