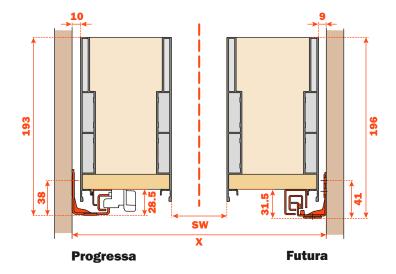

### Setting of the back and the bottom of the drawer

X = Internal width of the cabinet

SW = Width of the recess for under-sink

S = Back thickness

| 1 P. | SMGR12AGXA Screw-on frontal and back fixing SMGR12AGCA Knock-in frontal and back fixing                                                    | 8 pcs. |
|------|--------------------------------------------------------------------------------------------------------------------------------------------|--------|
| 2    | AMGPXA3 Frontal and back connecting fitting                                                                                                | 8 pcs. |
| 3    | SCCX83H9 (Nickel-plated) SCCX83H6 (Titanium) Cover cap with embossed logo SCXX83H9 (Nickel-plated) Cover cap with silk-screen printed logo | 2 pcs. |