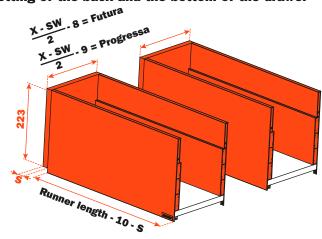

### Setting of the back and the bottom of the drawer

X = Internal width of the cabinet

SW = Width of the recess for under-sink

S = Back thickness

| 1 P. | SMGR12AGXA Screw-on frontal and back fixing SMGR12AGCA Knock-in frontal and back fixing                                                    | 8 pcs. |
|------|--------------------------------------------------------------------------------------------------------------------------------------------|--------|
| 2    | AMGPXA3 Frontal and back connecting fitting                                                                                                | 8 pcs. |
| 3    | SCCX83H9 (Nickel-plated) SCCX83H6 (Titanium) Cover cap with embossed logo SCXX83H9 (Nickel-plated) Cover cap with silk-screen printed logo | 2 pcs. |