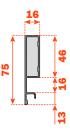

### Lineabox Easy - 2-Sided - Under-sink drawer - H 75 mm

Lineabox Easy metal sides, wooden bottom and back panel. Height of the side 75 mm - Internal height 46 mm. For use with Progressa and Futura full-extension runners.