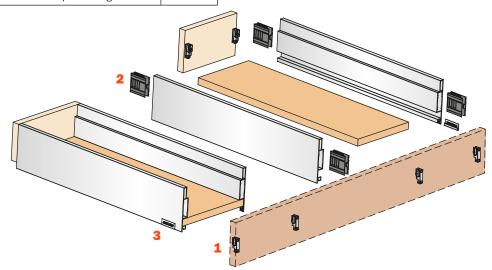

# Lineabox<sup>Easy</sup> - 2-Sided Under-sink drawer

### Lineabox Easy - 2-Sided - Under-sink drawer - H 101 mm

Lineabox Easy metal sides, wooden bottom and back panel. Height of the side 101 mm - Internal height 72 mm. For use with Progressa and Futura full-extension runners.

- Supplied in 3 metre length side profiles or cut to length
- Available with and without frontal and back premounted connecting fittings
- Available kit for the composition of a drawer including a pair of runners
- Rapid assembly system, with no machinery needed
- Available template for the drilling of the drawer frontal (optional)
- Rapid mounting and removal of drawer frontal
- Height, sideways and depth adjustment of the drawer incorporated in the runner fixing clips
- Bottom thickness: 16 mm
- Material: aluminium
- Sides: 90° cut end
- Finishes: White Slate grey Champagne Stainless steel

### Setting of the back and the bottom of the drawer

X = Internal width of the cabinet

SW = Width of the recess for under-sink

S = Back thickness

| 1 P. | SMGR12AGXA Screw-on frontal and back fixing SMGR12AGCA Knock-in frontal and back fixing                                                    | 8 pcs. |
|------|--------------------------------------------------------------------------------------------------------------------------------------------|--------|
| 2    | AMGPXA3 Frontal and back connecting fitting                                                                                                | 8 pcs. |
| 3    | SCCX83H9 (Nickel-plated) SCCX83H6 (Titanium) Cover cap with embossed logo SCXX83H9 (Nickel-plated) Cover cap with silk-screen printed logo | 2 pcs. |