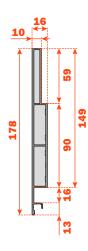

### Lineabox Easy - 2-Sided - Under-sink drawer - H 178 mm

Lineabox Easy metal sides, wooden bottom and back panel. Height of the side 178 mm - Internal height 149 mm. For use with Progressa and Futura full-extension runners.