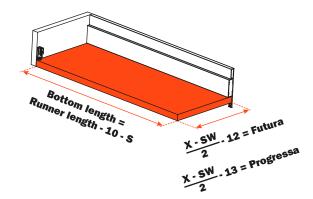

### Setting of the back and the bottom of the drawer

X = Internal width of the cabinet

SW = Width of the recess for under-sink

S = Back thickness

| 1 P. | SMGR12AGXA Screw-on frontal and back fixing SMGR12AGCA Knock-in frontal and back fixing                                                    | 8 pcs. |
|------|--------------------------------------------------------------------------------------------------------------------------------------------|--------|
| 2    | AMGPXA3 Frontal and back connecting fitting                                                                                                | 8 pcs. |
| 3    | SCCX83H9 (Nickel-plated) SCCX83H6 (Titanium) Cover cap with embossed logo SCXX83H9 (Nickel-plated) Cover cap with silk-screen printed logo | 2 pcs. |

### Setting of the back and the bottom of the drawer

Runner length:

X.SW. 12 = Futura

X.SW. 13 = Progressa

X = Internal width of the cabinet

SW = Width of the recess for under-sink

S = Back thickness

| 1 D; | SMGR12AGXA Screw-on frontal and back fixing SMGR12AGCA Knock-in frontal and back fixing                                                    | 16 pcs. |
|------|--------------------------------------------------------------------------------------------------------------------------------------------|---------|
| 2    | AMGPXA3 Frontal and back connecting fitting                                                                                                | 16 pcs. |
| 3    | SCCX83H9 (Nickel-plated) SCCX83H6 (Titanium) Cover cap with embossed logo SCXX83H9 (Nickel-plated) Cover cap with silk-screen printed logo | 2 pcs.  |

### Setting of the back and the bottom of the drawer

# Runner length: X.SW. 12 = Futura X.SW. 13 = Progressa

| 1 P. | SMGR12AGXA Screw-on frontal and back fixing SMGR12AGCA Knock-in frontal and back fixing                                                    | 24 pcs. |
|------|--------------------------------------------------------------------------------------------------------------------------------------------|---------|
| 2    | AMGPXA3 Frontal and back connecting fitting                                                                                                | 24 pcs. |
| 3    | SCCX83H9 (Nickel-plated) SCCX83H6 (Titanium) Cover cap with embossed logo SCXX83H9 (Nickel-plated) Cover cap with silk-screen printed logo | 2 pcs.  |

### Setting of the back and the bottom of the drawer

X = Internal width of the cabinet

SW = Width of the recess for under-sink S = Back thickness

| 1 PC | SMGR12AGXA Screw-on frontal and back fixing SMGR12AGCA Knock-in frontal and back fixing                                                    | 8 pcs. |
|------|--------------------------------------------------------------------------------------------------------------------------------------------|--------|
| 2    | AMGPXA3 Frontal and back connecting fitting                                                                                                | 8 pcs. |
| 3    | SCCX83H9 (Nickel-plated) SCCX83H6 (Titanium) Cover cap with embossed logo SCXX83H9 (Nickel-plated) Cover cap with silk-screen printed logo | 2 pcs. |