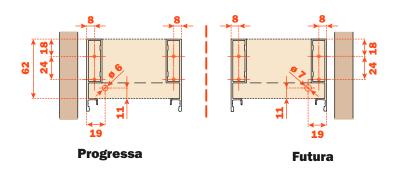

### Setting of the back and the bottom of the drawer

X = Internal width of the cabinet

SW = Width of the recess for under-sink S = Back thickness

| 1 PC | SMGR12AGXA Screw-on frontal and back fixing SMGR12AGCA Knock-in frontal and back fixing                                                    | 8 pcs. |
|------|--------------------------------------------------------------------------------------------------------------------------------------------|--------|
| 2    | AMGPXA3 Frontal and back connecting fitting                                                                                                | 8 pcs. |
| 3    | SCCX83H9 (Nickel-plated) SCCX83H6 (Titanium) Cover cap with embossed logo SCXX83H9 (Nickel-plated) Cover cap with silk-screen printed logo | 2 pcs. |