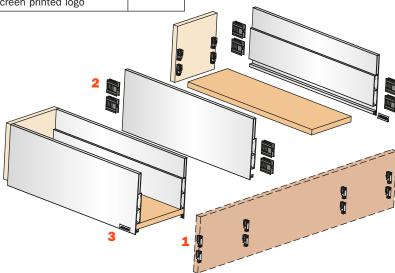

- Supplied in 3 metre length side profiles or cut to length
- Available with and without frontal and back premounted connecting fittings
- Available kit for the composition of a drawer including a pair of runners
- Rapid assembly system, with no machinery needed
- Available template for the drilling of the drawer frontal (optional)
- Rapid mounting and removal of drawer frontal
- Height, sideways and depth adjustment of the drawer incorporated in the runner fixing clips
- Bottom thickness: 16 mm
- Material: aluminium
- Sides: 90° cut end
- Finishes: White Slate grey Champagne Stainless steel

### Setting of the back and the bottom of the drawer

X = Internal width of the cabinet

SW = Width of the recess for under-sink

S = Back thickness

| 1 P. | SMGR12AGXA Screw-on frontal and back fixing SMGR12AGCA Knock-in frontal and back fixing                                                    | 8 pcs. |
|------|--------------------------------------------------------------------------------------------------------------------------------------------|--------|
| 2    | AMGPXA3 Frontal and back connecting fitting                                                                                                | 8 pcs. |
| 3    | SCCX83H9 (Nickel-plated) SCCX83H6 (Titanium) Cover cap with embossed logo SCXX83H9 (Nickel-plated) Cover cap with silk-screen printed logo | 2 pcs. |