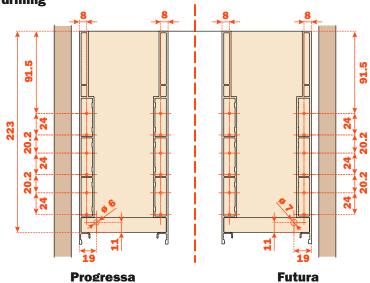

### Frontal drilling

D1 = Frontal overlay on side of the cabinet

Y = Distance from the lower edge of the frontal to the Lineabox Easy side

The drilling of the frontal can be done using the  ${\bf AGDLXA6\ template}.$ 