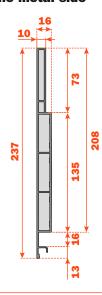

### Lineabox Easy - 2-Sided - Under-sink drawer - H 237 mm

Lineabox Easy metal sides, wooden bottom and back panel. Height of the side 237 mm - Internal height 208 mm. For use with Progressa and Futura full-extension runners.