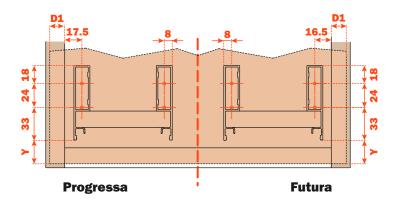

### Frontal drilling

D1 = Frontal overlay on side of the cabinet

Y = Distance from the lower edge of the frontal to the Lineabox Easy side

The drilling of the frontal can be done using the  ${\bf AGDLXA6\ template}.$ 