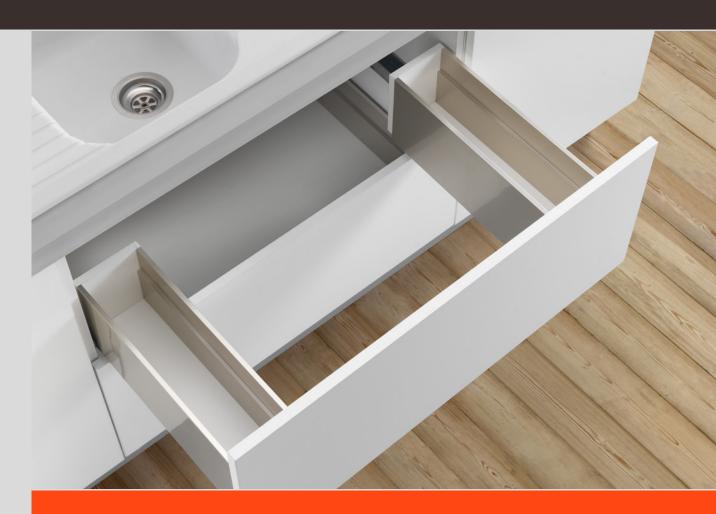

# Lineabox<sup>Easy</sup> - 2-Sided Under-sink drawer

### Lineabox Easy - 2-Sided - Under-sink drawer - H 101 mm

Lineabox Easy metal sides, wooden bottom and back panel. Height of the side 101 mm - Internal height 72 mm. For use with Progressa and Futura full-extension runners.

### Lineabox Easy - 2-Sided - Under-sink drawer - H 178 mm

Lineabox Easy metal sides, wooden bottom and back panel. Height of the side 178 mm - Internal height 149 mm. For use with Progressa and Futura full-extension runners.

### Lineabox Easy - 2-Sided - Under-sink drawer - H 237 mm

Lineabox Easy metal sides, wooden bottom and back panel. Height of the side 237 mm - Internal height 208 mm. For use with Progressa and Futura full-extension runners.

### Lineabox Easy - 2-Sided - Under-sink drawer - H 75 mm

Lineabox Easy metal sides, wooden bottom and back panel. Height of the side 75 mm - Internal height 46 mm. For use with Progressa and Futura full-extension runners.