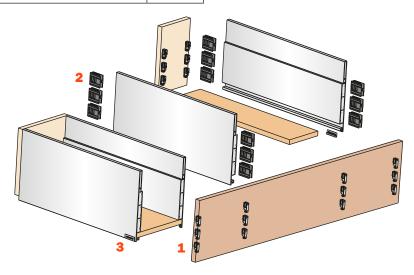

- Supplied in 3 metre length side profiles or cut to length
- Available with and without frontal and back premounted connecting fittings
- Available kit for the composition of a drawer including a pair of runners
- Rapid assembly system, with no machinery needed
- Available template for the drilling of the drawer frontal (optional)
- Rapid mounting and removal of drawer frontal
- Height, sideways and depth adjustment of the drawer incorporated in the runner fixing clips
- Bottom thickness: 16 mm
- Material: aluminium
- Sides: 90° cut end
- Finishes: White Slate grey Champagne Stainless steel