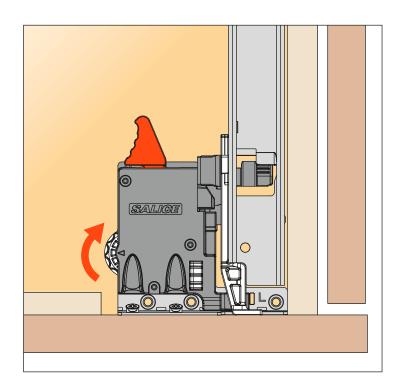

## Height adjustment + 2.5 mm

#### For all Progressa, Progressa and Progressa Shelf runners

Push the lever towards the inside of the drawer to achieve height adjustment. This operation is tool free.