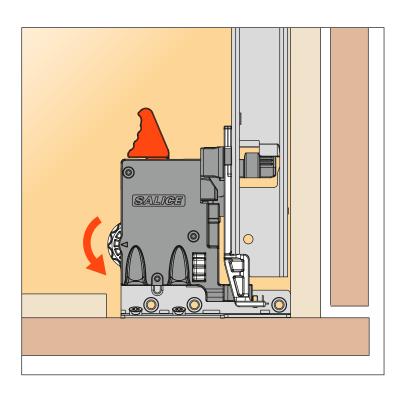

## Height adjustment + 2.5 mm

#### For all Progressa, Progressa and Progressa Shelf runners

Push the lever towards the inside of the drawer to achieve height adjustment. This operation is tool free.