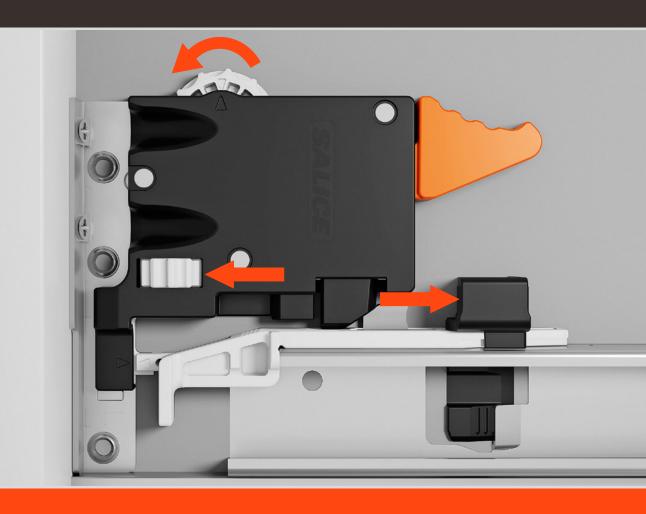

#### For all Progressa, Progressa+ and Progressa+ Shelf runners

Rotate the white wheel towards the drawer front to adjust left. This operation is tool free.

Rotate the white wheel towards the back of the drawer to adjust right. This operation is tool free.

For side adjustment, it is recommended that the wheels on the clips are operated in the same direction, in order to maintain the correct alignment and movement of the runners.