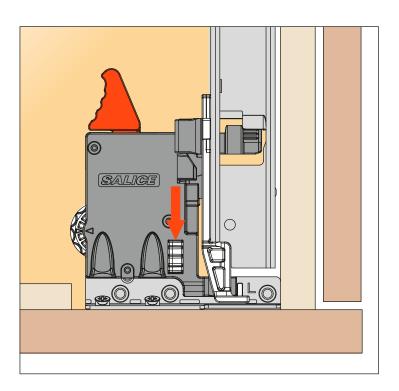

## Height adjustment + 2.5 mm

#### For all Progressa, Progressa and Progressa Shelf runners

Push the lever towards the inside of the drawer to achieve height adjustment. This operation is tool free.