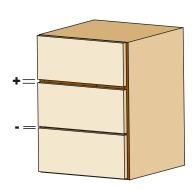

### Side adjustment +/- 1.5 mm

#### For all Progressa, Progressa+ and Progressa+ Shelf runners

Rotate the white wheel towards the drawer front to adjust left. This operation is tool free.

Rotate the white wheel towards the back of the drawer to adjust right. This operation is tool free.

For side adjustment, it is recommended that the wheels on the clips are operated in the same direction, in order to maintain the correct alignment and movement of the runners.