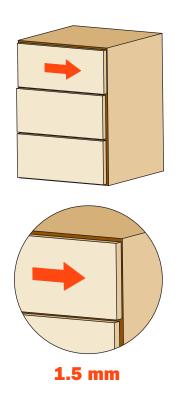

### Side adjustment +/- 1.5 mm

#### For all Progressa, Progressa+ and Progressa+ Shelf runners

Rotate the white wheel towards the drawer front to adjust left. This operation is tool free.

Rotate the white wheel towards the back of the drawer to adjust right. This operation is tool free.