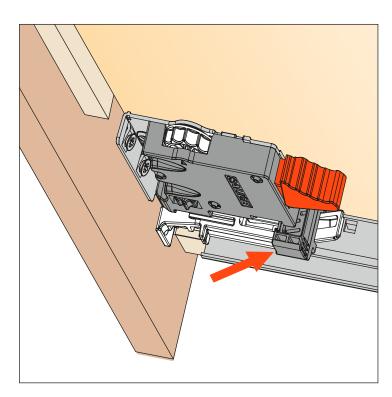

## Depth adjustment +/- 3 mm

#### For all Progressa, Progressa+ and Progressa+ Shelf runners

Rotate the white wheel (see drawing) towards the outside of the drawer to increase the gap between the front and the side.

This operation is tool free.

Rotate the white wheel (see drawing) towards the inside of the drawer to reduce the gap between the front and the side.

This operation is tool free.