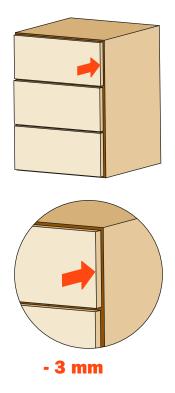

Rotate the white wheel (see drawing) towards the inside of the drawer to reduce the gap between the front and the side.

This operation is tool free.