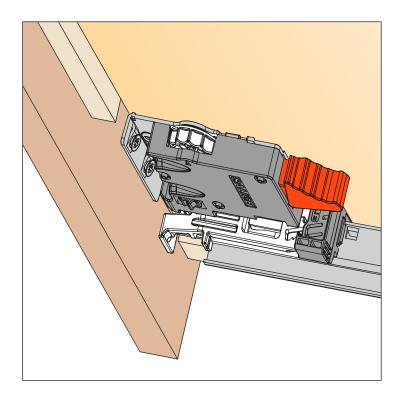

#### For all Progressa, Progressa+ and Progressa+ Shelf runners

Rotate the white wheel towards the drawer front to adjust left. This operation is tool free.

Rotate the white wheel towards the back of the drawer to adjust right. This operation is tool free.

For side adjustment, it is recommended that the wheels on the clips are operated in the same direction, in order to maintain the correct alignment and movement of the runners.