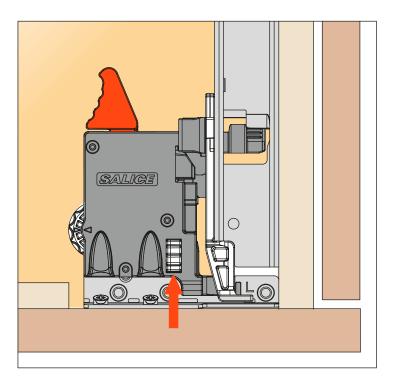

#### For all Progressa, Progressa+ and Progressa+ Shelf runners

Rotate the white wheel towards the drawer front to adjust left. This operation is tool free.

Rotate the white wheel towards the back of the drawer to adjust right. This operation is tool free.

For side adjustment, it is recommended that the wheels on the clips are operated in the same direction, in order to maintain the correct alignment and movement of the runners.