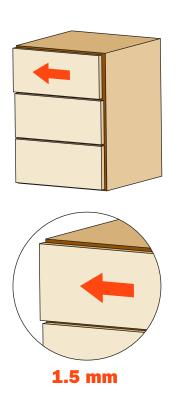

### Side adjustment +/- 1.5 mm

#### For all Progressa, Progressa+ and Progressa+ Shelf runners

Rotate the white wheel towards the drawer front to adjust left. This operation is tool free.

Rotate the white wheel towards the back of the drawer to adjust right. This operation is tool free.