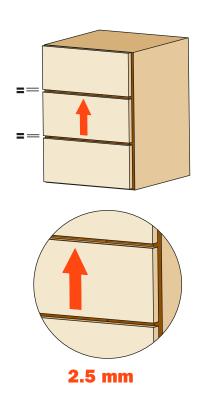

## Height adjustment + 2.5 mm

#### For all Progressa, Progressa and Progressa Shelf runners

Push the lever towards the inside of the drawer to achieve height adjustment. This operation is tool free.