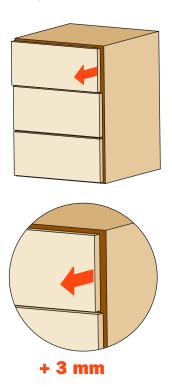

#### For all Progressa, Progressa+ and Progressa+ Shelf runners

Rotate the white wheel (see drawing) towards the outside of the drawer to increase the gap between the front and the side.

This operation is tool free.