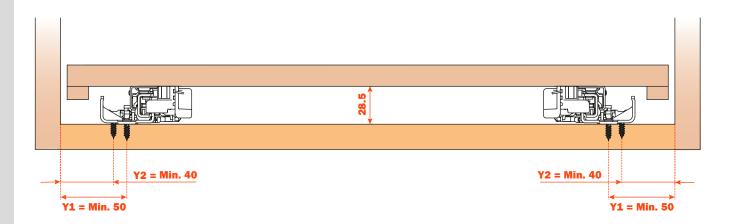

dermount Shelf runner - Full-extension Shelf Push

Full-extension runner attached to the shelf by clips.



Push: the opening system for handle-less drawers is fully integrated in the runner. A slight pressure of the drawer front is enough for the drawer to open.

#### **Product features**

- 50 kg Dynamic load capacity
- Full extension with a synchronized mechanism
- Available in lengths ranging from 350 mm to 500 mm in 50 mm increments
- Integrated Push opening system
- Safety system that prevents the shelves from turning over
- Tool free height adjustments +2.5 mm
- Tool free depth adjustments +/- 3 mm
- Tool free side adjustments +/- 1.5 mm
- Optional: Push Synchronizer
- The shelf is held in the closed position
- Finish: bright zinc-plated
- 100% Made in Italy



#### **Dimensions**







## **Part number**



| BASIC<br>PART NUMBER | RUNNER LENGTH (LN)<br>mm | MIN. DEPTH OF THE CABINET (PM)<br>mm |
|----------------------|--------------------------|--------------------------------------|
| G7E6Q350XXF6         | 350                      | 360                                  |
| G7E6Q400XXF6         | 400                      | 410                                  |
| G7E6Q450XXF6         | 450                      | 460                                  |
| G7E6Q500XXF6         | 500                      | 510                                  |



AFCGXX3B Right and left

PACKING 2 boxes = 100 pcs right and 100 pcs left