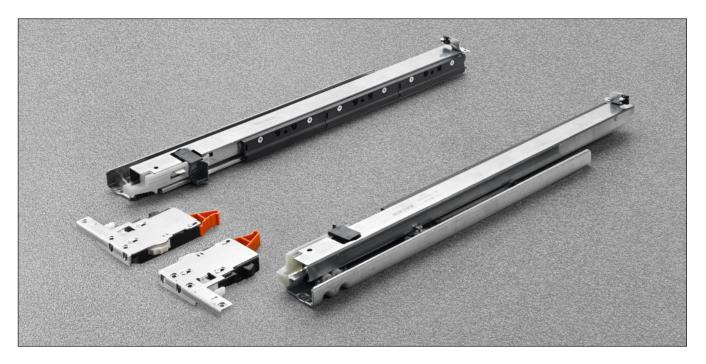

### Progressa - Concealed undermount Shelf runner - Full-extension Shelf Push

Full-extension runner attached to the shelf by clips.

Push: the opening system for handle-less drawers is fully integrated in the runner. A slight pressure of the drawer front is enough for the drawer to open.

#### **Product features**

- 50 kg Dynamic load capacity
- Full extension with a synchronized mechanism
- Available in lengths ranging from 350 mm to 500 mm in 50 mm increments
- Integrated Push opening system
- Safety system that prevents the shelves from turning over
- Tool free height adjustments +2.5 mm
- Tool free depth adjustments +/- 3 mm
- Tool free side adjustments +/- 1.5 mm
- Optional: Push Synchronizer
- The shelf is held in the closed position
- Finish: bright zinc-plated
- 100% Made in Italy