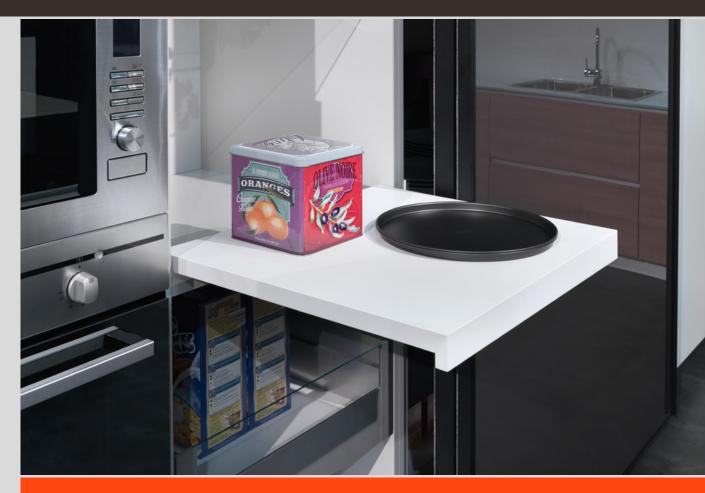

### Progressa - Concealed undermount Shelf runner - Full-extension Shelf Push

Full-extension runner attached to the shelf by clips.

Push: the opening system for handle-less drawers is fully integrated in the runner. A slight pressure of the drawer front is enough for the drawer to open.