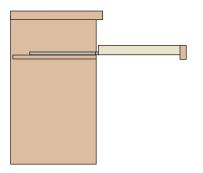

rogressa - Concealed undermount Shelf runner - Full-extension Shelf Push

Full-extension runner attached to the shelf by clips.



Push: the opening system for handle-less drawers is fully integrated in the runner. A slight pressure of the drawer front is enough for the drawer to open.

#### **Product features**

- 50 kg Dynamic load capacity
- Full extension with a synchronized mechanism
- Available in lengths ranging from 350 mm to 500 mm in 50 mm increments
- Integrated Push opening system
- Safety system that prevents the shelves from turning over
- Tool free height adjustments +2.5 mm
- Tool free depth adjustments +/- 3 mm
- Tool free side adjustments +/- 1.5 mm
- Optional: Push Synchronizer
- The shelf is held in the closed position
- Finish: bright zinc-plated
- 100% Made in Italy



#### **Dimensions**







## **Part number**



| BASIC<br>PART NUMBER | RUNNER LENGTH (LN)<br>mm | MIN. DEPTH OF THE CABINET (PM)<br>mm |
|----------------------|--------------------------|--------------------------------------|
| G7E6Q350XXF6         | 350                      | 360                                  |
| G7E6Q400XXF6         | 400                      | 410                                  |
| G7E6Q450XXF6         | 450                      | 460                                  |
| G7E6Q500XXF6         | 500                      | 510                                  |



AFCGXX3B Right and left

PACKING 2 boxes = 100 pcs right and 100 pcs left