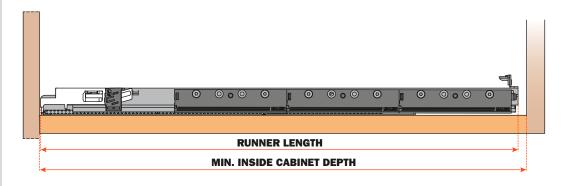

#### **Dimensions**

## **Part number**

| BASIC<br>PART NUMBER | RUNNER LENGTH (LN)<br>mm | MIN. DEPTH OF THE CABINET (PM)<br>mm |
|----------------------|--------------------------|--------------------------------------|
| G7E6Q350XXF6         | 350                      | 360                                  |
| G7E6Q400XXF6         | 400                      | 410                                  |
| G7E6Q450XXF6         | 450                      | 460                                  |
| G7E6Q500XXF6         | 500                      | 510                                  |