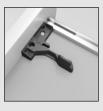

ight adjustments +2.5 mm
- Tool free depth adjustments +/- 3 mm
- Tool free side adjustments +/- 1.5 mm
- Finish: bright zinc-plated
- 100% Made in Italy



#### **Dimensions**





### **Part number**



| BASIC<br>PART NUMBER | RUNNER LENGTH (LN)<br>mm | MIN. DEPTH OF THE CABINET (PM) |
|----------------------|--------------------------|--------------------------------|
| G7E6R350XXF6         | 350                      | 360                            |
| G7E6R400XXF6         | 400                      | 410                            |
| G7E6R450XXF6         | 450                      | 460                            |
| G7E6R500XXF6         | 500                      | 510                            |





#### AFCGXX3B Right and left

PACKING 2 boxes = 100 pcs right and 100 pcs left





#### AFCEX56B Right and left

PACKING 2 boxes = 100 pcs right and 100 pcs left