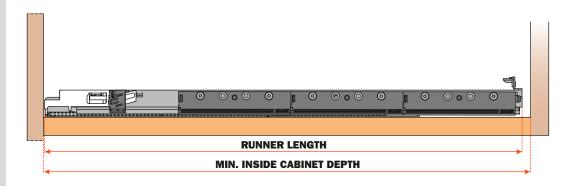

#### **Dimensions**

### **Part number**

| BASIC<br>PART NUMBER | RUNNER LENGTH (LN)<br>mm | MIN. DEPTH OF THE CABINET (PM) |
|----------------------|--------------------------|--------------------------------|
| G7E6R350XXF6         | 350                      | 360                            |
| G7E6R400XXF6         | 400                      | 410                            |
| G7E6R450XXF6         | 450                      | 460                            |
| G7E6R500XXF6         | 500                      | 510                            |