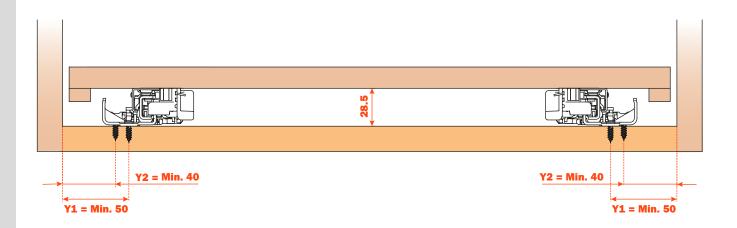

#### **Dimensions**

### **Part number**

| BASIC<br>PART NUMBER | RUNNER LENGTH (LN)<br>mm | MIN. DEPTH OF THE CABINET (PM) |
|----------------------|--------------------------|--------------------------------|
| G7E6R350XXF6         | 350                      | 360                            |
| G7E6R400XXF6         | 400                      | 410                            |
| G7E6R450XXF6         | 450                      | 460                            |
| G7E6R500XXF6         | 500                      | 510                            |