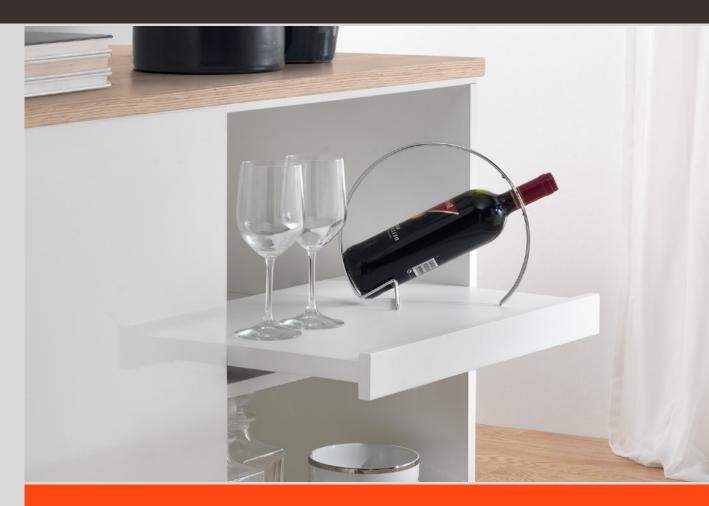

# Progressa+ Shelf Smove

## Progressa + - Concealed undermount Shelf runner - Full-extension Shelf Smove

Full-extension runner attached to the shelf by clips.

Smove: soft closing mechanism, fully integrated into the drawer runner.

#### **Product features**

- 50 kg Dynamic load capacity
- Full extension with a synchronized mechanism
- Available in lengths ranging from 350 mm to 500 mm in 50 mm increments
- Enhanced smooth soft closing action
- Safety system that prevents the shelves from turning over
- Tool free height adjustments +2.5 mm
- Tool free depth adjustments +/- 3 mm
- Tool free side adjustments +/- 1.5 mm
- Finish: bright zinc-plated
- 100% Made in Italy