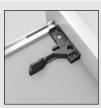

ht adjustments +2.5 mm
- Tool free depth adjustments +/- 3 mm
- Tool free side adjustments +/- 1.5 mm
- Finish: bright zinc-plated
- 100% Made in Italy



#### **Dimensions**





### **Part number**



| BASIC<br>PART NUMBER | RUNNER LENGTH (LN)<br>mm | MIN. DEPTH OF THE CABINET (PM) |
|----------------------|--------------------------|--------------------------------|
| G7E6R350XXF6         | 350                      | 360                            |
| G7E6R400XXF6         | 400                      | 410                            |
| G7E6R450XXF6         | 450                      | 460                            |
| G7E6R500XXF6         | 500                      | 510                            |





#### AFCGXX3B Right and left

PACKING 2 boxes = 100 pcs right and 100 pcs left





#### AFCEX56B Right and left

PACKING 2 boxes = 100 pcs right and 100 pcs left