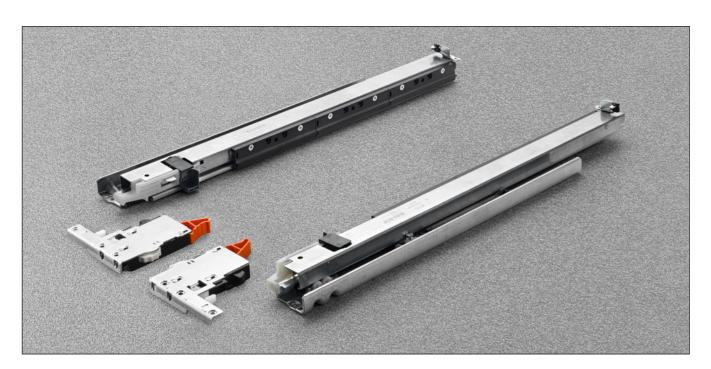

## Progressa + - Concealed undermount Shelf runner - Full-extension Shelf Smove

Full-extension runner attached to the shelf by clips.

Smove: soft closing mechanism, fully integrated into the drawer runner.

#### **Product features**

- 50 kg Dynamic load capacity
- Full extension with a synchronized mechanism
- Available in lengths ranging from 350 mm to 500 mm in 50 mm increments
- Enhanced smooth soft closing action
- Safety system that prevents the shelves from turning over
- Tool free height adjustments +2.5 mm
- Tool free depth adjustments +/- 3 mm
- Tool free side adjustments +/- 1.5 mm
- Finish: bright zinc-plated
- 100% Made in Italy