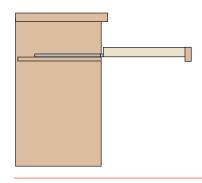

# Progressa+ Shelf Smove

## Progressa + - Concealed undermount Shelf runner - Full-extension Shelf Smove



Full-extension runner attached to the shelf by clips.

Smove: soft closing mechanism, fully integrated into the drawer runner.

#### **Product features**

- 50 kg Dynamic load capacity
- Full extension with a synchronized mechanism
- Available in lengths ranging from 350 mm to 500 mm in 50 mm increments
- Enhanced smooth soft closing action
- Safety system that prevents the shelves from turning over
- Tool free height adjustments +2.5 mm
- Tool free depth adjustments +/- 3 mm
- Tool free side adjustments +/- 1.5 mm
- Finish: bright zinc-plated
- 100% Made in Italy



#### **Dimensions**





### **Part number**



| BASIC<br>PART NUMBER | RUNNER LENGTH (LN)<br>mm | MIN. DEPTH OF THE CABINET (PM) |
|----------------------|--------------------------|--------------------------------|
| G7E6R350XXF6         | 350                      | 360                            |
| G7E6R400XXF6         | 400                      | 410                            |
| G7E6R450XXF6         | 450                      | 460                            |
| G7E6R500XXF6         | 500                      | 510                            |





#### AFCGXX3B Right and left

PACKING 2 boxes = 100 pcs right and 100 pcs left





#### AFCEX56B Right and left

PACKING 2 boxes = 100 pcs right and 100 pcs left