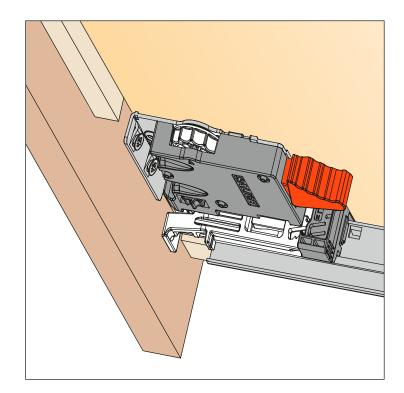

# Height adjustment + 2.5 mm

#### For all Progressa, Progressa<sup>+</sup> and Progressa<sup>+</sup> Shelf runners

Push the lever towards the inside of the drawer to achieve height adjustment. This operation is tool free.