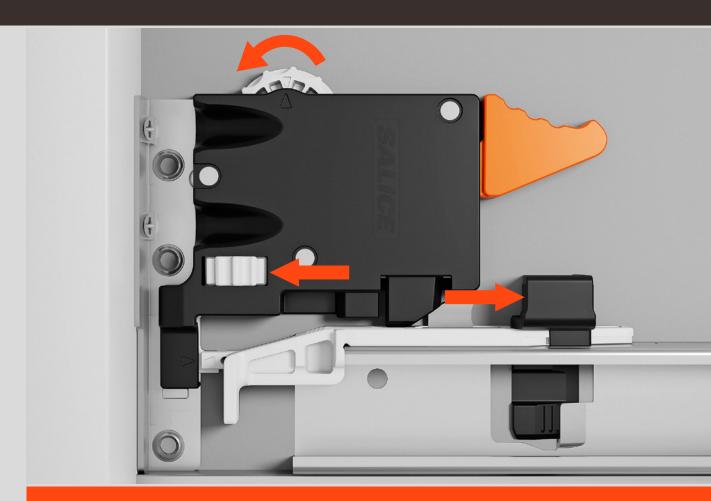

#### For all Progressa, Progressa<sup>+</sup> and Progressa<sup>+</sup> Shelf runners

Rotate the white wheel towards the drawer front to adjust left. This operation is tool free.

Rotate the white wheel towards the back of the drawer to adjust right. This operation is tool free.

For side adjustment, it is recommended that the wheels on the clips are operated in the same direction, in order to maintain the correct alignment and movement of the runners.