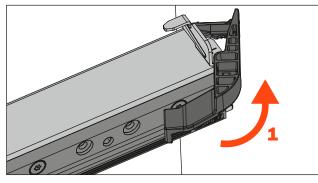

### Tilt adjustment + 3 mm

Open the drawer (1) and press the lever towards the back of the cabinet (2) to achieve the adjustment. Maximum 3 mm rise of drawer back (tool free).

Drawer back preparation, see page 10. AGLRXX3F tilt adjustment lever, see page 70.