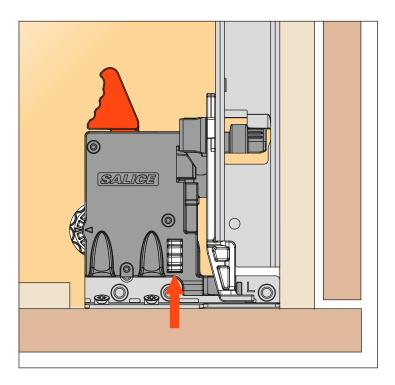

#### For all Progressa, Progressa<sup>+</sup> and Progressa<sup>+</sup> Shelf runners

Rotate the white wheel (see drawing) towards the outside of the drawer to increase the gap between the front and the side.

This operation is tool free.

Rotate the white wheel (see drawing) towards the inside of the drawer to reduce the gap between the front and the side.

This operation is tool free.