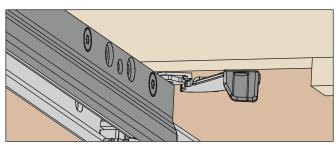

#### For all Progressa, Progressa<sup>+</sup> and Progressa<sup>+</sup> Shelf runners

Push the lever towards the inside of the drawer to achieve height adjustment. This operation is tool free.