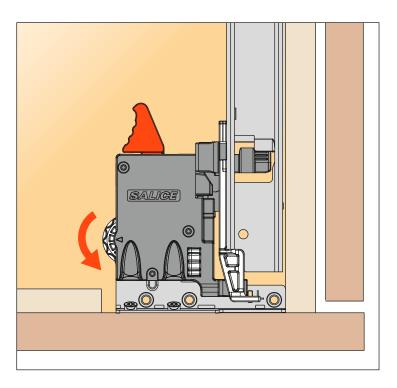

# Height adjustment + 2.5 mm

#### For all Progressa, Progressa<sup>+</sup> and Progressa<sup>+</sup> Shelf runners

Push the lever towards the inside of the drawer to achieve height adjustment. This operation is tool free.