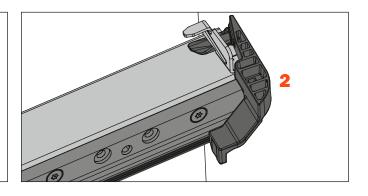

### Tilt adjustment + 3 mm

Open the drawer (1) and press the lever towards the back of the cabinet (2) to achieve the adjustment. Maximum 3 mm rise of drawer back (tool free).

Drawer back preparation, see page 10. AGLRXX3F tilt adjustment lever, see page 70.