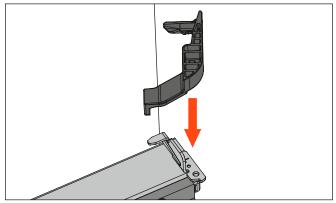

# Assembly of tilt adjustment levers (optional)

#### For all Progressa and Progressa+ runners

Pull out the drawer and remove the plastic insert, both right and left.

Insert the tilt adjustment levers AGLRXX3F, both right and left.

Rotate the lever to adjust.