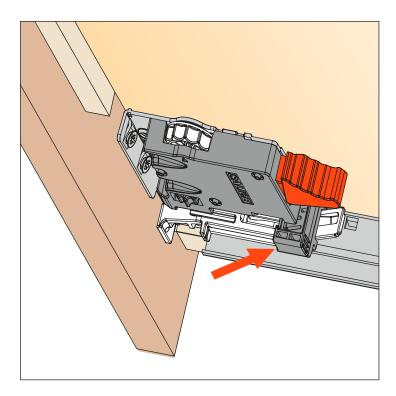

# Height adjustment + 2.5 mm

#### For all Progressa, Progressa<sup>+</sup> and Progressa<sup>+</sup> Shelf runners

Push the lever towards the inside of the drawer to achieve height adjustment. This operation is tool free.