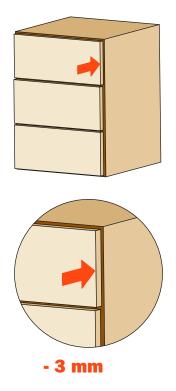

# Depth adjustment +/- 3 mm

#### For all Progressa, Progressa<sup>+</sup> and Progressa<sup>+</sup> Shelf runners

Rotate the white wheel (see drawing) towards the outside of the drawer to increase the gap between the front and the side.

This operation is tool free.

Rotate the white wheel (see drawing) towards the inside of the drawer to reduce the gap between the front and the side.

This operation is tool free.