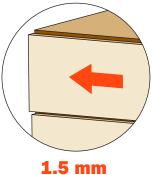

## Side adjustment +/- 1.5 mm

#### For all Progressa, Progressa<sup>+</sup> and Progressa<sup>+</sup> Shelf runners

Rotate the white wheel towards the drawer front to adjust left. This operation is tool free.

Rotate the white wheel towards the back of the drawer to adjust right. This operation is tool free.