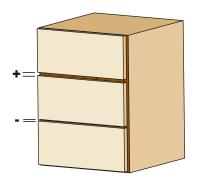

## Side adjustment +/- 1.5 mm

#### For all Progressa, Progressa<sup>+</sup> and Progressa<sup>+</sup> Shelf runners

Rotate the white wheel towards the drawer front to adjust left. This operation is tool free.

Rotate the white wheel towards the back of the drawer to adjust right. This operation is tool free.

For side adjustment, it is recommended that the wheels on the clips are operated in the same direction, in order to maintain the correct alignment and movement of the runners.