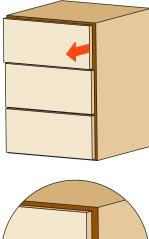

# Depth adjustment +/- 3 mm

#### For all Progressa, Progressa<sup>+</sup> and Progressa<sup>+</sup> Shelf runners

Rotate the white wheel (see drawing) towards the outside of the drawer to increase the gap between the front and the side.

This operation is tool free.

Rotate the white wheel (see drawing) towards the inside of the drawer to reduce the gap between the front and the side.

This operation is tool free.