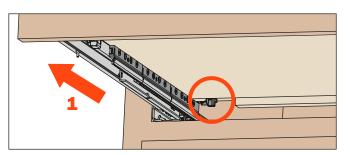

#### For all Progressa, Progressa<sup>+</sup> and Progressa<sup>+</sup> Shelf runners

Rotate the white wheel towards the drawer front to adjust left. This operation is tool free.

Rotate the white wheel towards the back of the drawer to adjust right. This operation is tool free.

For side adjustment, it is recommended that the wheels on the clips are operated in the same direction, in order to maintain the correct alignment and movement of the runners.