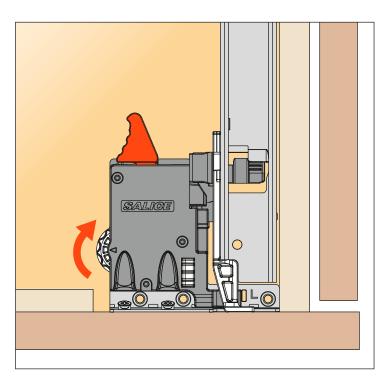

### Tilt adjustment + 3 mm

Open the drawer (1) and press the lever towards the back of the cabinet (2) to achieve the adjustment. Maximum 3 mm rise of drawer back (tool free).

Drawer back preparation, see page 10. AGLRXX3F tilt adjustment lever, see page 70.