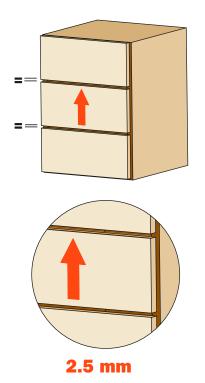

# Height adjustment + 2.5 mm

#### For all Progressa, Progressa<sup>+</sup> and Progressa<sup>+</sup> Shelf runners

Push the lever towards the inside of the drawer to achieve height adjustment. This operation is tool free.