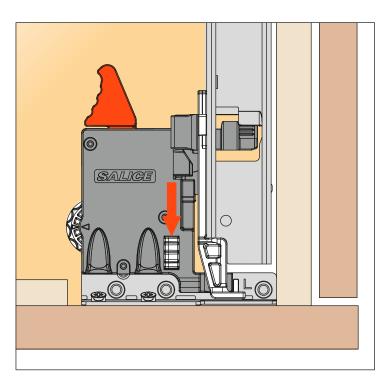

# Height adjustment + 2.5 mm

#### For all Progressa, Progressa<sup>+</sup> and Progressa<sup>+</sup> Shelf runners

Push the lever towards the inside of the drawer to achieve height adjustment. This operation is tool free.