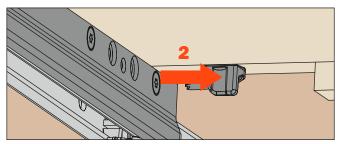

#### For all Progressa, Progressa<sup>+</sup> and Progressa<sup>+</sup> Shelf runners

Rotate the white wheel (see drawing) towards the outside of the drawer to increase the gap between the front and the side.

This operation is tool free.

Rotate the white wheel (see drawing) towards the inside of the drawer to reduce the gap between the front and the side.

This operation is tool free.