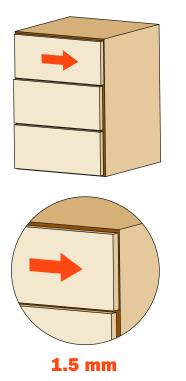

## Side adjustment +/- 1.5 mm

#### For all Progressa, Progressa<sup>+</sup> and Progressa<sup>+</sup> Shelf runners

Rotate the white wheel towards the drawer front to adjust left. This operation is tool free.

Rotate the white wheel towards the back of the drawer to adjust right. This operation is tool free.

For side adjustment, it is recommended that the wheels on the clips are operated in the same direction, in order to maintain the correct alignment and movement of the runners.