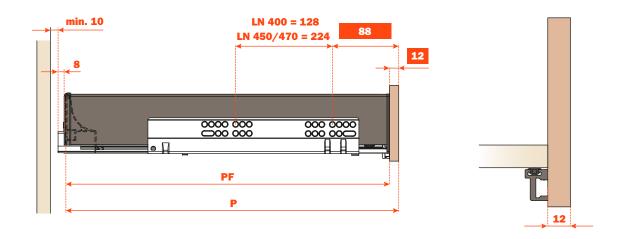

## 3-SIDED drawer - For wooden frontal, thickness 12 mm

## **4-SIDED drawer**

| Runner length<br>(LN) mm | Drawer depth<br>(PF) mm | Drawer depth<br>3-SIDED<br>(P) mm<br>+ wooden frontal 12 mm | Drawer depth<br>3-SIDED<br>(P) mm<br>+ wooden frontal 19 mm | Drawer depth<br>4-SIDED<br>(P) mm |
|--------------------------|-------------------------|-------------------------------------------------------------|-------------------------------------------------------------|-----------------------------------|
| 400                      | 428                     | 440                                                         | 447                                                         | 440                               |
| 450                      | 478                     | 490                                                         | 497                                                         | 490                               |
| 470                      | 498                     | 510                                                         | 517                                                         | 510                               |