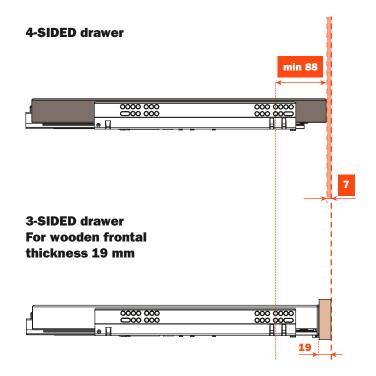

**With the same side drilling,** 4-sided drawers **are not frontally aligned** with 3-sided drawers with wooden frontal (19 mm thickness), as illustrated below.