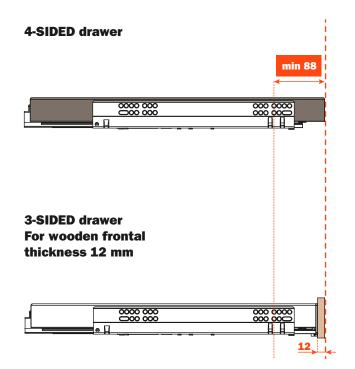

## **Technical information - Drawers alignment**

**With the same side drilling,** 4-sided drawers **are frontally aligned** with 3-sided drawers with wooden frontal (12 mm thickness) as illustrated below.

**With the same side drilling,** 4-sided drawers **are not frontally aligned** with 3-sided drawers with wooden frontal (19 mm thickness), as illustrated below.