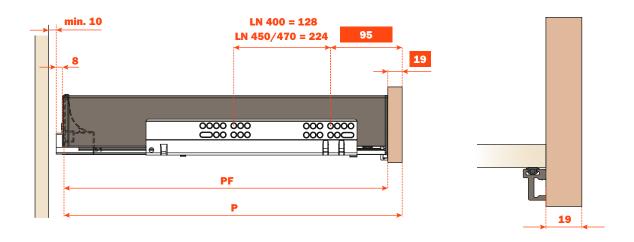

## 3-SIDED drawer - For wooden frontal, thickness 19 mm

## **4-SIDED drawer**

| Runner length<br>(LN) mm | Drawer depth<br>(PF) mm | Drawer depth<br>3-SIDED<br>(P) mm<br>+ wooden frontal 12 mm | Drawer depth<br>3-SIDED<br>(P) mm<br>+ wooden frontal 19 mm | Drawer depth<br>4-SIDED<br>(P) mm |
|--------------------------|-------------------------|-------------------------------------------------------------|-------------------------------------------------------------|-----------------------------------|
| 400                      | 428                     | 440                                                         | 447                                                         | 440                               |
| 450                      | 478                     | 490                                                         | 497                                                         | 490                               |
| 470                      | 498                     | 510                                                         | 517                                                         | 510                               |