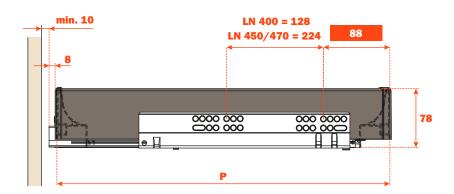

## **4-SIDED drawer**

| Runner length<br>(LN) mm | Drawer depth<br>(PF) mm | Drawer depth<br>3-SIDED<br>(P) mm<br>+ wooden frontal 12 mm | Drawer depth<br>3-SIDED<br>(P) mm<br>+ wooden frontal 19 mm | Drawer depth<br>4-SIDED<br>(P) mm |
|--------------------------|-------------------------|-------------------------------------------------------------|-------------------------------------------------------------|-----------------------------------|
| 400                      | 428                     | 440                                                         | 447                                                         | 440                               |
| 450                      | 478                     | 490                                                         | 497                                                         | 490                               |
| 470                      | 498                     | 510                                                         | 517                                                         | 510                               |