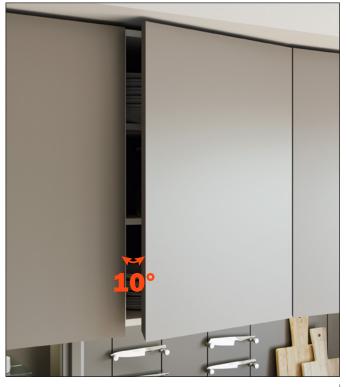

## **Second generation**

Integrated soft-close technology with two silicone oil dampers.

The two integrated dampers guarantee an exceptional regularity of the decelerating strength providing a perfect closing to any kind of door and condition.