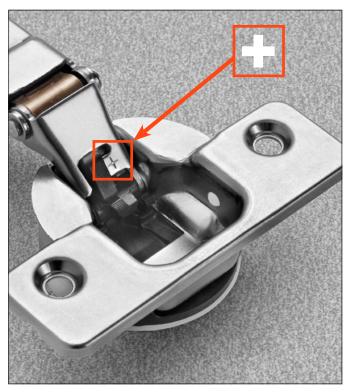

## **Ever-optimal soft-close action**

Silentia+ is also equipped with the innovative switch to delay the decelerating action. The activation of this switch allows, even to special doors, to obtain the ideal decelerating strength.