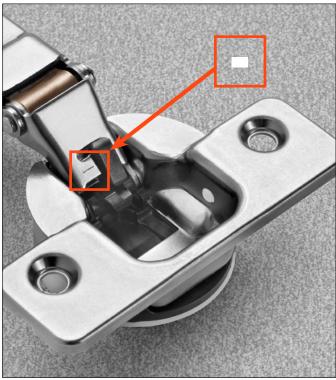

## **Ever-optimal soft-close action**

Silentia+ is also equipped with the innovative switch to delay the decelerating action. The activation of this switch allows, even to special doors, to obtain the ideal decelerating strength.