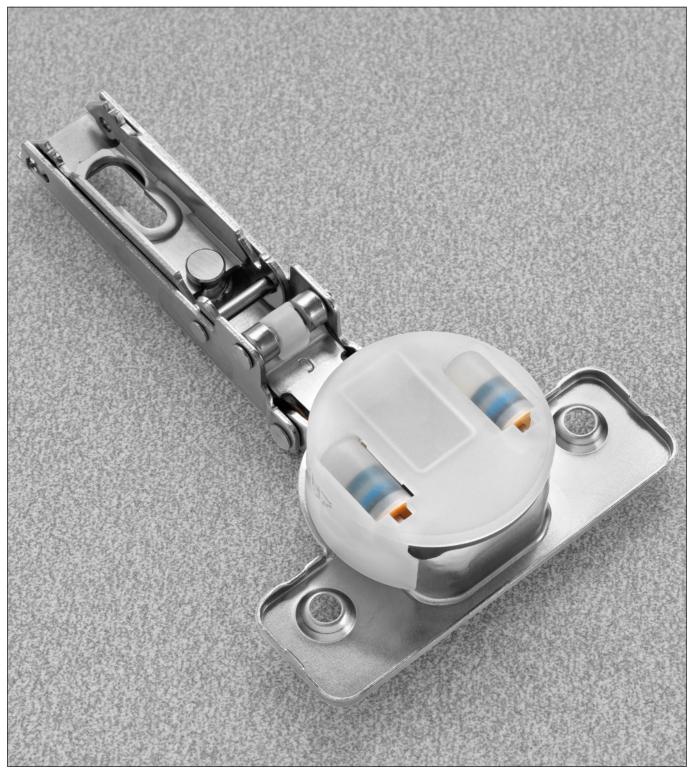

## **Second generation**

Integrated soft-close technology with two silicone oil dampers.

The two integrated dampers guarantee an exceptional regularity of the decelerating strength providing a perfect closing to any kind of door and condition.