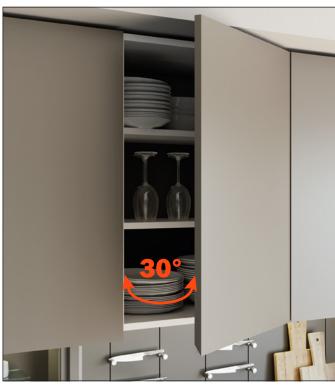

## Silentia

The state of the soft-close art.

Silentia+ allows a perfect and constant closing of the door in any condition, use and application.

The innovative soft-close technology guarantees excellent performances to the complete range of hinges.

## **Second generation**

Integrated soft-close technology with two silicone oil dampers.

The two integrated dampers guarantee an exceptional regularity of the decelerating strength providing a perfect closing to any kind of door and condition.