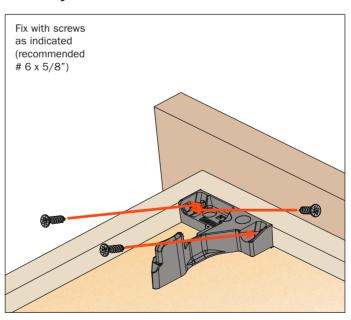

2.5 mm (3/32")



#### **AFCGXX3B**

**PACKAGING** 

2 boxes = 100 pcs right and 100 pcs left

#### **Assembly to the bottom**



#### **Assembly to the drawer**



Use **drilling templates** for accurate installation of the clips, see page 62.

# Front locking devices - Standard mount - Front and side fixing

#### For all Progressa, Progressa+ and Progressa+ Shelf slides

- Engineered thermoplastics
- Compatible with all Progressa slides
- Side fixing option
- Pre-drilling recommended ø 2.5 mm (3/32")
- Minimum inside drawer width 5-1/8"
- Minimum inside cabinet width 6-3/4"



#### AFCEX56B

PACKAGING
2 boxes = 100 pcs right and 100 pcs left

#### **Assembly to the bottom**



# Use **drilling template** for accurate installation of the clips, see page 65.

#### Assembly to the drawer



#### **Drawer removal**

### Standard and vertical mount - 6-way adjustable - Side and depth adjustments

#### For all Progressa, Progressa+ and Progressa+ Shelf slides

Position hands under the front of the drawer and press on the orange levers, as indicated in the drawing, sliding the drawer out of the cabinet.



# Standard mount - 2-way adjustable - Front and side fixing

#### For all Progressa, Progressa+ and Progressa+ Shelf slides

Position hands under the front of the drawer and press on the black levers, as indicated in the drawing, sliding the drawer out of the cabinet.