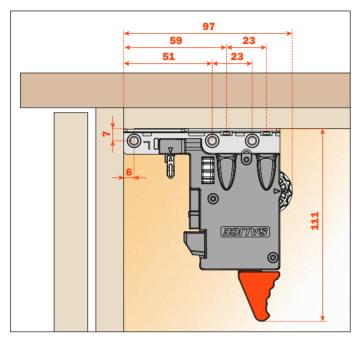

#### For all Progressa, Progressa+ and Progressa+ Shelf slides

- Dual steel/fiber glass-nylon construction
- Compatible with all Progressa slides
- Tool free lateral and depth adjustments
- Pre-drilling recommended ø 2.5 mm (3/32")