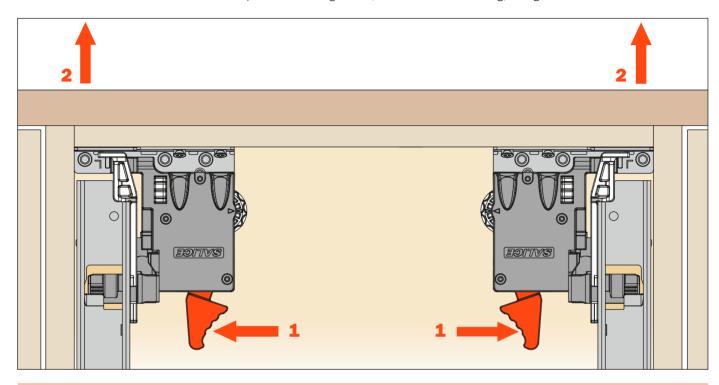

#### **Drawer removal**

#### For all Progressa, Progressa+ and Progressa+ Shelf slides

Position hands under the front of the drawer and press on the orange levers, as indicated in the drawing, sliding the drawer out of the cabinet.