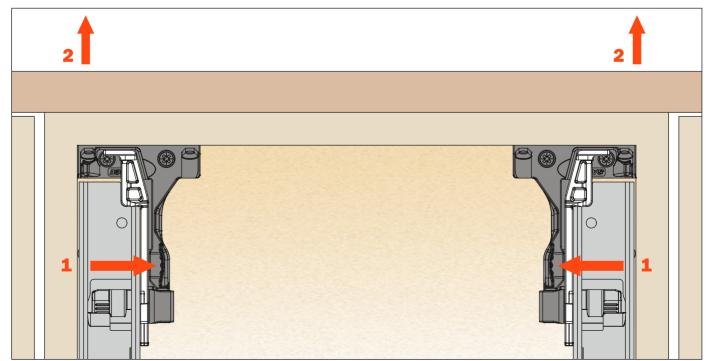

#### **Drawer removal**

### Standard and vertical mount - 6-way adjustable - Side and depth adjustments

#### For all Progressa, Progressa+ and Progressa+ Shelf slides

Position hands under the front of the drawer and press on the orange levers, as indicated in the drawing, sliding the drawer out of the cabinet.