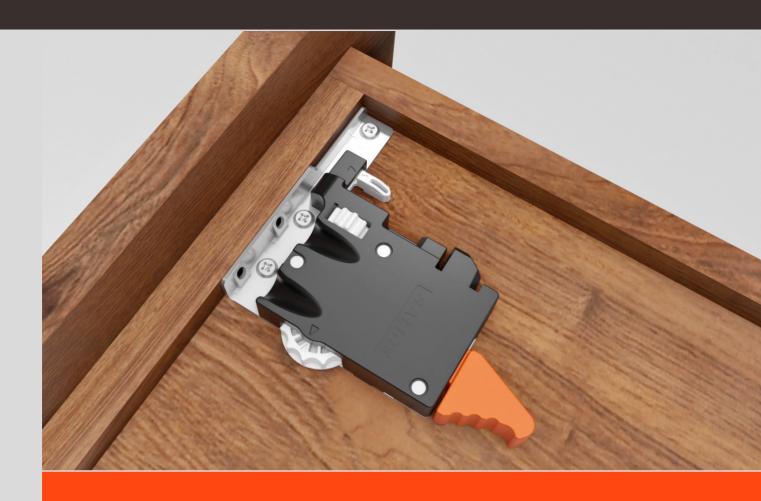

#### For all Progressa, Progressa+ and Progressa+ Shelf slides

- Dual steel/fiber glass-nylon construction
- Compatible with all Progressa slides
- Tool free lateral and depth adjustments
- Pre-drilling recommended ø 2.5 mm (3/32")