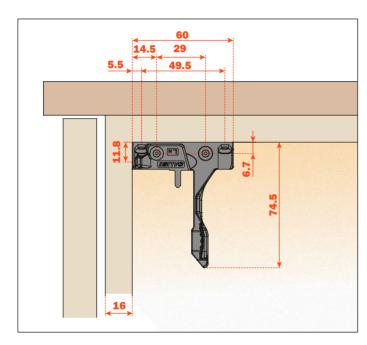

#### For all Progressa, Progressa+ and Progressa+ Shelf slides

- Dual steel/fiber glass-nylon construction
- Compatible with all Progressa slides
- Tool free lateral and depth adjustments
- Pre-drilling recommended ø 2.5 mm (3/32")

#### **AFCGXX3B**

**PACKAGING** 

2 boxes = 100 pcs right and 100 pcs left

#### **Assembly to the bottom**

#### **Assembly to the drawer**

Use **drilling templates** for accurate installation of the clips, see page 62.