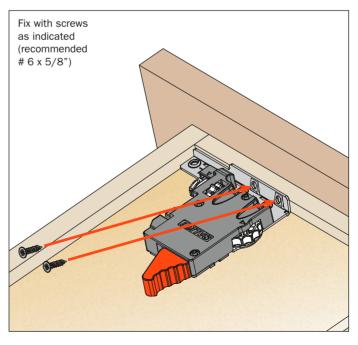

#### **Assembly to the drawer**

Use **drilling templates** for accurate installation of the clips, see page 62.