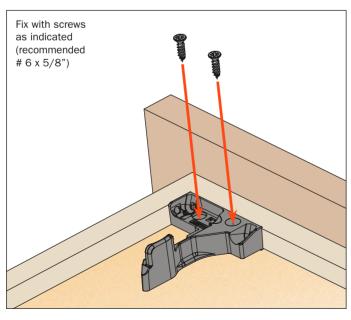

ion
- Compatible with all Progressa slides
- Tool free lateral and depth adjustments
- Pre-drilling recommended ø 2.5 mm (3/32")



#### **AFCGXX3B**

**PACKAGING** 

2 boxes = 100 pcs right and 100 pcs left

#### **Assembly to the bottom**



#### **Assembly to the drawer**



Use **drilling templates** for accurate installation of the clips, see page 62.

# Front locking devices - Standard mount - Front and side fixing

#### For all Progressa, Progressa+ and Progressa+ Shelf slides

- Engineered thermoplastics
- Compatible with all Progressa slides
- Side fixing option
- Pre-drilling recommended ø 2.5 mm (3/32")
- Minimum inside drawer width 5-1/8"
- Minimum inside cabinet width 6-3/4"



#### AFCEX56B

PACKAGING
2 boxes = 100 pcs right and 100 pcs left

#### **Assembly to the bottom**



# Use **drilling template** for accurate installation of the clips, see page 65.

#### Assembly to the drawer



#### **Drawer removal**

### Standard and vertical mount - 6-way adjustable - Side and depth adjustments

#### For all Progressa, Progressa+ and Progressa+ Shelf slides

Position hands under the front of the drawer and press on the orange levers, as indicated in the drawing, sliding the drawer out of the cabinet.



# Standard mount - 2-way adjustable - Front and side fixing

#### For all Progressa, Progressa+ and Progressa+ Shelf slides

Position hands under the front of the drawer and press on the black levers, as indicated in the drawing, sliding the drawer out of the cabinet.