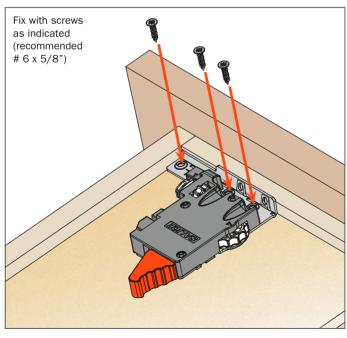

# **Front locking devices**

# Front locking devices - Standard mount - Side and depth adjustments

#### For all Progressa, Progressa+ and Progressa+ Shelf slides

- Dual steel/fiber glass-nylon construction
- Compatible with all Progressa slides
- Tool free lateral and depth adjustments
- Pre-drilling recommended ø 2.5 mm (3/32")



#### **AFCGXX3B**

**PACKAGING** 

2 boxes = 100 pcs right and 100 pcs left

#### **Assembly to the bottom**



#### **Assembly to the drawer**



Use **drilling templates** for accurate installation of the clips, see page 62.

# Front locking devices - Standard mount - Front and side fixing

#### For all Progressa, Progressa+ and Progressa+ Shelf slides

- Engineered thermoplastics
- Compatible with all Progressa slides
- Side fixing option
- Pre-drilling recommended ø 2.5 mm (3/32")
- Minimum inside drawer width 5-1/8"
- Minimum inside cabinet width 6-3/4"



#### AFCEX56B

PACKAGING
2 boxes = 100 pcs right and 100 pcs left

#### **Assembly to the bottom**



# Use **drilling template** for accurate installation of the clips, see page 65.

#### Assembly to the drawer



#### **Drawer removal**

### Standard and vertical mount - 6-way adjustable - Side and depth adjustments

#### For all Progress