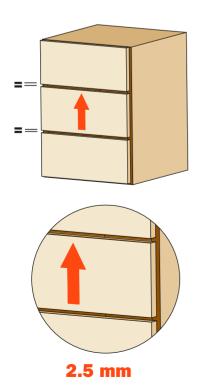

## Height adjustment + 2.5 mm

#### For all Progressa, Progressa<sup>+</sup> and Progressa<sup>+</sup> Shelf slides

Push the lever towards the inside of the drawer to achieve height adjustment. This operation is tool free.