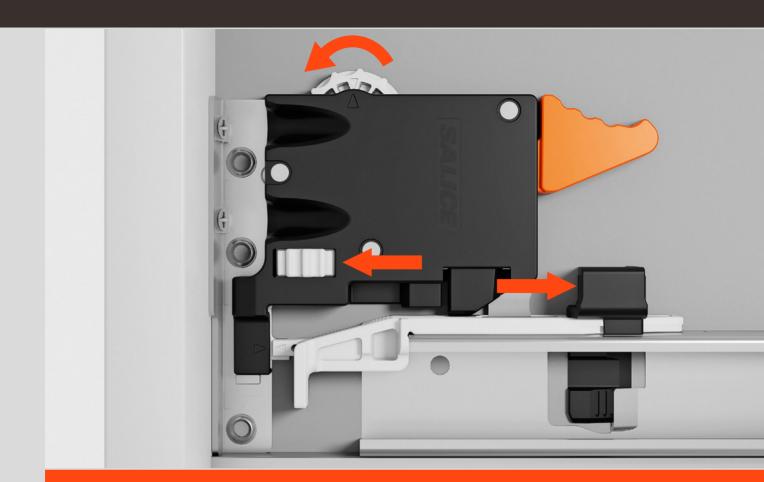

#### For all Progressa, Progressa<sup>+</sup> and Progressa<sup>+</sup> Shelf slides

Rotate the white wheel towards the drawer front to adjust left. This operation is tool free.

Rotate the white wheel towards the back of the drawer to adjust right. This operation is tool free.

For side adjustment, it is recommended that the wheels on the clips are operated in the same direction, in order to maintain the correct alignment and movement of the runners.