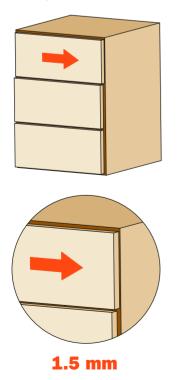

### Side adjustment +/- 1.5 mm

#### For all Progressa, Progressa<sup>+</sup> and Progressa<sup>+</sup> Shelf slides

Rotate the white wheel towards the drawer front to adjust left. This operation is tool free.

Rotate the white wheel towards the back of the drawer to adjust right. This operation is tool free.

For side adjustment, it is recommended that the wheels on the clips are operated in the same direction, in order to maintain the correct alignment and movement of the runners.