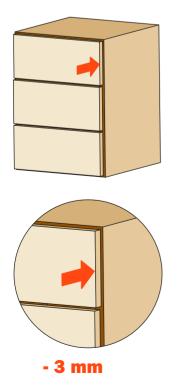

## Depth adjustment +/- 3 mm

#### For all Progressa, Progressa<sup>+</sup> and Progressa<sup>+</sup> Shelf slides

Rotate the white wheel (see drawing) towards the outside of the drawer to increase the gap between the front and the side. This operation is tool free.

Rotate the white wheel (see drawing) towards the inside of the drawer to reduce the gap between the front and the side. This operation is tool free.