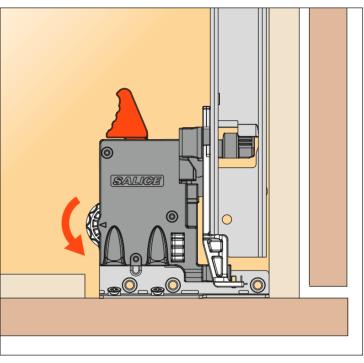

#### For all Progressa, Progressa<sup>+</sup> and Progressa<sup>+</sup> Shelf slides

Rotate the white wheel (see drawing) towards the outside of the drawer to increase the gap between the front and the side. This operation is tool free.

Rotate the white wheel (see drawing) towards the inside of the drawer to reduce the gap between the front and the side. This operation is tool free.