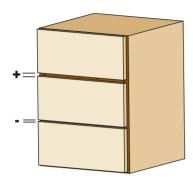

### Side adjustment +/- 1.5 mm

#### For all Progressa, Progressa<sup>+</sup> and Progressa<sup>+</sup> Shelf slides

Rotate the white wheel towards the drawer front to adjust left. This operation is tool free.

Rotate the white wheel towards the back of the drawer to adjust right. This operation is tool free.

For side adjustment, it is recommended that the wheels on the clips are operated in the same direction, in order to maintain the correct alignment and movement of the runners.