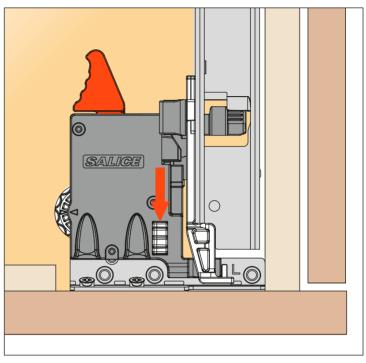

#### For all Progressa, Progressa<sup>+</sup> and Progressa<sup>+</sup> Shelf slides

Rotate the white wheel towards the drawer front to adjust left. This operation is tool free.

Rotate the white wheel towards the back of the drawer to adjust right. This operation is tool free.

For side adjustment, it is recommended that the wheels on the clips are operated in the same direction, in order to maintain the correct alignment and movement of the runners.