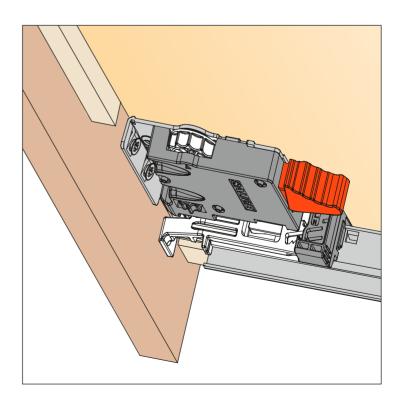

#### For all Progressa, Progressa<sup>+</sup> and Progressa<sup>+</sup> Shelf slides

Rotate the white wheel towards the drawer front to adjust left. This operation is tool free.

Rotate the white wheel towards the back of the drawer to adjust right. This operation is tool free.

For side adjustment, it is recommended that the wheels on the clips are operated in the same direction, in order to maintain the correct alignment and movement of the runners.