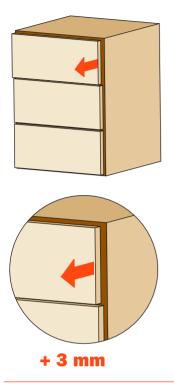

## Depth adjustment +/- 3 mm

#### For all Progressa, Progressa<sup>+</sup> and Progressa<sup>+</sup> Shelf slides

Rotate the white wheel (see drawing) towards the outside of the drawer to increase the gap between the front and the side. This operation is tool free.

Rotate the white wheel (see drawing) towards the inside of the drawer to reduce the gap between the front and the side. This operation is tool free.