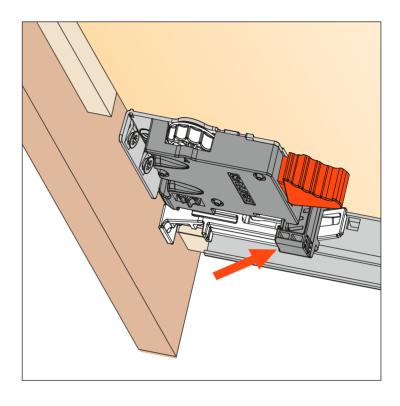

#### For all Progressa, Progressa<sup>+</sup> and Progressa<sup>+</sup> Shelf slides

Rotate the white wheel towards the drawer front to adjust left. This operation is tool free.

Rotate the white wheel towards the back of the drawer to adjust right. This operation is tool free.

For side adjustment, it is recommended that the wheels on the clips are operated in the same direction, in order to maintain the correct alignment and movement of the runners.