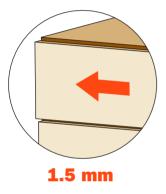

### Side adjustment +/- 1.5 mm

#### For all Progressa, Progressa<sup>+</sup> and Progressa<sup>+</sup> Shelf slides

Rotate the white wheel towards the drawer front to adjust left. This operation is tool free.

Rotate the white wheel towards the back of the drawer to adjust right. This operation is tool free.