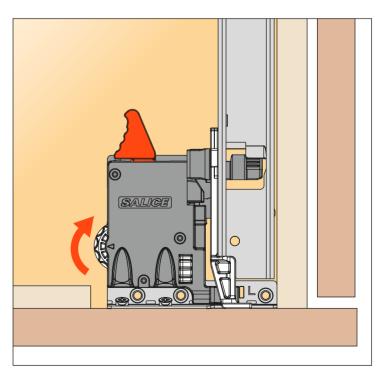

## Height adjustment + 2.5 mm

#### For all Progressa, Progressa<sup>+</sup> and Progressa<sup>+</sup> Shelf slides

Push the lever towards the inside of the drawer to achieve height adjustment. This operation is tool free.