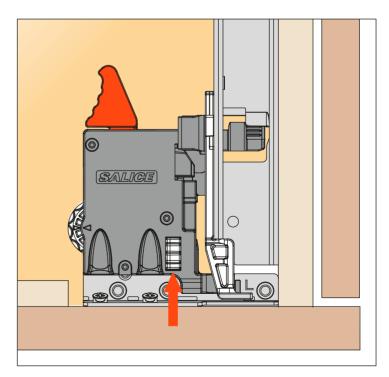

#### For all Progressa, Progressa<sup>+</sup> and Progressa<sup>+</sup> Shelf slides

Rotate the white wheel towards the drawer front to adjust left. This operation is tool free.

Rotate the white wheel towards the back of the drawer to adjust right. This operation is tool free.

For side adjustment, it is recommended that the wheels on the clips are operated in the same direction, in order to maintain the correct alignment and movement of the runners.