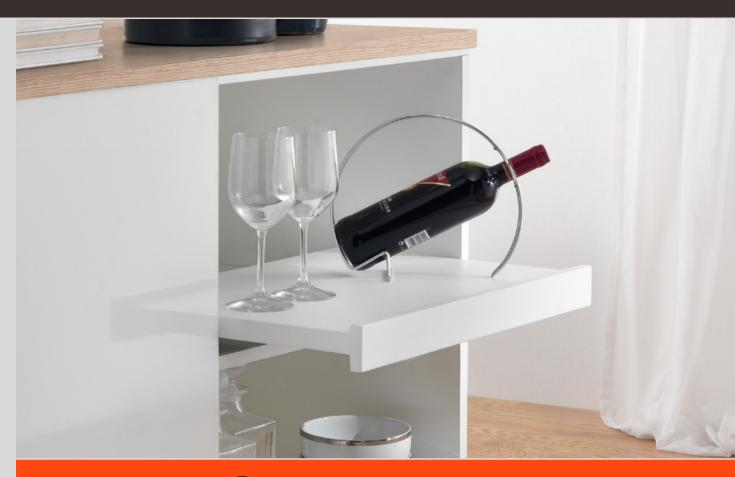

# Progressa**+** Shelf Smove

## Progressa + - Concealed undermount Shelf runner - Full-extension Shelf Smove

#### Full-extension runner attached to the shelf by clips.

#### Smove: soft closing mechanism, fully integrated into the drawer runner.