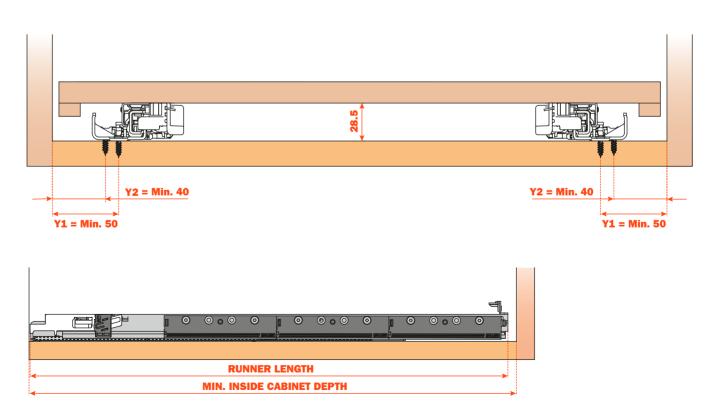

### **Dimensions**

# **Part number**

| BASIC<br>PART NUMBER | RUNNER LENGTH (LN)<br>mm | MIN. DEPTH OF THE CABINET (PM)<br>mm |
|----------------------|--------------------------|--------------------------------------|
| G7E6R350XXF6         | 350                      | 360                                  |
| G7E6R400XXF6         | 400                      | 410                                  |
| G7E6R450XXF6         | 450                      | 460                                  |
| G7E6R500XXF6         | 500                      | 510                                  |