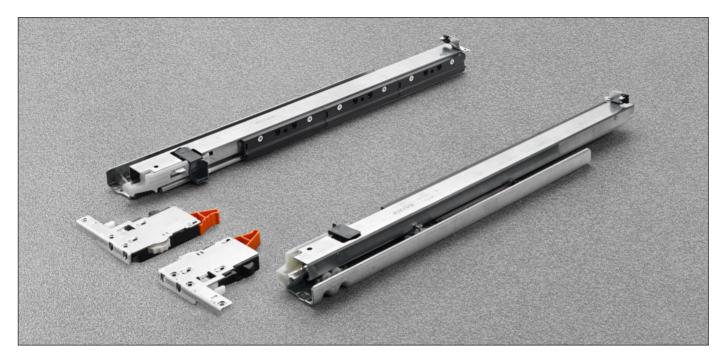

## Progressa + - Concealed undermount Shelf runner - Full-extension Shelf Smove

#### Full-extension runner attached to the shelf by clips.

#### Smove: soft closing mechanism, fully integrated into the drawer runner.

#### **Product features**

- 70 kg Dynamic load capacity
- Full extension with a synchronized mechanism
- Available in lengths ranging from 350 mm to 500 mm in 50 mm increments
- Enhanced smooth soft closing action
- Safety system that prevents the shelves from turning over
- Tool free height adjustments +2.5 mm
- Tool free depth adjustments +/- 3 mm
- Tool free side adjustments +/- 1.5 mm
- Finish: bright zinc-plated
- 100% Made in Italy