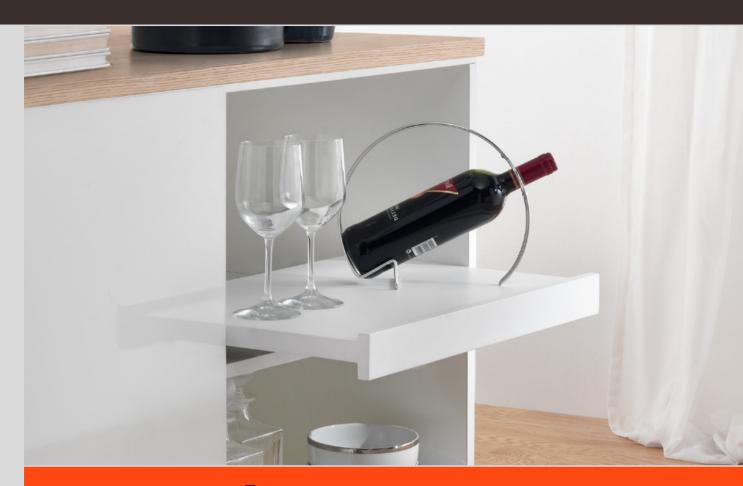

# Progressa+ Shelf Smove

## Progressa + - Concealed undermount Shelf runner - Full-extension Shelf Smove

Full-extension runner attached to the shelf by clips.

Smove: soft closing mechanism, fully integrated into the drawer runner.

#### **Product features**

- 170 Lbs Static load capacity
- Full extension with a synchronized mechanism
- Available in 14" to 20" length
- Enhanced smooth soft closing action
- Safety system that prevents the shelves from turning over
- Tool free height adjustments +2.5 mm
- Tool free depth adjustments +/- 3 mm
- Tool free side adjustments +/- 1.5 mm
- Finish: bright zinc-plated
- 100% Made in Italy