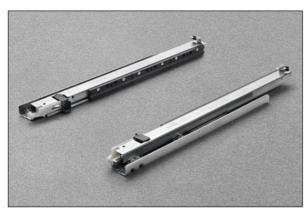

## Progressa + - Concealed undermount Shelf runner - Full-extension Shelf Smove

Full-extension runner attached to the shelf by clips.

Smove: soft closing mechanism, fully integrated into the drawer runner.

#### **Product features**

- 170 Lbs Static load capacity
- Full extension with a synchronized mechanism
- Available in 14" to 20" length
- Enhanced smooth soft closing action
- Safety system that prevents the shelves from turning over
- Tool free height adjustments +2.5 mm
- Tool free depth adjustments +/- 3 mm
- Tool free side adjustments +/- 1.5 mm
- Finish: bright zinc-plated
- 100% Made in Italy