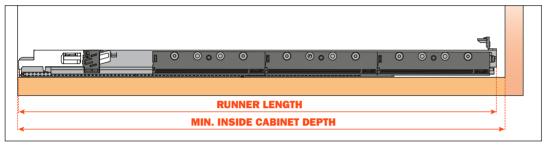

#### **Dimensions**

### Assembles on bottom, can be used in any quantities to improve action

**AFCGXX3B** (right and left)

| PART NUMBER  | RUNNER LENGTH (LN) | MIN. CABINET DEPTH (PM) |
|--------------|--------------------|-------------------------|
| G7E6R350XXF6 | 350 mm             | 360 mm                  |
| G7E6R400XXF6 | 400 mm             | 410 mm                  |
| G7E6R450XXF6 | 450 mm             | 460 mm                  |
| G7E6R500XXF6 | 500 mm             | 510 mm                  |