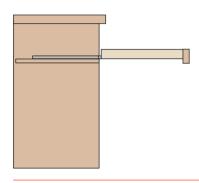

#### **Dimensions**

### Assembles on bottom, can be used in any quantities to improve action

**AFCGXX3B** (right and left)

| PART NUMBER  | RUNNER LENGTH (LN) | MIN. CABINET DEPTH (PM) |
|--------------|--------------------|-------------------------|
| G7E6R350XXF6 | 350 mm             | 360 mm                  |
| G7E6R400XXF6 | 400 mm             | 410 mm                  |
| G7E6R450XXF6 | 450 mm             | 460 mm                  |
| G7E6R500XXF6 | 500 mm             | 510 mm                  |