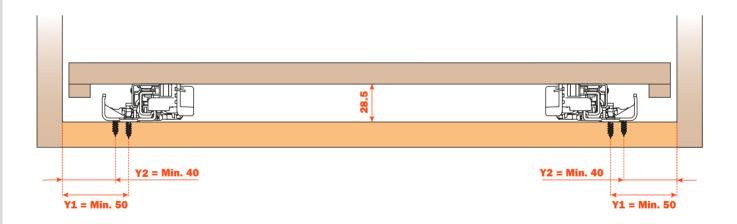

#### **Dimensions**

### Assembles on bottom, can be used in any quantities to improve action

**AFCGXX3B** (right and left)

| PART NUMBER  | RUNNER LENGTH (LN) | MIN. CABINET DEPTH (PM) |
|--------------|--------------------|-------------------------|
| G7E6R350XXF6 | 350 mm             | 360 mm                  |
| G7E6R400XXF6 | 400 mm             | 410 mm                  |
| G7E6R450XXF6 | 450 mm             | 460 mm                  |
| G7E6R500XXF6 | 500 mm             | 510 mm                  |