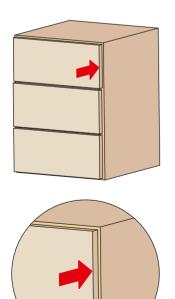

# Depth adjustment +/- 3 mm

### For all Progressa, Progressa<sup>+</sup> and Progressa<sup>+</sup> Shelf slides

Rotate the white wheel (see drawing) towards the outside of the drawer to increase the gap between the front and the side. This operation is tool free.

Rotate the white wheel (see drawing) towards the inside of the drawer to reduce the gap between the front and the side. This operation is tool free.