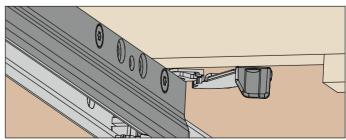

## Tilt adjustment + 3 mm

Open the drawer (1) and press the lever towards the back of the cabinet (2) to achieve the adjustment. Maximum 3 mm (1/8") rise of drawer back (tool free).

Drawer back preparation, see page 11. AGLRXX3F tilt adjustment lever, see page 66.