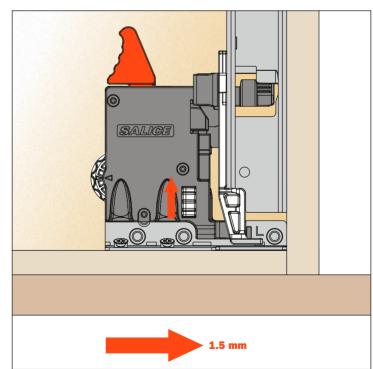

## Side adjustment +/- 1.5 mm

#### For all Progressa, Progressa<sup>+</sup> and Progressa<sup>+</sup> Shelf slides

Rotate the white wheel (see drawing) towards the front of the drawer to adjust left. This operation is tool free.

Rotate the white wheel (see drawing) towards the back of the drawer to adjust right. This operation is tool free.

For side adjustment, it is recommended that both the adjusters on the clips are in the same direction, in order to maintain the correct alignment and function of the runners.