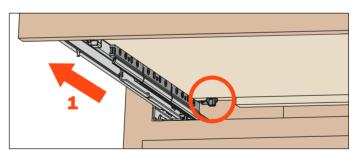

## Tilt adjustment + 3 mm

Open the drawer (1) and press the lever towards the back of the cabinet (2) to achieve the adjustment. Maximum 3 mm (1/8") rise of drawer back (tool free).

Drawer back preparation, see page 11. AGLRXX3F tilt adjustment lever, see page 66.