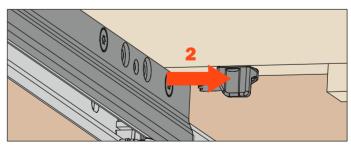

# Progressa - Height adjustment + 2.5 mm

### For all Progressa, Progressa<sup>+</sup> and Progressa<sup>+</sup> Shelf slides

Press the lever towards the back of the drawer to achieve the height adjustment. This operation is tool free.