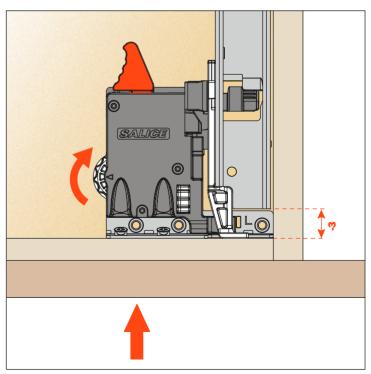

# Progressa - Height adjustment + 2.5 mm

### For all Progressa, Progressa<sup>+</sup> and Progressa<sup>+</sup> Shelf slides

Press the lever towards the back of the drawer to achieve the height adjustment. This operation is tool free.