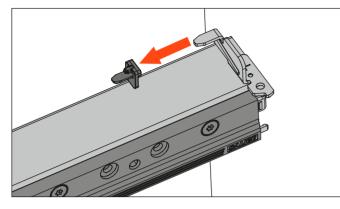

## Assembly of tilt adjustment levers (optional)

#### For all Progressa and Progressa<sup>+</sup> slides

Pull out the drawer and remove the plastic insert, both right and left.

Insert the tilt adjustment levers, both right and left.

Rotate the lever to adjust.