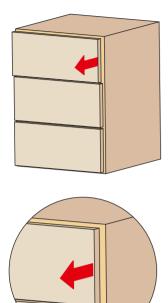

## Side adjustment +/- 1.5 mm

#### For all Progressa, Progressa<sup>+</sup> and Progressa<sup>+</sup> Shelf slides

Rotate the white wheel (see drawing) towards the front of the drawer to adjust left. This operation is tool free.

Rotate the white wheel (see drawing) towards the back of the drawer to adjust right. This operation is tool free.

For side adjustment, it is recommended that both the adjusters on the clips are in the same direction, in order to maintain the correct alignment and function of the runners.