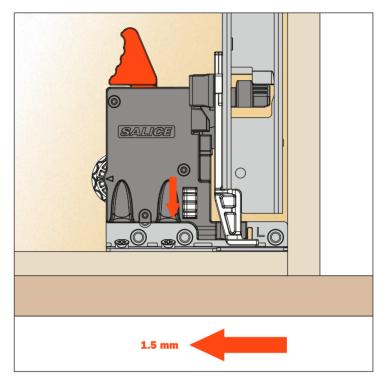

## Side adjustment +/- 1.5 mm

#### For all Progressa, Progressa<sup>+</sup> and Progressa<sup>+</sup> Shelf slides

Rotate the white wheel (see drawing) towards the front of the drawer to adjust left. This operation is tool free.

Rotate the white wheel (see drawing) towards the back of the drawer to adjust right. This operation is tool free.

For side adjustment, it is recommended that both the adjusters on the clips are in the same direction, in order to maintain the correct alignment and function of the runners.