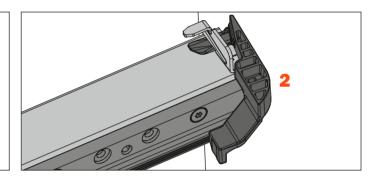

# Progressa - Height adjustment + 2.5 mm

### For all Progressa, Progressa<sup>+</sup> and Progressa<sup>+</sup> Shelf slides

Press the lever towards the back of the drawer to achieve the height adjustment. This operation is tool free.