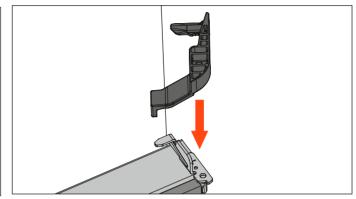

## Assembly of tilt adjustment levers (optional)

#### For all Progressa and Progressa<sup>+</sup> slides

Pull out the drawer and remove the plastic insert, both right and left.

Insert the tilt adjustment levers, both right and left.

Rotate the lever to adjust.