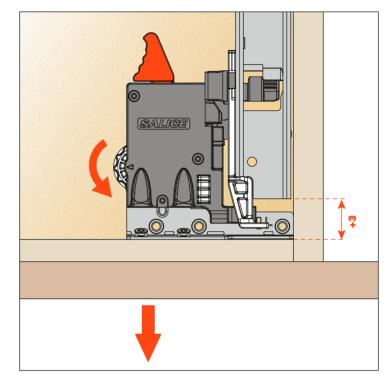

# Depth adjustment +/- 3 mm

### For all Progressa, Progressa<sup>+</sup> and Progressa<sup>+</sup> Shelf slides

Rotate the white wheel (see drawing) towards the outside of the drawer to increase the gap between the front and the side. This operation is tool free.

Rotate the white wheel (see drawing) towards the inside of the drawer to reduce the gap between the front and the side. This operation is tool free.