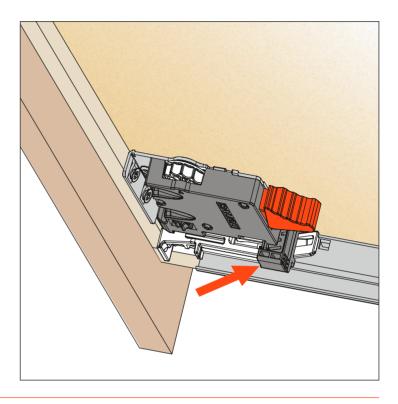

## Side adjustment +/- 1.5 mm

#### For all Progressa, Progressa<sup>+</sup> and Progressa<sup>+</sup> Shelf slides

Rotate the white wheel (see drawing) towards the front of the drawer to adjust left. This operation is tool free.

Rotate the white wheel (see drawing) towards the back of the drawer to adjust right. This operation is tool free.