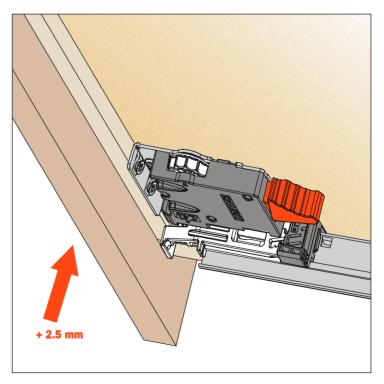

# Progressa - Height adjustment + 2.5 mm

### For all Progressa, Progressa<sup>+</sup> and Progressa<sup>+</sup> Shelf slides

Press the lever towards the back of the drawer to achieve the height adjustment. This operation is tool free.