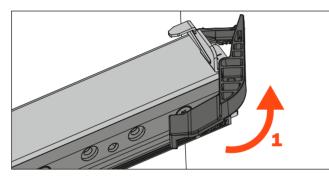

## Tilt adjustment + 3 mm

Open the drawer (1) and press the lever towards the back of the cabinet (2) to achieve the adjustment. Maximum 3 mm (1/8") rise of drawer back (tool free).

Drawer back preparation, see page 11. AGLRXX3F tilt adjustment lever, see page 66.