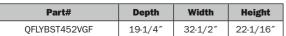

## **Technical information**

| Part#      | Kit composed of 2 pull-out shelves.              |
|------------|--------------------------------------------------|
| QFLYB45LGM | Side and bottom made of metal sheet. Reversible. |