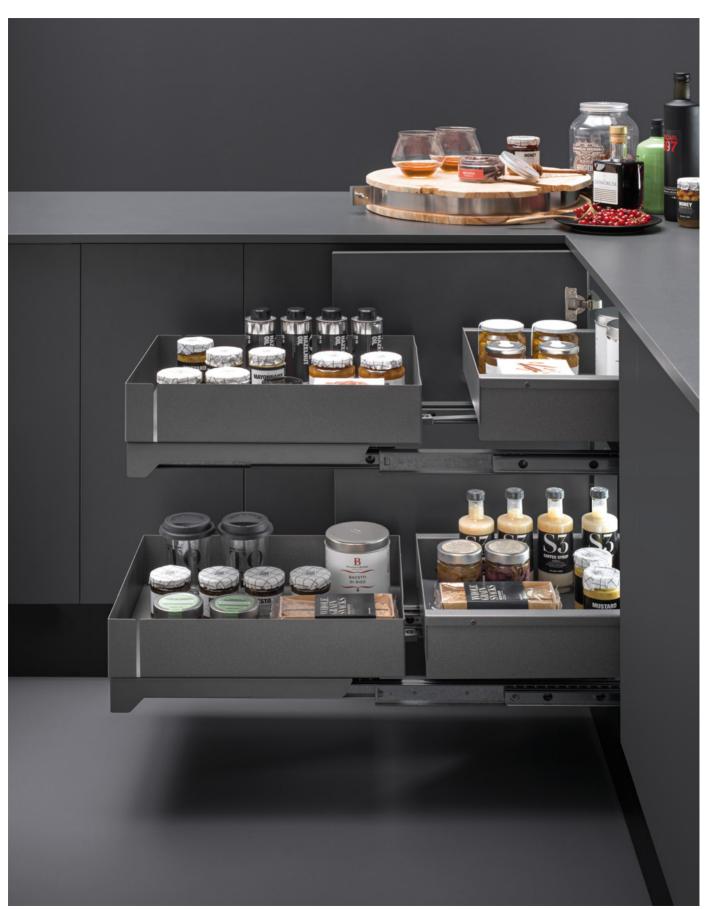

## Fly box blind corner units: an innovative concept in the kitchen.

The two independent shelves come out completely through a single action to make the most of your space and to have everything always available at hand.

It requires a minimum door opening of 16-1/2".

The product is reversible and its load capacity is 55 Lbs (25 kg) per shelf.

Dampened return allows continuity and smoothness of movement. Available in an attractive textured Anthracite Gray finish.

**Kit contents:** 2 pull-out shelves. Side and bottom made of metal sheet. Reversible.