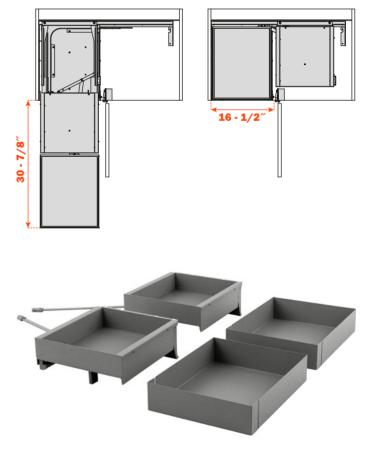

## Fly box blind corner units: an innovative concept in the kitchen.

The two independent shelves come out completely through a single action to make the most of your space and to have everything always available at hand.

It requires a minimum door opening of 16-1/2".

The product is reversible and its load capacity is 55 Lbs (25 kg) per shelf.

Dampened return allows continuity and smoothness of movement. Available in an attractive textured Anthracite Gray finish.

**Kit contents:** 2 pull-out shelves. Side and bottom made of metal sheet. Reversible.