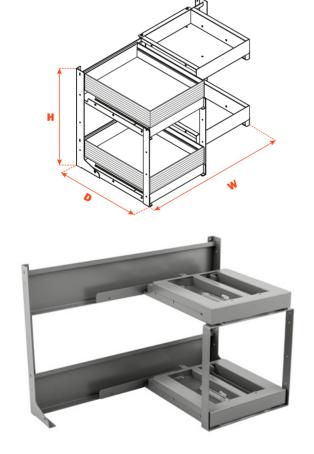

## **Technical information**

| Part#      | Kit composed of 2 pull-out shelves.              |
|------------|--------------------------------------------------|
| QFLYB45LGM | Side and bottom made of metal sheet. Reversible. |