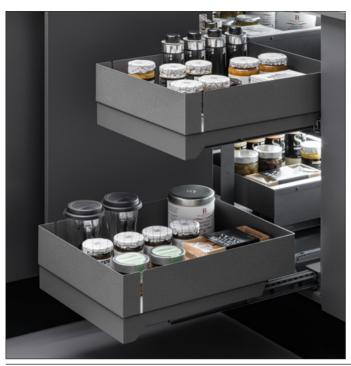

## Fly box blind corner units: an innovative concept in the kitchen.

The two independent shelves come out completely through a single action to make the most of your space and to have everything always available at hand.

**Kit contents:** 2 pull-out shelves. Side and bottom made of metal sheet. Reversible.