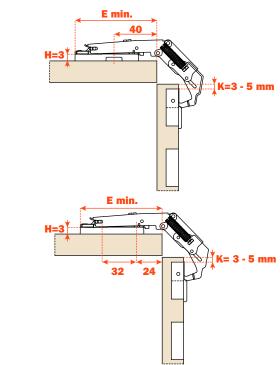

# Diagonal adjustment and space required to accommodate the hinge

#### With H0 mounting plates

Suitable for door thickness from 16 to 25 mm

- For door thickness from 16 to 23 mm, K from 3 to 5 mm  $\,$
- For door thickness from 24 to 25 mm, K from 3 to 4 mm

The maximum space required to accommodate the hinge with mounting plates

# With H3 mounting plates

Suitable for door thickness from 19 to 25 mm

- For door thickness from 19 to 23 mm, K from 3 to 5 mm  $\,$
- For door thickness from 24 to 25 mm, K from 3 to 4 mm

The maximum space required to accommodate the hinge with mounting plates