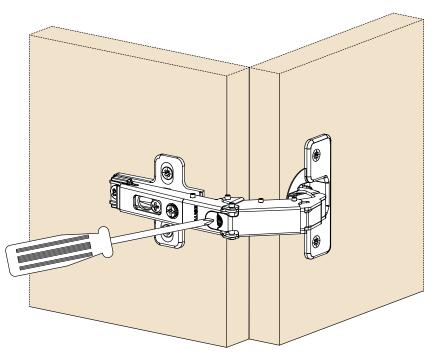

#### Adjustable hinge for corner cabinets.

11 mm deep die-cast cup.

35 mm cup diameter.

Opening angle of the first door 65°.

Possible drilling distance on the door (K): from 3 to 5 mm.

Maximum thickness of the door with square edges: 25 mm.

For thicker doors or doors with mouldings or with large radiussed edges, please refer to our technical assistance.

Compatible with all traditional Series 200 mounting plates and with all Domi snap-on mounting plates.