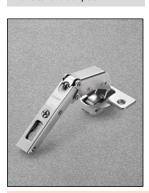

#### Adjustable hinge for corner cabinets.

11 mm deep die-cast cup.

35 mm cup diameter.

Opening angle of the first door 65°.

Possible drilling distance on the door (K): from 3 to 5 mm.

Maximum thickness of the door with square edges: 25 mm.

For thicker doors or doors with mouldings or with large radiussed edges, please refer to our technical assistance.

Compatible with all traditional Series 200 mounting plates and with all Domi snap-on mounting plates.