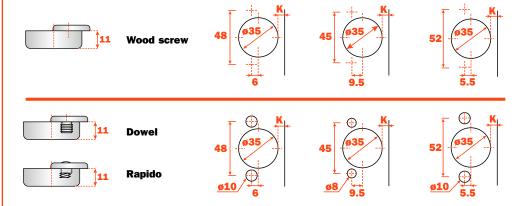

|   |            | Sprung hinge<br>Nickel-plated finish |          |          |  |  |
|---|------------|--------------------------------------|----------|----------|--|--|
|   | Fixing     | 48                                   | 45       | 52       |  |  |
|   | Wood screw | C2AYA99R                             | C2PYA99R | C2UYA99R |  |  |
| 8 | Dowel      | C2BYA99R                             | C2RYA99R | C2WYA99R |  |  |
|   | Rapido     | C26YA99R                             | C27YA99R | C22YA99R |  |  |