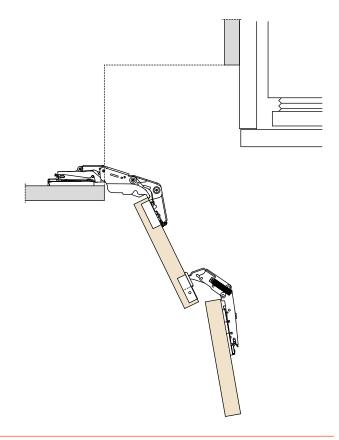

#### **Diagonal adjustment**

# Diagonal adjustment and space required to accommodate the hinge