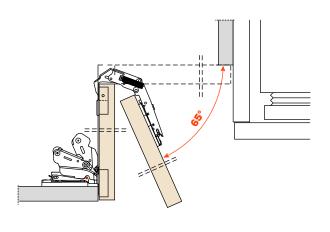

#### Adjustable hinge for corner cabinets.

11 mm deep die-cast cup.

35 mm cup diameter.

Opening angle of the first door 65°.

Possible drilling distance on the door (K): from 3 to 5 mm.

Maximum thickness of the door with square edges: 25 mm.

# Hinge movement and maximum opening angle