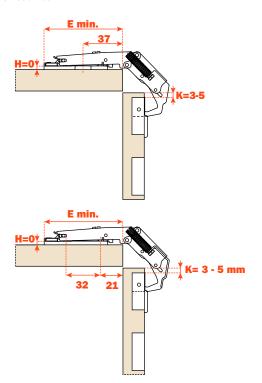

#### With H0 mounting plates

Suitable for door thickness from 16 to 25 mm

- For door thickness from 16 to 23 mm, K from 3 to 5 mm  $\,$
- For door thickness from 24 to 25 mm, K from 3 to 4 mm

The maximum space required to accommodate the hinge with mounting plates

- Series 200 = 61 mm
- Domi = 70 mm
- Domi with back cam = 74 mm

# With H3 mounting plates

Suitable for door thickness from 19 to 25 mm

- For door thickness from 19 to 23 mm, K from 3 to 5 mm  $\,$
- For door thickness from 24 to 25 mm, K from 3 to 4 mm

The maximum space required to accommodate the hinge with mounting plates

- Series 200 = 64 mm
- Domi = 73 mm
- Domi with back cam = 77 mm