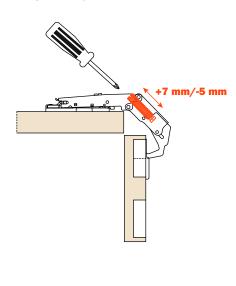

#### With H0 mounting plates

Suitable for door thickness from 16 to 25 mm

- For door thickness from 16 to 23 mm, K from 3 to 5 mm  $\,$
- For door thickness from 24 to 25 mm, K from 3 to 4 mm

The maximum space required to accommodate the hinge with mounting plates

- Series 200 = 61 mm
- Domi = 70 mm
- Domi with back cam = 74 mm

# With H3 mounting plates

Suitable for door thickness from 19 to 25 mm

- For door thickness from 19 to 23 mm, K from 3 to 5 mm  $\,$
- For door thickness from 24 to 25 mm, K from 3 to 4 mm

The maximum space required to accommodate the hinge with mounting plates

- Series 200 = 64 mm
- Domi = 73 mm
- Domi with back cam = 77 mm