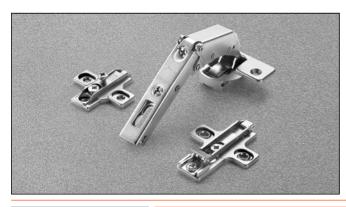

#### Adjustable hinge for corner cabinets.

11 mm deep die-cast cup.

35 mm cup diameter.

Opening angle of the first door 65°.

Possible drilling distance on the door (K): from 3 to 5 mm.

Maximum thickness of the door with square edges: 25 mm.

For thicker doors or doors with mouldings or with large radiussed edges, please refer to our technical assistance.

Compatible with all traditional Series 200 mounting plates and with all Domi snap-on mounting plates.