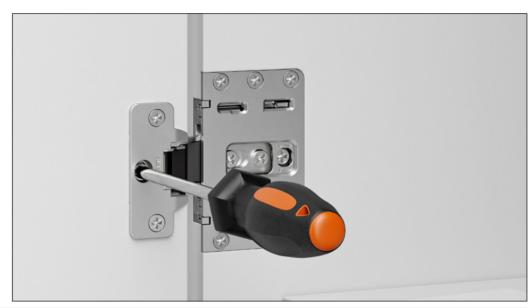

## Conecta - Adjustments • Holder DQG5B

Side adjustment for hinge for wood doors:

from -1 to +2

Side adjustment for hinge for aluminum-framed doors: from -2 to +0,5

Height adjustment for hinge for wood doors: from -2,5 to +2,5

Height adjustment for hinge for aluminum-framed doors: from -2,5 to +2,5

Depth adjustment for hinge for wood doors: from 0 to +3

Depth adjustment for hinge for aluminum-framed doors: from 0 to +3

## Conecta - Adjustments • Holder DQG3B

Side adjustment for hinge for wood doors: from -1 to +2

Side adjustment for hinge for aluminum-framed doors: from -2 to +0,5

Height adjustment for hinge for wood doors: from -2,5 to +2,5