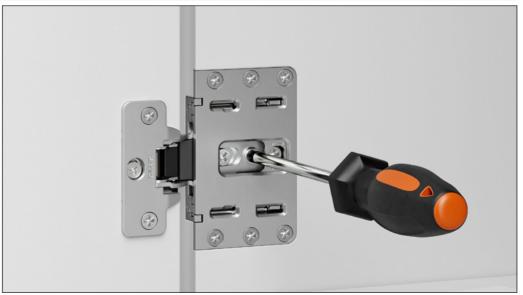

## Conecta - Adjustments • Holder DQG5B

Side adjustment for hinge for wood doors:

from -1 to +2

Side adjustment for hinge for aluminum-framed doors: from -2 to +0,5

Height adjustment for hinge for wood doors: from -2,5 to +2,5

Height adjustment for hinge for aluminum-framed doors: from -2,5 to +2,5

Depth adjustment for hinge for wood doors: from 0 to +3

Depth adjustment for hinge for aluminum-framed doors: from 0 to +3

## Conecta - Adjustments • Holder DQG3B

Side adjustment for hinge for wood doors: from -1 to +2

Side adjustment for hinge for aluminum-framed doors: from -2 to +0,5

Height adjustment for hinge for wood doors: from -2,5 to +2,5