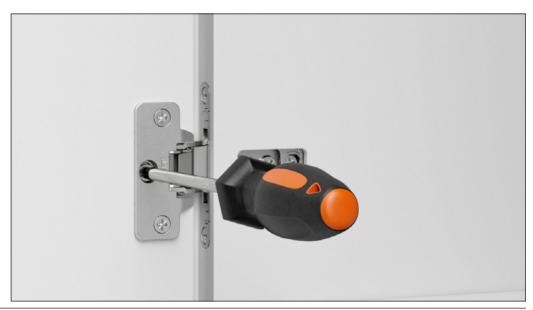

## Conecta - Adjustments • Holder DQG5B

Side adjustment for hinge for wood doors:

from -1 to +2

Side adjustment for hinge for aluminum-framed doors: from -2 to +0,5

Height adjustment for hinge for wood doors: from -2,5 to +2,5

Height adjustment for hinge for aluminum-framed doors: from -2,5 to +2,5

Depth adjustment for hinge for wood doors: from 0 to +3

Depth adjustment for hinge for aluminum-framed doors: from 0 to +3

## Conecta - Adjustments • Holder DQG3B

Side adjustment for hinge for wood doors: from -1 to +2

Side adjustment for hinge for aluminum-framed doors: from -2 to +0,5

Height adjustment for hinge for wood doors: from -2,5 to +2,5