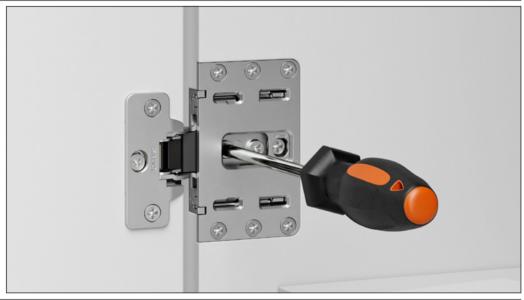

## Conecta - Adjustments • Holder DQG5B

Side adjustment for hinge for wood doors:

from -1 to +2

Side adjustment for hinge for aluminum-framed doors: from -2 to +0,5

Height adjustment for hinge for wood doors: from -2,5 to +2,5

Height adjustment for hinge for aluminum-framed doors: from -2,5 to +2,5

Depth adjustment for hinge for wood doors: from 0 to +3

Depth adjustment for hinge for aluminum-framed doors: from 0 to +3

## Conecta - Adjustments • Holder DQG3B

Side adjustment for hinge for wood doors: from -1 to +2

Side adjustment for hinge for aluminum-framed doors: from -2 to +0,5

Height adjustment for hinge for wood doors: from -2,5 to +2,5