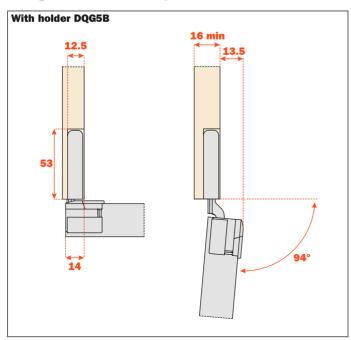

# **Holder DQG5B**

#### - For single door applications

- Attaches to the side using ø5x12.5 mm Euroscrews
- Screws and cover caps included in packaging