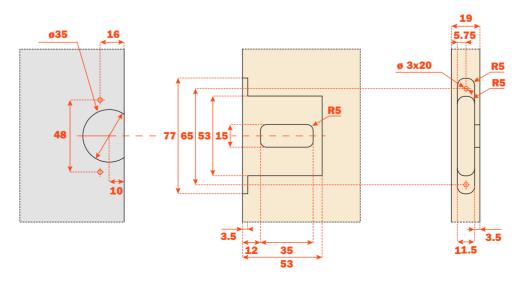

## **Holder DQG3B**

#### - For single door applications

- Attaches to the side using  $\emptyset 4x25 \text{ mm}$  screws
- Screws and cover caps included in packaging