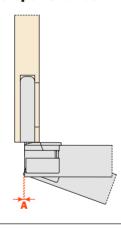

Diameter 35 mm

L = 3.5 mm

94° opening

6-way adjustable

Space needed to open the door

| T= | 25  | 26  | 27  | 28  | 29  | 30  |
|----|-----|-----|-----|-----|-----|-----|
| A= | 2.4 | 3.1 | 4.0 | 4.7 | 5.5 | 6.3 |

#### Fixing into the side and protrusion of the door