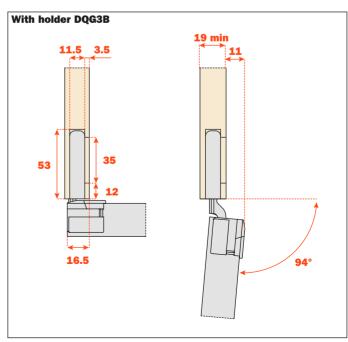

## **Holder DQG3B**

#### - For single door applications

- Attaches to the side using  $\emptyset 4x25 \text{ mm}$  screws
- Screws and cover caps included in packaging