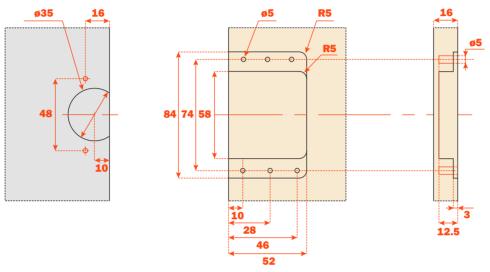

# **Holder DQG5B**

#### - For single door applications

- Attaches to the side using ø5x12.5 mm Euroscrews
- Screws and cover caps included in packaging