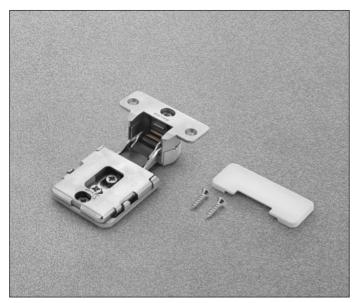

# Concealed Conecta CQA3KE hinge with recessed insertion in the side panel.

Rapid fastening of the door to the cabinet side 22 mm deep metal cup Drilling distance fixed at 10 mm from the edge of the door to the centre of the hole

Diameter 35 mm

L = 3.5 mm

94° opening

6-way adjustable

Space needed to open the door

| T= | 25  | 26  | 27  | 28  | 29  | 30  |
|----|-----|-----|-----|-----|-----|-----|
| A= | 2.4 | 3.1 | 4.0 | 4.7 | 5.5 | 6.3 |