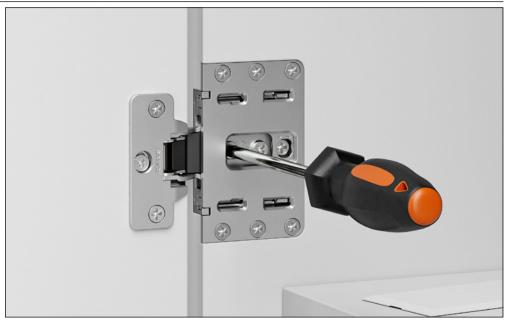

## Conecta • Adjustments • Holder DQG5B

Sideways adjustment for hinge for wooden doors: from -1 to +2

Sideways adjustment for hinge for aluminium-framed doors: from -2 to +0,5

Height adjustment for hinge for wooden doors: from -2,5 to +2,5

Height adjustment for hinge for aluminium-framed doors: from -2,5 to +2,5

Depth adjustment for hinge for wooden doors: from 0 to +3

Depth adjustment for hinge for aluminium-framed doors: from 0 to +3

## **Holder DQG3B**

Sideways adjustment for hinge for wooden doors: from -1 to +2

Sideways adjustment for hinge for aluminium-framed doors: from -2 to +0,5

Height adjustment for hinge for wooden doors: from -2,5 to +2,5