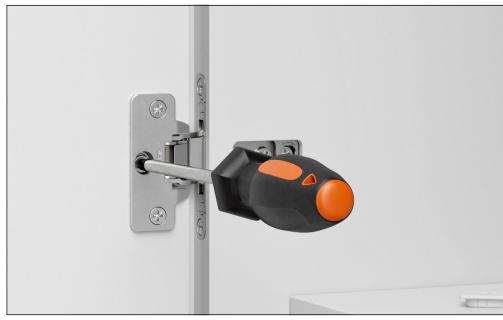

## **Holder DQG3B**

Sideways adjustment for hinge for wooden doors: from -1 to +2

Sideways adjustment for hinge for aluminium-framed doors: from -2 to +0,5

Height adjustment for hinge for wooden doors: from -2,5 to +2,5

Height adjustment for hinge for aluminium-framed doors: from -2,5 to +2,5

Depth adjustment for hinge for wooden doors: from 0 to +3

Depth adjustment for hinge for aluminium-framed doors: from 0 to +3