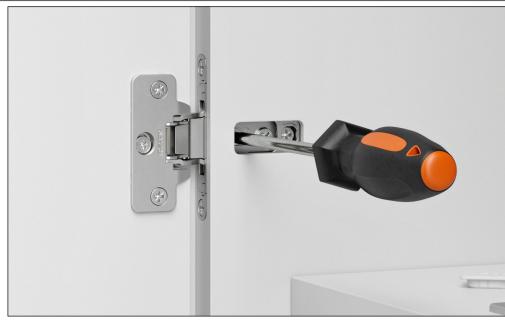

## Conecta • Adjustments • Holder DQG5B

Sideways adjustment for hinge for wooden doors: from -1 to +2

Sideways adjustment for hinge for aluminium-framed doors: from -2 to +0,5

Height adjustment for hinge for wooden doors: from -2,5 to +2,5

Height adjustment for hinge for aluminium-framed doors: from -2,5 to +2,5

Depth adjustment for hinge for wooden doors: from 0 to +3

Depth adjustment for hinge for aluminium-framed doors: from 0 to +3

## **Holder DQG3B**

Sideways adjustment for hinge for wooden doors: from -1 to +2

Sideways adjustment for hinge for aluminium-framed doors: from -2 to +0,5

Height adjustment for hinge for wooden doors: from -2,5 to +2,5