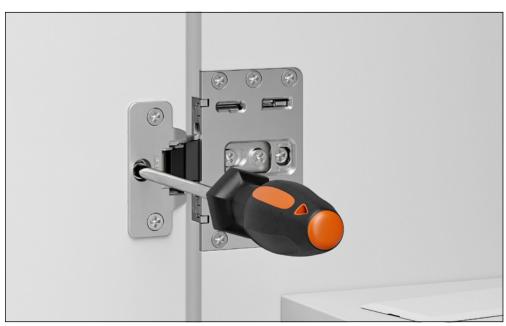

## Conecta • Adjustments • Holder DQG5B

Sideways adjustment for hinge for wooden doors: from -1 to +2

Sideways adjustment for hinge for aluminium-framed doors: from -2 to +0,5

Height adjustment for hinge for wooden doors: from -2,5 to +2,5

Height adjustment for hinge for aluminium-framed doors: from -2,5 to +2,5

Depth adjustment for hinge for wooden doors: from 0 to +3

Depth adjustment for hinge for aluminium-framed doors: from 0 to +3

## **Holder DQG3B**

Sideways adjustment for hinge for wooden doors: from -1 to +2

Sideways adjustment for hinge for aluminium-framed doors: from -2 to +0,5

Height adjustment for hinge for wooden doors: from -2,5 to +2,5