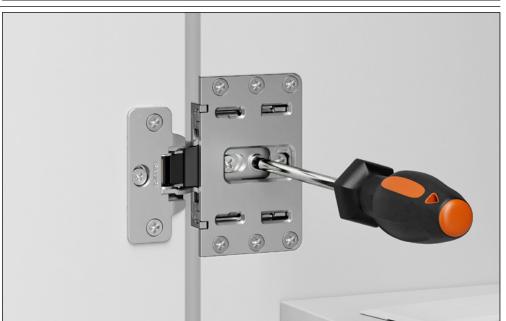

## Conecta • Adjustments • Holder DQG5B

Sideways adjustment for hinge for wooden doors: from -1 to +2

Sideways adjustment for hinge for aluminium-framed doors: from -2 to +0,5

Height adjustment for hinge for wooden doors: from -2,5 to +2,5

Height adjustment for hinge for aluminium-framed doors: from -2,5 to +2,5

Depth adjustment for hinge for wooden doors: from 0 to +3

Depth adjustment for hinge for aluminium-framed doors: from 0 to +3