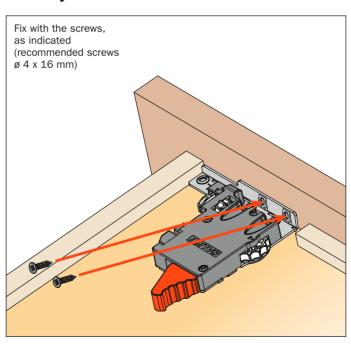

#### Assembly to the drawer front

It is recommended to pre-drill the bottom or the front using the SGD704UGXA drilling template, see page 35.