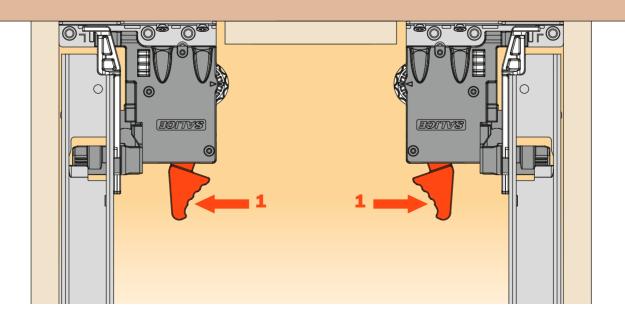

### **Drawer removal**

Position hands under the front of the drawer and press on the orange levers, as indicated in the drawing, sliding the drawer out of the cabinet.