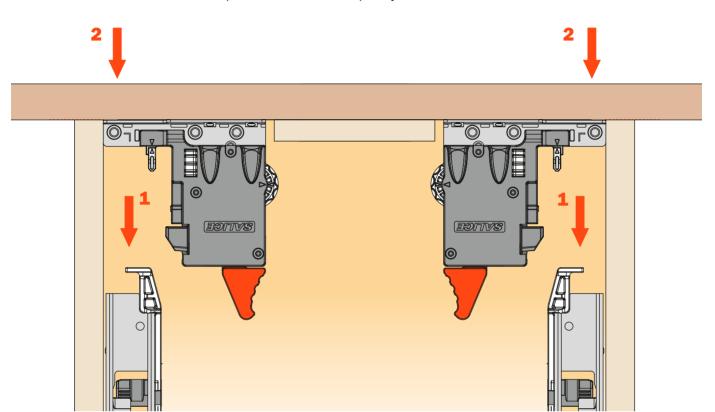

# F70 Clips Locking devices

## F70 - Clips - Locking devices

- For all F70 runner versions
- Material: plastic and steel
- Integrated tool-free side and depth adjustments
- Recommended pre-drilling ø 2.5 mm
- Mounts to the bottom or to the drawer front

#### **Clip dimension and drilling position**



AFCGXX3B Right and left clip with integrated adjustments

PACKAGING 2 BOXES = 100 right pcs. and 100 left pcs.

#### **Assembly to the drawer bottom**



#### Assembly to the drawer front



It is recommended to pre-drill the bottom or the front using the SGD704UGXA drilling template, see page 35.

## **Drawer assembly**

Place the drawer on the runners and push forward until completely closed



### **Drawer removal**

Position hands under the front of the drawer and press on the orange levers, as indicated in the drawing, sliding the drawer out of the cabinet.