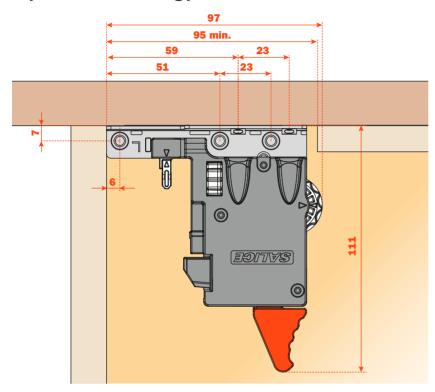

#### **Clip dimension and drilling position**

AFCGXX3B Right and left clip with integrated adjustments

PACKAGING 2 BOXES = 100 right pcs. and 100 left pcs.