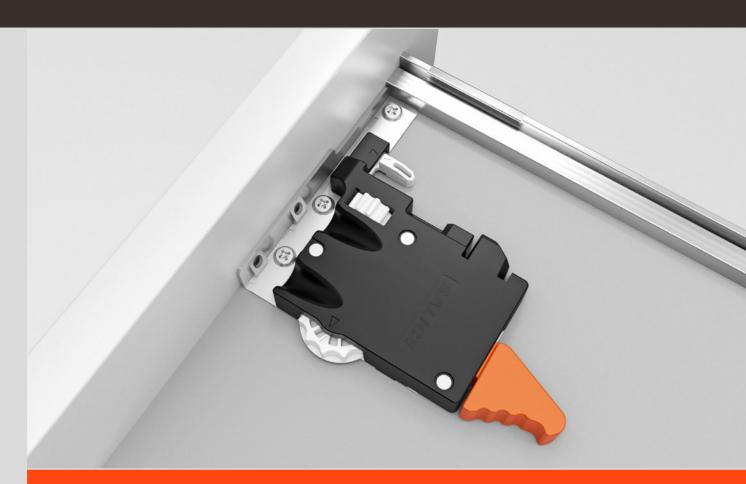

## F70 - Clips - Locking devices

- For all F70 runner versions
- Material: plastic and steel
- Integrated tool-free side and depth adjustments
- Recommended pre-drilling ø 2.5 mm
- Mounts to the bottom or to the drawer front

#### **Clip dimension and drilling position**

AFCGXX3B Right and left clip with integrated adjustments

PACKAGING 2 BOXES = 100 right pcs. and 100 left pcs.