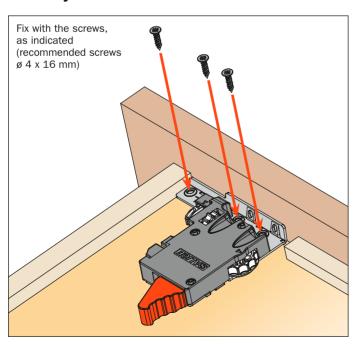

# F70 Clips Locking devices

## F70 - Clips - Locking devices

- For all F70 runner versions
- Material: plastic and steel
- Integrated tool-free side and depth adjustments
- Recommended pre-drilling ø 2.5 mm
- Mounts to the bottom or to the drawer front

#### **Clip dimension and drilling position**



AFCGXX3B Right and left clip with integrated adjustments

PACKAGING 2 BOXES = 100 right pcs. and 100 left pcs.

#### **Assembly to the drawer bottom**



#### Assembly to the drawer front



It is recommended to pre-drill the bottom or the front using the SGD704UGXA drilling template, see page 35.

## **Drawer assembly**

Place the drawer on the runners and push forward until completely closed



### **Drawer removal**

Position hands under the front of the drawer and press on the orange levers, as indicated in the drawing, sliding the drawer out of the cabinet.