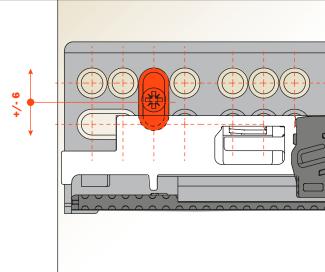

The oval slots on the runners enable a depth adjustment of  $\pm$  4.5 mm and a height adjustment of  $\pm$  6 mm to be made.

These adjustments are in addition to those incorporated in the fixing clips and in the runner (**Adjustments**, see page 17).