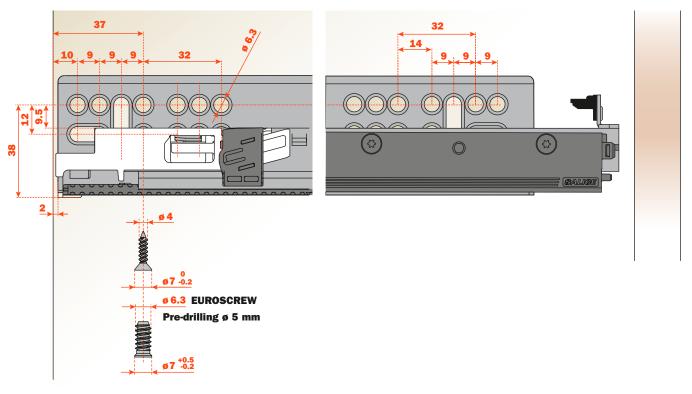

### **Drilling positions for runner on cabinet side**

On longer lengths load capacity may vary.