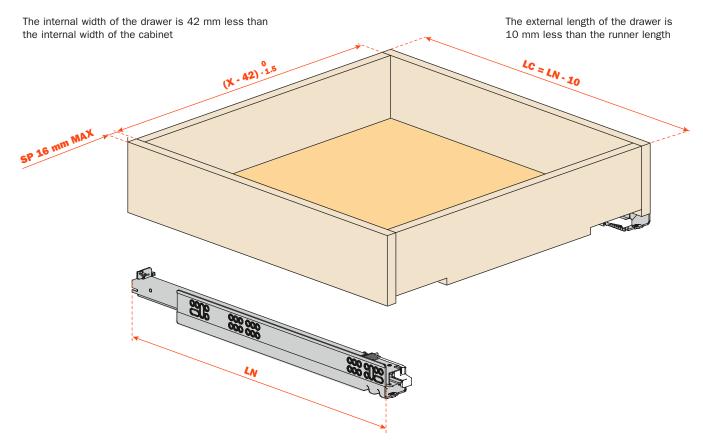

#### **Abbreviations**

#### **CHEST OF DRAWERS**

**SP** = Thickness of the drawer side

**LC** = Depth of the drawer

**PM** = Depth of the cabinet

**X** = Internal width of the cabinet

**LN** = Nominal runner length