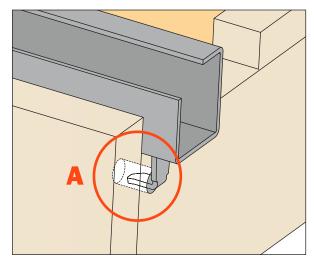

#### **REAR HOOK**

Use **SGD704UGXA drilling template** for rear hook, see page 35.

**Synchroniser for Push runners**, see page 32. **Lever for the tilt adjustment**, see page 37.