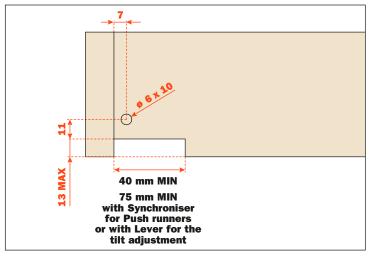

### **Drilling positions for runner on cabinet side**

On longer lengths load capacity may vary.