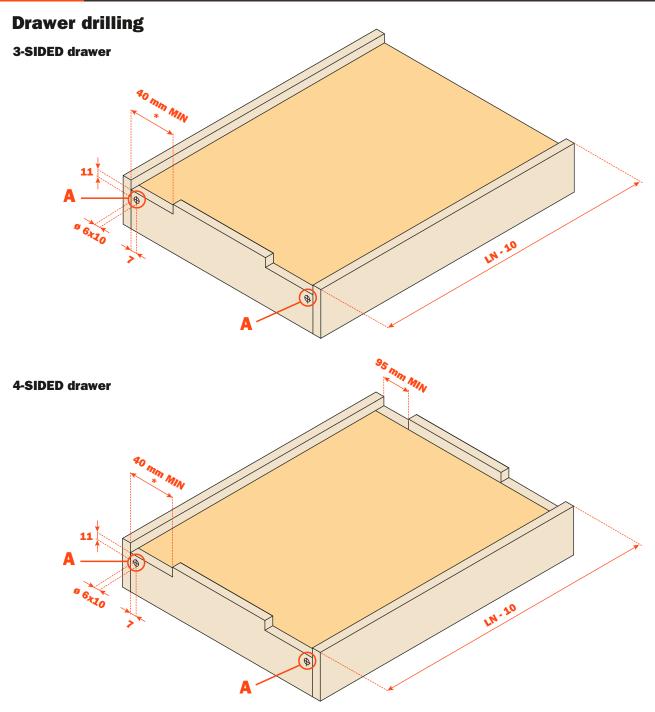

### **Drilling positions for runner on cabinet side**

On longer lengths load capacity may vary.