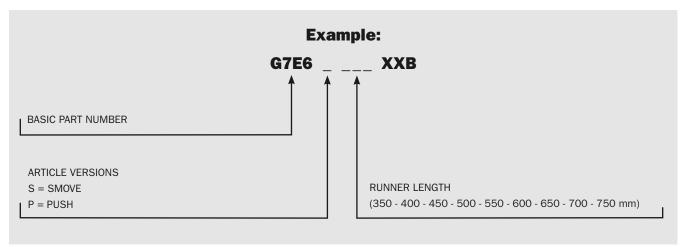

rs enable a depth adjustment of  $\pm$  4.5 mm and a height adjustment of  $\pm$  6 mm to be made.

These adjustments are in addition to those incorporated in the fixing clips and in the runner (**Adjustments**, see page 17).





### **Drilling positions for runner on cabinet side**



On longer lengths load capacity may vary.

## **Drawer setting**

#### **Abbreviations**

#### **CHEST OF DRAWERS**

**SP** = Thickness of the drawer side

**LC** = Depth of the drawer

**PM** = Depth of the cabinet

**X** = Internal width of the cabinet

**LN** = Nominal runner length







#### **REAR HOOK**



Use **SGD704UGXA drilling template** for rear hook, see page 35.



**Synchroniser for Push runners**, see page 32. **Lever for the tilt adjustment**, see page 37.

# **Part number composition**



# **Industrial packing**

| SMOVE       | LENGTH | BOX<br>Right runners | BOX<br>Left runners | PALLET<br>Right runners | PALLET<br>Left runners |
|-------------|--------|----------------------|---------------------|-------------------------|------------------------|
| G7E6S350XXB | 350 mm | 6 pcs.               | 6 pcs.              | 384 pcs.                | 384 pcs.               |
| G7E6S400XXB | 400 mm | 6 pcs.               | 6 pcs.              | 384 pcs.                | 384 pcs.               |
| G7E6S450XXB | 450 mm | 6 pcs.               | 6 pcs.              | 384 pcs.                | 384 pcs.               |
| G7E6S500XXB | 500 mm | 6 pcs.               | 6 pcs.              | 384 pcs.                | 384 pcs.               |
| G7E6S550XXB | 550 mm | 6 pcs.