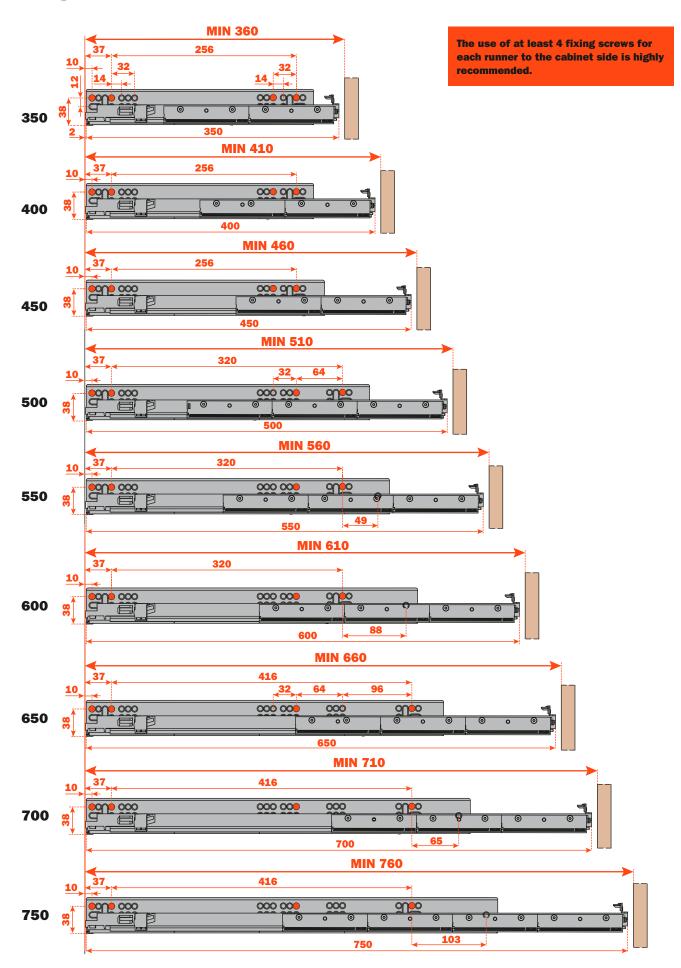

### **Drilling positions for runner on cabinet side**

On longer lengths load capacity may vary.