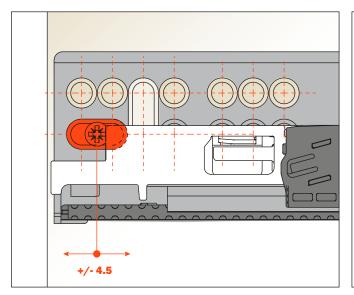

The oval slots on the runners enable a depth adjustment of  $\pm$  4.5 mm and a height adjustment of  $\pm$  6 mm to be made.

These adjustments are in addition to those incorporated in the fixing clips and in the runner (**Adjustments**, see page 17).