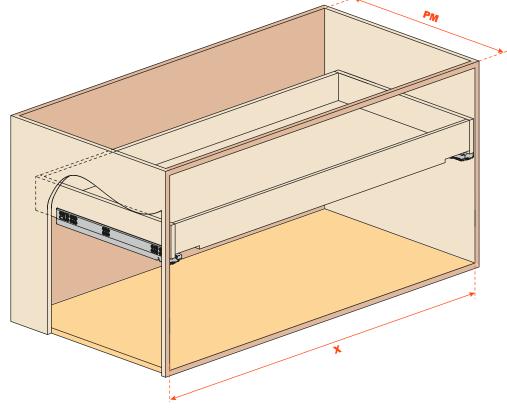

## **Drawer setting**

#### **CHEST OF DRAWERS**

**SP** = Thickness of the drawer side

**LC** = Depth of the drawer

**PM** = Depth of the cabinet

**X** = Internal width of the cabinet

**LN** = Nominal runner length