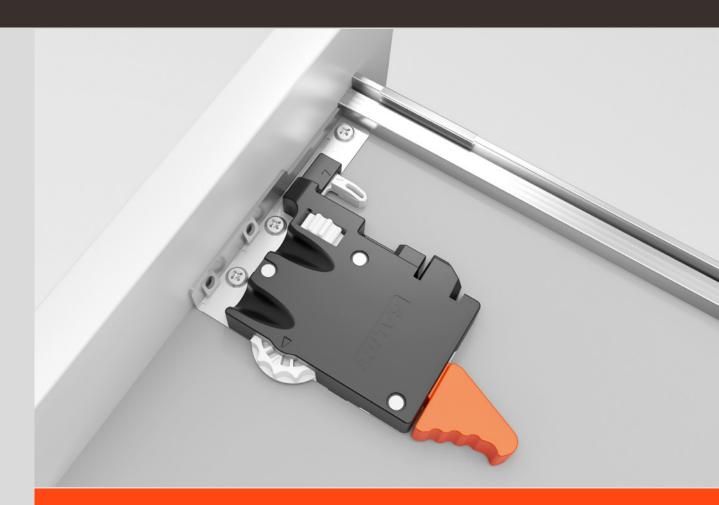

# F70 Fixing clip

## F70 - Fixing clip

- For all F70 runner versions
- Material: plastic and steel
- Integrated tool-free side and depth adjustments
- Recommended pre-drilling ø 2,5 mm
- Fixing to the bottom or to the frontal of the drawer