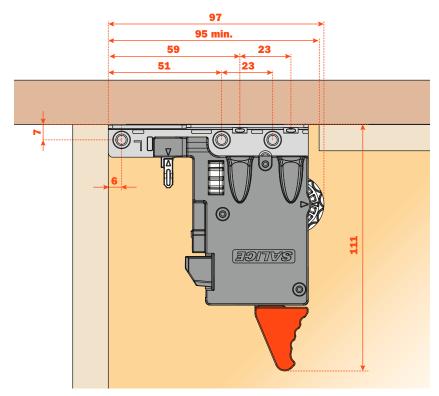

### Dimension of the clip and drilling position

AFCGXX3B Right and left clip with integrated adjustments

PACKING 2 BOXES = 100 right pcs. and 100 left pcs.