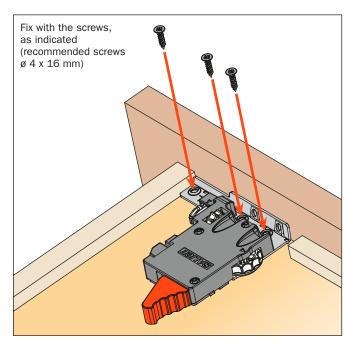

# F70 Fixing clip

## F70 - Fixing clip

- For all F70 runner versions
- Material: plastic and steel
- Integrated tool-free side and depth adjustments
- Recommended pre-drilling ø 2,5 mm
- Fixing to the bottom or to the frontal of the drawer

### Dimension of the clip and drilling position



AFCGXX3B Right and left clip with integrated adjustments

PACKING 2 BOXES = 100 right pcs. and 100 left pcs.

### Fixing to the bottom of the drawer



### Fixing to the drawer frontal



It is recommended to pre-drill the bottom or the frontal using the **SGD704UGXA drilling template**, see page 35.

# **Drawer fixing**

Place the drawer on the runners and push forward until completely closed



### **Drawer removal**

Open the drawer completely, press the indicated lever and slide the drawer out of the cabinet