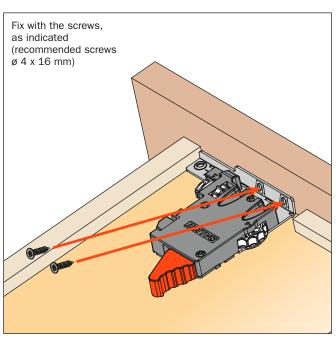

### Fixing to the drawer frontal

It is recommended to pre-drill the bottom or the frontal using the **SGD704UGXA drilling template**, see page 35.