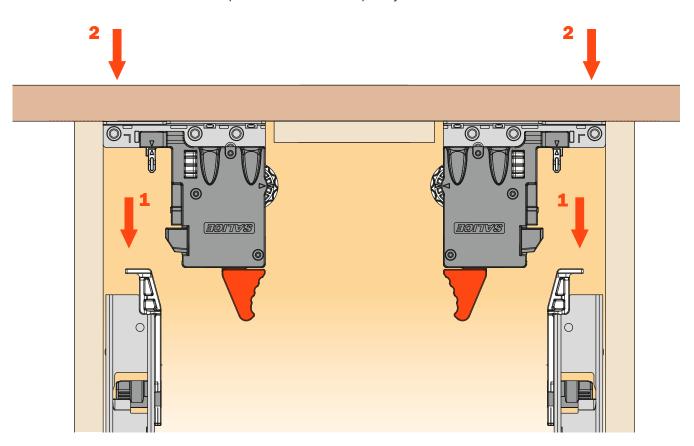

# **Drawer fixing**

Place the drawer on the runners and push forward until completely closed