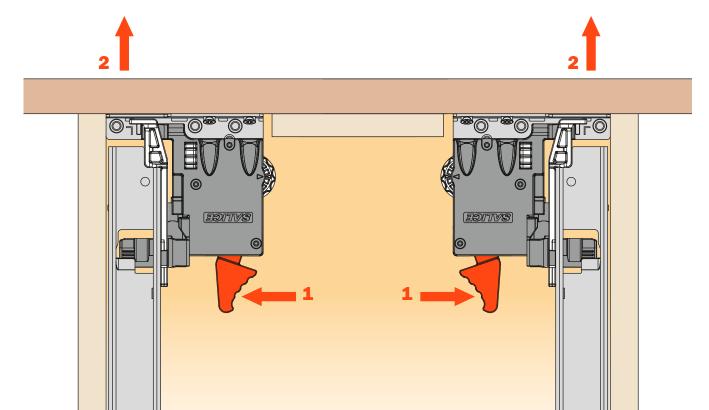

### **Drawer removal**

Open the drawer completely, press the indicated lever and slide the drawer out of the cabinet