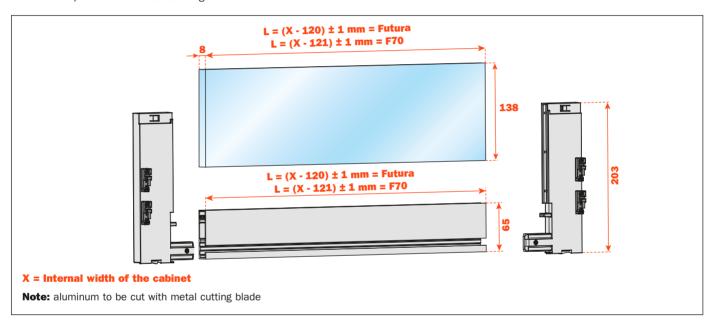

## **Assembly features**

Cut the front panel and the insert to length

Insert the front panel adapters into the front panel and tighten the locking screws. Frontal fixings are already premounted.