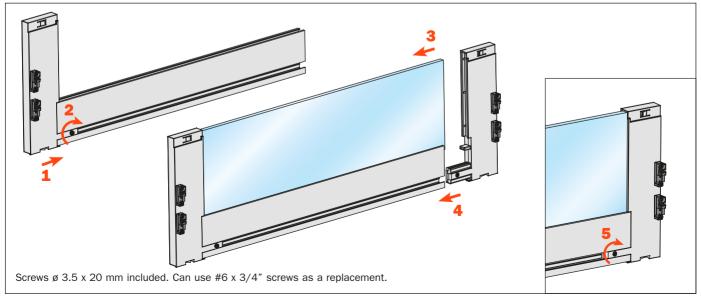

## **Assembly features**

Cut the front panel and the insert to length

Insert the front panel adapters into the front panel and tighten the locking screws. Frontal fixings are already premounted.

## Fix the front panel to the drawer