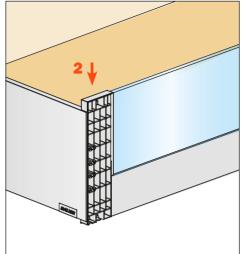

t - H 178 mm



Height of Lineabox side 178 mm

Max. height of front panel 203 mm

For use with Futura and F70 full-extension runners

- Rapid assembly system, with no machinery or templates needed
- Rapid mounting and removal of front panel
- Can be personalized according to the width of the cabinet
- Height, sideways and depth adjustment of the drawer incorporated in the runner fixing clips
- Material: aluminum for Lineabox sides and front panel
  - plastic for front panel adapters
  - metal for covers
- Finishes: White
  - Gray
  - Stainless steel

## **Assembly features**

Cut the front panel and the insert to length



Insert the front panel adapters into the front panel and tighten the locking screws. Frontal fixings are already premounted.



## Fix the front panel to the drawer





## Fix the covers



To correct any possible cutting errors of the panel, loosen and retighten the indicated screws  $% \left( 1\right) =\left( 1\right) \left( 1\right)$