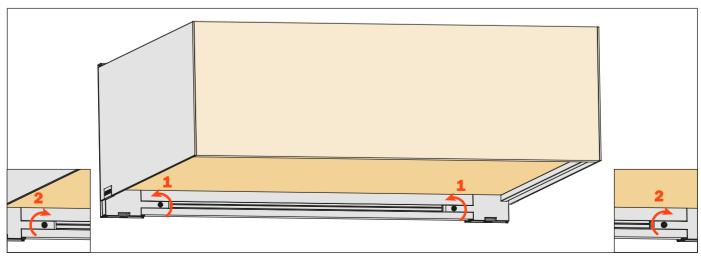

## Fix the covers

To correct any possible cutting errors of the panel, loosen and retighten the indicated screws  $% \left( 1\right) =\left( 1\right) \left( 1\right)$ 