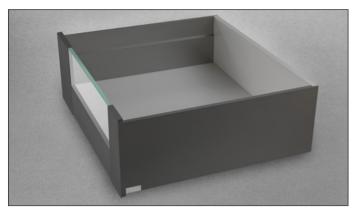

## 4-Sided Internal Drawer with insert - H 178 mm

Height of Lineabox side 178 mm

Max. height of front panel 203 mm

For use with Futura and F70 full-extension runners

- Rapid assembly system, with no machinery or templates needed
- Rapid mounting and removal of front panel
- Can be personalized according to the width of the cabinet
- Height, sideways and depth adjustment of the drawer incorporated in the runner fixing clips
- Material: aluminum for Lineabox sides and front panel
  - plastic for front panel adapters
  - metal for covers
- Finishes: White
  - Gray
  - Stainless steel