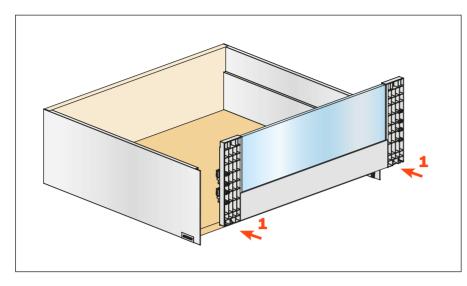

## Fix the front panel to the drawer

## Fix the covers

To correct any possible cutting errors of the panel, loosen and retighten the indicated screws  $% \left( 1\right) =\left( 1\right) \left( 1\right)$ 