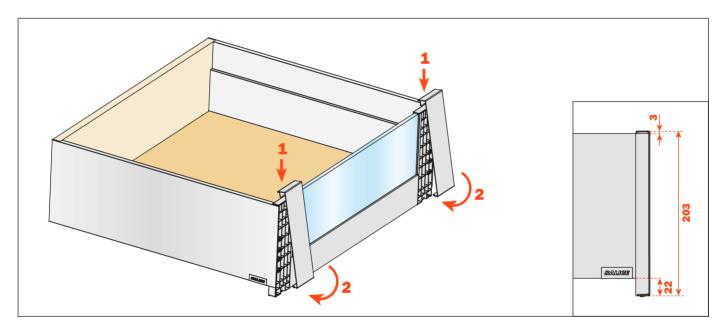

## Fix the front panel to the drawer

## 4-Sided Internal Drawer with insert - H 178 mm

Height of Lineabox side 178 mm

Max. height of front panel 203 mm

For use with Futura and F70 full-extension runners

- Rapid assembly system, with no machinery or templates needed
- Rapid mounting and removal of front panel
- Can be personalized according to the width of the cabinet
- Height, sideways and depth adjustment of the drawer incorporated in the runner fixing clips
- Material: aluminum for Lineabox sides and front panel
  - plastic for front panel adapters
  - metal for covers
- Finishes: White
  - Gray
  - Stainless steel