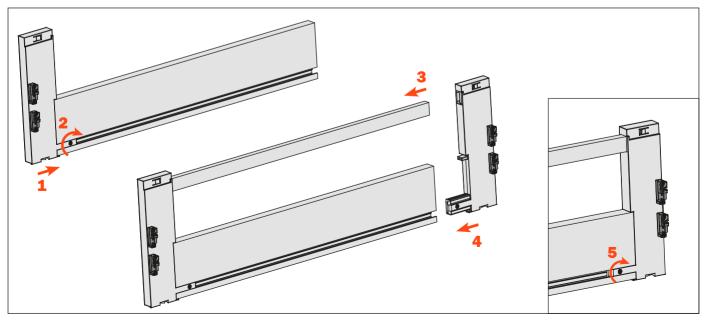

## **Assembly features**

Cut the profile and the gallery rail to length

Insert the front panel adapters into the front panel and the railing and tighten the locking screws. Frontal fixings are already premounted.

Fix the front panel to the drawer

Fix the covers

To correct any possible cutting errors of the panel, loosen and retighten the indicated screws