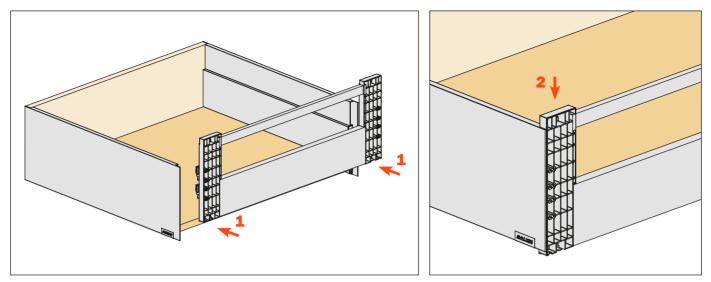

Fix the front panel to the drawer

Fix the covers

To correct any possible cutting errors of the panel, loosen and retighten the indicated screws