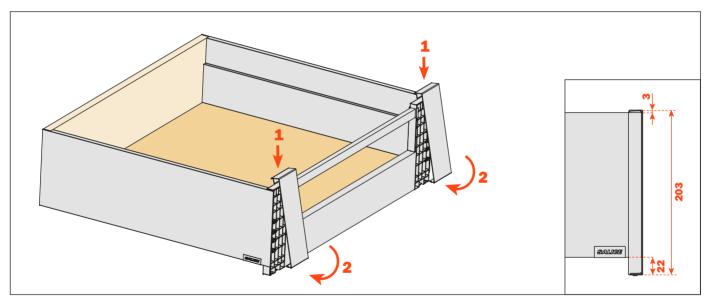

## **Assembly features**

Cut the profile and the gallery rail to length

Insert the front panel adapters into the front panel and the railing and tighten the locking screws. Frontal fixings are already premounted.

Fix the front panel to the drawer

Fix the covers

To correct any possible cutting errors of the panel, loosen and retighten the indicated screws