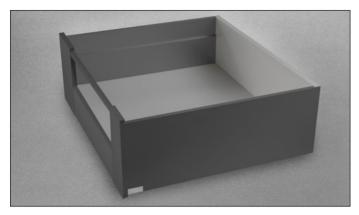

## 4-Sided Internal Drawer with gallery rail - H 178 mm

Height of Lineabox side 178 mm Max. height of front panel 203 mm For use with Futura and F70 full-extension runners

- Rapid assembly system, with no machinery or templates needed
- Rapid mounting and removal of front panel
- Can be personalized according to the width of the cabinet
- Height, sideways and depth adjustment of the drawer incorporated in the runner fixing clips
- Material: aluminum for Lineabox sides, front panel and railing
  - plastic for front panel adapters
  - metal for covers
- Finishes: White
  - Gray
    - Stainless steel