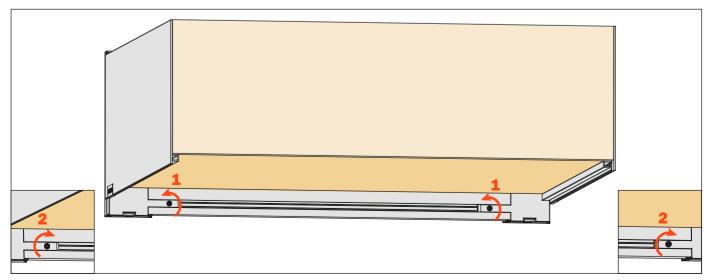

Fix the front panel to the drawer

Fix the covers

To correct any possible cutting errors of the panel, loosen and retighten the indicated screws