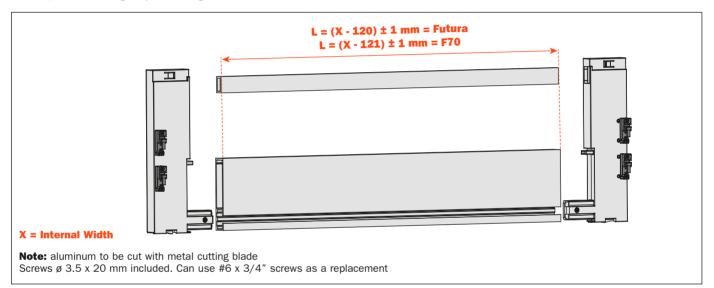

## **Assembly features**

Cut the profile and the gallery rail to length

Insert the front panel adapters into the front panel and the railing and tighten the locking screws. Frontal fixings are already premounted.