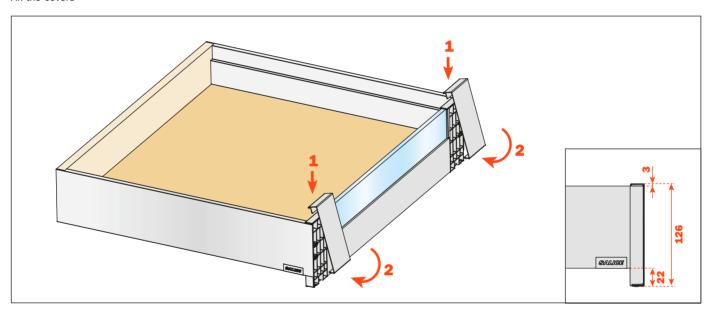

## **Assembly features**

Cut the front panel and the insert to length

Insert the front panel adapters into the front panel and tighten the locking screws. Frontal fixings are already premounted.

## Attach the front to the drawer