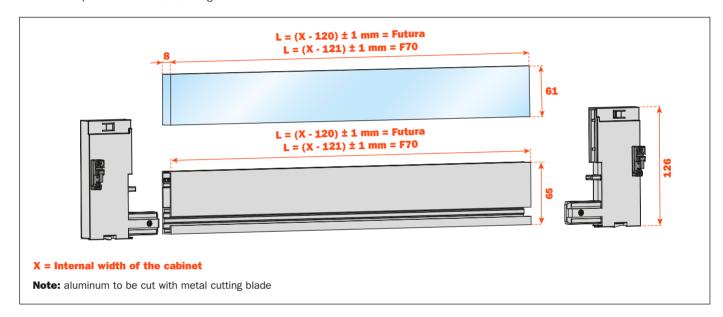

## **Assembly features**

Cut the front panel and the insert to length

Insert the front panel adapters into the front panel and tighten the locking screws. Frontal fixings are already premounted.