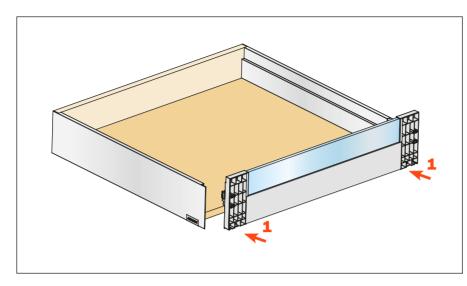

insert - H 101 mm



Height of Lineabox side 101 mm

Max. height of front panel 126 mm

For use with Futura and F70 full-extension runners

- Rapid assembly system, with no machinery or templates needed
- Rapid mounting and removal of front panel
- Can be personalized according to the width of the cabinet
- Height, sideways and depth adjustment of the drawer incorporated in the runner fixing clips
- Material: aluminum for Lineabox sides and front panel
  - plastic for front panel adapters
  - metal for covers
- Finishes: White
  - Gray
  - Stainless steel

## **Assembly features**

Cut the front panel and the insert to length



Insert the front panel adapters into the front panel and tighten the locking screws. Frontal fixings are already premounted.



## Attach the front to the drawer





## Fix the covers



To correct possible cutting errors of the front profile, loosen and retighten the indicated screws