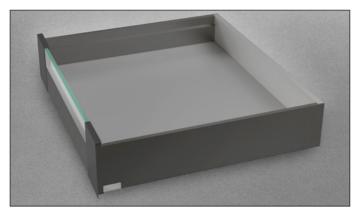

## 4-Sided Internal Drawer with insert - H 101 mm

Height of Lineabox side 101 mm

Max. height of front panel 126 mm

For use with Futura and F70 full-extension runners

- Rapid assembly system, with no machinery or templates needed
- Rapid mounting and removal of front panel
- Can be personalized according to the width of the cabinet
- Height, sideways and depth adjustment of the drawer incorporated in the runner fixing clips
- Material: aluminum for Lineabox sides and front panel
  - plastic for front panel adapters
  - metal for covers
- Finishes: White
  - Gray
  - Stainless steel