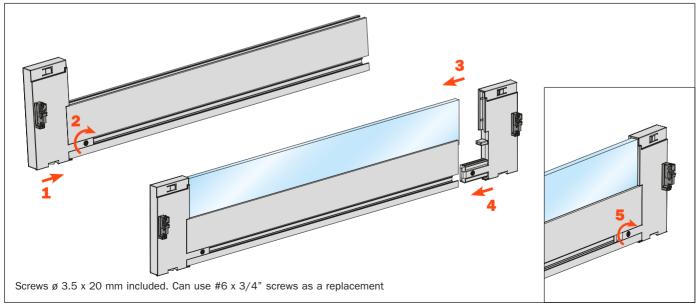

## **Assembly features**

Cut the front panel and the insert to length

Insert the front panel adapters into the front panel and tighten the locking screws. Frontal fixings are already premounted.

## Attach the front to the drawer