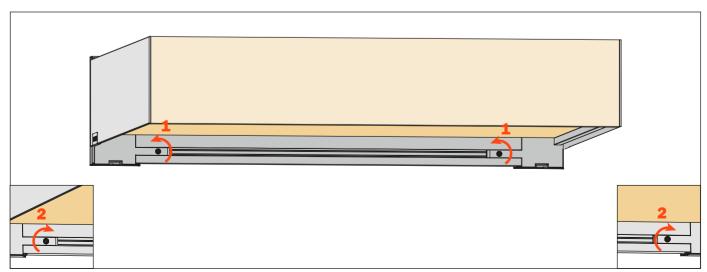

## Fix the covers

To correct possible cutting errors of the front profile, loosen and retighten the indicated screws