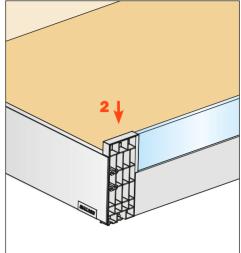

sert - H 101 mm



Height of Lineabox side 101 mm

Max. height of front panel 126 mm

For use with Futura and F70 full-extension runners

- Rapid assembly system, with no machinery or templates needed
- Rapid mounting and removal of front panel
- Can be personalized according to the width of the cabinet
- Height, sideways and depth adjustment of the drawer incorporated in the runner fixing clips
- Material: aluminum for Lineabox sides and front panel
  - plastic for front panel adapters
  - metal for covers
- Finishes: White
  - Gray
  - Stainless steel

## **Assembly features**

Cut the front panel and the insert to length



Insert the front panel adapters into the front panel and tighten the locking screws. Frontal fixings are already premounted.



## Attach the front to the drawer





## Fix the covers



To correct possible cutting errors of the front profile, loosen and retighten the indicated screws