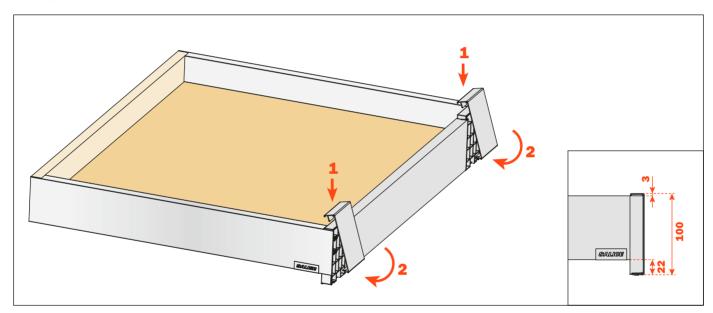

## Fix the front panel to the drawer

Fix the covers

To correct possible cutting errors of the front profile, loosen and retighten the indicated screws