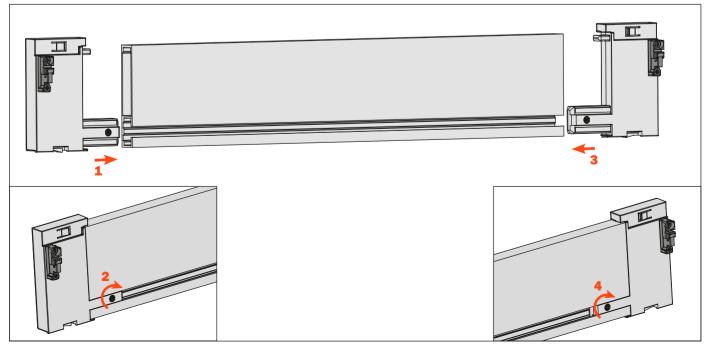

## **Assembly features**

Cutting of the horizontal profile

Insert the front panel adapters into the front panel and tighten the locking screws. Frontal fixings are already premounted.