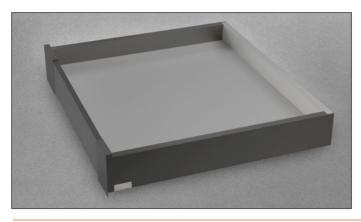

## 4-Sided Internal Drawer - H 75 mm

Height of Lineabox side 75 mm Max. height of front panel 100 mm For use with Futura and F70 full-extension runners

- Rapid assembly system, with no machinery or templates needed
- Rapid mounting and removal of front panel
- Can be personalized according to the width of the cabinet
- Height, sideways and depth adjustment of the drawer incorporated in the runner fixing clips
- Material: aluminum for Lineabox sides and front panel
  - plastic for front panel adapters
  - metal for covers
- Finishes: White
  - Gray
  - Stainless steel