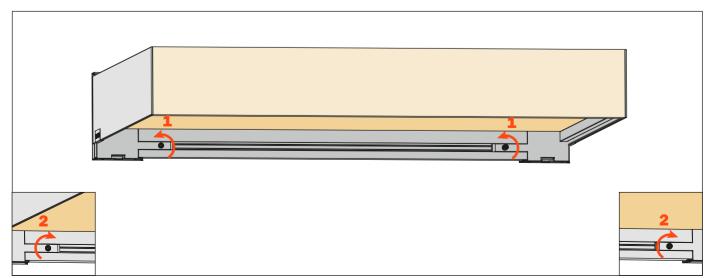

## Fix the front panel to the drawer

Fix the covers

To correct possible cutting errors of the front profile, loosen and retighten the indicated screws