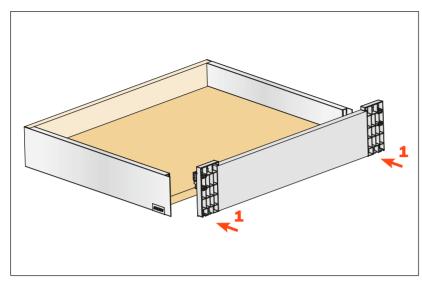

## Fix the front panel to the drawer

Fix the covers

To correct possible cutting errors of the front profile, loosen and retighten the indicated screws