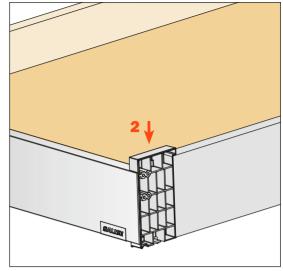

## Fix the front panel to the drawer

Fix the covers

To correct possible cutting errors of the front profile, loosen and retighten the indicated screws