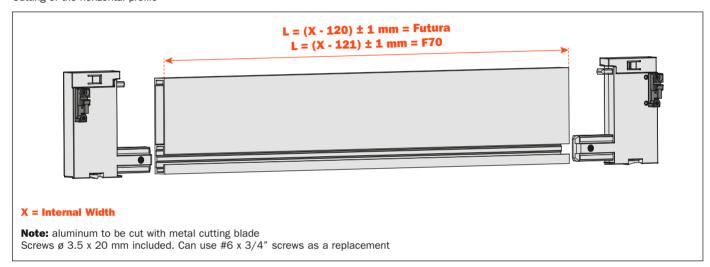

## **Assembly features**

Cutting of the horizontal profile

Insert the front panel adapters into the front panel and tighten the locking screws. Frontal fixings are already premounted.