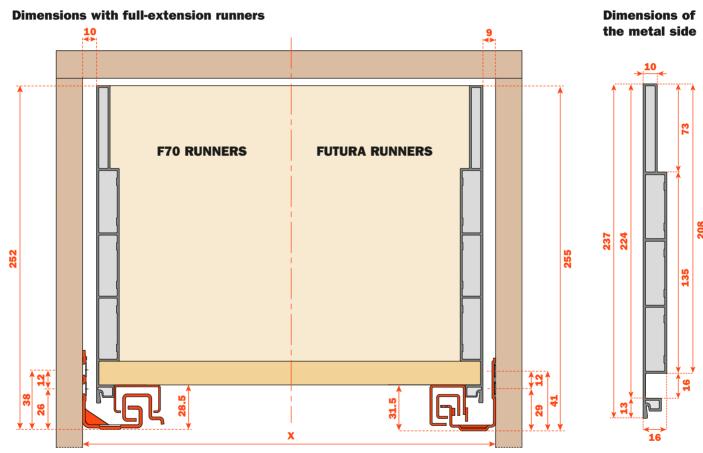

# 2-Sided Drawer - H 237 mm



Lineabox metal sides, wood front and back panel. Height of the side 237 mm - Internal height 208 mm. For use with Futura and F70 full-extension runners.

- No machine or template needed for assembly
- Rapid assembly and disassembly of the drawer
- Height, side and depth adjustment of the drawer incorporated in the runner fixing clips
- Wood thickness: 16 mm (5/8") for bottom, front and back panels
- Sides notched front and back
- Premounted front/back connector fittings
- Non-handed sides
- Material: Aluminum
- Finishes: White
  - Gray
  - Stainless steel



## Cutting the width for the sub-front and the back



## **Cutting the length and width for the bottom**



## **Technical features**

## **SUB-FRONT - Finished height & drilling dimensions**



**BACK - Finished height & drilling dimensions** 



Note: Rear hook hole dimensions based on drilling with Salice drilling template A199800755010 with Futura runners or SGD704UGXA with F70 runners (see accessories, page 50).

## **Components of the drawer**

- 1 Front/back fixing clip ASMGP12A3XA screw attachment OR 2 Front/back fixing clip ASMGP12A3CA 5 mm dowel attachment Nr. 12 pcs.
- 3 Cover cap (With embossed Salice logo ASCCX83H9SN With silk-screen printed Salice logo ASCXX83H9SN) Nr. 2 pcs. (optional)



finished front.