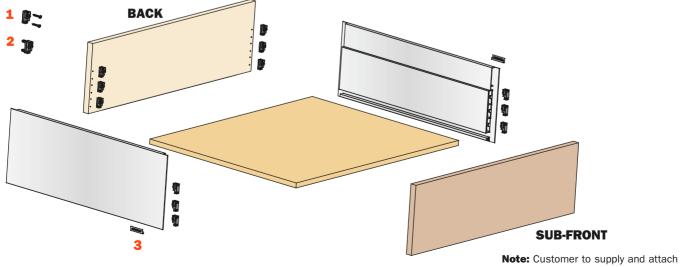

## **Components of the drawer**

- 1 Front/back fixing clip ASMGP12A3XA screw attachment OR 2 Front/back fixing clip ASMGP12A3CA 5 mm dowel attachment Nr. 12 pcs.
- 3 Cover cap (With embossed Salice logo ASCCX83H9SN With silk-screen printed Salice logo ASCXX83H9SN) Nr. 2 pcs. (optional)