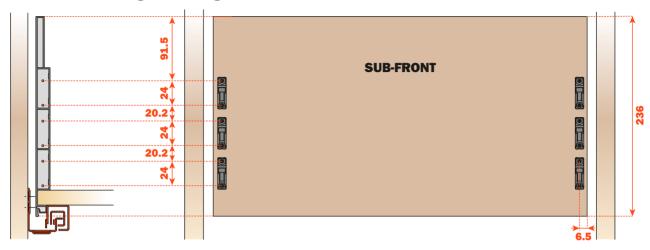

## **SUB-FRONT - Finished height & drilling dimensions**

**BACK - Finished height & drilling dimensions** 

Note: Rear hook hole dimensions based on drilling with Salice drilling template A199800755010 with Futura runners or SGD704UGXA with F70 runners (see accessories, page 50).