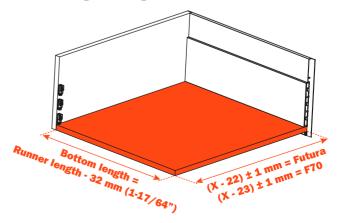

# 2-Sided Drawer - H 237 mm



Lineabox metal sides, wood front and back panel. Height of the side 237 mm - Internal height 208 mm. For use with Futura and F70 full-extension runners.

- No machine or template needed for assembly
- Rapid assembly and disassembly of the drawer
- Height, side and depth adjustment of the drawer incorporated in the runner fixing clips
- Wood thickness: 16 mm (5/8") for bottom, front and back panels
- Sides notched front and back
- Premounted front/back connector fittings
- Non-handed sides
- Material: Aluminum
- Finishes: White
  - Gray
  - Stainless steel



## Cutting the width for the sub-front and the back



## **Cutting the length and width for the bottom**



## **Technical features**

## **SUB-FRONT - Finished height & drilling dimensions**



**BACK - Finished height & drilling dimensions** 



Note: Rear hook hole dimensions based on drilling with Salice drilling template A199800755010 with Futura runners or SGD704UGXA with F70 runners (see accessories, page 50).

## **Components of the drawer**

- 1 Front/back fixing clip ASMGP12A3XA screw attachment OR 2 Front/back fixing clip ASMGP12A3CA 5 mm dowel attachment Nr. 12 pcs.
- 3 Cover cap (With embossed Salice logo ASCCX83H9SN With silk-screen printed Salice logo ASCXX83H9SN) Nr. 2 pcs. (optional)



finished front.