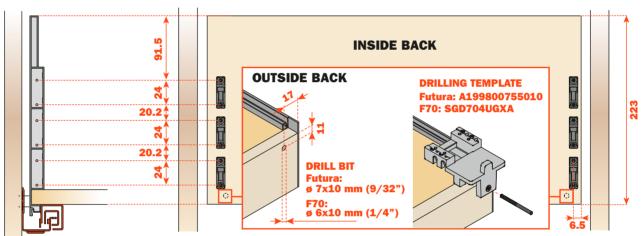

## **SUB-FRONT - Finished height & drilling dimensions**

**BACK - Finished height & drilling dimensions** 

Note: Rear hook hole dimensions based on drilling with Salice drilling template A199800755010 with Futura runners or SGD704UGXA with F70 runners (see accessories, page 50).