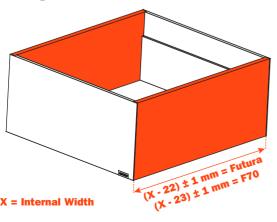

# 2-Sided Drawer - H 237 mm



Lineabox metal sides, wood front and back panel. Height of the side 237 mm - Internal height 208 mm. For use with Futura and F70 full-extension runners.

- No machine or template needed for assembly
- Rapid assembly and disassembly of the drawer
- Height, side and depth adjustment of the drawer incorporated in the runner fixing clips
- Wood thickness: 16 mm (5/8") for bottom, front and back panels
- Sides notched front and back
- Premounted front/back connector fittings
- Non-handed sides
- Material: Aluminum
- Finishes: White
  - Gray
  - Stainless steel



## Cutting the width for the sub-front and the back



## **Cutting the length and width for the bottom**



## **Technical features**

## **SUB-FRONT - Finished height & drilling dimensions**



**BACK - Finished height & drilling dimensions** 



Note: Rear hook hole dimensions based on drilling with Salice drilling template A199800755010 with Futura runners or SGD704UGXA with F70 runners (see accessories, page 50).

## **Components of the drawer**

- 1 Front/back fixing clip ASMGP12A3XA screw attachment OR 2 Front/back fixing clip ASMGP12A3CA 5 mm dowel attachment Nr. 12 pcs.
- 3 Cover cap (With embossed Salice logo ASCCX83H9SN With silk-screen printed Salice logo ASCXX83H9SN) Nr. 2 pcs. (optional)



finished front.