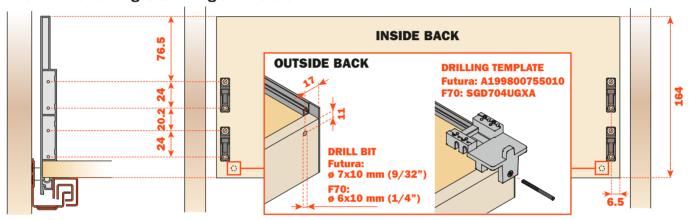

### **BACK - Finished height & drilling dimensions**

**Note:** Rear hook hole dimensions based on drilling with Salice drilling template **A199800755010** with Futura runners or **SGD704UGXA** with F70 runners (see accessories, page 50).