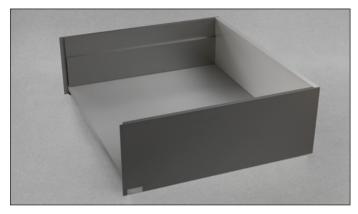

# 2-Sided Drawer - H 178 mm

Lineabox metal sides, wood sub-front and back panel. Height of the side 178 mm - Internal height 149 mm. For use with Futura and F70 full-extension runners.

- No machine or template needed for assembly
- Rapid assembly and disassembly of the drawer
- Height, side and depth adjustment of the drawer incorporated in the runner fixing clips
- Wood thickness: 16 mm (5/8") for bottom, sub-front and back panels
- Sides notched front and back
- Premounted front/back connector fittings
- Non-handed sides
- Material: Aluminum
- Finishes: White
  - Gray
  - Stainless steel