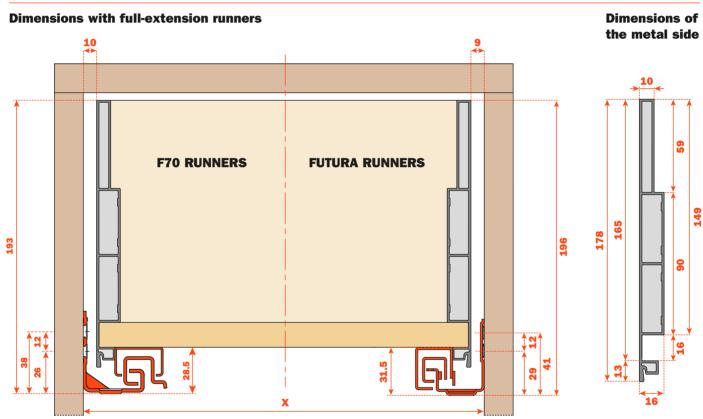

# 2-Sided Drawer - H 178 mm



Lineabox metal sides, wood sub-front and back panel. Height of the side 178 mm - Internal height 149 mm. For use with Futura and F70 full-extension runners.

- No machine or template needed for assembly
- Rapid assembly and disassembly of the drawer
- Height, side and depth adjustment of the drawer incorporated in the runner fixing clips
- Wood thickness: 16 mm (5/8") for bottom, sub-front and back panels
- Sides notched front and back
- Premounted front/back connector fittings
- Non-handed sides
- Material: Aluminum
- Finishes: White
  - Gray
  - Stainless steel



#### Cutting the width for the sub-front and the back



## **Cutting the length and width for the bottom**



X = Internal Width

### **Technical features**

### **SUB-FRONT - Finished height & drilling dimensions**



### **BACK - Finished height & drilling dimensions**



**Note:** Rear hook hole dimensions based on drilling with Salice drilling template **A199800755010** with Futura runners or **SGD704UGXA** with F70 runners (see accessories, page 50).

#### **Components of the drawer**

- 1 Front/back fixing clip ASMGP12A3XA screw attachment OR 2 Front/back fixing clip ASMGP12A3CA 5 mm dowel attachment Nr. 8 pcs.
- 3 Cover cap (With embossed Salice logo ASCCX83H9SN With silk-screen printed Salice logo ASCXX83H9SN) Nr. 2 pcs. (optional)