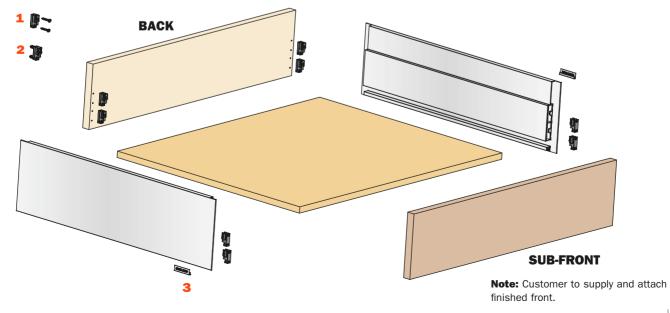

#### **Components of the drawer**

- 1 Front/back fixing clip ASMGP12A3XA screw attachment OR 2 Front/back fixing clip ASMGP12A3CA 5 mm dowel attachment Nr. 8 pcs.
- 3 Cover cap (With embossed Salice logo ASCCX83H9SN With silk-screen printed Salice logo ASCXX83H9SN) Nr. 2 pcs. (optional)