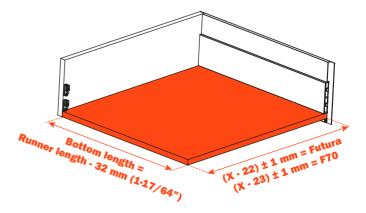

# 2-Sided Drawer - H 178 mm



Lineabox metal sides, wood sub-front and back panel. Height of the side 178 mm - Internal height 149 mm. For use with Futura and F70 full-extension runners.

- No machine or template needed for assembly
- Rapid assembly and disassembly of the drawer
- Height, side and depth adjustment of the drawer incorporated in the runner fixing clips
- Wood thickness: 16 mm (5/8") for bottom, sub-front and back panels
- Sides notched front and back
- Premounted front/back connector fittings
- Non-handed sides
- Material: Aluminum
- Finishes: White
  - Gray
  - Stainless steel



#### Cutting the width for the sub-front and the back



## **Cutting the length and width for the bottom**



X = Internal Width

### **Technical features**

### **SUB-FRONT - Finished height & drilling dimensions**



### **BACK - Finished height & drilling dimensions**



**Note:** Rear hook hole dimensions based on drilling with Salice drilling template **A199800755010** with Futura runners or **SGD704UGXA** with F70 runners (see accessories, page 50).

#### **Components of the drawer**

- 1 Front/back fixing clip ASMGP12A3XA screw attachment OR 2 Front/back fixing clip ASMGP12A3CA 5 mm dowel attachment Nr. 8 pcs.
- 3 Cover cap (With embossed Salice logo ASCCX83H9SN With silk-screen printed Salice logo ASCXX83H9SN) Nr. 2 pcs. (optional)