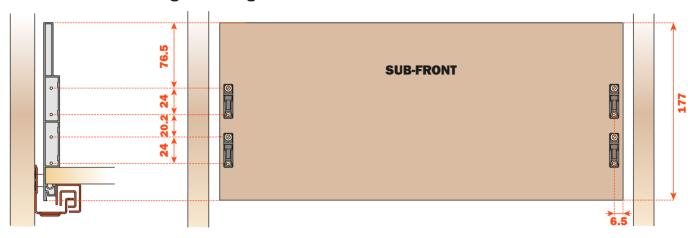

78 mm



Lineabox metal sides, wood sub-front and back panel. Height of the side 178 mm - Internal height 149 mm. For use with Futura and F70 full-extension runners.

- No machine or template needed for assembly
- Rapid assembly and disassembly of the drawer
- Height, side and depth adjustment of the drawer incorporated in the runner fixing clips
- Wood thickness: 16 mm (5/8") for bottom, sub-front and back panels
- Sides notched front and back
- Premounted front/back connector fittings
- Non-handed sides
- Material: Aluminum
- Finishes: White
  - Gray
  - Stainless steel



#### Cutting the width for the sub-front and the back



## **Cutting the length and width for the bottom**



X = Internal Width

### **Technical features**

### **SUB-FRONT - Finished height & drilling dimensions**



### **BACK - Finished height & drilling dimensions**



**Note:** Rear hook hole dimensions based on drilling with Salice drilling template **A199800755010** with Futura runners or **SGD704UGXA** with F70 runners (see accessories, page 50).

#### **Components of the drawer**

- 1 Front/back fixing clip ASMGP12A3XA screw attachment OR 2 Front/back fixing clip ASMGP12A3CA 5 mm dowel attachment Nr. 8 pcs.
- 3 Cover cap (With embossed Salice logo ASCCX83H9SN With silk-screen printed Salice logo ASCXX83H9SN) Nr. 2 pcs. (optional)