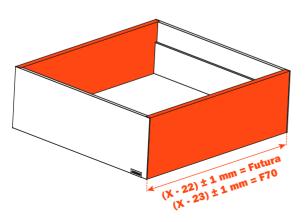

# 2-Sided Drawer - H 178 mm



Lineabox metal sides, wood sub-front and back panel. Height of the side 178 mm - Internal height 149 mm. For use with Futura and F70 full-extension runners.

- No machine or template needed for assembly
- Rapid assembly and disassembly of the drawer
- Height, side and depth adjustment of the drawer incorporated in the runner fixing clips
- Wood thickness: 16 mm (5/8") for bottom, sub-front and back panels
- Sides notched front and back
- Premounted front/back connector fittings
- Non-handed sides
- Material: Aluminum
- Finishes: White
  - Gray
  - Stainless steel



#### Cutting the width for the sub-front and the back



## **Cutting the length and width for the bottom**



X = Internal Width

### **Technical features**

### **SUB-FRONT - Finished height & drilling dimensions**



### **BACK - Finished height & drilling dimensions**



**Note:** Rear hook hole dimensions based on drilling with Salice drilling template **A199800755010** with Futura runners or **SGD704UGXA** with F70 runners (see accessories, page 50).

#### **Components of the drawer**

- 1 Front/back fixing clip ASMGP12A3XA screw attachment OR 2 Front/back fixing clip ASMGP12A3CA 5 mm dowel attachment Nr. 8 pcs.
- 3 Cover cap (With embossed Salice logo ASCCX83H9SN With silk-screen printed Salice logo ASCXX83H9SN) Nr. 2 pcs. (optional)