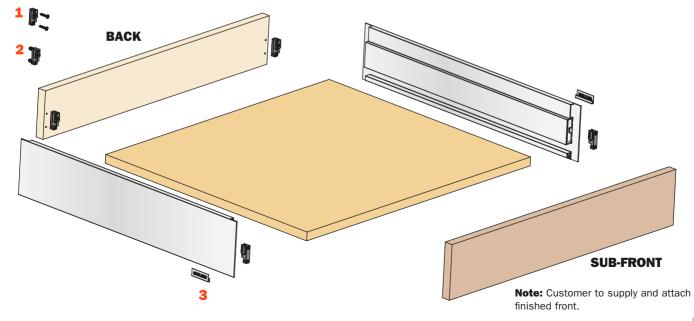

### **Components of the drawer**

- 1 Front/back fixing clip ASMGP12A3XA screw attachment OR 2 Front/back fixing clip ASMGP12A3CA 5 mm dowel attachment Nr. 4 pcs.
- 3 Cover cap (With embossed Salice logo **ASCCX83H9SN** With silk-screen printed Salice logo **ASCXX83H9SN**) Nr. 2 pcs. (optional)