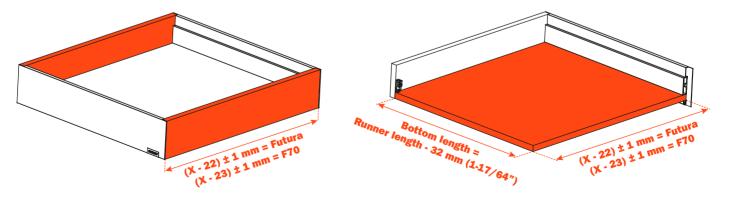

# Dimensions with full-extension runners Dimensions of the metal side F70 RUNNERS FUTURA RUNNERS FUTURA RUNNERS FITURA RUNNERS

# Cutting the length and width for the bottom