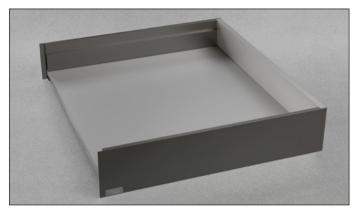

## 2-Sided Drawer - H 101 mm

Lineabox metal sides, wood sub-front and back panel. Height of the side 101 mm - Internal height 72 mm. For use with Futura and F70 full-extension runners.

- No machine or template needed for assembly
- Rapid assembly and disassembly of the drawer
- Height, side and depth adjustment of the drawer incorporated in the runner fixing clips
- Wood thickness: 16 mm (5/8") for bottom, sub-front and back panels
- Sides notched front and back
- Premounted front/back connector fittings
- Non-handed sides
- Material: Aluminum
- Finishes: White
  - Gray
  - Stainless steel