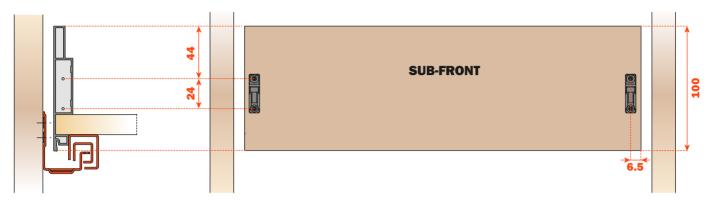

## **SUB-FRONT - Finished height & drilling dimensions**

# Cutting the width for the sub-front and the back