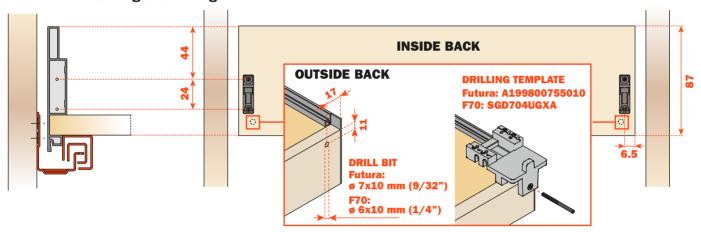

# **BACK - Finished height & drilling dimensions**

**Note:** Rear hook hole dimensions based on drilling with Salice drilling template **A199800755010** with Futura runners or **SGD704UGXA** with F70 runners (see accessories, page 50).