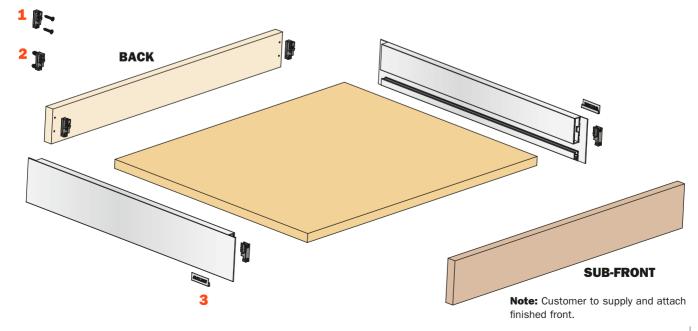

### **Components of the drawer**

- 1 Front/back fixing clip ASMGP12A3XA screw attachment OR 2 Front/back fixing clip ASMGP12A3CA 5 mm dowel attachment Nr. 4 pcs.
- 3 Cover cap (With embossed Salice logo ASCCX83H9SN With silk-screen printed Salice logo ASCXX83H9SN) Nr. 2 pcs. (optional)