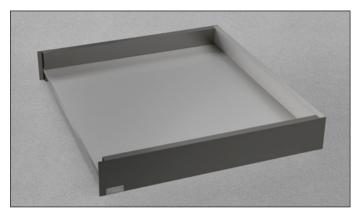

## 2-Sided Drawer - H 75 mm

Lineabox metal sides, wood sub-front and back panel. Height of the side 75 mm - Internal height 46 mm. For use with Futura and F70 full-extension runners.

- No machine or template needed for assembly
- Rapid assembly and disassembly of the drawer
- Height, side and depth adjustment of the drawer incorporated in the runner fixing clips
- Wood thickness: 16 mm (5/8") for bottom, sub-front and back panels
- Sides notched front and back
- Premounted front/back connector fittings
- Non-handed sides
- Material: Aluminum
- Finishes: White
  - Gray
  - Stainless steel