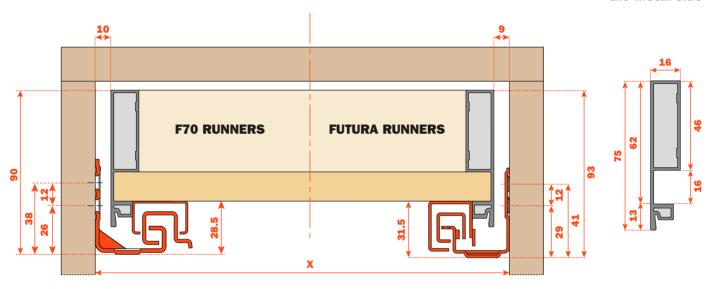

## 2-Sided Drawer - H 75 mm



Lineabox metal sides, wood sub-front and back panel. Height of the side 75 mm - Internal height 46 mm. For use with Futura and F70 full-extension runners.

- No machine or template needed for assembly
- Rapid assembly and disassembly of the drawer
- Height, side and depth adjustment of the drawer incorporated in the runner fixing clips
- Wood thickness: 16 mm (5/8") for bottom, sub-front and back panels
- Sides notched front and back
- Premounted front/back connector fittings
- Non-handed sides
- Material: Aluminum
- Finishes: White
  - Gray
  - Stainless steel

#### **Dimensions with full-extension runners**

# Dimensions of the metal side



#### Cutting the width for the sub-front and the back

#### **Cutting the length and width for the bottom**





## **Technical features**

## **SUB-FRONT - Finished height & drilling dimensions**



## **BACK - Finished height & drilling dimensions**



**Note:** Rear hook hole dimensions based on drilling with Salice drilling template **A199800755010** with Futura runners or **SGD704UGXA** with F70 runners (see accessories, page 50).

### **Components of the drawer**

- 1 Front/back fixing clip ASMGP12A3XA screw attachment OR 2 Front/back fixing clip ASMGP12A3CA 5 mm dowel attachment Nr. 4 pcs.
- 3 Cover cap (With embossed Salice logo ASCCX83H9SN With silk-screen printed Salice logo ASCXX83H9SN) Nr. 2 pcs. (optional)