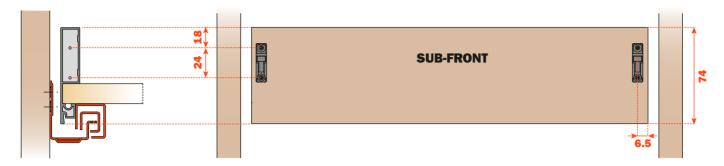

l. Height of the side 75 mm - Internal height 46 mm. For use with Futura and F70 full-extension runners.

- No machine or template needed for assembly
- Rapid assembly and disassembly of the drawer
- Height, side and depth adjustment of the drawer incorporated in the runner fixing clips
- Wood thickness: 16 mm (5/8") for bottom, sub-front and back panels
- Sides notched front and back
- Premounted front/back connector fittings
- Non-handed sides
- Material: Aluminum
- Finishes: White
  - Gray
  - Stainless steel

#### **Dimensions with full-extension runners**

# Dimensions of the metal side



#### Cutting the width for the sub-front and the back

#### **Cutting the length and width for the bottom**





## **Technical features**

## **SUB-FRONT - Finished height & drilling dimensions**



## **BACK - Finished height & drilling dimensions**



**Note:** Rear hook hole dimensions based on drilling with Salice drilling template **A199800755010** with Futura runners or **SGD704UGXA** with F70 runners (see accessories, page 50).

### **Components of the drawer**

- 1 Front/back fixing clip ASMGP12A3XA screw attachment OR 2 Front/back fixing clip ASMGP12A3CA 5 mm dowel attachment Nr. 4 pcs.
- 3 Cover cap (With embossed Salice logo ASCCX83H9SN With silk-screen printed Salice logo ASCXX83H9SN) Nr. 2 pcs. (optional)