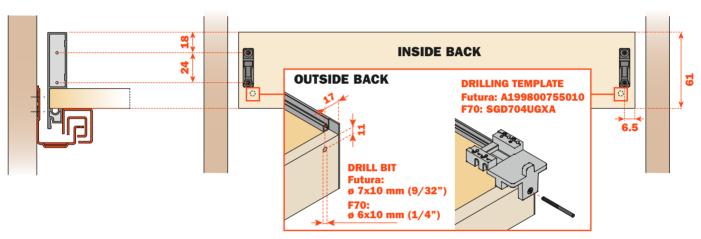

## **BACK - Finished height & drilling dimensions**

**Note:** Rear hook hole dimensions based on drilling with Salice drilling template **A199800755010** with Futura runners or **SGD704UGXA** with F70 runners (see accessories, page 50).