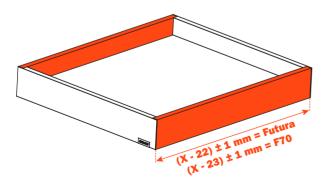

#### Cutting the width for the sub-front and the back

#### **Cutting the length and width for the bottom**