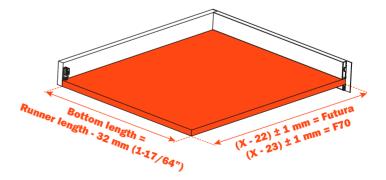

## 2-Sided Drawer - H 75 mm



Lineabox metal sides, wood sub-front and back panel. Height of the side 75 mm - Internal height 46 mm. For use with Futura and F70 full-extension runners.

- No machine or template needed for assembly
- Rapid assembly and disassembly of the drawer
- Height, side and depth adjustment of the drawer incorporated in the runner fixing clips
- Wood thickness: 16 mm (5/8") for bottom, sub-front and back panels
- Sides notched front and back
- Premounted front/back connector fittings
- Non-handed sides
- Material: Aluminum
- Finishes: White
  - Gray
  - Stainless steel

#### **Dimensions with full-extension runners**

# Dimensions of the metal side



#### Cutting the width for the sub-front and the back

#### **Cutting the length and width for the bottom**





## **Technical features**

## **SUB-FRONT - Finished height & drilling dimensions**



## **BACK - Finished height & drilling dimensions**



**Note:** Rear hook hole dimensions based on drilling with Salice drilling template **A199800755010** with Futura runners or **SGD704UGXA** with F70 runners (see accessories, page 50).

### **Components of the drawer**

- 1 Front/back fixing clip ASMGP12A3XA screw attachment OR 2 Front/back fixing clip ASMGP12A3CA 5 mm dowel attachment Nr. 4 pcs.
- 3 Cover cap (With embossed Salice logo ASCCX83H9SN With silk-screen printed Salice logo ASCXX83H9SN) Nr. 2 pcs. (optional)