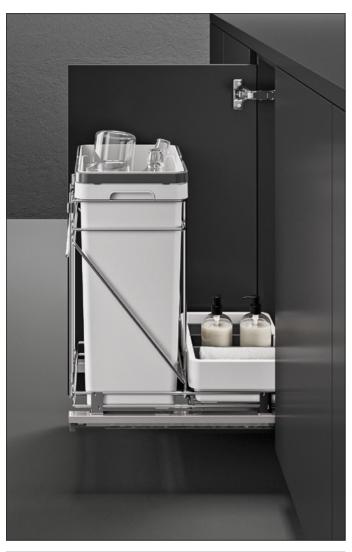

## **Product features:**

- Bottom mounted or side mounted.
- Full extension.
- Soft close.
- Easy installation with only 4 screws.Clip on handle included in the kit.
- Load capacity: 75 lbs.
- One 32 qt and rear basket for small storage.
- Dimension: 17-11/16" D x 15" W x 19-1/2" H.

## **Waste Bins:**

- Recyclable, non toxic material.
- Resistant to low & high temperatures.
- Non deformable.
- Integrated handles for easy removal.
- Charcoal lid available (sold separately).
- Door mount bracket not included.

Designed for 15" base cabinet with hinged door. Ideal for under sink kitchen and vanity cabinetry. Good for remodeling and upgrading cabinets.

| Part#       | Depth     | Width | Height  |
|-------------|-----------|-------|---------|
| QPAMS15130C | 17-11/16″ | 15″   | 19-1/2″ |