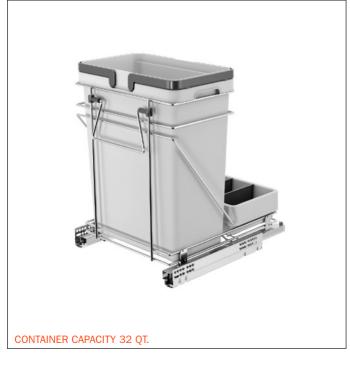

## **Product features:**

- Bottom mounted or side mounted.
- Full extension.
- Soft close.
- Easy installation with only 4 screws.Clip on handle included in the kit.
- Load capacity: 75 lbs.
- One 32 qt and rear basket for small storage.
- Dimension: 17-11/16" D x 15" W x 19-1/2" H.

## **Waste Bins:**

- Recyclable, non toxic material.
- Resistant to low & high temperatures.
- Non deformable.
- Integrated handles for easy removal.
- Charcoal lid available (sold separately).
- Door mount bracket not included.

Designed for 15" base cabinet with hinged door. Ideal for under sink kitchen and vanity cabinetry. Good for remodeling and upgrading cabinets.

| Part#       | Depth     | Width | Height  |
|-------------|-----------|-------|---------|
| QPAMS15130C | 17-11/16″ | 15″   | 19-1/2″ |