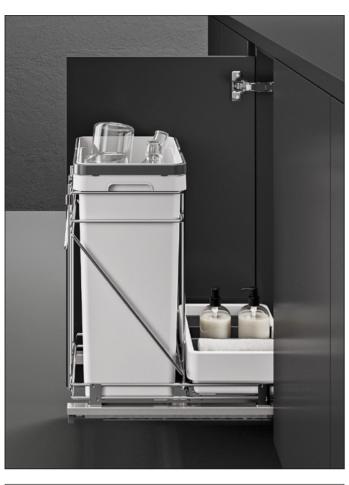

## **Product features:**

- Bottom mounted or side mounted.
- Full extension.
- Soft close.
- Easy installation with only 4 screws.
- Clip on handle included in the kit.
- Load capacity: 75 lbs.
- One 32 qt and rear basket for small storage.
- Dimension: 17-11/16" D x 15" W x 19-1/2" H.

## **Waste Bins:**

- Recyclable, non toxic material.
- Resistant to low & high temperatures.
- Non deformable.
- Integrated handles for easy removal.
- Charcoal lid available (sold separately).
- Door mount bracket not included.

Designed for 15" base cabinet with hinged door. Ideal for under sink kitchen and vanity cabinetry. Good for remodeling and upgrading cabinets.

| Part#       | Depth     | Width | Height  |
|-------------|-----------|-------|---------|
| QPAMS15130C | 17-11/16″ | 15″   | 19-1/2″ |