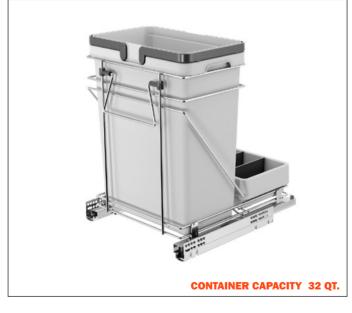

## **Product features:**

- Bottom mounted or side mounted.
- Full extension.
- Soft close.
- Easy installation with only 4 screws.
- Clip on handle included in the kit.
- Load capacity: 75 lbs.
- One 32 qt and rear basket for small storage.
- Dimension: 17-11/16" D x 15" W x 19-1/2" H.

## **Waste Bins:**

- Recyclable, non toxic material.
- Resistant to low & high temperatures.
- Non deformable.
- Integrated handles for easy removal.
- Charcoal lid available (sold separately).
- Door mount bracket not included.