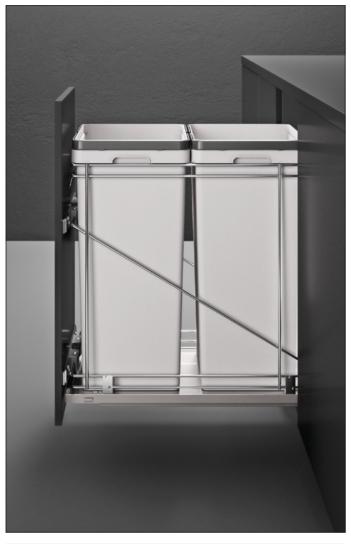

## Double 50qt waste recycle pullout

## **Product features:**

- Adjustable door mount bracket.
- Bottom mounted.
- Full extension.
- Soft close.
- Door mount brackets included in the kit.
- Load capacity: 100 lbs.
- Two 50 qt plastic bins.
- Dimension: 22" D x 14-1/2" W x 24-1/16" H.

## Waste Bins:

- Recyclable, non toxic material.
- Resistant to low & high temperatures.
- Non deformable.
- Integrated plastic handles for easy removal.
- Lid available (sold separately).

Large load capacity bins. Full extension slides with over-travel functionality for easy access to the waste containers. The adjustable door mount bracket allows to be used on various door widths; particularly 5-piece doors.

Easy installation: pre-mounted on a specially designed metal frame.

| Depth | Width   | Height     |
|-------|---------|------------|
| 22″   | 14-1/2″ | 24-1/16″   |
|       | 22″     | 22" 141/2" |