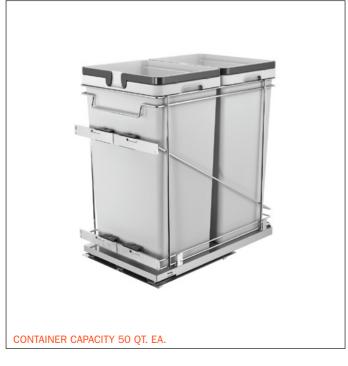

## Double 50qt waste recycle pullout

## **Product features:**

- Adjustable door mount bracket.
- Bottom mounted.
- Full extension.
- Soft close.
- Door mount brackets included in the kit.
- Load capacity: 100 lbs.
- Two 50 qt plastic bins.
- Dimension: 22" D x 14-1/2" W x 24-1/16" H.

## Waste Bins:

- Recyclable, non toxic material.
- Resistant to low & high temperatures.
- Non deformable.
- Integrated plastic handles for easy removal.
- Lid available (sold separately).

Large load capacity bins. Full extension slides with over-travel functionality for easy access to the waste containers. The adjustable door mount bracket allows to be used on various door widths; particularly 5-piece doors.