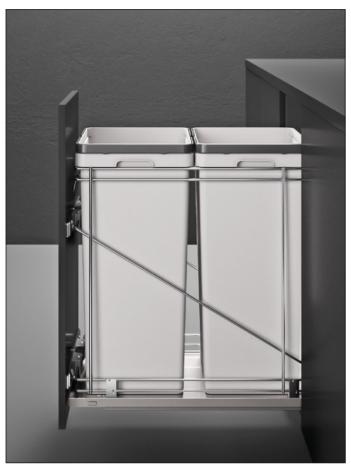

## **Double 50qt waste recycle pullout**

## **Product features:**

- Adjustable door mount bracket.
- Bottom mounted.
- Full extension.
- Soft close.
- Door mount brackets included in the kit.
- Load capacity: 100 lbs.
- Two 50 qt plastic bins.
- Dimension: 22" D x 14-1/2" W x 24-1/16" H.

## **Waste Bins:**

- Recyclable, non toxic material.
- Resistant to low & high temperatures.
- Non deformable.
- Integrated plastic handles for easy removal.
- Lid available (sold separately).

Large load capacity bins. Full extension slides with over-travel functionality for easy access to the waste containers.

The adjustable door mount bracket allows to be used on various door widths; particularly 5-piece doors.

Easy installation: pre-mounted on a specially designed metal frame.

| Part#       | Depth | Width   | Height   |
|-------------|-------|---------|----------|
| QPAM15250CR | 22″   | 14-1/2″ | 24-1/16″ |