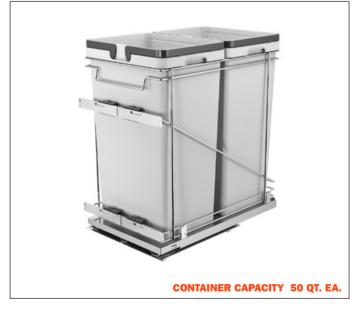

## **Double 50qt waste recycle pullout**

## **Product features:**

- Adjustable door mount bracket.
- Bottom mounted.
- Full extension.
- Soft close.
- Door mount brackets included in the kit.
- Load capacity: 100 lbs.
- Two 50 qt plastic bins.
- Dimension: 22" D x 14-1/2" W x 24-1/16" H.

## **Waste Bins:**

- Recyclable, non toxic material.
- Resistant to low & high temperatures.
- Non deformable.
- Integrated plastic handles for easy removal.
- Lid available (sold separately).

Large load capacity bins. Full extension slides with over-travel functionality for easy access to the waste containers.

The adjustable door mount bracket allows to be used on various door widths; particularly 5-piece doors.

Easy installation: pre-mounted on a specially designed metal frame.

| Part#       | Depth | Width   | Height   |
|-------------|-------|---------|----------|
| QPAM15250CR | 22″   | 14-1/2″ | 24-1/16″ |