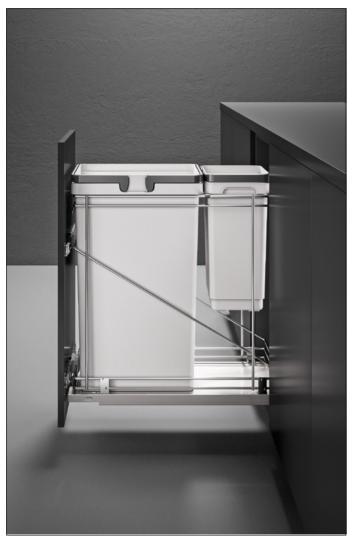

## Single 50qt waste recycle pullout

## **Product features:**

- Adjustable door mount bracket.
- Bottom mounted.
- Full extension.
- Soft close.
- Door mount brackets included in the kit.
- Load capacity: 100 lbs.
- One 50 qt and one 11 qt plastic bins.
- Dimension: 22" D x 11-1/2" W x 24-1/16" H.

## **Waste Bins:**

- Recyclable, non toxic material.
- Resistant to low & high temperatures.
- Non deformable.
- Integrated handles for easy removal.
- Lid available (sold separately).

Large load capacity bin. Full extension slides with over-travel functionality for easy access to the waste containers. The adjustable door mount bracket allows to be used on various door widths; particularly 5-piece doors.