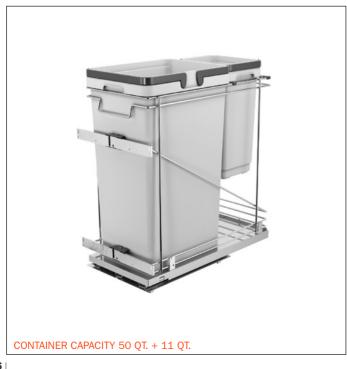

## Single 50qt waste recycle pullout

## **Product features:**

- Adjustable door mount bracket.
- Bottom mounted.
- Full extension.
- Soft close.
- Door mount brackets included in the kit.
- Load capacity: 100 lbs.
- One 50 qt and one 11 qt plastic bins.
- Dimension: 22" D x 11-1/2" W x 24-1/16" H.

## **Waste Bins:**

- Recyclable, non toxic material.
- Resistant to low & high temperatures.
- Non deformable.
- Integrated handles for easy removal.
- Lid available (sold separately).

Large load capacity bin. Full extension slides with over-travel functionality for easy access to the waste containers. The adjustable door mount bracket allows to be used on various door widths; particularly 5-piece doors.

Easy installation: pre-mounted on a specially designed metal fame.

| Part#       | Depth | Width   | Height   |
|-------------|-------|---------|----------|
| QPAM12150CR | 22″   | 11-1/2″ | 24-1/16″ |