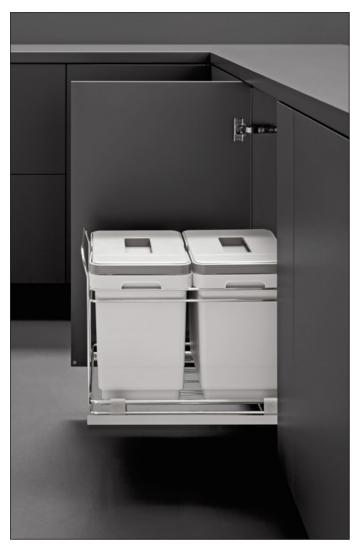

## **Under the sink pullouts**

## **Waste Bins:**

- Recyclable, non toxic material.
- Resistant to low & high temperatures.
- Non deformable.
- Integrated handles for easy removal.
- Lids included.

12" Under the sink waste bins. Soft close, wire bottom, full extension. Handle included. Two 16 Qt. plastic bins with lids.

The waste bins are equipped with handles to easily keep your trash bag inside and lift cans up.

Bottom mount.

| Part#       | Depth   | Width    | Height  |
|-------------|---------|----------|---------|
| QPETAM332MC | 19-5/8″ | 11- 3/4″ | 14-1/2″ |