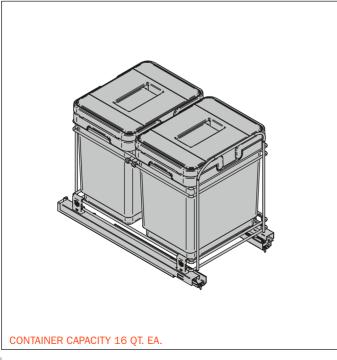

## **Waste Bins:**

- Recyclable, non toxic material.
- Resistant to low & high temperatures.
- Non deformable.
- Integrated handles for easy removal.
- Lids included.

12" Under the sink waste bins. Soft close, wire bottom, full extension. Handle included. Two 16 Qt. plastic bins with lids.

The waste bins are equipped with handles to easily keep your trash bag inside and lift cans up.

Bottom mount.

| Part#       | Depth   | Width    | Height  |
|-------------|---------|----------|---------|
| QPETAM332MC | 19-5/8″ | 11- 3/4″ | 14-1/2″ |