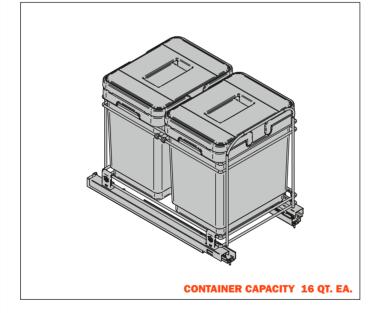

#### Waste Bins:

- Recyclable, non toxic material.
- Resistant to low & high temperatures.
- Non deformable.
- Integrated handles for easy removal.
- Lids included.

**12**<sup>~</sup> Under the sink waste bins. Soft close, wire bottom, full extension. Handle included. Two 16 Qt. plastic bins with lids. The waste bins are equipped with handles to easily keep your trash bag inside and lift cans up.

Bottom mount.

| Part#       | Depth   | Width   | Height  |
|-------------|---------|---------|---------|
| QPETAM332MC | 19-5/8″ | 11-3/4″ | 14-1/2″ |

Note: Front handle height 15-1/16"