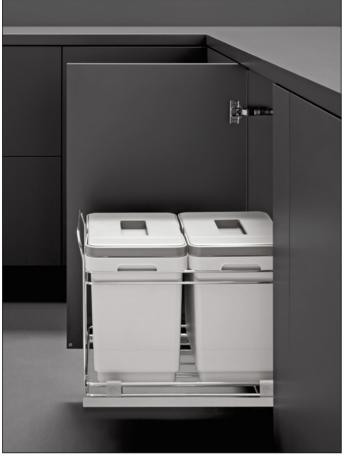

#### Waste Bins:

- Recyclable, non toxic material.
- Resistant to low & high temperatures.
- Non deformable.
- Integrated handles for easy removal.
- Lids included.

**12**<sup>~</sup> Under the sink waste bins. Soft close, wire bottom, full extension. Handle included. Two 16 Qt. plastic bins with lids. The waste bins are equipped with handles to easily keep your trash bag inside and lift cans up.

Bottom mount.

| Part#       | Depth   | Width   | Height  |
|-------------|---------|---------|---------|
| QPETAM332MC | 19-5/8″ | 11-3/4″ | 14-1/2″ |

Note: Front handle height 15-1/16"