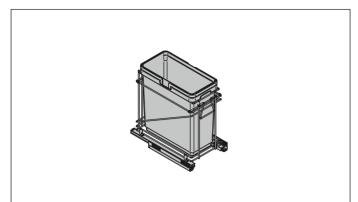

## Waste recycle pullouts

CONTAINER CAPACITY 35 OT.

**12"** Base pull-out waste bins. The adjustable door mount bracket allows to be used on various door widths; particularly 5-piece doors. Soft close, wire bottom, full extension (500mm). Handle and door brackets included. One 35 Qt. plastic bin. The waste bins are equipped with handles to easily keep your trash bag inside and lift cans up. Bottom mount.

| Part#       | Depth   | Width | Height  |
|-------------|---------|-------|---------|
| QPAM12135CR | 19-5/8″ | 12″   | 19-1/2″ |

**15"** Base pull-out waste bins. The adjustable door mount bracket allows to be used on various door widths; particularly 5-piece doors. Soft close, wire bottom, full extension (500mm). Handle and door brackets included. Two 32 Qt. plastic bins. The waste bins are equipped with handles to easily keep your trash bag inside and lift cans up. Bottom mount.