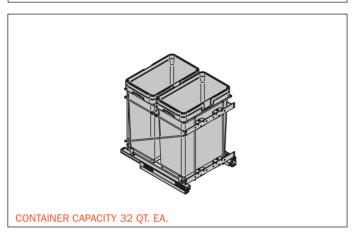

| Part#       | Depth   | Width | Height  |
|-------------|---------|-------|---------|
| QPAM12135CR | 19-5/8″ | 12″   | 19-1/2″ |

**15"** Base pull-out waste bins. The adjustable door mount bracket allows to be used on various door widths; particularly 5-piece doors. Soft close, wire bottom, full extension (500mm). Handle and door brackets included. Two 32 Qt. plastic bins. The waste bins are equipped with handles to easily keep your trash bag inside and lift cans up. Bottom mount.

| Part#       | Depth   | Width | Height  |
|-------------|---------|-------|---------|
| QPAM15228CR | 19-5/8″ | 15″   | 19-1/2″ |

**18"** Base pull-out waste bins. The adjustable door mount bracket allows to be used on various door widths; particularly 5-piece doors. Soft close, wire bottom, full extension (500mm). Handle and door brackets included. Two 32 Qt. plastic bins. The waste bins are equipped with handles to easily keep your trash bag inside and lift cans up. Bottom mount.