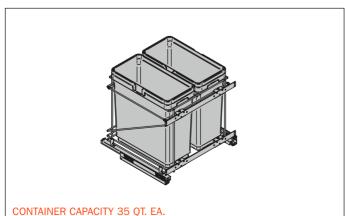

| Part#       | Depth   | Width | Height  |
|-------------|---------|-------|---------|
| QPAM18228CR | 19-5/8″ | 18″   | 19-1/2″ |

**21"** Base pull-out waste bins. The adjustable door mount bracket allows to be used on various door widths; particularly 5-piece doors. Soft close, wire bottom, full extension (500mm). Handle and door brackets included. Two 35 Qt. plastic bins. The waste bins are equipped with handles to easily keep your trash bag inside and lift cans up. Bottom mount.

| Part#       | Depth   | Width | Height  |
|-------------|---------|-------|---------|
| QPAM21235CR | 19-5/8″ | 21″   | 19-1/2″ |