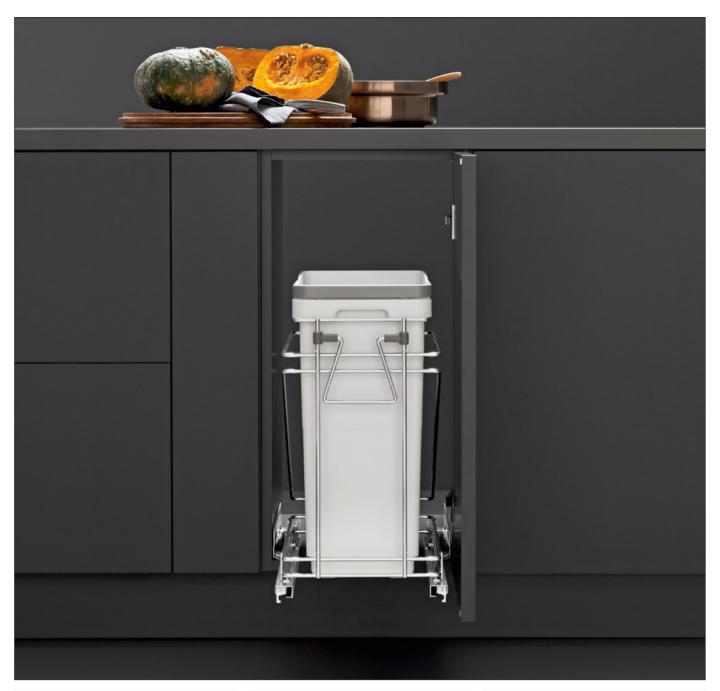

## Waste recycle pullouts

CONTAINER CAPACITY 35 OT.

**12"** Base pull-out waste bins. The adjustable door mount bracket allows to be used on various door widths; particularly 5-piece doors. Soft close, wire bottom, full extension (500mm). Handle and door brackets included. One 35 Qt. plastic bin. The waste bins are equipped with handles to easily keep your trash bag inside and lift cans up. Bottom mount.

| Part#       | Depth   | Width | Height  |
|-------------|---------|-------|---------|
| QPAM12135CR | 19-5/8″ | 12″   | 19-1/2″ |

**15"** Base pull-out waste bins. The adjustable door mount bracket allows to be used on various door widths; particularly 5-piece doors. Soft close, wire bottom, full extension (500mm). Handle and door brackets included. Two 32 Qt. plastic bins. The waste bins are equipped with handles to easily keep your trash bag inside and lift cans up. Bottom mount.

| Part#       | Depth   | Width | Height  |
|-------------|---------|-------|---------|
| QPAM15228CR | 19-5/8″ | 15″   | 19-1/2″ |

**18"** Base pull-out waste bins. The adjustable door mount bracket allows to be used on various door widths; particularly 5-piece doors. Soft close, wire bottom, full extension (500mm). Handle and door brackets included. Two 32 Qt. plastic bins. The waste bins are equipped with handles to easily keep your trash bag inside and lift cans up. Bottom mount.

| Part#       | Depth   | Width | Height  |
|-------------|---------|-------|---------|
| QPAM18228CR | 19-5/8″ | 18″   | 19-1/2″ |

**21"** Base pull-out waste bins. The adjustable door mount bracket allows to be used on various door widths; particularly 5-piece doors. Soft close, wire bottom, full extension (500mm). Handle and door brackets included. Two 35 Qt. plastic bins. The waste bins are equipped with handles to easily keep your trash bag inside and lift cans up. Bottom mount.

| Part#       | Depth   | Width | Height  |
|-------------|---------|-------|---------|
| QPAM21235CR | 19-5/8″ | 21″   | 19-1/2″ |