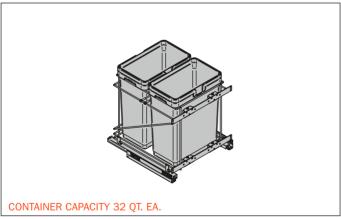

| Part#       | Depth   | Width | Height  |
|-------------|---------|-------|---------|
| QPAM15228CR | 19-5/8″ | 15″   | 19-1/2″ |

**18"** Base pull-out waste bins. The adjustable door mount bracket allows to be used on various door widths; particularly 5-piece doors. Soft close, wire bottom, full extension (500mm). Handle and door brackets included. Two 32 Qt. plastic bins. The waste bins are equipped with handles to easily keep your trash bag inside and lift cans up. Bottom mount.

| Part#       | Depth   | Width | Height  |
|-------------|---------|-------|---------|
| QPAM18228CR | 19-5/8″ | 18″   | 19-1/2″ |

**21"** Base pull-out waste bins. The adjustable door mount bracket allows to be used on various door widths; particularly 5-piece doors. Soft close, wire bottom, full extension (500mm). Handle and door brackets included. Two 35 Qt. plastic bins. The waste bins are equipped with handles to easily keep your trash bag inside and lift cans up. Bottom mount.