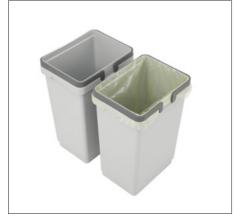

## Waste recycle pullouts

CONTAINER CAPACITY 35 OT.

**12"** Base pull-out waste bins. The adjustable door mount bracket allows to be used on various door widths; particularly 5-piece doors. Soft close, wire bottom, full extension (500mm). Handle and door brackets included. One 35 Qt. plastic bin. The waste bins are equipped with handles to easily keep your trash bag inside and lift cans up. Bottom mount.

| Part#       | Depth   | Width | Height  |
|-------------|---------|-------|---------|
| QPAM12135CR | 19-5/8″ | 12″   | 19-1/2″ |

**15"** Base pull-out waste bins. The adjustable door mount bracket allows to be used on various door widths; particularly 5-piece doors. Soft close, wire bottom, full extension (500mm). Handle and door brackets included. Two 32 Qt. plastic bins. The waste bins are equipped with handles to easily keep your trash bag inside and lift cans up. Bottom mount.

| Part#       | Depth   | Width | Height  |
|-------------|---------|-------|---------|
| QPAM15228CR | 19-5/8″ | 15″   | 19-1/2″ |

**18"** Base pull-out waste bins. The adjustable door mount bracket allows to be used on various door widths; particularly 5-piece doors. Soft close, wire bottom, full extension (500mm). Handle and door brackets included. Two 32 Qt. plastic bins. The waste bins are equipped with handles to easily keep your trash bag inside and lift cans up. Bottom mount.

| Part#       | Depth   | Width | Height  |
|-------------|---------|-------|---------|
| QPAM18228CR | 19-5/8″ | 18″   | 19-1/2″ |

**21"** Base pull-out waste bins. The adjustable door mount bracket allows to be used on various door widths; particularly 5-piece doors. Soft close, wire bottom, full extension (500mm). Handle and door brackets included. Two 35 Qt. plastic bins. The waste bins are equipped with handles to easily keep your trash bag inside and lift cans up. Bottom mount.

| Part#       | Depth   | Width | Height  |
|-------------|---------|-------|---------|
| QPAM21235CR | 19-5/8″ | 21″   | 19-1/2″ |