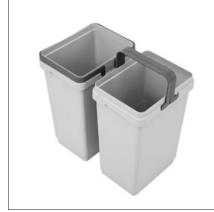

| Part#       | Depth   | Width | Height  |
|-------------|---------|-------|---------|
| QPAM12135CR | 19-5/8″ | 12″   | 19-1/2″ |

**15"** Base pull-out waste bins. The adjustable door mount bracket allows to be used on various door widths; particularly 5-piece doors. Soft close, wire bottom, full extension (500mm). Handle and door brackets included. Two 32 Qt. plastic bins. The waste bins are equipped with handles to easily keep your trash bag inside and lift cans up. Bottom mount.

| Part#       | Depth   | Width | Height  |
|-------------|---------|-------|---------|
| QPAM15228CR | 19-5/8″ | 15″   | 19-1/2″ |

**18"** Base pull-out waste bins. The adjustable door mount bracket allows to be used on various door widths; particularly 5-piece doors. Soft close, wire bottom, full extension (500mm). Handle and door brackets included. Two 32 Qt. plastic bins. The waste bins are equipped with handles to easily keep your trash bag inside and lift cans up. Bottom mount.

| Part#       | Depth   | Width | Height  |
|-------------|---------|-------|---------|
| QPAM18228CR | 19-5/8″ | 18″   | 19-1/2″ |

**21"** Base pull-out waste bins. The adjustable door mount bracket allows to be used on various door widths; particularly 5-piece doors. Soft close, wire bottom, full extension (500mm). Handle and door brackets included. Two 35 Qt. plastic bins. The waste bins are equipped with handles to easily keep your trash bag inside and lift cans up. Bottom mount.

| Part#       | Depth   | Width | Height  |
|-------------|---------|-------|---------|
| QPAM21235CR | 19-5/8″ | 21″   | 19-1/2″ |