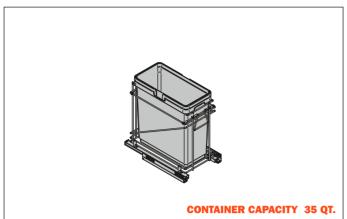

## Waste recycle pullouts

12" Base pull-out waste bins. The adjustable door mount bracket allows to be used on various door widths; particularly 5-piece doors. Soft close, wire bottom, full extension (500mm). Handle and door brackets included. One 35 Qt. plastic bin. The waste bins are equipped with handles to easily keep your trash bag inside and lift cans up. Bottom mount.

| Part#       | Depth   | Width | Height  |
|-------------|---------|-------|---------|
| QPAM12135CR | 19-5/8″ | 12″   | 19-1/2″ |

**15"** Base pull-out waste bins. The adjustable door mount bracket allows to be used on various door widths; particularly 5-piece doors. Soft close, wire bottom, full extension (500mm). Handle and door brackets included. Two 32 Qt. plastic bins. The waste bins are equipped with handles to easily keep your trash bag inside and lift cans up. Bottom mount.