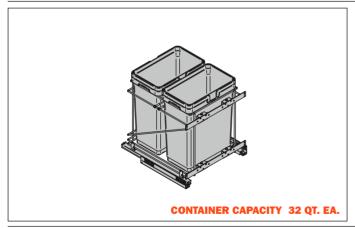

| Part#       | Depth   | Width | Height  |
|-------------|---------|-------|---------|
| QPAM15228CR | 19-5/8″ | 15″   | 19-1/2″ |

**18"** Base pull-out waste bins. The adjustable door mount bracket allows to be used on various door widths; particularly 5-piece doors. Soft close, wire bottom, full extension (500mm). Handle and door brackets included. Two 32 Qt. plastic bins. The waste bins are equipped with handles to easily keep your

The waste bins are equipped with handles to easily keep you trash bag inside and lift cans up.

Bottom mount.

| Part#       | Depth   | Width | Height  |
|-------------|---------|-------|---------|
| QPAM18228CR | 19-5/8″ | 18″   | 19-1/2″ |