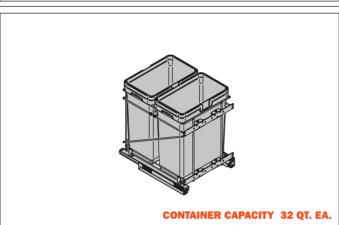

| Part#       | Depth   | Width | Height  |
|-------------|---------|-------|---------|
| QPAM12135CR | 19-5/8″ | 12″   | 19-1/2″ |

**15"** Base pull-out waste bins. The adjustable door mount bracket allows to be used on various door widths; particularly 5-piece doors. Soft close, wire bottom, full extension (500mm). Handle and door brackets included. Two 32 Qt. plastic bins. The waste bins are equipped with handles to easily keep your trash bag inside and lift cans up. Bottom mount.

| Part#       | Depth   | Width | Height  |
|-------------|---------|-------|---------|
| QPAM15228CR | 19-5/8″ | 15″   | 19-1/2″ |

**18"** Base pull-out waste bins. The adjustable door mount bracket allows to be used on various door widths; particularly 5-piece doors. Soft close, wire bottom, full extension (500mm). Handle and door brackets included. Two 32 Qt. plastic bins. The waste bins are equipped with handles to easily keep your