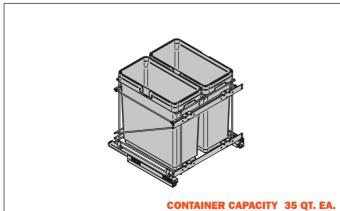

**21"** Base pull-out waste bins. The adjustable door mount bracket allows to be used on various door widths; particularly 5-piece doors. Soft close, wire bottom, full extension (500mm). Handle and door brackets included. Two 35 Qt. plastic bins. The waste bins are equipped with handles to easily keep your

trash bag inside and lift cans up.

Bottom mount.

| Part#       | Depth   | Width | Height  |
|-------------|---------|-------|---------|
| QPAM21235CR | 19-5/8″ | 21″   | 19-1/2″ |