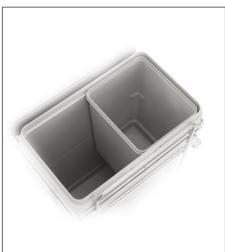

**21"** Base pull-out waste bins. The adjustable door mount bracket allows to be used on various door widths; particularly 5-piece doors. Soft close, wire bottom, full extension (500mm). Handle and door brackets included. Two 35 Qt. plastic bins. The waste bins are equipped with handles to easily keep your

trash bag inside and lift cans up.

Bottom mount.

| Part#       | Depth   | Width | Height  |
|-------------|---------|-------|---------|
| QPAM21235CR | 19-5/8″ | 21″   | 19-1/2″ |