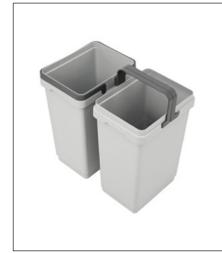

| Part#       | Depth   | Width | Height  |
|-------------|---------|-------|---------|
| QPAM12135CR | 19-5/8″ | 12″   | 19-1/2″ |

**15"** Base pull-out waste bins. The adjustable door mount bracket allows to be used on various door widths; particularly 5-piece doors. Soft close, wire bottom, full extension (500mm). Handle and door brackets included. Two 32 Qt. plastic bins. The waste bins are equipped with handles to easily keep your trash bag inside and lift cans up. Bottom mount.

| Part#       | Depth   | Width | Height  |
|-------------|---------|-------|---------|
| QPAM15228CR | 19-5/8″ | 15″   | 19-1/2″ |

**18"** Base pull-out waste bins. The adjustable door mount bracket allows to be used on various door widths; particularly 5-piece doors. Soft close, wire bottom, full extension (500mm). Handle and door brackets included. Two 32 Qt. plastic bins. The waste bins are equipped with handles to easily keep your