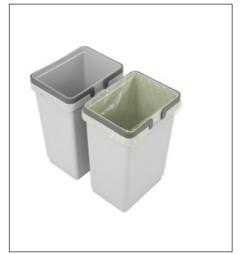

| Part#       | Depth   | Width | Height  |
|-------------|---------|-------|---------|
| QPAM15228CR | 19-5/8″ | 15″   | 19-1/2″ |

**18"** Base pull-out waste bins. The adjustable door mount bracket allows to be used on various door widths; particularly 5-piece doors. Soft close, wire bottom, full extension (500mm). Handle and door brackets included. Two 32 Qt. plastic bins. The waste bins are equipped with handles to easily keep your

The waste bins are equipped with handles to easily keep you trash bag inside and lift cans up.

Bottom mount.

| Part#       | Depth   | Width | Height  |
|-------------|---------|-------|---------|
| QPAM18228CR | 19-5/8″ | 18″   | 19-1/2″ |