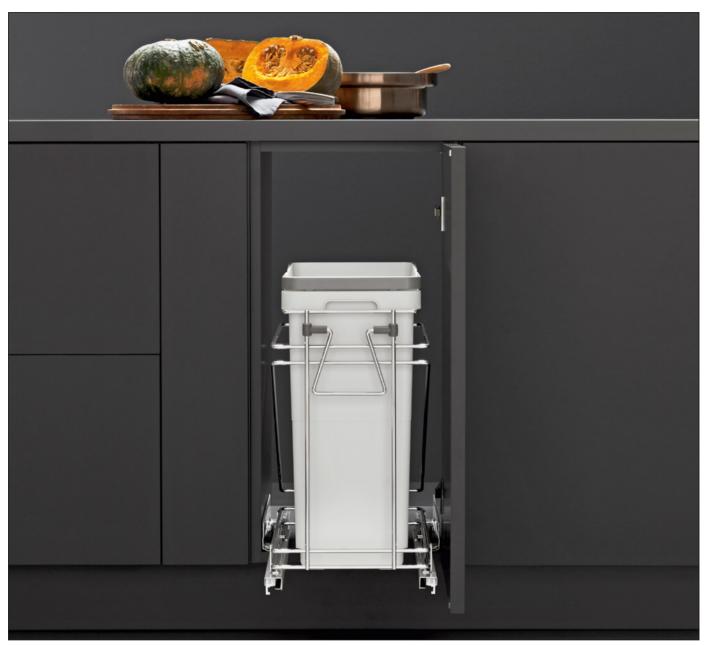

## Waste recycle pullouts

12" Base pull-out waste bins. The adjustable door mount bracket allows to be used on various door widths; particularly 5-piece doors. Soft close, wire bottom, full extension (500mm). Handle and door brackets included. One 35 Qt. plastic bin. The waste bins are equipped with handles to easily keep your trash bag inside and lift cans up. Bottom mount.