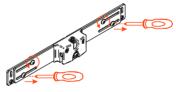

### **Door-mount bracket**

#### Features:

The adjustable door mount bracket allows to be used on various door widths; particularly 5-piece doors.

Patented system; 3 way adjustability for alignment of the cabinet door: height (+/-2mm), Side (+/-3mm) and depth (+/-4mm), easy installation with only two screws; suitable for standard style doors and five piece doors as well. <u>Use a #2 pozi driver to adjust.</u>