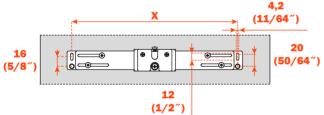

# **Adjustable for various door widths:**

| Mod.        | Part #    | х         | Y         |
|-------------|-----------|-----------|-----------|
| QPAM12135CR | QCK1215VG | 10-7/8″   | 13-7/8″   |
| QPAM15228CR | QCK1518VG | 13-7/8″   | 16-7/8″   |
| QPAM18228CR | QCK1821VG | 16-7/8″   | 19-7/8″   |
| QPAM21235CR | QCK2124VG | 19-27/32″ | 22-27/32″ |
|             |           |           |           |