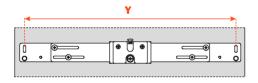

# **Adjustable for various door widths:**

| Mod.        | Part #    | х         | Y         |
|-------------|-----------|-----------|-----------|
| QPAM12135CR | QCK1215VG | 10-7/8″   | 13-7/8″   |
| QPAM15228CR | QCK1518VG | 13-7/8″   | 16-7/8″   |
| QPAM18228CR | QCK1821VG | 16-7/8″   | 19-7/8″   |
| QPAM21235CR | QCK2124VG | 19-27/32″ | 22-27/32″ |
|             |           |           |           |