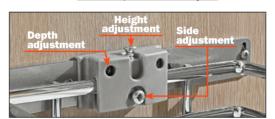

### **Door-mount bracket**

#### Features:

The adjustable door mount bracket allows to be used on various door widths; particularly 5-piece doors.

Patented system; 3 way adjustability for alignment of the cabinet door: height (+/-2mm), Side (+/-3mm) and depth (+/-4mm), easy installation with only two screws; suitable for standard style doors and five piece doors as well. <u>Use a #2 pozi driver to adjust.</u>