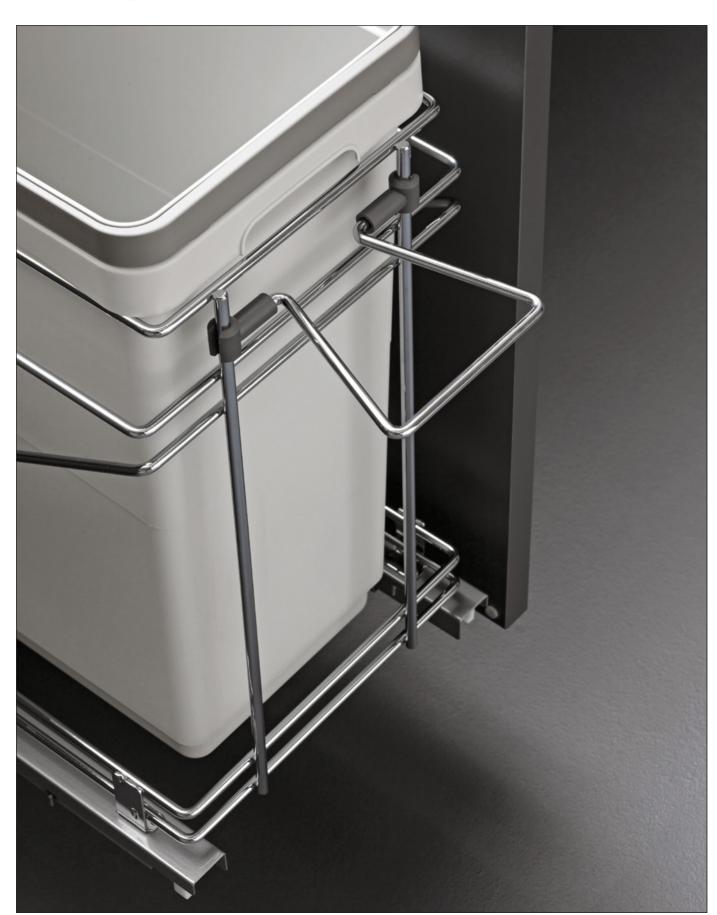

#### **Product features:**

- Bottom mount or side mount.
- Full extension (500 mm).
- Soft close.
- Easy installation with only 4 screws.
- The adjustable door mount bracket allows to be used on various door widths; particularly 5-piece doors.

#### **Waste Bins:**

- Recyclable, non toxic material.
- Resistant to low & high temperatures.
- Non deformable.
- Integrated handles for easy removal.