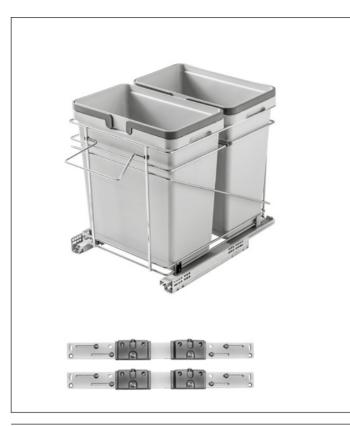

#### **Product features:**

- Bottom mount or side mount.
- Full extension (500 mm).
- Soft close.
- Easy installation with only 4 screws.
- The adjustable door mount bracket allows to be used on various door widths; particularly 5-piece doors.

#### **Waste Bins:**

- Recyclable, non toxic material.
- Resistant to low & high temperatures.
- Non deformable.
- Integrated handles for easy removal.