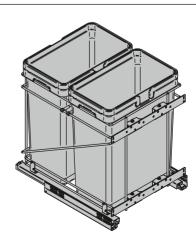

# Waste / Recycle

#### **Product features:**

- Bottom mount or side mount.
- Full extension (500 mm).
- Soft close.
- Easy installation with only 4 screws.
- The adjustable door mount bracket allows to be used on various door widths; particularly 5-piece doors.

#### **Waste Bins:**

- Recyclable, non toxic material.
- Resistant to low & high temperatures.
- Non deformable.
- Integrated handles for easy removal.