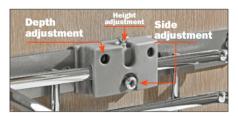

#### **Door-mount bracket**

#### Features:

The adjustable door mount bracket allows to be used on various door widths; particularly 5-piece doors.

Patented system; 3 way adjustability for alignment of the cabinet door:

Patented system; 3 way adjustability for alignment of the cabinet door: height (+/-2mm), Side (+/-3mm) and depth (+/-4mm), easy installation with only two screws; suitable for standard style doors and five piece doors as well. Use a #2 pozi driver to adjust.