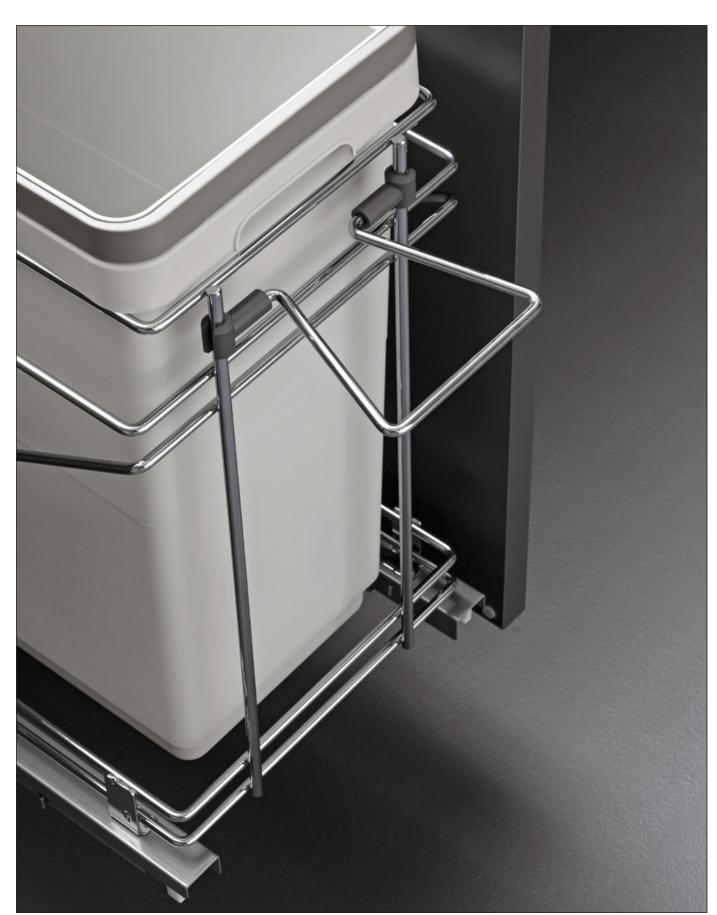

#### **Waste Bins:**

- Recyclable, non toxic material.
- Resistant to low & high temperatures.
- Non deformable.
- Integrated handles for easy removal.

#### Features:

The adjustable door mount bracket allows to be used on various door widths; particularly 5-piece doors.

Patented system; 3 way adjustability for alignment of the cabinet door:

Patented system; 3 way adjustability for alignment of the cabinet door: height (+/-2mm), Side (+/-3mm) and depth (+/-4mm), easy installation with only two screws; suitable for standard style doors and five piece doors as well. Use a #2 pozi driver to adjust.