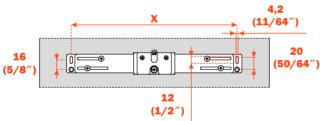

### **Adjustable for various door widths:**

| Mod.        | Part #    | х         | Y         |
|-------------|-----------|-----------|-----------|
| QPAM12135CR | QCK1215VG | 10-7/8″   | 13-7/8″   |
| QPAM15228CR | QCK1518VG | 13-7/8″   | 16-7/8″   |
| QPAM18228CR | QCK1821VG | 16-7/8″   | 19-7/8″   |
| QPAM21235CR | QCK2124VG | 19-27/32″ | 22-27/32″ |