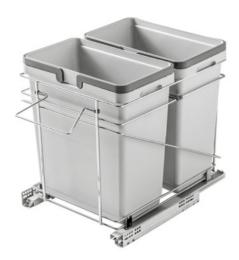

### **Product features:**

- Bottom mount or side mount.
- Full extension (500 mm).
- Soft close.
- Easy installation with only 4 screws.
- The adjustable door mount bracket allows to be used on various door widths; particularly 5-piece doors.

#### **Waste Bins:**

- Recyclable, non toxic material.
- Resistant to low & high temperatures.
- Non deformable.
- Integrated handles for easy removal.