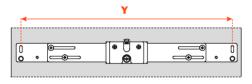

### **Adjustable for various door widths:**

| Mod.        | Part #    | х         | Y         |
|-------------|-----------|-----------|-----------|
| QPAM12135CR | QCK1215VG | 10-7/8″   | 13-7/8″   |
| QPAM15228CR | QCK1518VG | 13-7/8″   | 16-7/8″   |
| QPAM18228CR | QCK1821VG | 16-7/8″   | 19-7/8″   |
| QPAM21235CR | QCK2124VG | 19-27/32″ | 22-27/32″ |