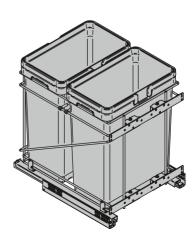

### **Product features:**

- Bottom mount or side mount.
- Full extension (500 mm).
- Soft close.
- Easy installation with only 4 screws.
- The adjustable door mount bracket allows to be used on various door widths; particularly 5-piece doors.

#### **Waste Bins:**

- Recyclable, non toxic material.
- Resistant to low & high temperatures.
- Non deformable.
- Integrated handles for easy removal.