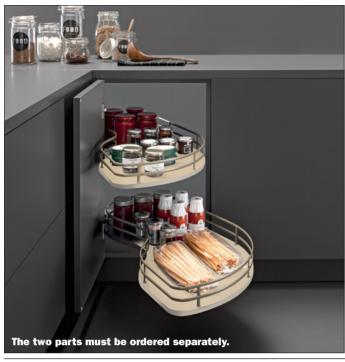

## An innovative and unique space saving corner unit.

The shelves can be pulled-out independently, trays are designed to increase storage surface, height adjustable shaft, easy to install. The mechanism is a patented system and can be easily fixed in on one side of the cabinet, non slip melamine surface, for frame and frameless cabinets, load capacity 44 lbs (20kg) per shelf, minimum door opening  $85^{\circ}$ , height of the shelf rail 70 mm ( $2\cdot3/4^{\circ}$ ).

#### Available in soft close version only.

The picture shows right hand version.