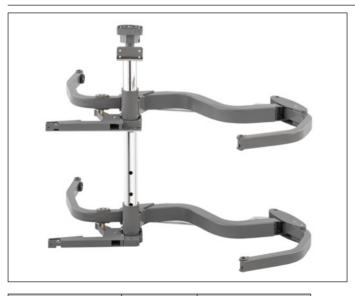

**Shelf kit contents:** 2 pull-out pivoting shelves; metal plates for connection; assembly instruction.

Mechanism kit contents: mechanism with height adjustable shaft; brackets and extension pipe; assembly instruction.

# Soft close part # Version Height QFLYANEM2DXV Right 26" - 32" QFLYANEM2SXV Left 26" - 32"

Corner mechanism suitable for 13-5/8 $^{''}$  - 16 $^{''}$  - 21 $^{''}$  minimum door opening. Height adjustable from 26 $^{''}$  to 32 $^{''}$ . Non reversible. Extension kit included.