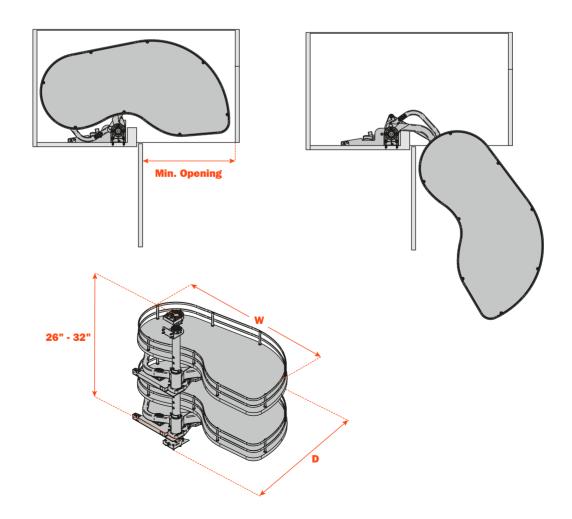

#### **Technical information**

The drawing shows right hand version

2 pull-out pivoting shelves with non slip bottom. Handed (L or R).

| Part#        | Version | Min. opening | Depth    | Width    | Height |
|--------------|---------|--------------|----------|----------|--------|
| QFLY40DXG20M | Right   | 13-5/8″      | 16-1/32″ | 29″      | 3-3/8″ |
| QFLY40SXG20M | Left    | 13-5/8″      | 16-1/32″ | 29″      | 3-3/8″ |
| QFLY45DXG20M | Right   | 16″          | 17-3/8″  | 32-3/16″ | 3-3/8″ |
| QFLY45SXG20M | Left    | 16″          | 17-3/8″  | 32-3/16″ | 3-3/8″ |
| QFLY60DXG20M | Right   | 21″          | 18-3/4″  | 38-7/16″ | 3-3/8″ |
| QFLY60SXG20M | Left    | 21″          | 18-3/4"  | 38-7/16″ | 3-3/8″ |

# Soft close part # Version Height QFLYANEM2DXV Right 26" - 32" QFLYANEM2SXV Left 26" - 32"

Corner mechanism suitable for 13-5/8 $^{''}$  - 16 $^{''}$  - 21 $^{''}$  minimum door opening. Height adjustable from 26 $^{''}$  to 32 $^{''}$ . Non reversible. Extension kit included.