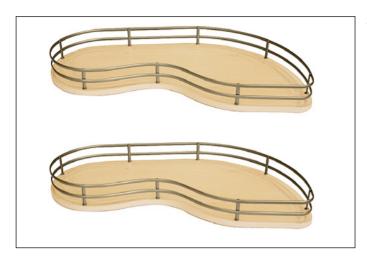

**Shelf kit contents:** 2 pull-out pivoting shelves; metal plates for connection; assembly instruction.

Mechanism kit contents: mechanism with height adjustable shaft; brackets and extension pipe; assembly instruction.

#### Available in:

- Champagne wire/
American maple melamine bottom

- Chrome wire/White melamine bottom

- Chrome wire/Gray melamine bottom