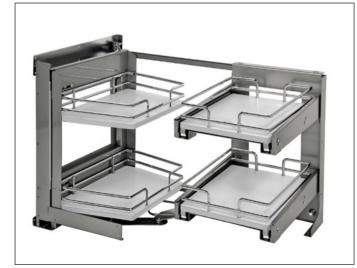

Non reversible.

Kit contents: base corner unit system, set of 4 baskets (2 front and 2 rear), full extension soft close slides (400 mm), adjustable door mounting bracket, assembly instructions.

The door opening angle can be adjusted in three different positions.