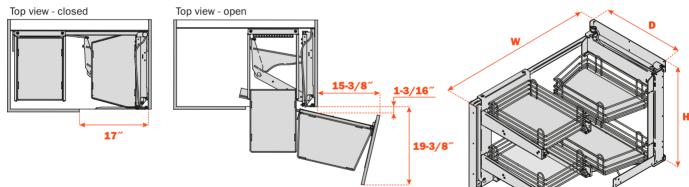

## **Technical information**

The drawing shows right hand version

#### Note: the door protrusion must be considered for hinged door application.

| Part#        | Version | Depth   | Width    | Height  |
|--------------|---------|---------|----------|---------|
| QSMC45DXFMOM | Right   | 19-1/4″ | 33-5/16″ | 22-3/8″ |
| QSMC45SXFMOM | Left    | 19-1/4″ | 33-5/16″ | 22-3/8″ |