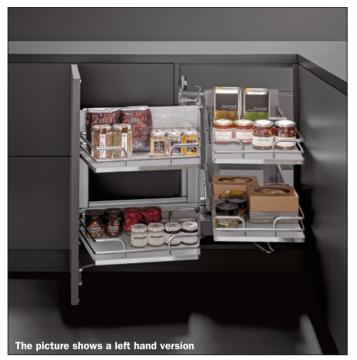

# **Smart corner**

### **Technical Information**

Smart Corner unit requires a minimum door opening of 17". Easy assembly, full extension and soft closing system, open in one movement, automatically allows free access to the rear baskets, non slip surface, for frameless cabinets, load capacity: back shelves 44 lbs (20 kg) - front shelves 22 lbs (10 kg ). Inside height min. 22-3/8".

Non reversible.

Kit contents: base corner unit system, set of 4 baskets (2 front and 2 rear), full extension soft close slides (400 mm), adjustable door mounting bracket, assembly instructions.

The door opening angle can be adjusted in three different positions.